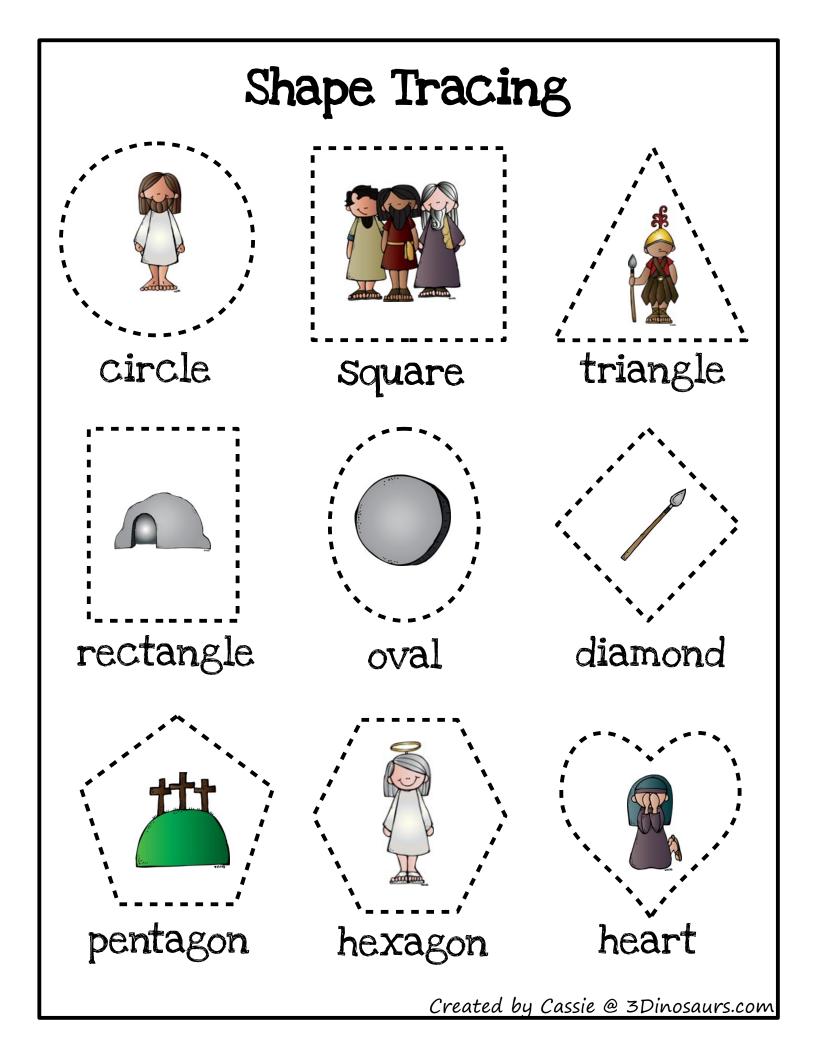

g cards.

Or leave one as is and let child match the cards to the sheet.



#### 9 Piece Puzzle

On the last page for younger children copy this page twice and use one as a template to help them finish the puzzle.





For younger children copy this page twice and use one as a template to help them finish the puzzle.



Created by Cassie @ 3Dinosaurs.com



Created by Cassie @ 3Dinosaurs.com

# 9 Piece Puzzle



For younger children copy this page twice and use one as a template to help them finish the puzzle.

# 9 Piece Puzzle



For younger children copy this page twice and use one as a template to help them finish the puzzle.









































































#### Shape Tracing







circle

Square

triangle







rectangle

oval

diamond