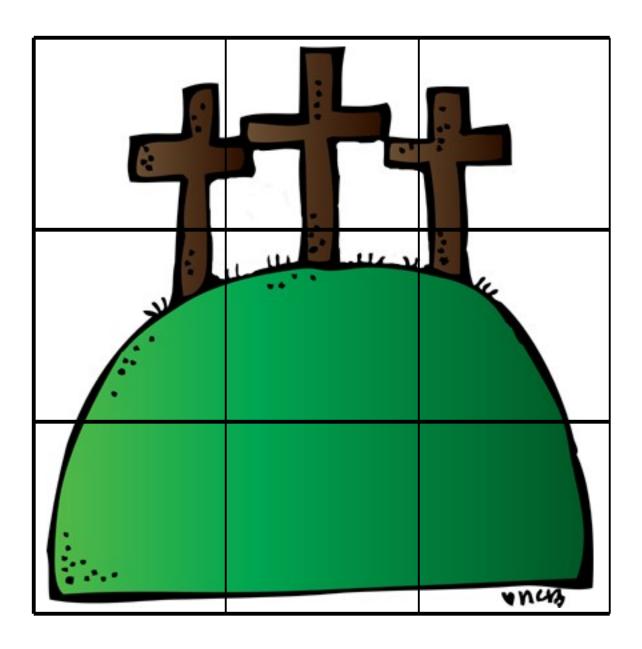

#### 9 Piece Puzzle

On the last page for younger children copy this page twice and use one as a template to help them finish the puzzle.

For younger children copy this page twice and use one as a template to help them finish the puzzle.

# 9 Piece Puzzle

For younger children copy this page twice and use one as a template to help them finish the puzzle.