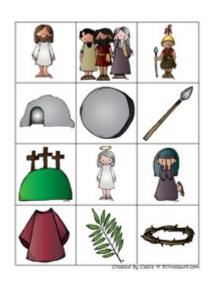

#### **Matching Cards**

On the following pages print it out twice. You can cut up both and use as matching cards.

Or leave one as is and let child match the cards to the sheet.