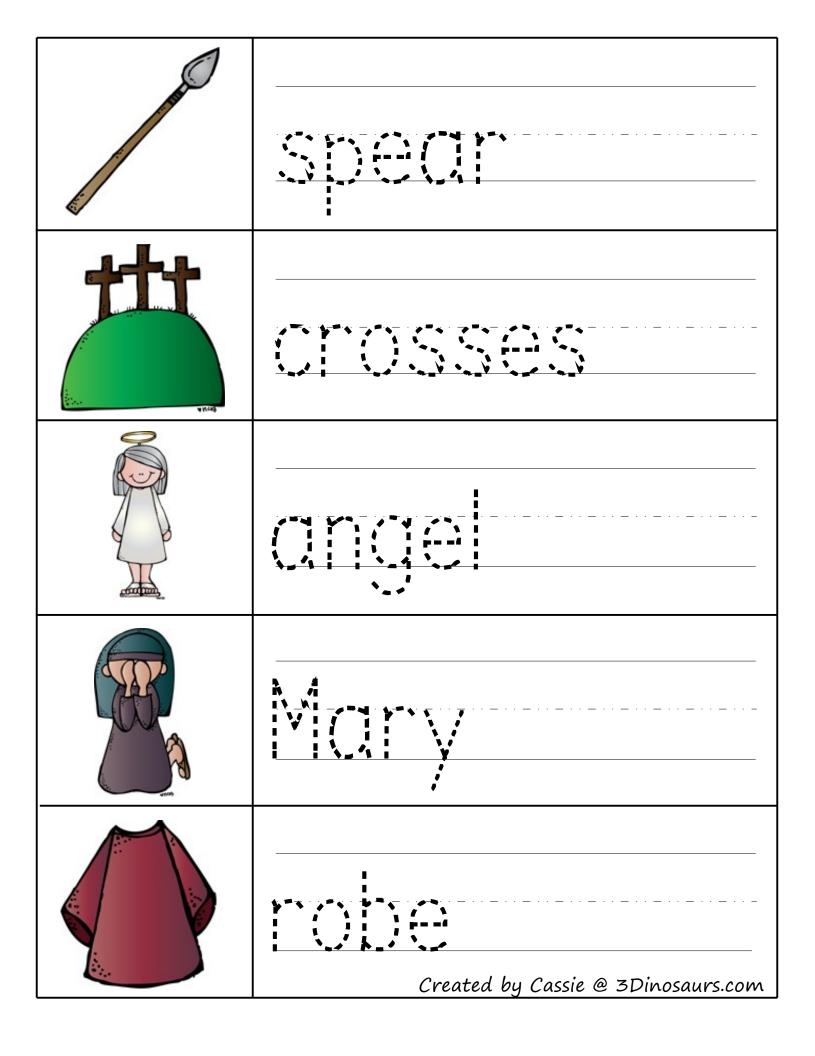

ated by Cassie @ 3Dinosaurs.com









Created by Cassie @ 3Dinosaurs.com







Created by Cassie @ 3Dinosaurs.com





Created by Cassie @ 3Dinosaurs.com





















### **Resurrection Matching**





































### **Resurrection Matching**











































# Jesus



# disciples



# guard



## tomb



### stone

Created by Cassie @ 3Dinosaurs.com





# palm leaf



crown of thorns



cloud



silver coins



rope

Created by Cassie @ 3Dinosaurs.com









| \$-\ \$-\ \$-\ \$-\ \$-\ \$-\ \$-\ \$-\ \$-\ \$-\ |
|---------------------------------------------------|
|                                                   |
|                                                   |
| Created by Cassie @ 3Dinosaurs.com                |









| F-12 |                                    |
|------|------------------------------------|
|      | Created by Cassie @ 3Dinosaurs.com |

| The state of the s |                                    |
|------------------------------------------------------------------------------------------------------------------------------------------------------------------------------------------------------------------------------------------------------------------------------------------------------------------------------------------------------------------------------------------------------------------------------------------------------------------------------------------------------------------------------------------------------------------------------------------------------------------