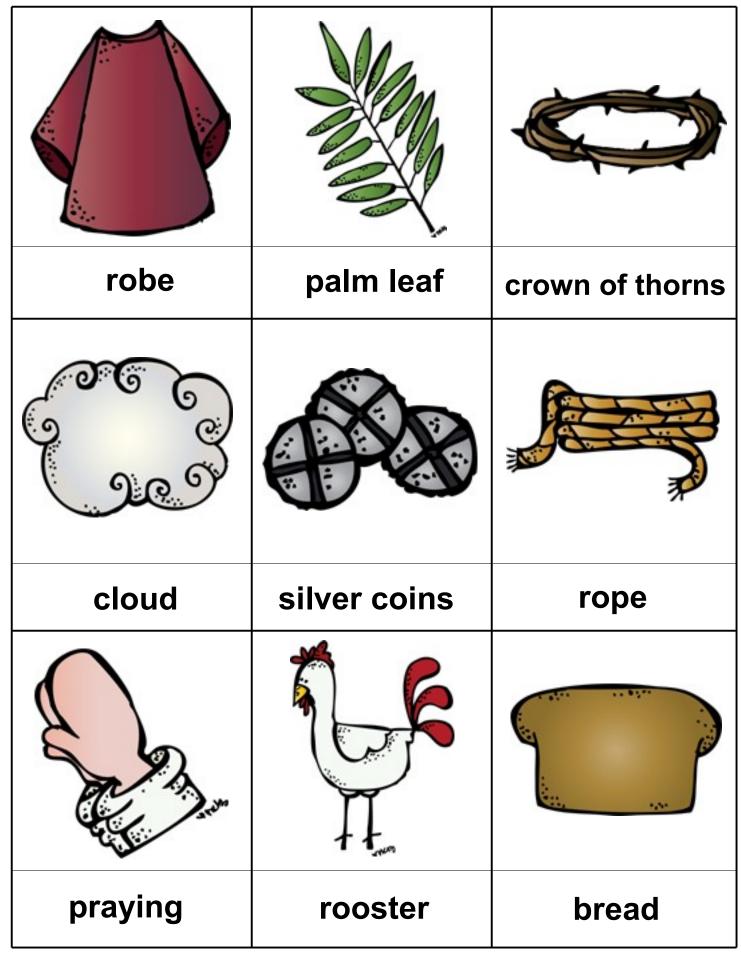

### **Resurrection Matching**

# palm leaf

crown of thorns

cloud

silver coins

rope

Created by Cassie @ 3Dinosaurs.com

| \$-\ \$-\ \$-\ \$-\ \$-\ \$-\ \$-\ \$-\ \$-\ \$-\ |
|---------------------------------------------------|
|                                                   |
|                                                   |
| Created by Cassie @ 3Dinosaurs.com                |