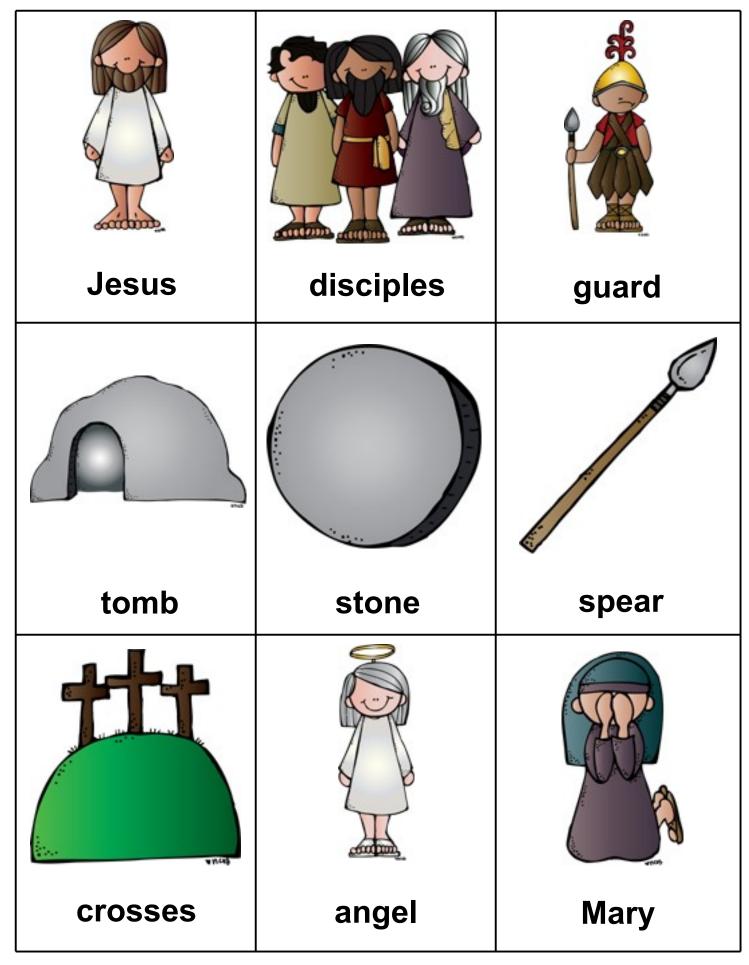

### **Resurrection Matching**

# Jesus

# disciples

# guard

## tomb

### stone

Created by Cassie @ 3Dinosaurs.com