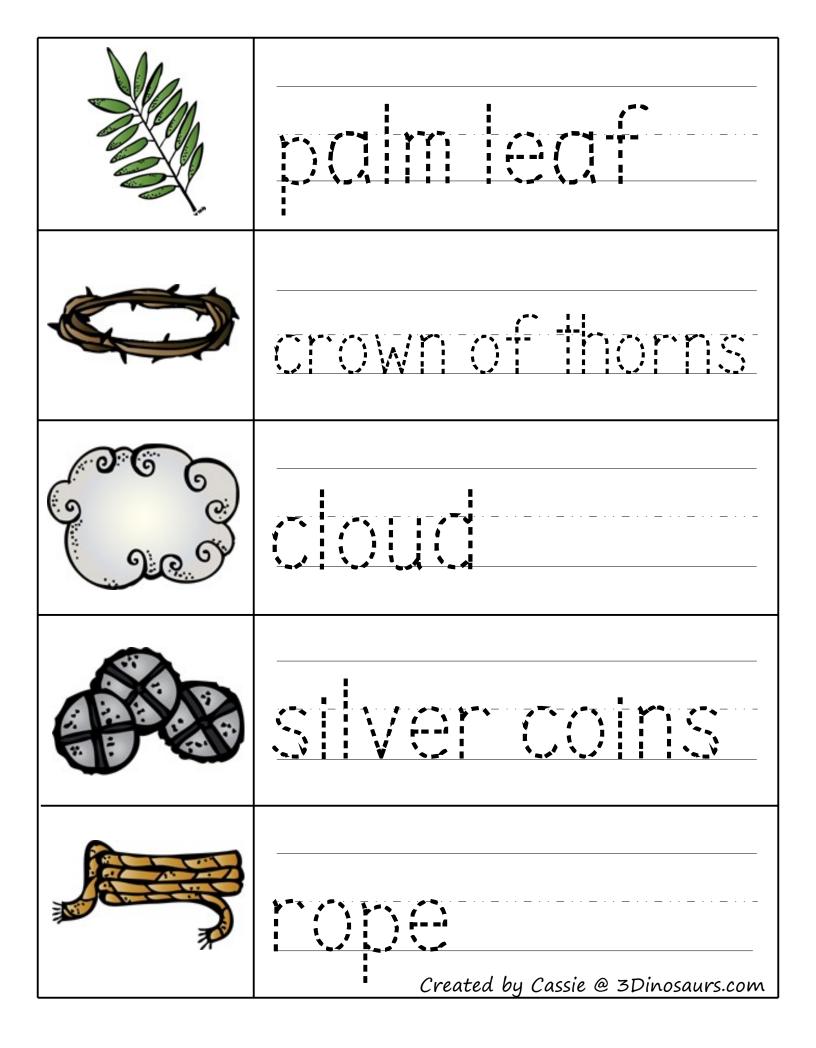

# palm leaf

crown of thorns

cloud

silver coins

rope

Created by Cassie @ 3Dinosaurs.com

| \$-\ \$-\ \$-\ \$-\ \$-\ \$-\ \$-\ \$-\ \$-\ \$-\ |
|---------------------------------------------------|
|                                                   |
|                                                   |
| Created by Cassie @ 3Dinosaurs.com                |