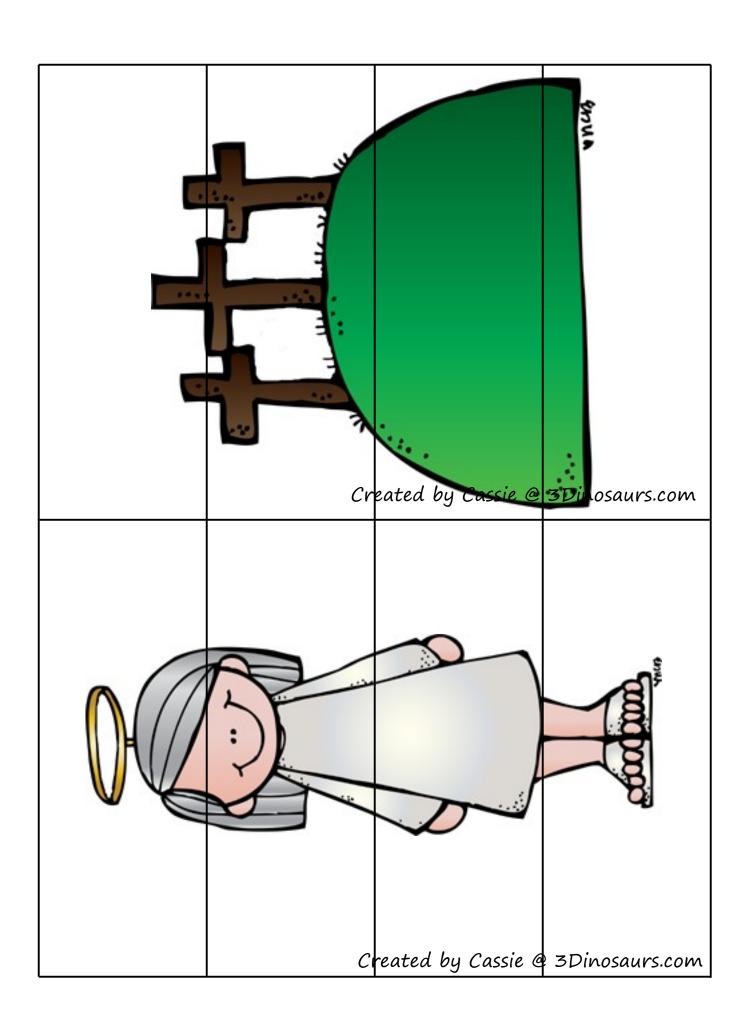

|
|                                   |                                    |
|                                   |                                    |
|                                   |                                    |
|                                   |                                    |
|                                   |                                    |
|                                   |                                    |
|                                   |                                    |
|                                   | Created by Cassie @ 3Dinosaurs.com |



Created by Cassie @ 3Dinosaurs.com









Created by Cassie @ 3Dinosaurs.com







Created by Cassie @ 3Dinosaurs.com





Created by Cassie @ 3Dinosaurs.com





















### **Resurrection Matching**





































### **Resurrection Matching**











































# Jesus



# disciples



# guard



## tomb



### stone

Created by Cassie @ 3Dinosaurs.com





# palm leaf



crown of thorns



cloud



silver coins



rope

Created by Cassie @ 3Dinosaurs.com









| \$-\ \$-\ \$-\ \$-\ \$-\ \$-\ \$-\ \$-\ \$-\ \$-\ |
|---------------------------------------------------|
|                                                   |
|                                                   |
| Created by Cassie @ 3Dinosaurs.com                |









| F-12 |                                    |
|------|------------------------------------|
|      | Created by Cassie @ 3Dinosaurs.com |

| The state of the s |