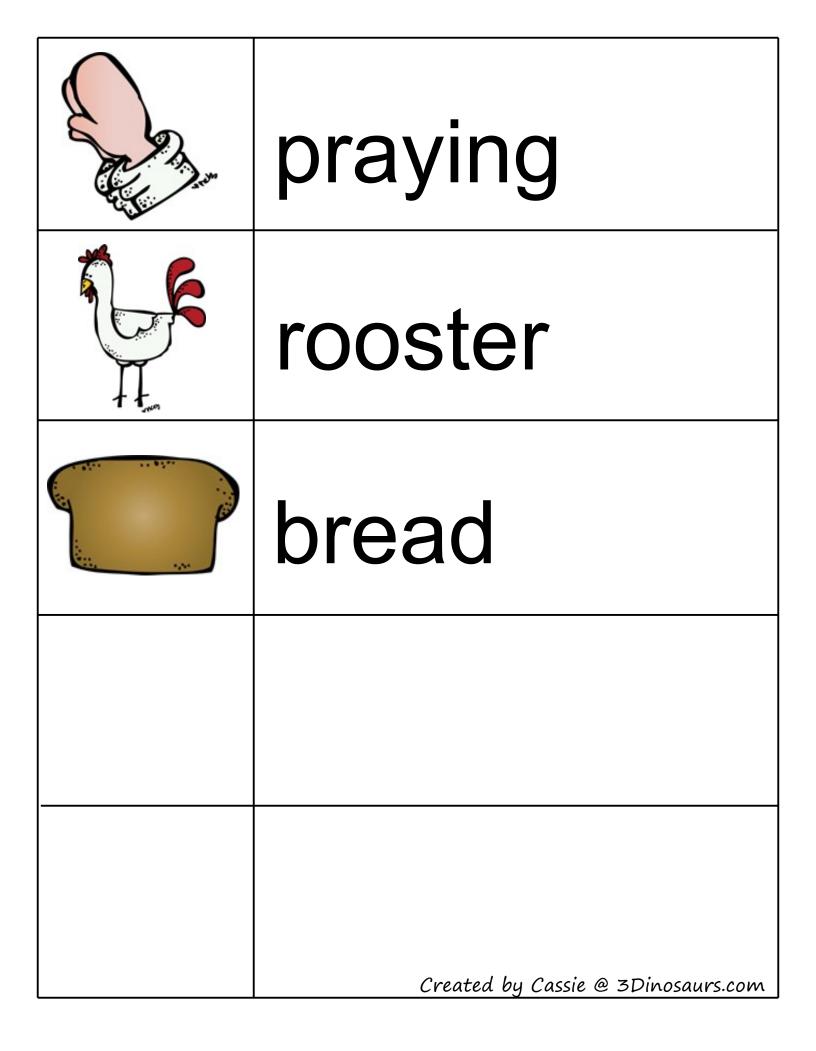

|                                    |
|                                   |                                    |
|                                   |                                    |
|                                   | Created by Cassie @ 3Dinosaurs.com |



Created by Cassie @ 3Dinosaurs.com









Created by Cassie @ 3Dinosaurs.com







Created by Cassie @ 3Dinosaurs.com





Created by Cassie @ 3Dinosaurs.com





















### **Resurrection Matching**





































### **Resurrection Matching**











































# Jesus



# disciples



# guard



## tomb



### stone

Created by Cassie @ 3Dinosaurs.com





# palm leaf



crown of thorns



cloud



silver coins



rope

Created by Cassie @ 3Dinosaurs.com









| \$-\ \$-\ \$-\ \$-\ \$-\ \$-\ \$-\ \$-\ \$-\ \$-\ |
|---------------------------------------------------|
|                                                   |
|                                                   |
| Created by Cassie @ 3Dinosaurs.com                |









| F-12 |                                    |
|------|------------------------------------|
|      | Created by Cassie @ 3Dinosaurs.com |

| The state of the s |                                    |
|-------------------------------------------------------------------------------------------------------------------------------------------------------------------------------------------------------------------------------------------------------------------------------------------------------------------------