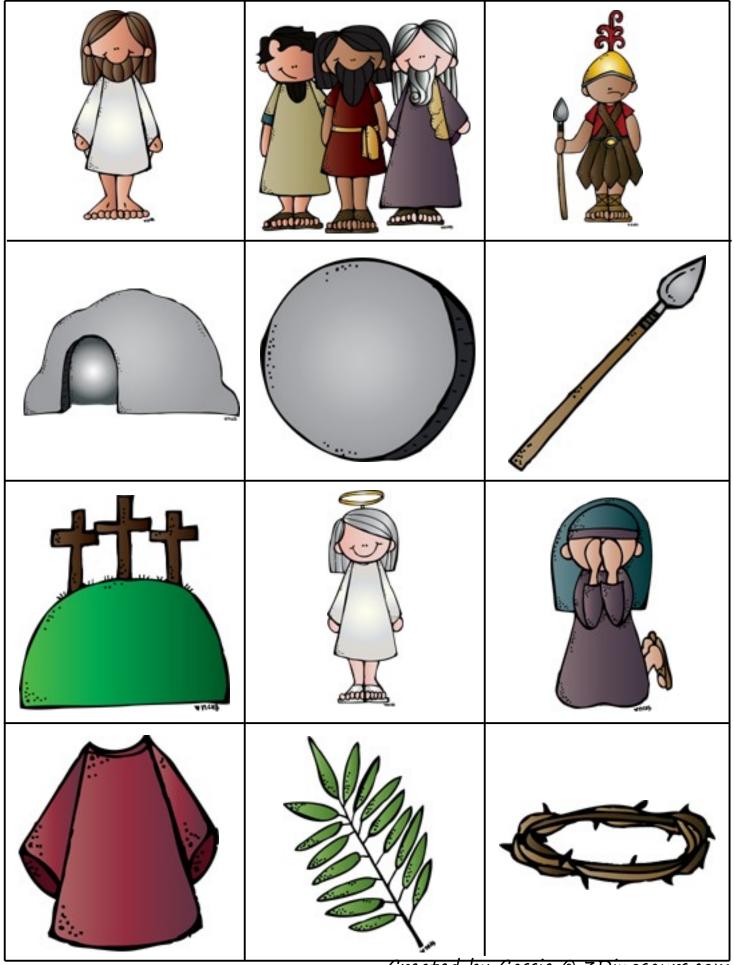

# Easter Resurrection Pack

Thanks for stopping by and downloading my Easter Resurrection Pack. Be sure to download Part 2 & Tot Pack.

If you would like to share this file please link directly to the web page or Blog and not to the pdf file.

This pack was made to be used with your toddler or preschooler. This is for your own personal use. Please don't sell or host these files anywhere.

Please read the <u>Terms of Use</u>. If you have any questions please let me know.

Thanks! 3Dinosaurs.com

Graphics from: Melonheadz Illustrating and Doodles











#### Which One is Different?



















































#### Which One is Different?













## **Prewriting Practice**



# **Prewriting Practice**



Created by Cassie @ 3Dinosaurs.com



Created by Cassie @ 3Dinosaurs.com



Created by Cassie @ 3Dinosaurs.com

## Writing

#### Jesus



| Write a sentence about Jesus. | &cooping.                          |
|-------------------------------|------------------------------------|
|                               |                                    |
|                               |                                    |
|                               |                                    |
|                               |                                    |
|                               |                                    |
|                               |                                    |
|                               |                                    |
|