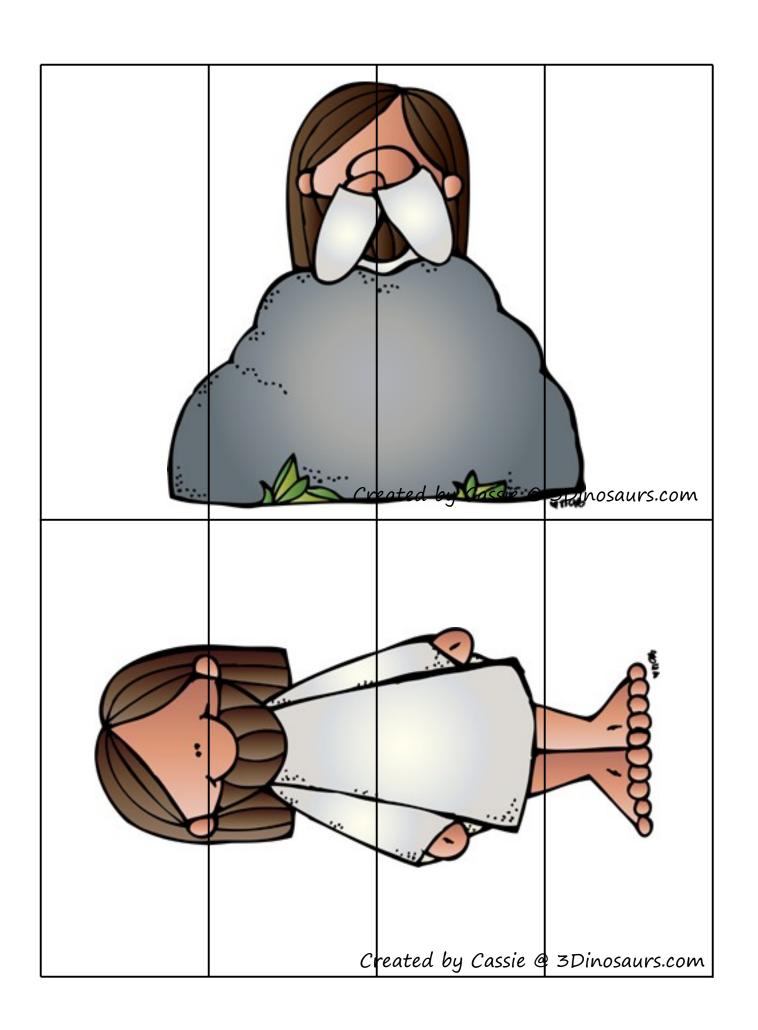

|
|                                   |                                    |
|                                   |                                    |
|                                   |                                    |
|                                   |                                    |
|                                   |                                    |
|                                   |                                    |
|                                   |                                    |
|                                   | Created by Cassie @ 3Dinosaurs.com |



Created by Cassie @ 3Dinosaurs.com









Created by Cassie @ 3Dinosaurs.com







Created by Cassie @ 3Dinosaurs.com





Created by Cassie @ 3Dinosaurs.com





















### **Resurrection Matching**





































### **Resurrection Matching**











































# Jesus



# disciples



# guard



## tomb



### stone

Created by Cassie @ 3Dinosaurs.com





# palm leaf



crown of thorns



cloud



silver coins



rope

Created by Cassie @ 3Dinosaurs.com









| \$-\ \$-\ \$-\ \$-\ \$-\ \$-\ \$-\ \$-\ \$-\ \$-\ |
|---------------------------------------------------|
|                                                   |
|                                                   |
| Created by Cassie @ 3Dinosaurs.com                |









| F-12 |                                    |
|------|------------------------------------|
|      | Created by Cassie @ 3Dinosaurs.com |

| The state of the s