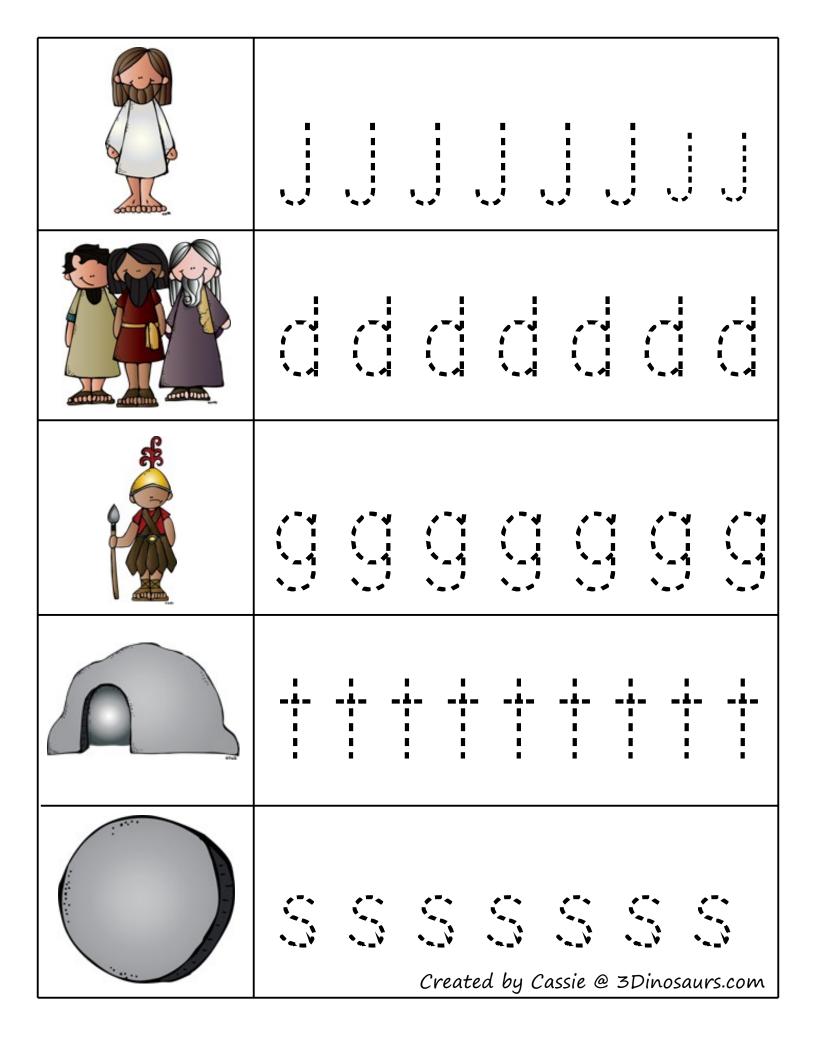

## **Prewriting Practice**

# **Prewriting Practice**

Created by Cassie @ 3Dinosaurs.com

Created by Cassie @ 3Dinosaurs.com

Created by Cassie @ 3Dinosaurs.com