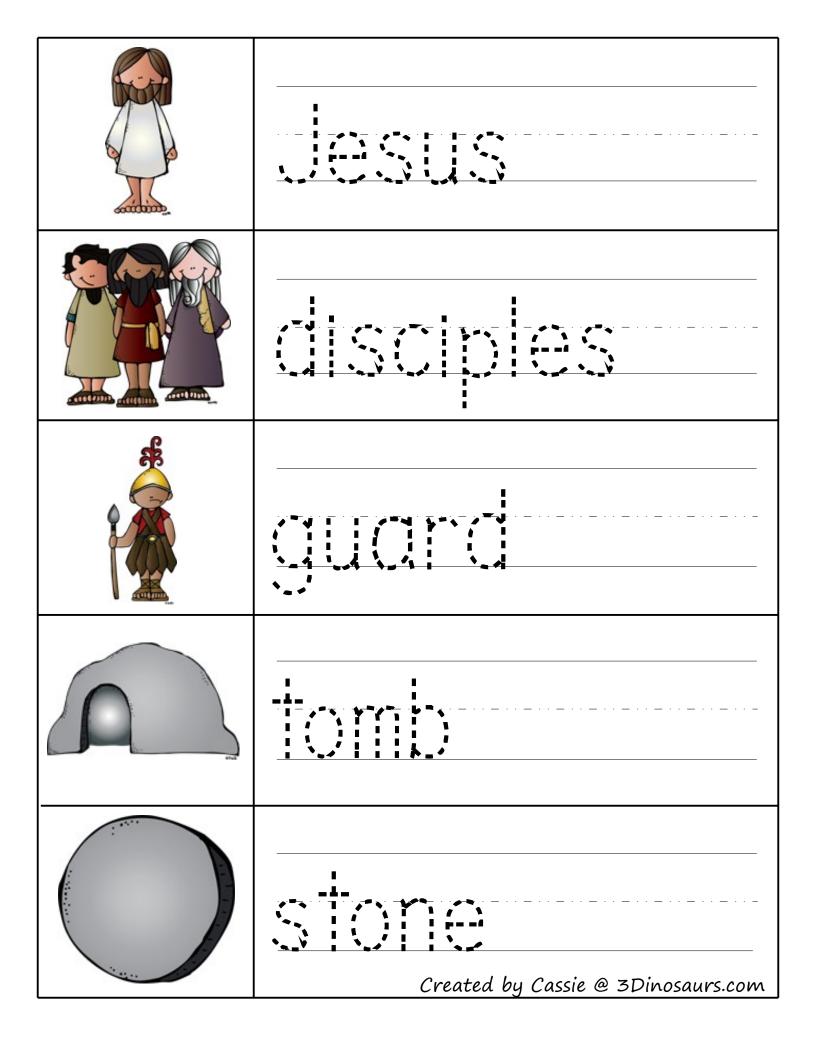

## Writing

# Jesus

# disciples

# guard

## tomb

### stone

Created by Cassie @ 3Dinosaurs.com