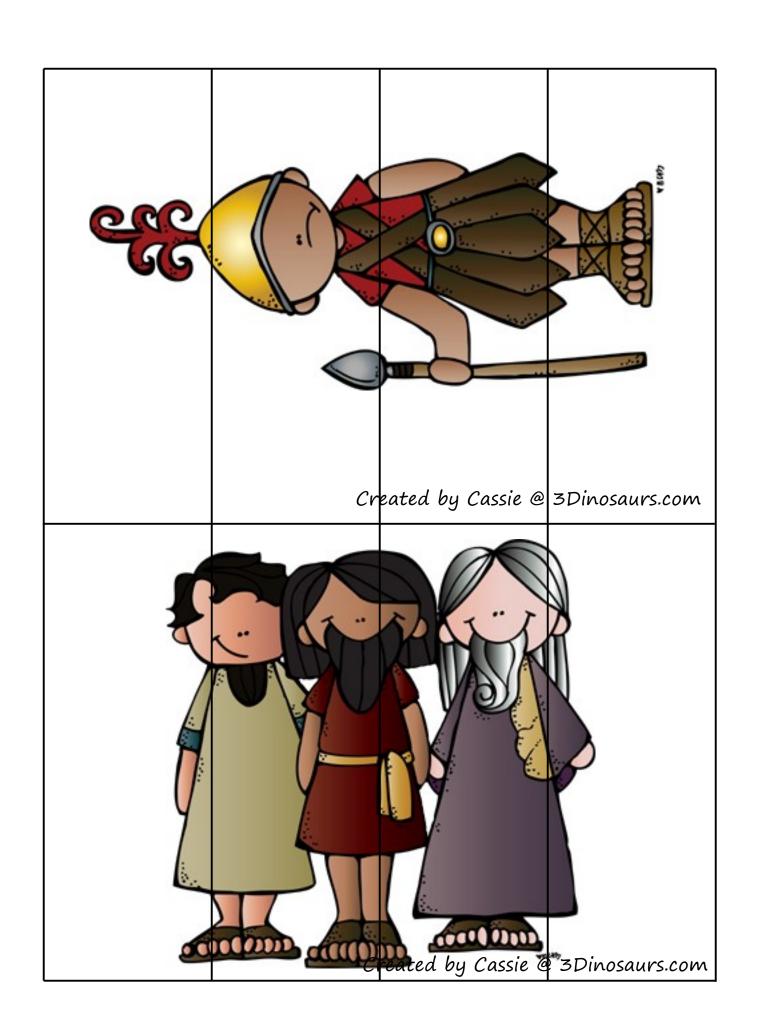

|
|                                   |                                    |
|                                   |                                    |
|                                   |                                    |
|                                   |                                    |
|                                   |                                    |
|                                   |                                    |
|                                   |                                    |
|                                   | Created by Cassie @ 3Dinosaurs.com |



Created by Cassie @ 3Dinosaurs.com









Created by Cassie @ 3Dinosaurs.com







Created by Cassie @ 3Dinosaurs.com





Created by Cassie @ 3Dinosaurs.com





















### **Resurrection Matching**





































### **Resurrection Matching**











































# Jesus



# disciples



# guard



## tomb



### stone

Created by Cassie @ 3Dinosaurs.com





# palm leaf



crown of thorns



cloud



silver coins



rope

Created by Cassie @ 3Dinosaurs.com









| \$-\ \$-\ \$-\ \$-\ \$-\ \$-\ \$-\ \$-\ \$-\ \$-\ |
|---------------------------------------------------|
|                                                   |
|                                                   |
| Created by Cassie @ 3Dinosaurs.com                |









| F-12 |                                    |
|------|------------------------------------|
|      | Created by Cassie @ 3Dinosaurs.com |

| The state of the s |