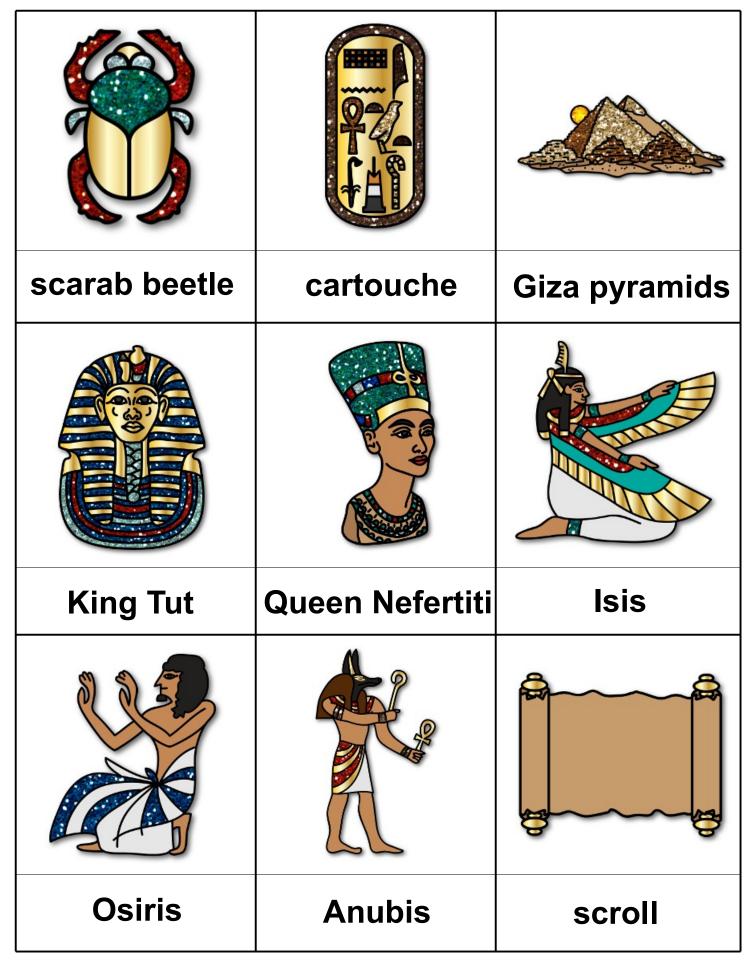

### Pharaohs & Queens

Cut out the items below and sort them.

| 0  |    | >  | <  |    |
|----|----|----|----|----|
| 1  | 2  | 3  | 4  | 5  |
| 6  | 7  | 8  | 9  | 10 |
| 1  | 2  | 3  | 4  | 5  |
| 6  | 7  | 8  | 9  | 10 |
| 11 | 12 | 13 | 14 | 15 |
|    |    |    |    | 20 |