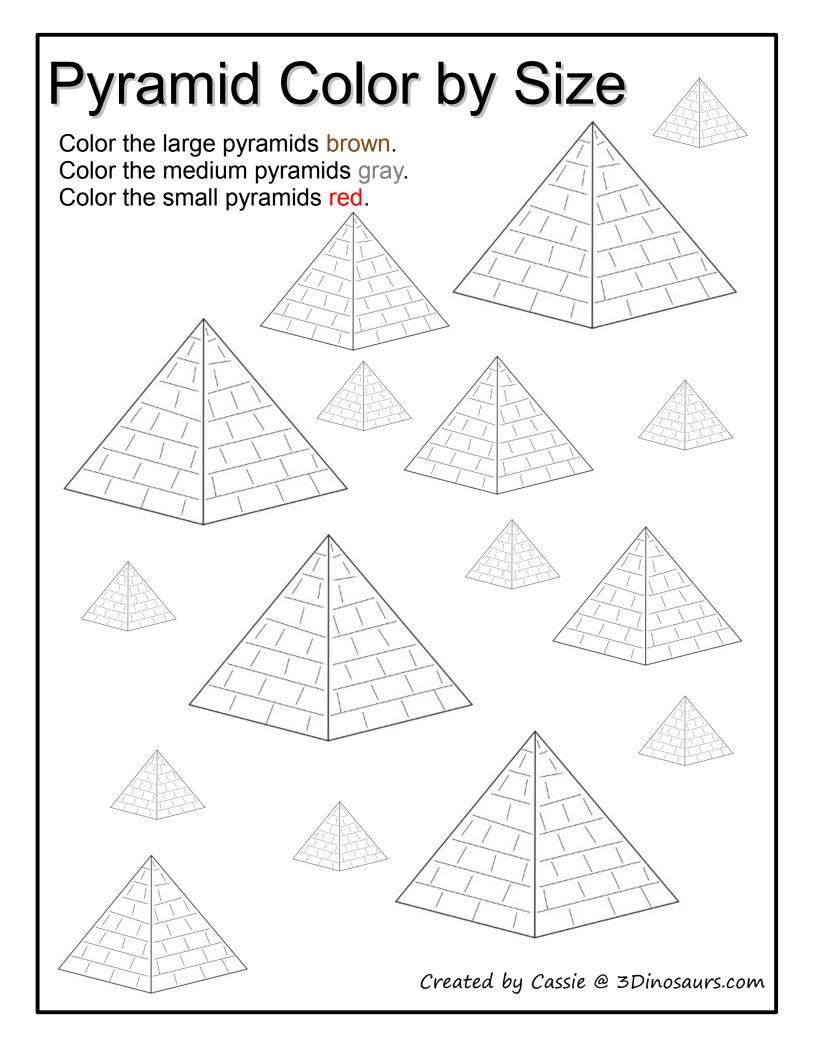

Size Sorting

|                                    | Medium |
|------------------------------------|--------|
| Created by Cassie @ 3Dinosaurs.com | Large  |