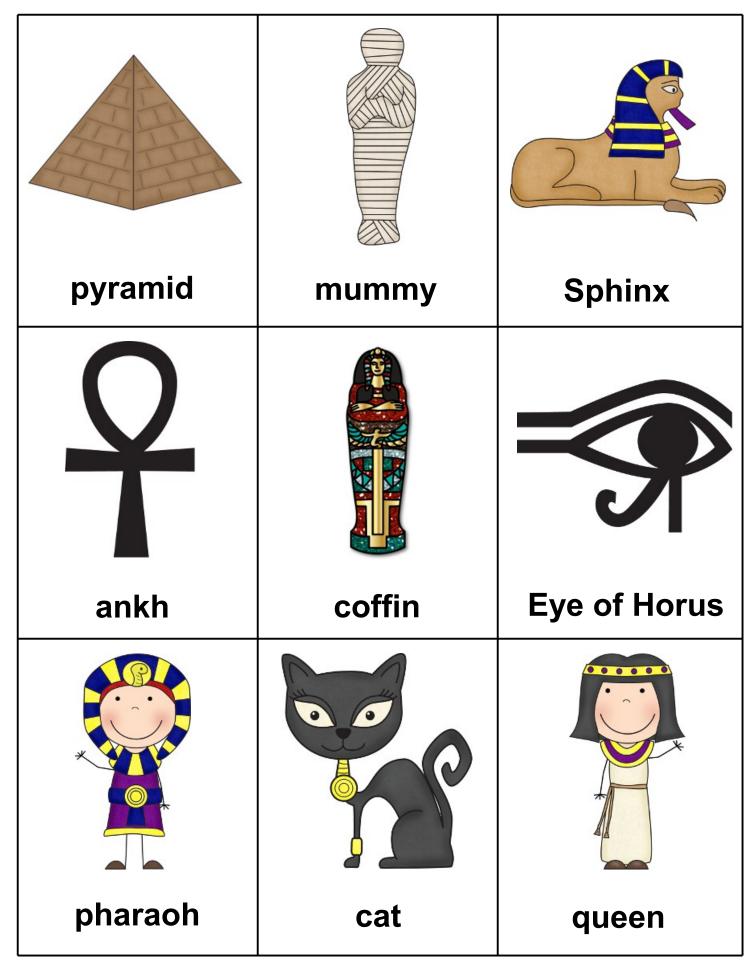

### **Egyptian Relics**

### Pharaohs & Queens

Cut out the items below and sort them.

| 0  |    | >  | <  |    |
|----|----|----|----|----|
| 1  | 2  | 3  | 4  | 5  |
| 6  | 7  | 8  | 9  | 10 |
| 1  | 2  | 3  | 4  | 5  |
| 6  | 7  | 8  | 9  | 10 |
| 11 | 12 | 13 | 14 | 15 |
|    |    |    |    | 20 |