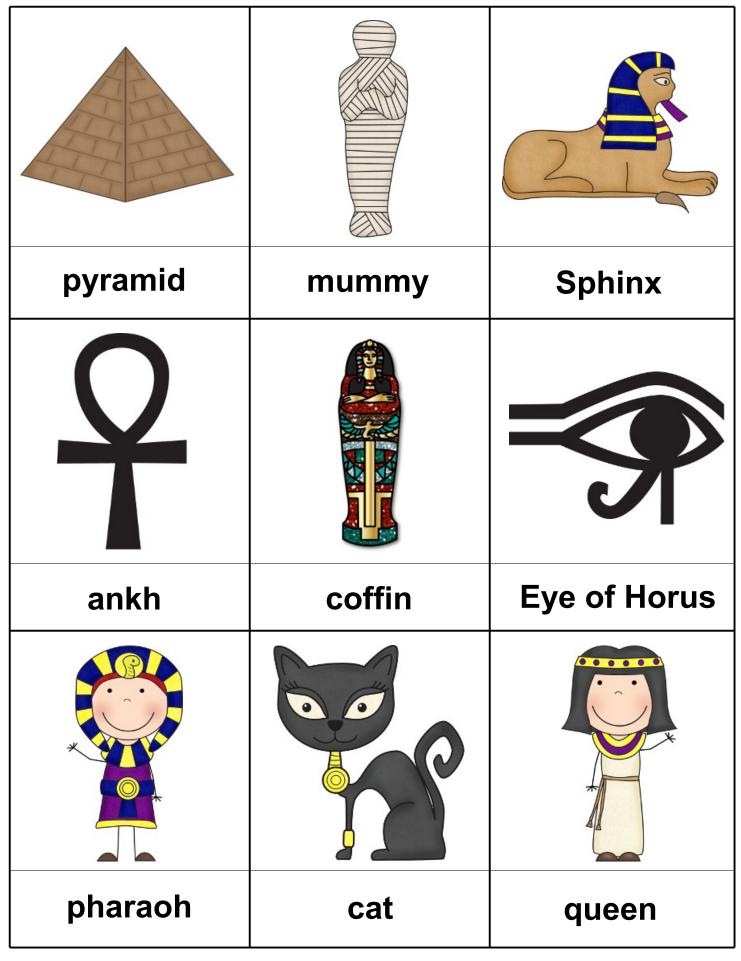

### **Egyptian Relics**

### Pharaohs & Queens

Cut out the items below and sort them.

| 0  |    | >  | <  |    |
|----|----|----|----|----|
| 1  | 2  | 3  | 4  | 5  |
| 6  | 7  | 8  | 9  | 10 |
| 1  | 2  | 3  | 4  | 5  |
| 6  | 7  | 8  | 9  | 10 |
| 11 | 12 | 13 | 14 | 15 |
|    |    |    |    | 20 |