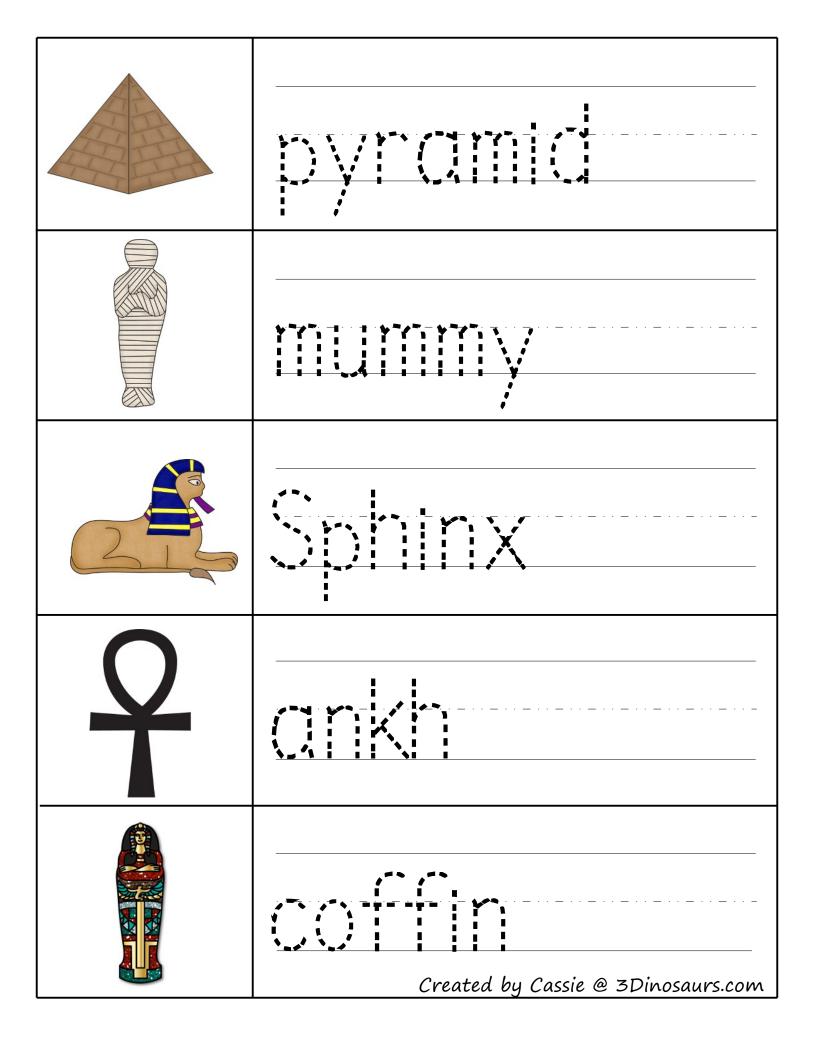

#### **Egypt Word Matching**

mummy

ankh

Eye of Horus

queen

pyramid

pharaoh

cat

coffin

Sphinx