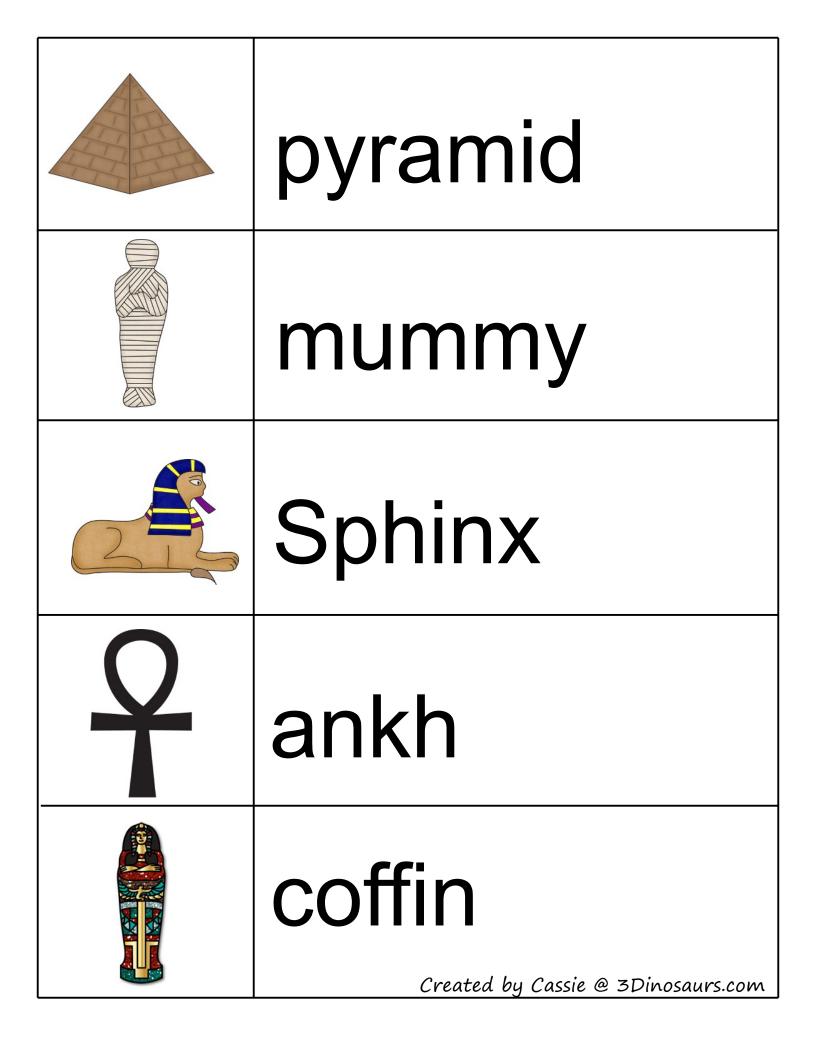

#### **Egypt Word Matching**

mummy

ankh

Eye of Horus

queen

pyramid

pharaoh

cat

coffin

Sphinx