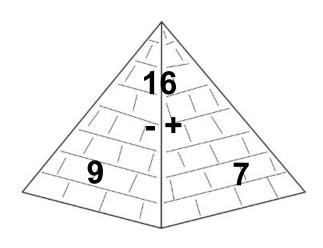

|
| 5  |  |      |            |            |             |
| 4  |  |      |            |            |             |
| 3  |  |      |            |            |             |
| 2  |  |      |            |            |             |
| 1  |  |      |            |            |             |
|    |  |      |            |            |             |
|    |  | Cred | atea by Ca | ssie @ 3Di | nosaurs.com |

#### Roll and Count Egypt Questions



How many scarab beetles?\_\_\_\_



How many Isis?\_\_\_\_



How many King Tut?\_\_\_\_



How many Osiris?\_\_\_\_



How many Queen Nefertiti?\_\_\_\_



How many Anubis?\_\_\_\_

Answer the following questions with the information above.























\_\_\_=





## Pyramid Math Fact Family









## Pyramid Math Fact Family