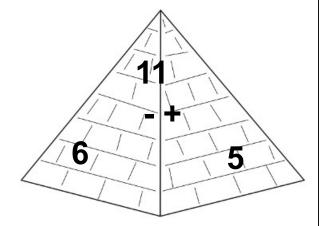

|
| 5  |  |      |            |            |             |
| 4  |  |      |            |            |             |
| 3  |  |      |            |            |             |
| 2  |  |      |            |            |             |
| 1  |  |      |            |            |             |
|    |  |      |            |            |             |
|    |  | Cred | atea by Ca | ssie @ 3Di | nosaurs.com |

#### Roll and Count Egypt Questions



How many scarab beetles?\_\_\_\_



How many Isis?\_\_\_\_



How many King Tut?\_\_\_\_



How many Osiris?\_\_\_\_



How many Queen Nefertiti?\_\_\_\_



How many Anubis?\_\_\_\_

Answer the following questions with the information above.























\_\_\_=





## Pyramid Math Fact Family









## Pyramid Math Fact Family