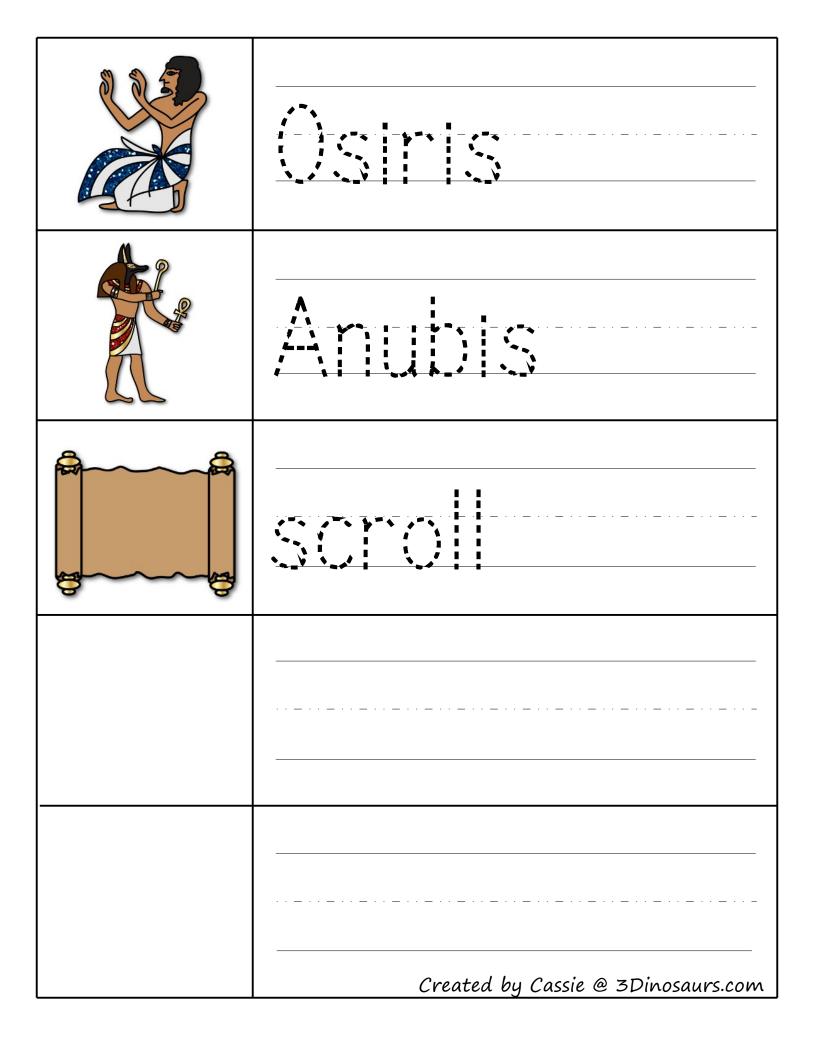

#### **Egypt Word Matching**

Queen Nefertiti

Giza Pyramids

Isis

cartouche

Osiris

Anubis

scarab beetle

scroll

King Tut