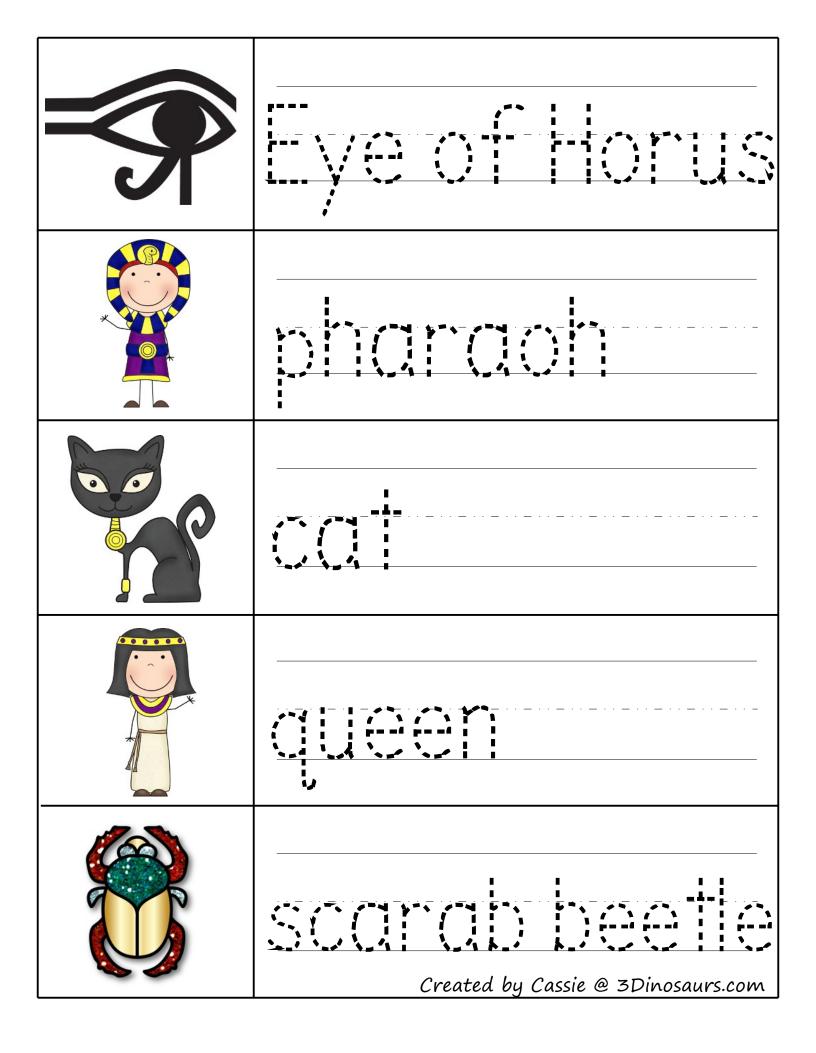

# pharaoh

cat

queen

scarab beetle

#### **Egypt Word Matching**

mummy

ankh

Eye of Horus

queen

pyramid

pharaoh

cat