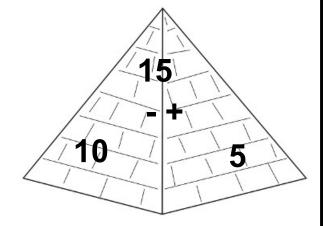

|  |      |            |            |             |
| 5  |  |      |            |            |             |
| 4  |  |      |            |            |             |
| 3  |  |      |            |            |             |
| 2  |  |      |            |            |             |
| 1  |  |      |            |            |             |
|    |  |      |            |            |             |
|    |  | Cred | atea by Ca | ssie @ 3Di | nosaurs.com |

#### Roll and Count Egypt Questions



How many scarab beetles?\_\_\_\_



How many Isis?\_\_\_\_



How many King Tut?\_\_\_\_



How many Osiris?\_\_\_\_



How many Queen Nefertiti?\_\_\_\_



How many Anubis?\_\_\_\_

Answer the following questions with the information above.























\_\_\_=





## Pyramid Math Fact Family









## Pyramid Math Fact Family