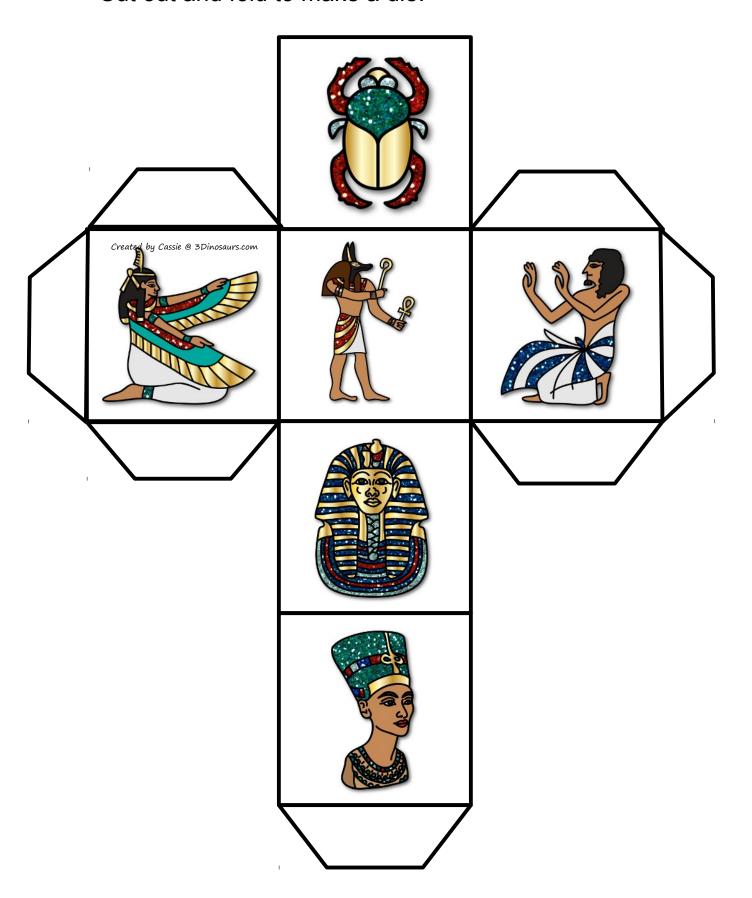

61, 62, 63, 68, 69, 70, 71, 72, 79, 80, 81, 90

Yellow: 17, 18, 27, 28

Brown: 55, 56, 64, 65, 66, 67, 73, 74, 75, 76, 77, 78, 82, 83, 84, 85,

86, 87, 88, 89, 91, 92, 93, 94, 95, 96, 97, 98, 99, 100

Cut out and fold to make a die.

#### Roll and Count Egypt Questions

How many scarab beetles?\_\_\_\_

How many Isis?\_\_\_\_

How many King Tut?\_\_\_\_

How many Osiris?\_\_\_\_

How many Queen Nefertiti?\_\_\_\_

How many Anubis?\_\_\_\_

Answer the following questions with the information above.