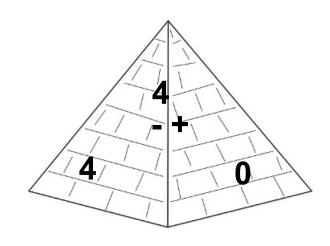

|            |            |             |
| 5  |  |      |            |            |             |
| 4  |  |      |            |            |             |
| 3  |  |      |            |            |             |
| 2  |  |      |            |            |             |
| 1  |  |      |            |            |             |
|    |  |      |            |            |             |
|    |  | Cred | atea by Ca | ssie @ 3Di | nosaurs.com |

#### Roll and Count Egypt Questions



How many scarab beetles?\_\_\_\_



How many Isis?\_\_\_\_



How many King Tut?\_\_\_\_



How many Osiris?\_\_\_\_



How many Queen Nefertiti?\_\_\_\_



How many Anubis?\_\_\_\_

Answer the following questions with the information above.























\_\_\_=





## Pyramid Math Fact Family









## Pyramid Math Fact Family