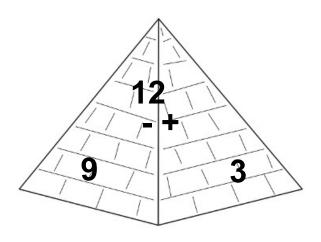

|      |            |            |             |
| 5  |  |      |            |            |             |
| 4  |  |      |            |            |             |
| 3  |  |      |            |            |             |
| 2  |  |      |            |            |             |
| 1  |  |      |            |            |             |
|    |  |      |            |            |             |
|    |  | Cred | atea by Ca | ssie @ 3Di | nosaurs.com |

#### Roll and Count Egypt Questions



How many scarab beetles?\_\_\_\_



How many Isis?\_\_\_\_



How many King Tut?\_\_\_\_



How many Osiris?\_\_\_\_



How many Queen Nefertiti?\_\_\_\_



How many Anubis?\_\_\_\_

Answer the following questions with the information above.























\_\_\_=





## Pyramid Math Fact Family









## Pyramid Math Fact Family