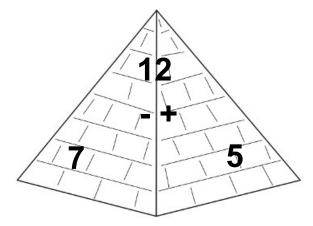

|             |
| 5  |  |      |            |            |             |
| 4  |  |      |            |            |             |
| 3  |  |      |            |            |             |
| 2  |  |      |            |            |             |
| 1  |  |      |            |            |             |
|    |  |      |            |            |             |
|    |  | Cred | atea by Ca | ssie @ 3Di | nosaurs.com |

#### Roll and Count Egypt Questions



How many scarab beetles?\_\_\_\_



How many Isis?\_\_\_\_



How many King Tut?\_\_\_\_



How many Osiris?\_\_\_\_



How many Queen Nefertiti?\_\_\_\_



How many Anubis?\_\_\_\_

Answer the following questions with the information above.























\_\_\_=





## Pyramid Math Fact Family









## Pyramid Math Fact Family