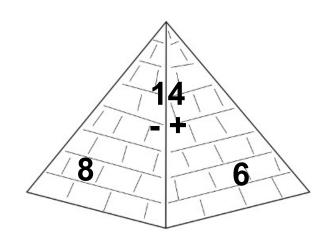

|
| 5  |  |      |            |            |             |
| 4  |  |      |            |            |             |
| 3  |  |      |            |            |             |
| 2  |  |      |            |            |             |
| 1  |  |      |            |            |             |
|    |  |      |            |            |             |
|    |  | Cred | atea by Ca | ssie @ 3Di | nosaurs.com |

#### Roll and Count Egypt Questions



How many scarab beetles?\_\_\_\_



How many Isis?\_\_\_\_



How many King Tut?\_\_\_\_



How many Osiris?\_\_\_\_



How many Queen Nefertiti?\_\_\_\_



How many Anubis?\_\_\_\_

Answer the following questions with the information above.























\_\_\_=





## Pyramid Math Fact Family









## Pyramid Math Fact Family