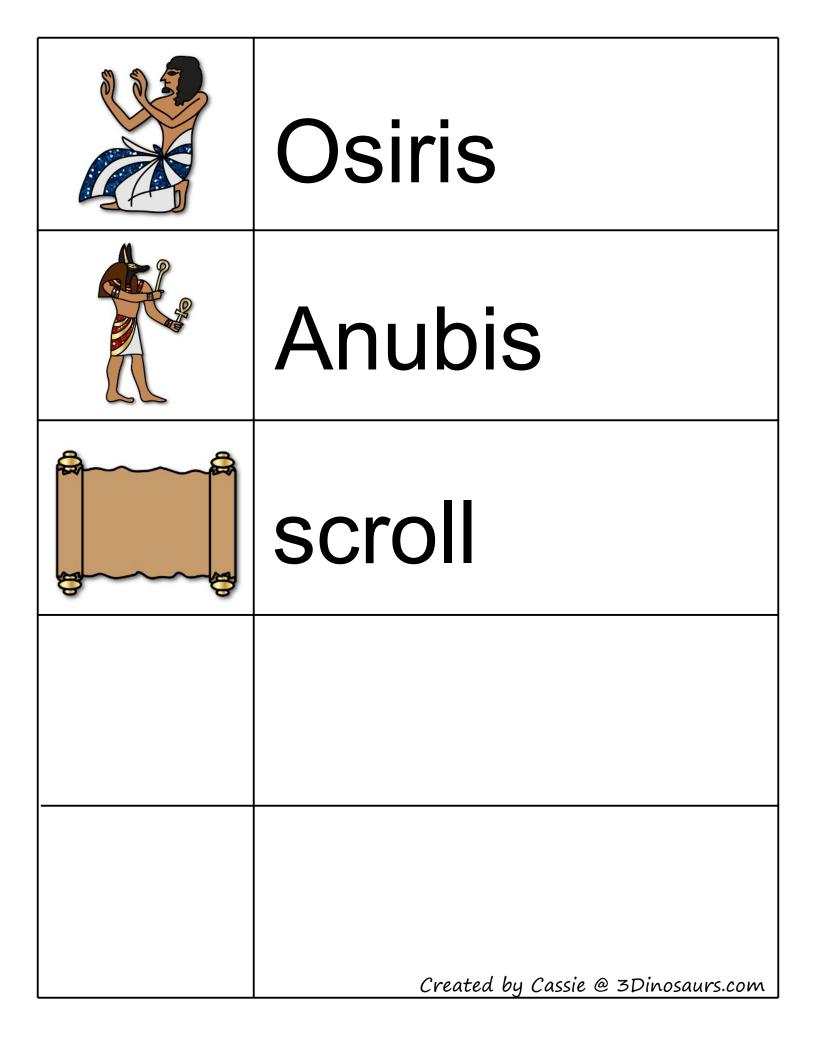

#### **Egypt Word Matching**

Queen Nefertiti

Giza Pyramids

Isis

cartouche

Osiris

Anubis

scarab beetle

scroll

King Tut