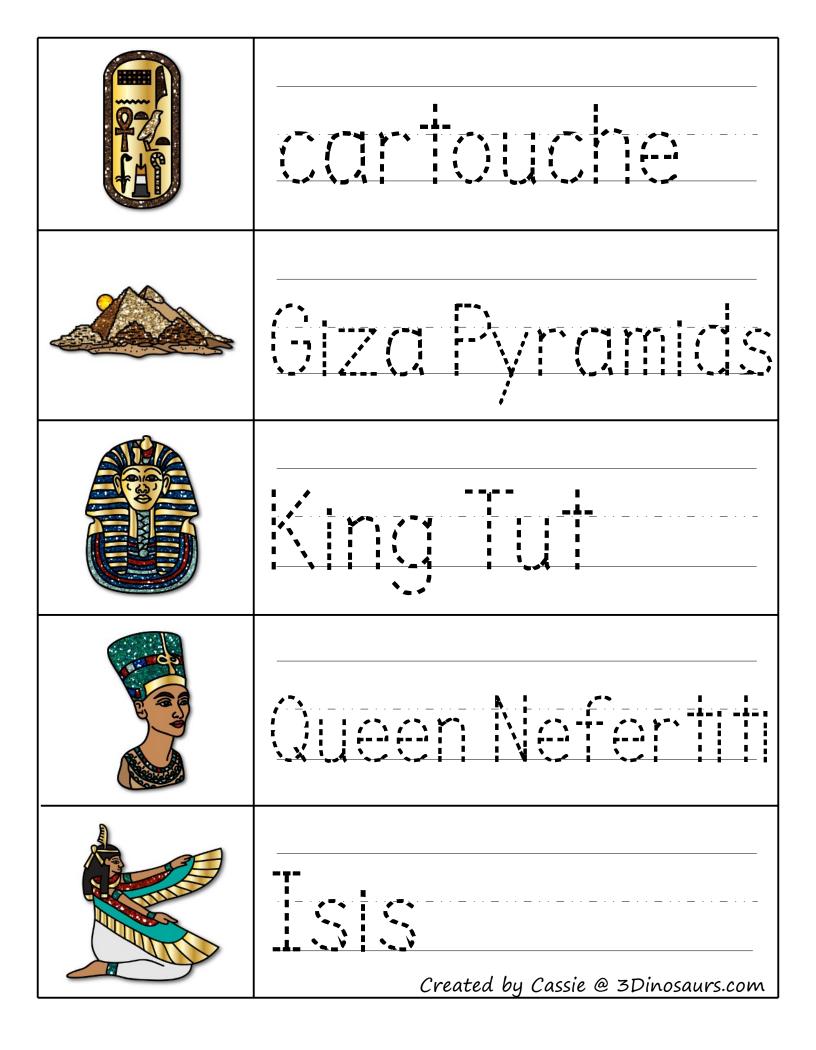

#### cartouche

Giza Pyramids

King Tut

Queen Nefertiti

Isis

| 4 |                                    |
|---|------------------------------------|
|   | Created by Cassie @ 3Dinosaurs.com |

| Created by Cassie @ 3Dinosaurs.com |
|------------------------------------|

#### **Egypt Word Matching**

Queen Nefertiti

Giza Pyramids

Isis

cartouche

Osiris

Anubis

scarab beetle