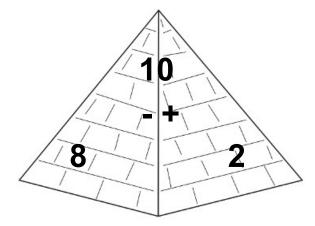

|  |      |            |            |             |
| 5  |  |      |            |            |             |
| 4  |  |      |            |            |             |
| 3  |  |      |            |            |             |
| 2  |  |      |            |            |             |
| 1  |  |      |            |            |             |
|    |  |      |            |            |             |
|    |  | Cred | atea by Ca | ssie @ 3Di | nosaurs.com |

#### Roll and Count Egypt Questions



How many scarab beetles?\_\_\_\_



How many Isis?\_\_\_\_



How many King Tut?\_\_\_\_



How many Osiris?\_\_\_\_



How many Queen Nefertiti?\_\_\_\_



How many Anubis?\_\_\_\_

Answer the following questions with the information above.























\_\_\_=





## Pyramid Math Fact Family









## Pyramid Math Fact Family