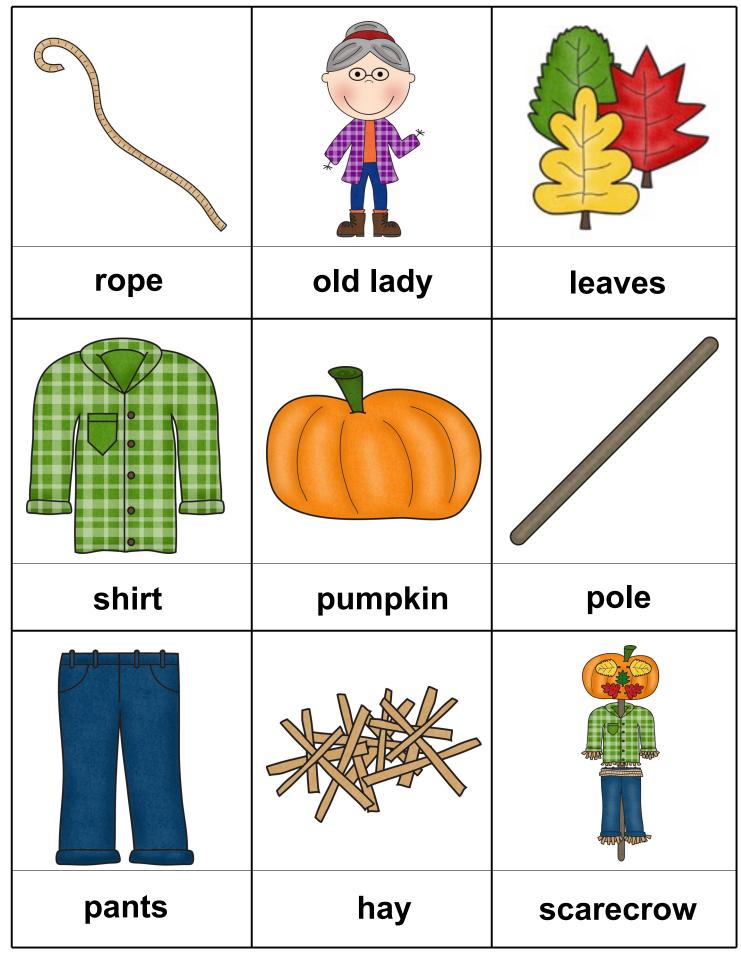

#### Thanks! 3Dinosaurs.com

Graphics: Thanksgiving Dinner, Granny Loves Fall,

& <u>Granny Loves Fall Line Art</u> Purchased from <u>Scrappin Doodles</u>;

Apple Orchard Combo by KPMDoodles;

Harvest by Mel Brushes Purchased from MyGrafico