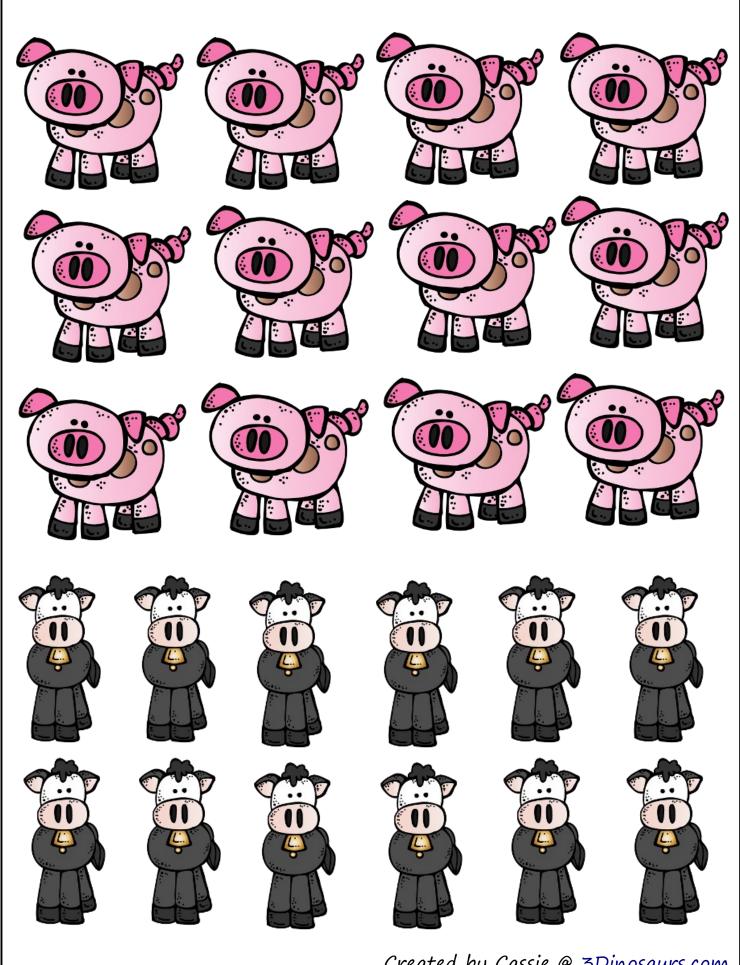

### Thanks! 3Dinosaurs.com

Graphics from: Melonheadz Illustrating and Doodles

Take a die and put a farm together. For each of your rolls choose the correct animal to put on the farm.

1 Pig

2 Cow

3 Horse

4 Sheep

5 Goat

6 Duck

Take two dice and put a farm together. For each roll of the dice add them together and choose the correct animal to put on the farm.

2 Pig

3-4 Cow

5-6 Horse

7-8 Sheep

9-10 Goat

11-12 Duck

Take two dice and put a farm together. For each roll of the dice multiply them together and choose the correct animal to put on the farm.

1-3

Pig

4-6

Cow

8-10 Horse

12-15 Sheep