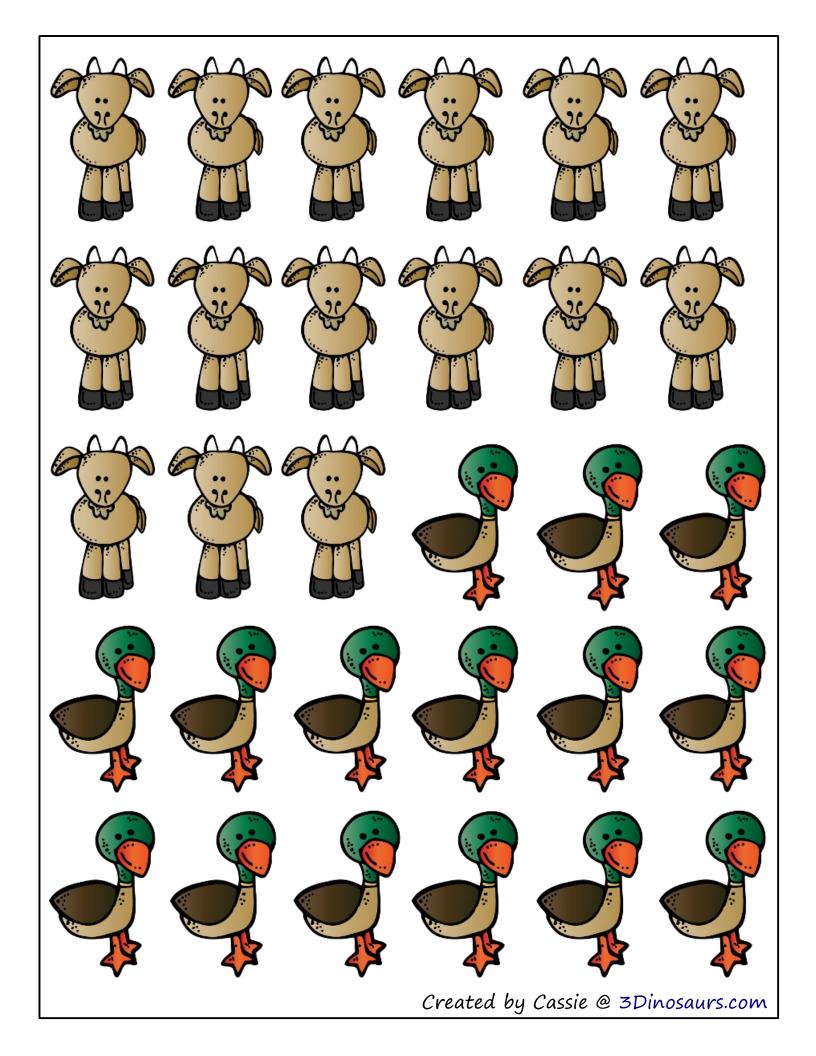

### Thanks! 3Dinosaurs.com

Graphics from: Melonheadz Illustrating and Doodles

Take a die and put a farm together. For each of your rolls choose the correct animal to put on the farm.

1 Pig

2 Cow

3 Horse

4 Sheep

5 Goat

6 Duck

Take two dice and put a farm together. For each roll of the dice add them together and choose the correct animal to put on the farm.

2 Pig

3-4 Cow

5-6 Horse

7-8 Sheep

9-10 Goat

11-12 Duck

Take two dice and put a farm together. For each roll of the dice multiply them together and choose the correct animal to put on the farm.

1-3

Pig

4-6

Cow

8-10 Horse

12-15 Sheep