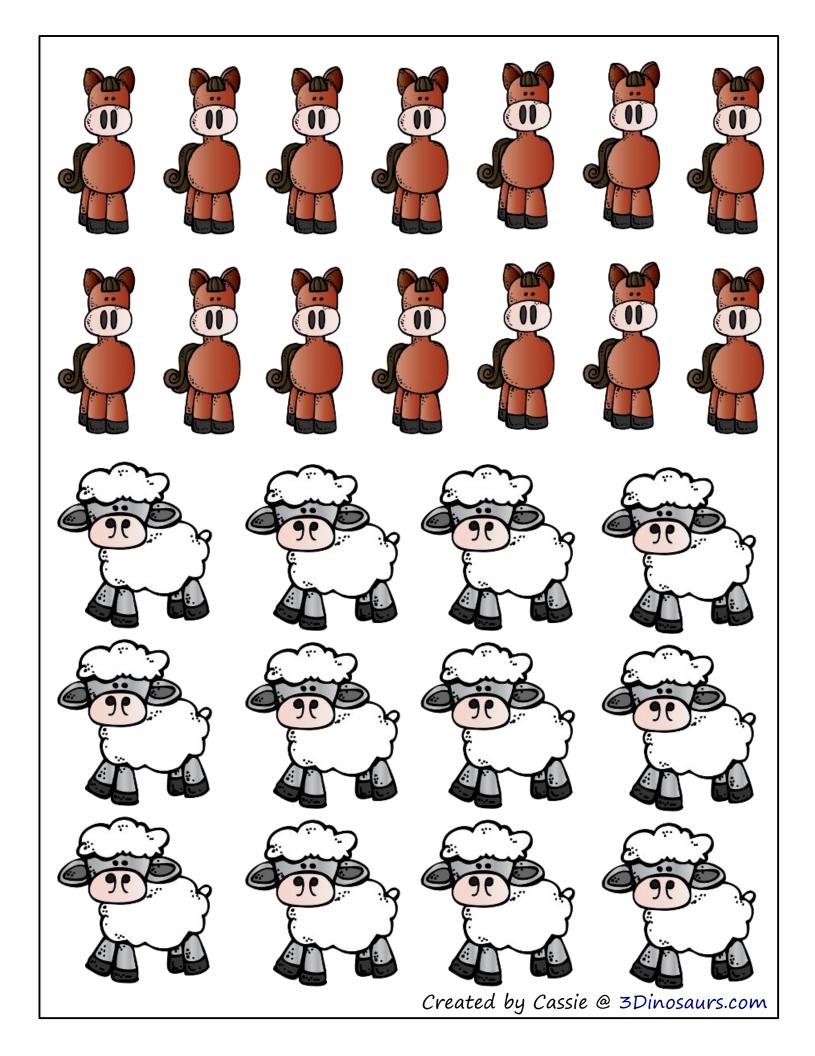

### Thanks! 3Dinosaurs.com

Graphics from: Melonheadz Illustrating and Doodles

Take a die and put a farm together. For each of your rolls choose the correct animal to put on the farm.

1 Pig

2 Cow

3 Horse

4 Sheep

5 Goat

6 Duck

Take two dice and put a farm together. For each roll of the dice add them together and choose the correct animal to put on the farm.

2 Pig

3-4 Cow

5-6 Horse

7-8 Sheep

9-10 Goat

11-12 Duck

Take two dice and put a farm together. For each roll of the dice multiply them together and choose the correct animal to put on the farm.

1-3

Pig

4-6

Cow

8-10 Horse

12-15 Sheep