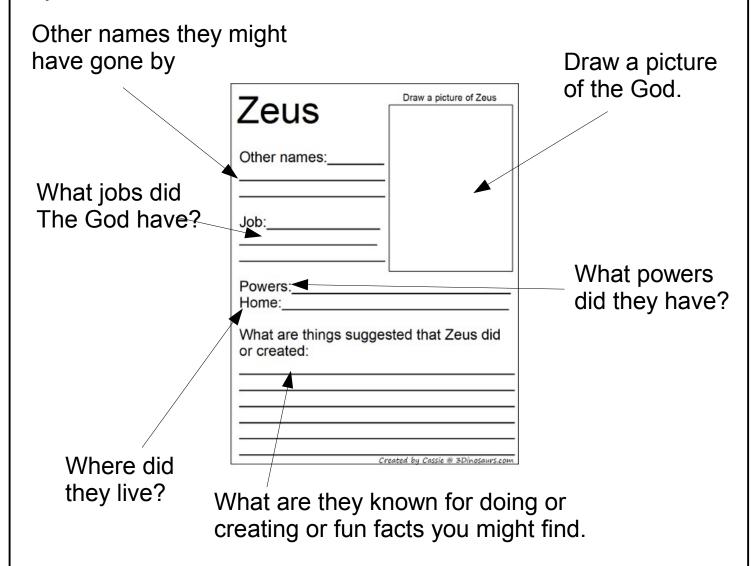

### **Greek Gods Information**

Use the following pages to find and write down information about the Greek Gods. Only 14 of the Major gods have been listed Not all the Gods were listed:

Zeus, Hera, Poseidon, Hades, Hestia, Demeter, Apollo, Artemis, Hermes, Ares, Athena, Dionysus, Hephaestus, Aphrodite.

There is also a blank one for demi gods or other gods not listed below.

| Zeus                                                | Draw a picture of Zeus            |  |
|-----------------------------------------------------|-----------------------------------|--|
| <b></b>                                             |                                   |  |
| Other names:                                        |                                   |  |
|                                                     |                                   |  |
| Job:                                                |                                   |  |
|                                                     |                                   |  |
| Doworo:                                             |                                   |  |
| Powers:<br>Home:                                    |                                   |  |
| What are things suggested that Zeus did or created: |                                   |  |
|                                                     |                                   |  |
|                                                     |                                   |  |
|                                                     |                                   |  |
| CI                                                  | reated by Cassie @ 3Dinosaurs.com |  |