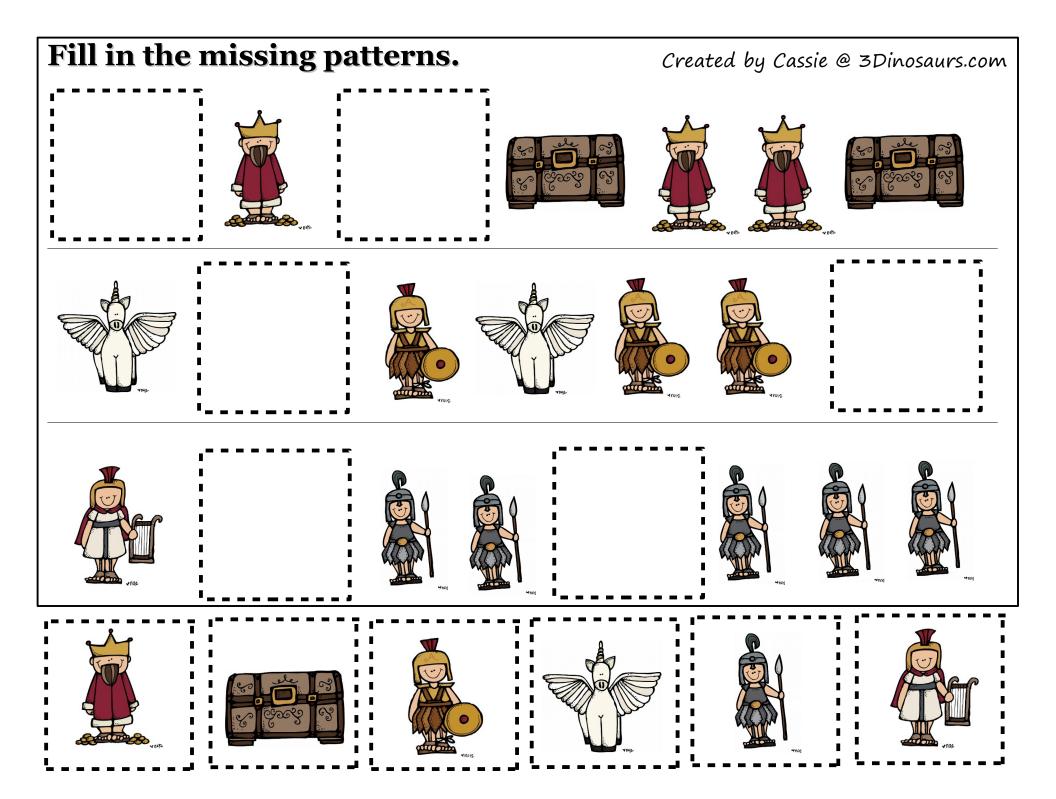

#### Part 3

| <ul> <li>3-10 – 3 Part Cards</li> <li>11 - Which One Is Different</li> <li>12 - What Comes Next?</li> <li>13-14 - Prewriting Practice</li> <li>15-16 - Matching Cards</li> <li>17-22 – 4 Piece Puzzles</li> <li>23-24 – 10 Piece Puzzles</li> <li>25 – Color by Size</li> <li>27-29 – Mini Greek Mythology Book</li> </ul> | <ul> <li>3-18 - Fill or Greek Gods Information<br/>Pages</li> <li>19 – Learn about Greece</li> <li>20-29 – Picture &amp; Writing</li> <li>30-39 – Trace and Color</li> <li>40-41 – Wall Cards</li> <li>42-45 – Trace Beginning Sound</li> <li>46-47 – Trace the Word</li> <li>48-49 – Write the Word</li> <li>50-52 – Circle the Beginning Sounds</li> <li>53 – Color the Green Mythology</li> <li>54-55 – Unscramble the Words</li> </ul> | 3-4 – Fill in the Missing Patterns<br>5-10 – Letter Tile Words<br>11-13 – Word Writing<br>14-16 – Wall Cards Sentences |
|----------------------------------------------------------------------------------------------------------------------------------------------------------------------------------------------------------------------------------------------------------------------------------------------------------------------------|--------------------------------------------------------------------------------------------------------------------------------------------------------------------------------------------------------------------------------------------------------------------------------------------------------------------------------------------------------------------------------------------------------------------------------------------|------------------------------------------------------------------------------------------------------------------------|
| <b>Tot Pack</b><br>3-8 - Solid Line Prewriting<br>9-14 - Dashed Line Prewriting<br>15-16 – Which One is Different<br>17-19 – 2 Piece Puzzles<br>20-22 – Color Pandora's box<br>24 – Matching Cards<br>25 - 9 Piece Puzzle<br>26-28 – Matching Pages<br>29-30 – Shape Tracing                                               |                                                                                                                                                                                                                                                                                                                                                                                                                                            |                                                                                                                        |