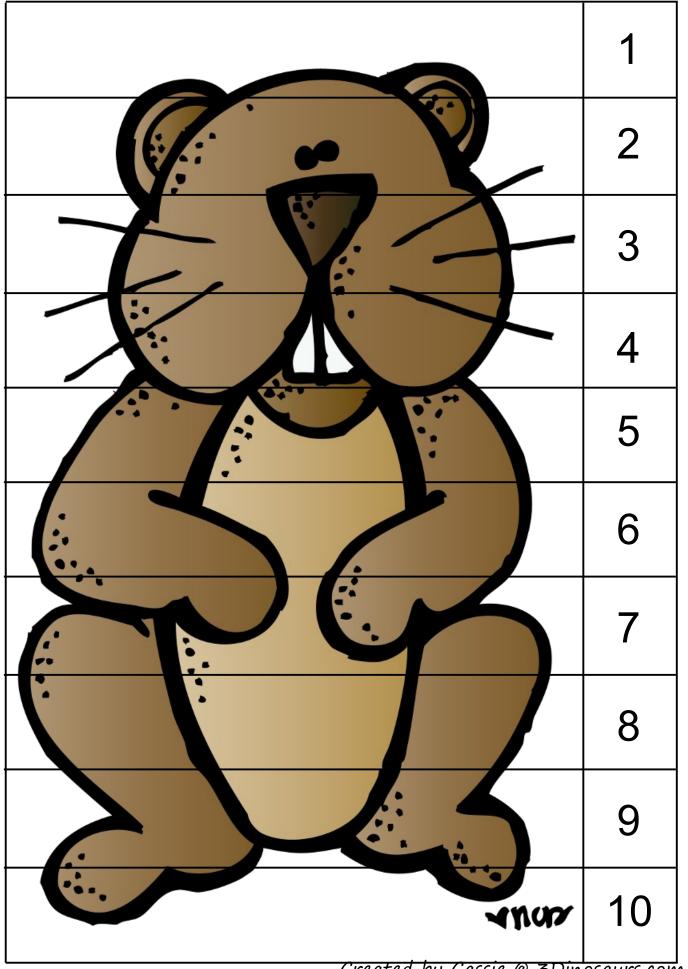

| Smal   |
|------------------------------------|--------|
|                                    | Medium |
| Created by Cassie @ 3Dinosaurs.com | Large  |

# Writing groundhog



| Write a sentence about a groundhog. |
|-------------------------------------|
|                                     |
|                                     |
|                                     |
|                                     |
|                                     |
|                                     |
|                                     |
|                                     |
|                                     |



## **Cutting Practice**



## **Cutting Practice**



#### **Groundhog Sorting**

Groundhogs

**Shadow** 

Cut out the items below and sort them.















| A HOLY  |                                    |
|---------|------------------------------------|
| -4HCF2- |                                    |
|         |                                    |
|         | Created by Cassie @ 3Dinosaurs.com |
|         |                                    |





Color all the letter Gg's.

| G |                                                 | Q |            | $\bigcirc$ ( | 0 |
|---|-------------------------------------------------|---|------------|--------------|---|
| S |                                                 | g | <b>g</b> ( | G            | f |
| L | $\left( \begin{array}{c} d \end{array} \right)$ | P | B (        | g            | G |
| g | <b>g</b> (                                      | G | j (        | V            | r |
| G