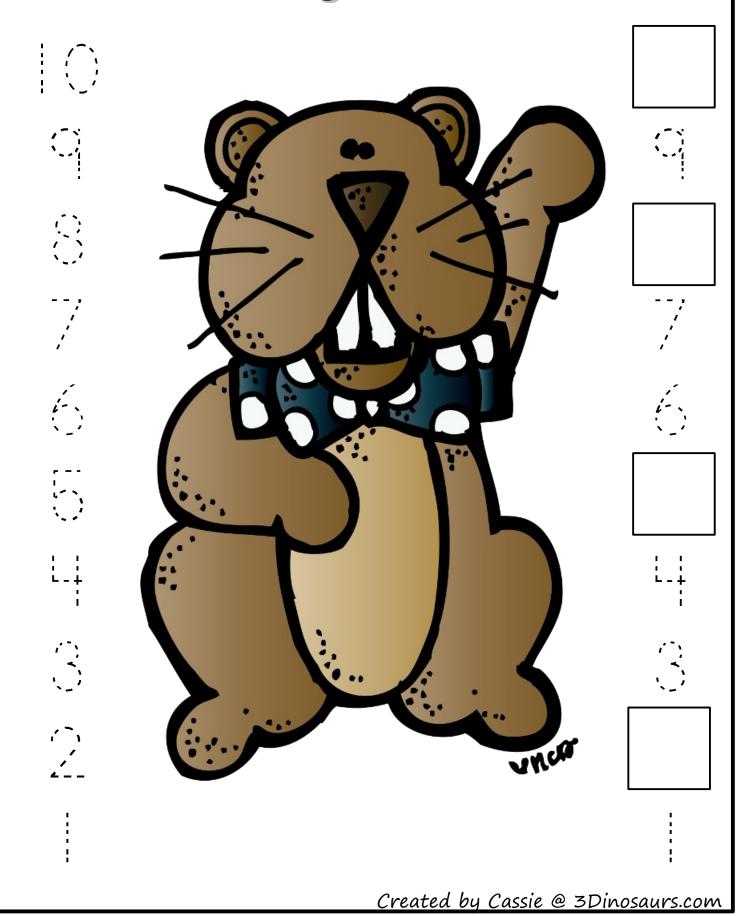

|
|         | Created by Cassie @ 3Dinosaurs.com |
|         |                                    |





Color all the letter Gg's.

| G |                                                 | Q |            | $\bigcirc$ ( | 0 |
|---|-------------------------------------------------|---|------------|--------------|---|
| S |                                                 | g | <b>g</b> ( | G            | f |
| L | $\left( \begin{array}{c} d \end{array} \right)$ | P | B (        | g            | G |
| g | <b>g</b> (                                      | G | j (        | V            | r |
| G | h (                                             | g | <b>G</b> ( | F            | g |

## Color the Gg on the Groundhog









groundhog







#### **Groundhog Count Down**



#### **Groundhog Count Down**





## Groundhog Reporting



Location:

Groundhog's Name:

Saw Shadow ☐ Yes ☐ No

#### Circle what the weather was:

Rainy



Cloudy

**Snowy** 









Color the prediction that the groundhog gave.





#### Groundhog Reporting



| Location:                          |
|------------------------------------|
| Groundhog's Name:                  |
| Saw Shadow                         |
|                                    |
| Location:                          |
| Groundhog's Name:                  |
| Saw Shadow ☐ Yes ☐ No              |
|                                    |
| Location:                          |
| Groundhog's Name:                  |
| Saw Shadow ☐ Yes ☐ No              |
|                                    |
| Location: