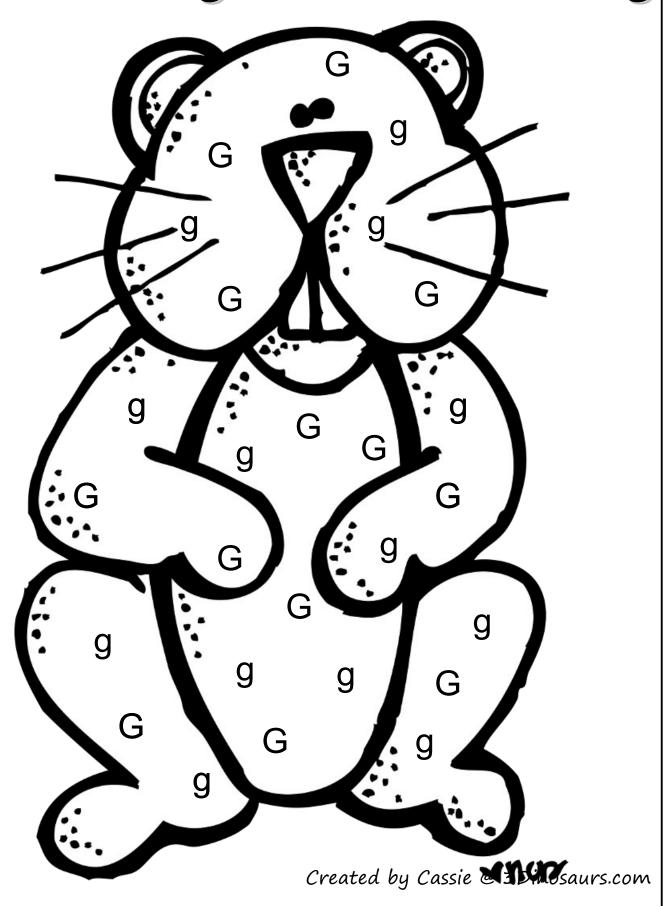

|
|         |                                    |
|         | Created by Cassie @ 3Dinosaurs.com |
|         |                                    |





Color all the letter Gg's.

| G |                                                 | Q |            | $\bigcirc$ ( | 0 |
|---|-------------------------------------------------|---|------------|--------------|---|
| S |                                                 | g | <b>g</b> ( | G            | f |
| L | $\left( \begin{array}{c} d \end{array} \right)$ | P | B (        | g            | G |
| g | <b>g</b> (                                      | G | j (        | V            | r |
| G | h (                                             | g | <b>G</b> ( | F            | g |

## Color the Gg on the Groundhog









groundhog







#### **Groundhog Count Down**



#### **Groundhog Count Down**





## Groundhog Reporting



Location:

Groundhog's Name:

Saw Shadow ☐ Yes ☐ No

#### Circle what the weather was:

Rainy



Cloudy

**Snowy** 









Color the prediction that the groundhog gave.





#### Groundhog Reporting



| Location:                          |
|------------------------------------|
| Groundhog's Name:                  |
| Saw Shadow                         |
|                                    |
| Location:                          |
| Groundhog's Name:                  |
| Saw Shadow ☐ Yes ☐ No              |
|                                    |
| Location:                          |
| Groundhog's Name:                  |
| Saw Shadow ☐ Yes ☐ No              |
|