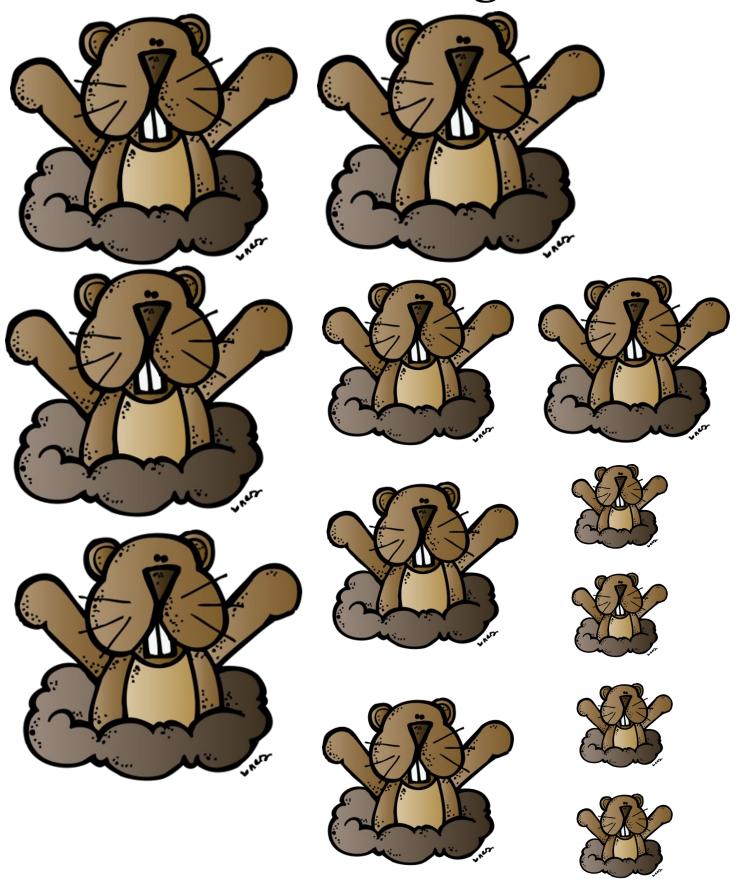

## Size Sorting

Created by Cassie @ 3Dinosaurs.com

|                                    | Smal   |
|------------------------------------|--------|
|                                    | Medium |
| Created by Cassie @ 3Dinosaurs.com | Large  |