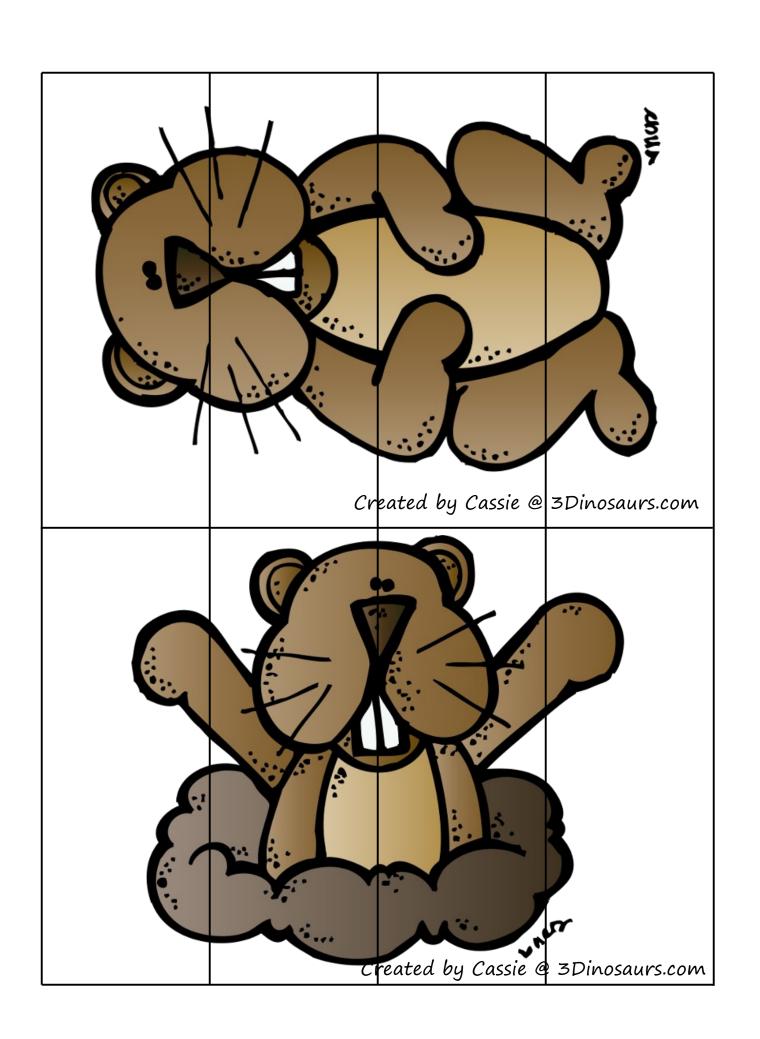

#### **Groundhog Sorting**

Groundhogs

**Shadow** 

Cut out the items below and sort them.

| A HOLY  |                                    |
|---------|------------------------------------|
| -4HCF2- |                                    |
|         |                                    |
|         | Created by Cassie @ 3Dinosaurs.com |
|         |                                    |