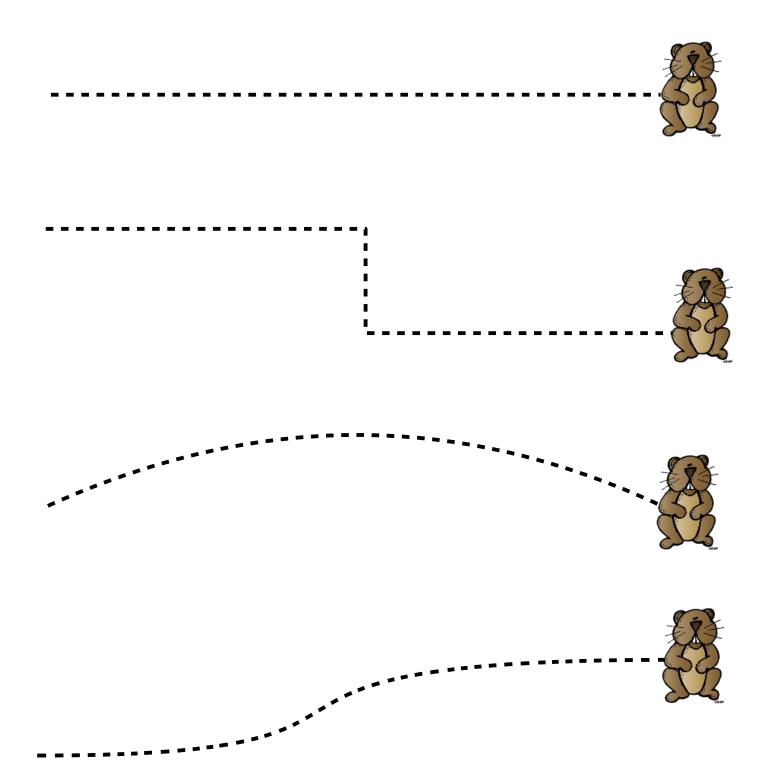

riting Practice**



#### **Prewriting Practice**











## Size Sorting



Created by Cassie @ 3Dinosaurs.com

|                                    | Smal   |
|------------------------------------|--------|
|                                    | Medium |
| Created by Cassie @ 3Dinosaurs.com | Large  |

# Writing groundhog



| Write a sentence about a groundhog. |
|-------------------------------------|
|                                     |
|                                     |
|                                     |
|                                     |
|                                     |
|                                     |
|                                     |
|                                     |
|                                     |



## **Cutting Practice**



## **Cutting Practice**



#### **Groundhog Sorting**

Groundhogs

**Shadow** 

Cut out the items below and sort them.















| A HOLY  |                                    |
|---------|------------------------------------|
| -4HCF2- |                                    |
|         |                                    |
|         | Created by Cassie @ 3Dinosaurs.com |
|         |                                    |





Color all the letter Gg's.

| G |                                                 | Q |            | $\bigcirc$ ( | 0 |
|---|-------------------------------------------------|---|------------|--------------|---|
| S |                                                 | g | <b>g</b> ( | G            | f |
| L | $\left( \begin{array}{c} d \end{array} \right)$ | P | B