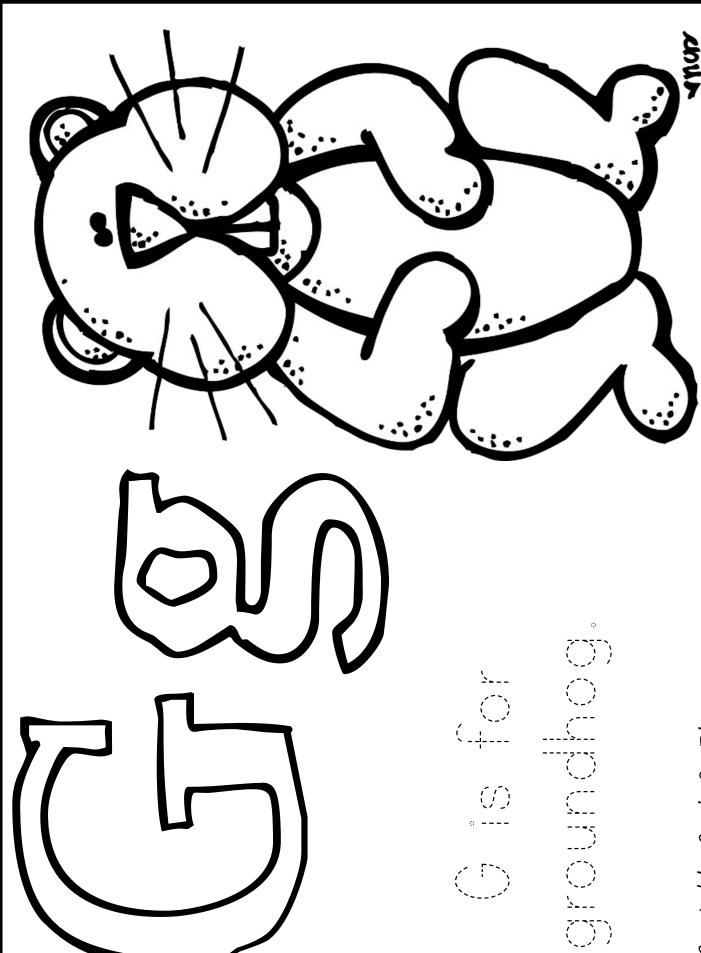

Color all the letter Gg's.

| G |                                                 | Q |            | $\bigcirc$ ( | 0 |
|---|-------------------------------------------------|---|------------|--------------|---|
| S |                                                 | g | <b>g</b> ( | G            | f |
| L | $\left( \begin{array}{c} d \end{array} \right)$ | P | B (        | g            | G |
| g | <b>g</b> (                                      | G | j (        | V            | r |
| G | h (                                             | g | <b>G</b> ( | F            | g |

## Color the Gg on the Groundhog

groundhog