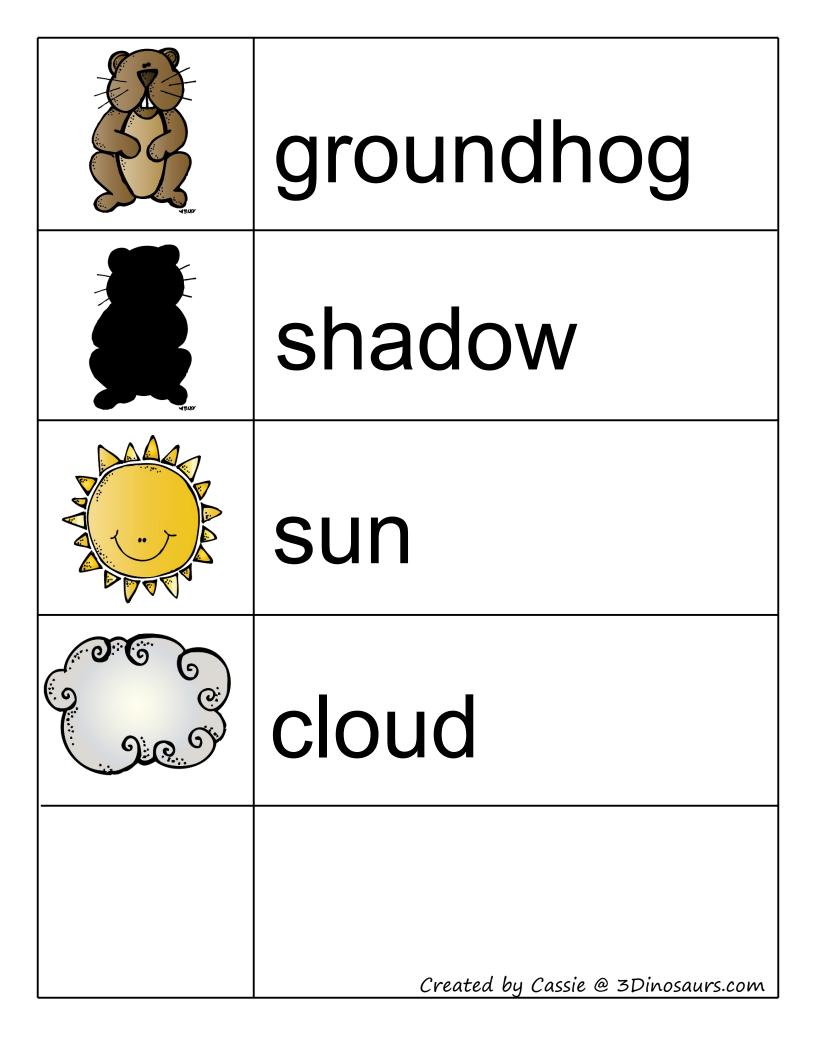

| Smal   |
|------------------------------------|--------|
|                                    | Medium |
| Created by Cassie @ 3Dinosaurs.com | Large  |

# Writing groundhog



| Write a sentence about a groundhog. |
|-------------------------------------|
|                                     |
|                                     |
|                                     |
|                                     |
|                                     |
|                                     |
|                                     |
|                                     |
|                                     |



## **Cutting Practice**



## **Cutting Practice**



#### **Groundhog Sorting**

Groundhogs

**Shadow** 

Cut out the items below and sort them.















| A HOLY  |                                    |
|---------|------------------------------------|
| -4HCF2- |                                    |
|         |                                    |
|         | Created by Cassie @ 3Dinosaurs.com |
|         |                                    |





Color all the letter Gg's.

| G |                                                 | Q |            | $\bigcirc$ ( | 0 |
|---|-------------------------------------------------|---|------------|--------------|---|
| S |                                                 | g | <b>g</b> ( | G            | f |
| L | $\left( \begin{array}{c} d \end{array} \right)$ | P | B (        | g            | G |
| g | <b>g</b> (                                      | G | j (        | V            | r |
| G |