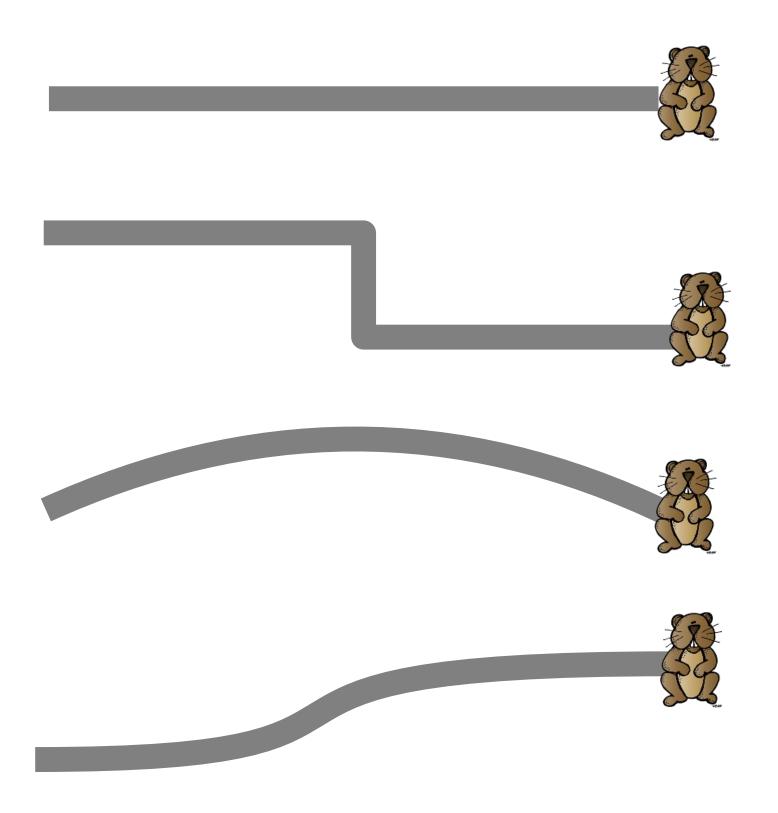

*Prewriting Practice**











## Size Sorting



Created by Cassie @ 3Dinosaurs.com

|                                    | Smal   |
|------------------------------------|--------|
|                                    | Medium |
| Created by Cassie @ 3Dinosaurs.com | Large  |

# Writing groundhog



| Write a sentence about a groundhog. |
|-------------------------------------|
|                                     |
|                                     |
|                                     |
|                                     |
|                                     |
|                                     |
|                                     |
|                                     |
|                                     |



## **Cutting Practice**



## **Cutting Practice**



#### **Groundhog Sorting**

Groundhogs

**Shadow** 

Cut out the items below and sort them.















| A HOLY  |                                    |
|---------|------------------------------------|
| -4HCF2- |                                    |
|         |                                    |
|         | Created by Cassie @ 3Dinosaurs.com |
|         |                                    |





Color all the letter Gg's.

| G |                                                 | Q |            | $\bigcirc$ ( | 0 |
|---|-------------------------------------------------|---|------------|--------------|---|
| S |                                                 | g | <b>g</b> ( | G            | f |
| L | $\left( \begin{array}{c} d \end{array} \right)$ | P | B (        | g            |