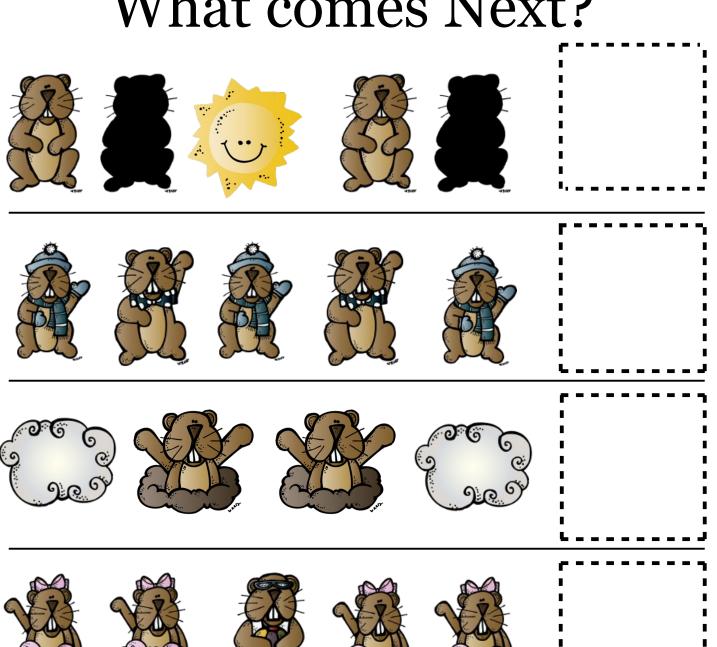

the Word
- 25 Color by Size
- 26 Find the G
- 27 Dot the Gg
- 28 Trace the G Print
- 29 Trace the G Cursive
- 30 Count Down 1 to 10
- 31 Count down 100 to 10 by 10s
- 32-34 Groundhog reporting sheets

#### Part 2

- 3 Color the Pattern
- 4 Fill in the Missing Pattern
- 5 Count and Match
- 6-7 Letter Tile Words
- 8 Read, Trace, cut & Paste
- 9 Sentence Read, Trace, cut & Paste
- 10 Measure the Shadows

#### **Tot Pack**

- 3-8 Solid Line Prewriting
- 9-14 Dashed Line Prewriting
- 15 Which One is Different
- 16 2 Piece Puzzles
- 17-19 Color the Groundhog
- 20 9 Piece Puzzle
- 21- Matching Page
- 22-23 Shape Tracing
- 24 Dot The G
- 25 Lacing Card



groundhog



shadow



sun



cloud





#### Which One is Different?



















































#### What comes Next?











## **Prewriting Practice**



#### **Prewriting Practice**











## Size Sorting



Created by Cassie @ 3Dinosaurs.com

|                                    | Smal   |
|------------------------------------|--------|
|                                    | Medium |
| Created by Cassie @ 3Dinosaurs.com | Large  |

# Writing groundhog



| Write a sentence about a groundhog. |
|-------------------------------------|
|                                     |
|                                     |
|                                     |
|                                     |
|                                     |
|                                     |
|                                     |
|                                     |
|                                     |



## **C