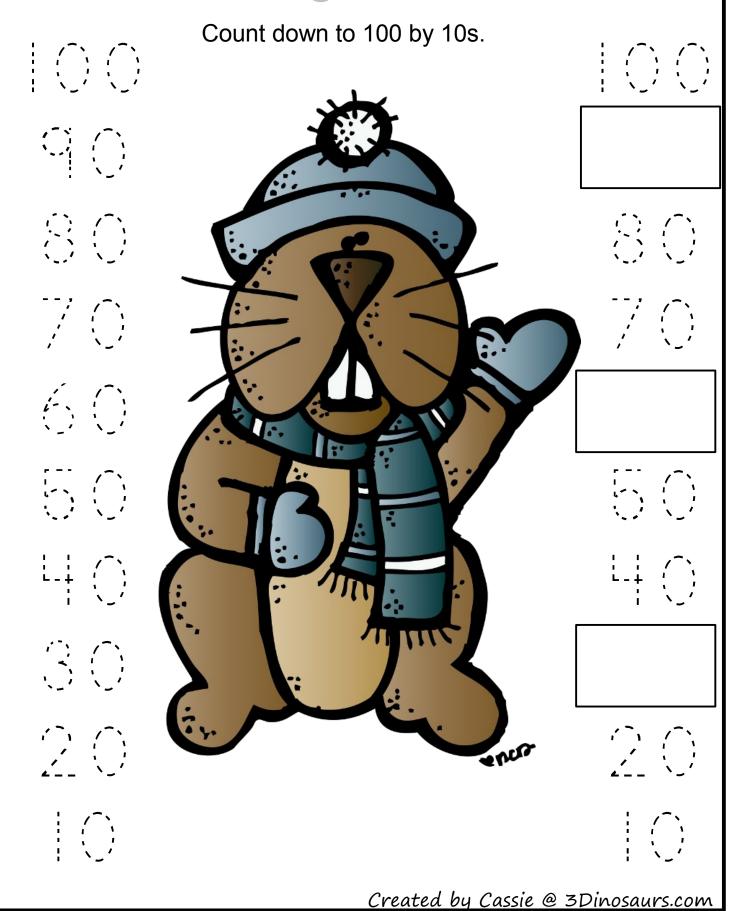

| Created by Cassie @ 3Dinosaurs.com |
|         |                                    |





Color all the letter Gg's.

| G |                                                 | Q |            | $\bigcirc$ ( | 0 |
|---|-------------------------------------------------|---|------------|--------------|---|
| S |                                                 | g | <b>g</b> ( | G            | f |
| L | $\left( \begin{array}{c} d \end{array} \right)$ | P | B (        | g            | G |
| g | <b>g</b> (                                      | G | j (        | V            | r |
| G | h (                                             | g | <b>G</b> ( | F            | g |

## Color the Gg on the Groundhog









groundhog







#### **Groundhog Count Down**



#### **Groundhog Count Down**





## Groundhog Reporting



Location:

Groundhog's Name:

Saw Shadow ☐ Yes ☐ No

#### Circle what the weather was:

Rainy



Cloudy

**Snowy** 









Color the prediction that the groundhog gave.





#### Groundhog Reporting



| Location:                          |
|------------------------------------|
| Groundhog's Name:                  |
| Saw Shadow                         |
|                                    |
| Location:                          |
| Groundhog's Name:                  |
| Saw Shadow ☐ Yes ☐ No              |
|                                    |
| Location:                          |
| Groundhog's Name:                  |
| Saw Shadow ☐ Yes ☐ No              |
|                                    |
| Location:                          |
| Groundhog's Name: