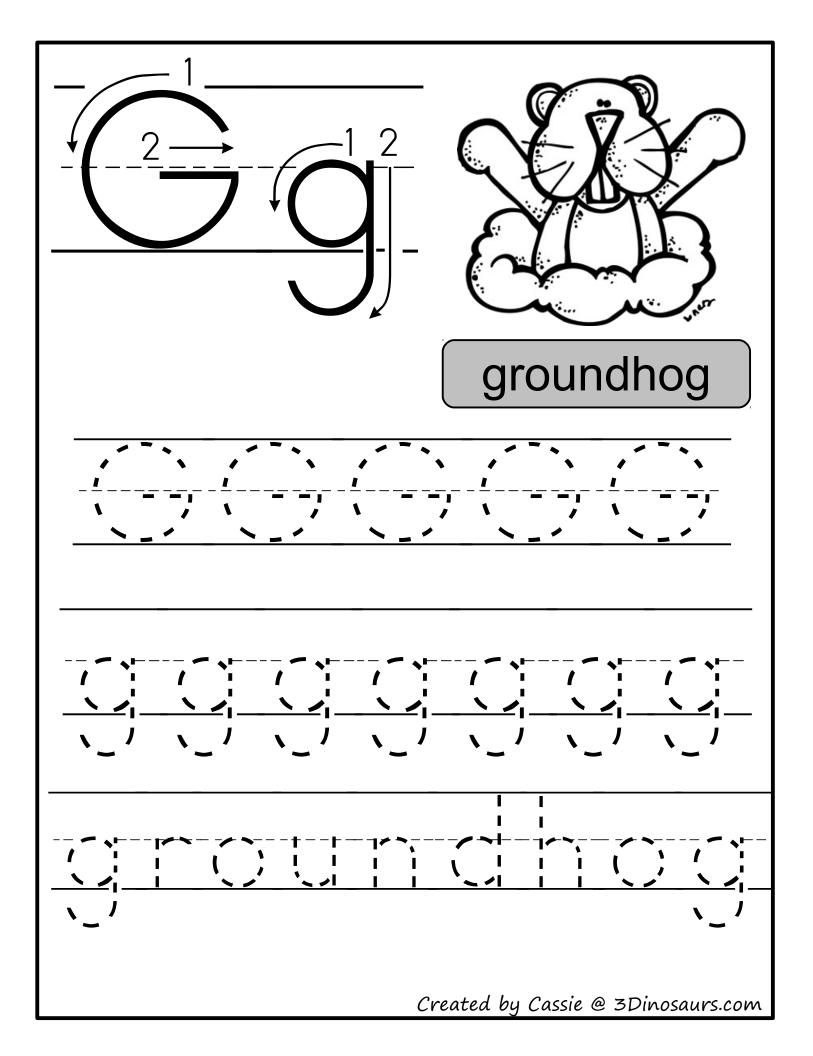

#### Part 1

- 3-4 3 Part Cards
- 5 Beginning Sounds
- 6 Which One Is Different
- 7 What Comes Next?
- 8-9 Prewriting Practice
- 10 Pattern Cards
- 11-12 Size Sorting
- 13 Writing Page
- 14 Trace & Color
- 15-16 Cutting Practice
- 17 Groundhog Sorting
- 18 4 Piece Puzzles
- 19 10 Piece Puzzles
- 20 Wall Cards
- 21-22 Trace Beginning Sounds
- 23 Trace the Word
- 24 Write the Word
- 25 Color by Size
- 26 Find the G
- 27 Dot the Gg
- 28 Trace the G Print
- 29 Trace the G Cursive
- 30 Count Down 1 to 10
- 31 Count down 100 to 10 by 10s
- 32-34 Groundhog reporting sheets