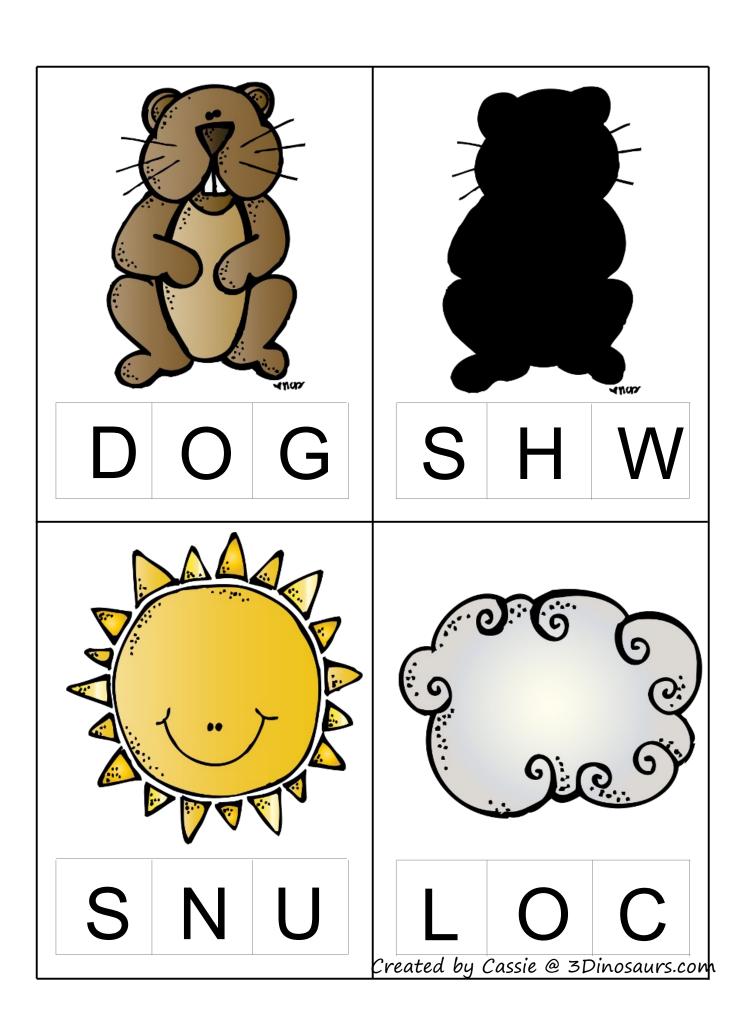

zles
- 19 10 Piece Puzzles
- 20 Wall Cards
- 21-22 Trace Beginning Sounds
- 23 Trace the Word
- 24 Write the Word
- 25 Color by Size
- 26 Find the G
- 27 Dot the Gg
- 28 Trace the G Print
- 29 Trace the G Cursive
- 30 Count Down 1 to 10
- 31 Count down 100 to 10 by 10s
- 32-34 Groundhog reporting sheets

#### Part 2

- 3 Color the Pattern
- 4 Fill in the Missing Pattern
- 5 Count and Match
- 6-7 Letter Tile Words
- 8 Read, Trace, cut & Paste
- 9 Sentence Read, Trace, cut & Paste
- 10 Measure the Shadows

#### **Tot Pack**

- 3-8 Solid Line Prewriting
- 9-14 Dashed Line Prewriting
- 15 Which One is Different
- 16 2 Piece Puzzles
- 17-19 Color the Groundhog
- 20 9 Piece Puzzle
- 21- Matching Page
- 22-23 Shape Tracing
- 24 Dot The G
- 25 Lacing Card



groundhog



shadow



sun



cloud





#### Which One is Different?



















































#### What comes Next?











## **Prewriting Practice**



#### **Prewriting Practice**











## Size Sorting



Created by Cassie @ 3Dinosaurs.com

|                                    | Smal   |
|------------------------------------|--------|
|                                    | Medium |
| Created by Cassie @ 3Dinosaurs.com | Large  |

# Writing groundhog



| Write a sentence about a groundhog. |
|-------------------------------------|
|                                     |
|                                     |
|                                     |
|                                     |
|                                     |
|                                     |
|