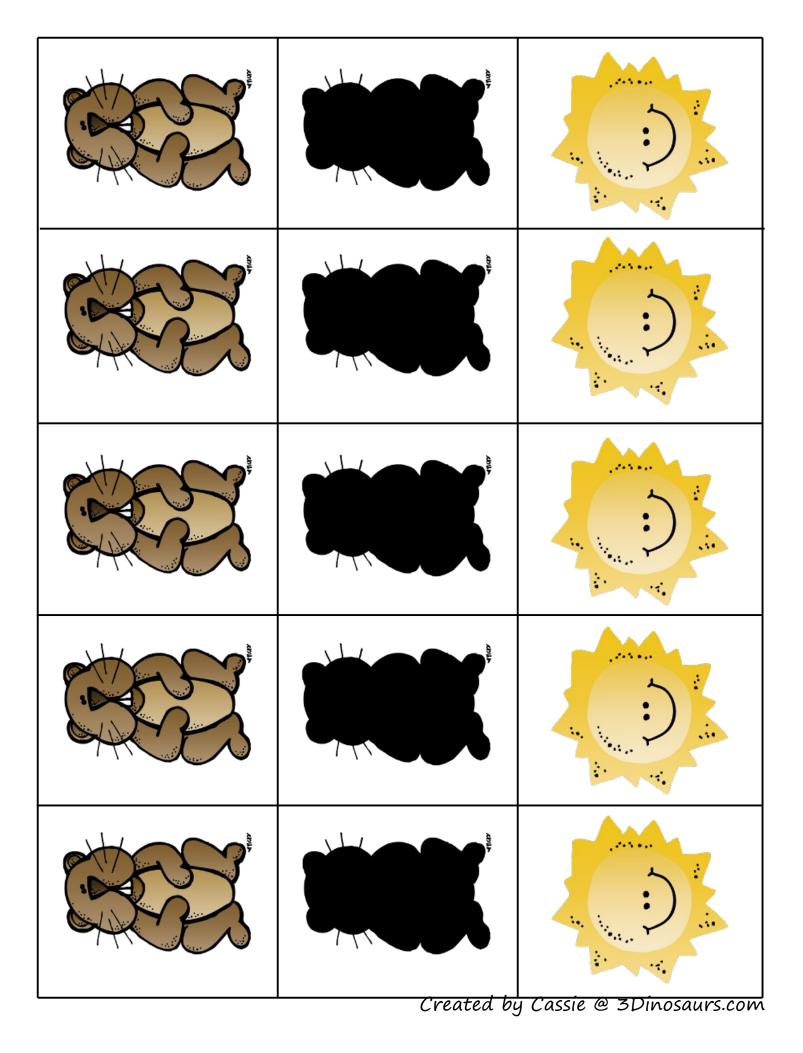

#### **Groundhog Sorting**

Groundhogs

**Shadow** 

Cut out the items below and sort them.

| A HOLY  |                                    |
|---------|------------------------------------|
| -4HCF2- |                                    |
|         |                                    |
|         | Created by Cassie @ 3Dinosaurs.com |
|         |                                    |