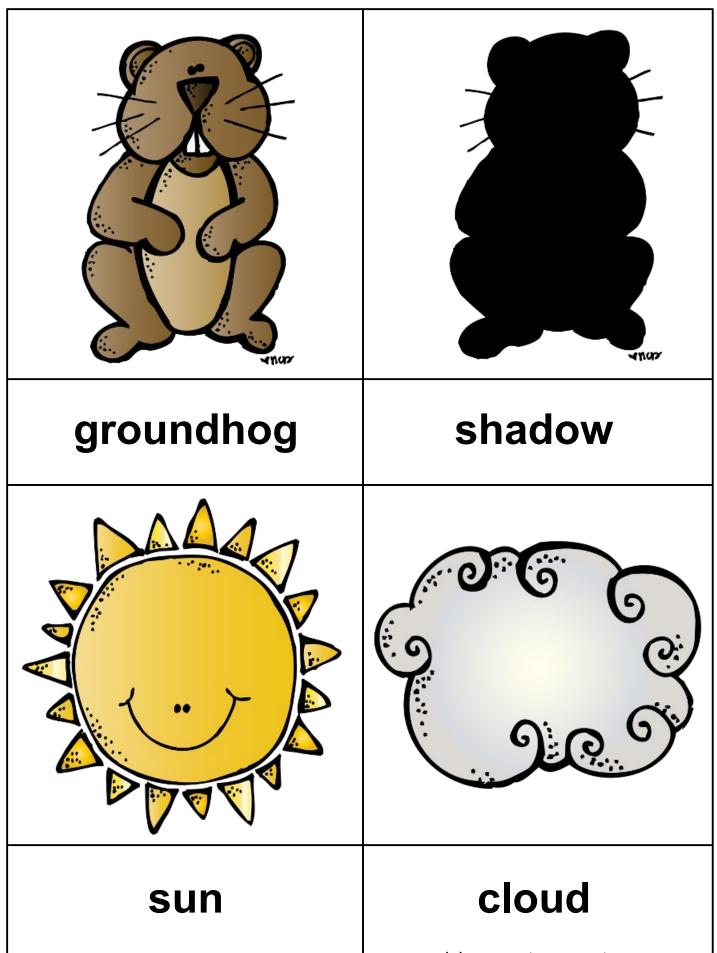

uzzles
- 19 10 Piece Puzzles
- 20 Wall Cards
- 21-22 Trace Beginning Sounds
- 23 Trace the Word
- 24 Write the Word
- 25 Color by Size
- 26 Find the G
- 27 Dot the Gg
- 28 Trace the G Print
- 29 Trace the G Cursive
- 30 Count Down 1 to 10
- 31 Count down 100 to 10 by 10s
- 32-34 Groundhog reporting sheets

#### Part 2

- 3 Color the Pattern
- 4 Fill in the Missing Pattern
- 5 Count and Match
- 6-7 Letter Tile Words
- 8 Read, Trace, cut & Paste
- 9 Sentence Read, Trace, cut & Paste
- 10 Measure the Shadows

#### **Tot Pack**

- 3-8 Solid Line Prewriting
- 9-14 Dashed Line Prewriting
- 15 Which One is Different
- 16 2 Piece Puzzles
- 17-19 Color the Groundhog
- 20 9 Piece Puzzle
- 21- Matching Page
- 22-23 Shape Tracing
- 24 Dot The G
- 25 Lacing Card



groundhog



shadow



sun



cloud





#### Which One is Different?



















































#### What comes Next?











## **Prewriting Practice**



#### **Prewriting Practice**











## Size Sorting



Created by Cassie @ 3Dinosaurs.com

|                                    | Smal   |
|------------------------------------|--------|
|                                    | Medium |
| Created by Cassie @ 3Dinosaurs.com | Large  |

# Writing groundhog



| Write a sentence about a groundhog. |
|-------------------------------------|
|                                     |
|                                     |
|                                     |
|                                     |
|                                     |
|                                     |
|