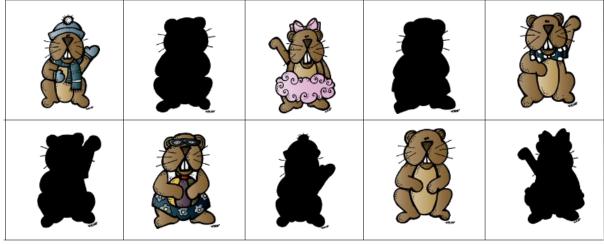

#### **Groundhog Sorting**

Groundhogs

**Shadow** 

Cut out the items below and sort them.

| A HOLY  |                                    |
|---------|------------------------------------|
| -4HCF2- |                                    |
|         |                                    |
|         | Created by Cassie @ 3Dinosaurs.com |
|         |                                    |