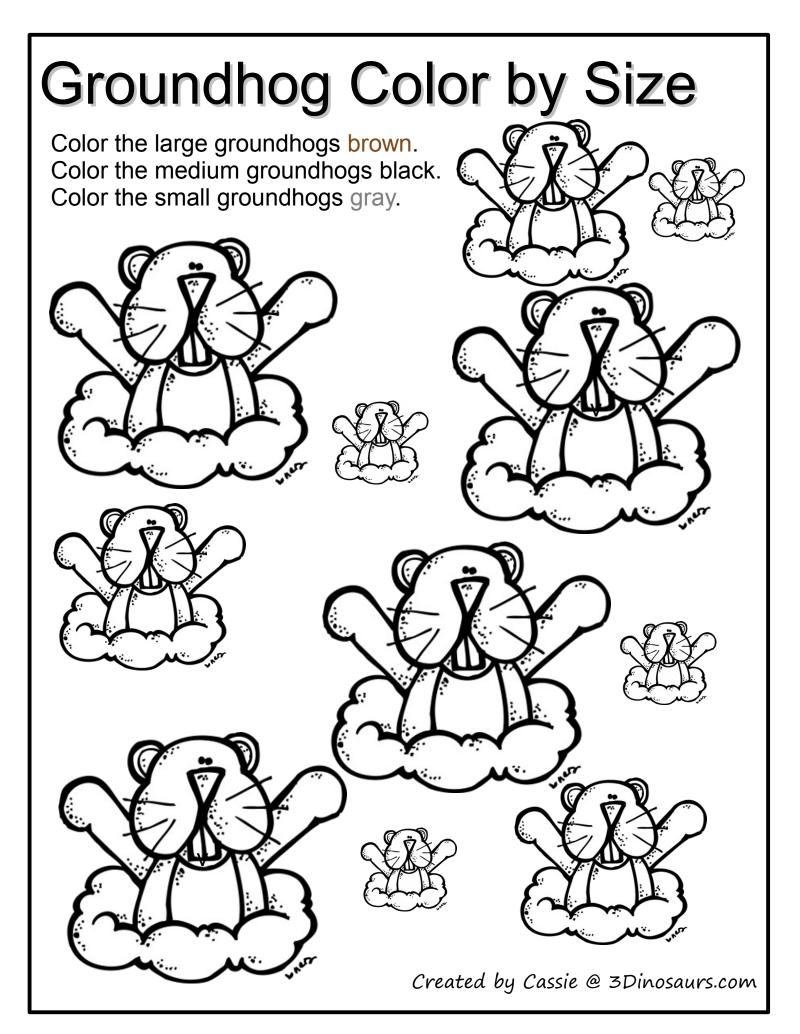

#### Part 1

- 3-4 3 Part Cards
- 5 Beginning Sounds
- 6 Which One Is Different
- 7 What Comes Next?
- 8-9 Prewriting Practice
- 10 Pattern Cards
- 11-12 Size Sorting
- 13 Writing Page
- 14 Trace & Color
- 15-16 Cutting Practice
- 17 Groundhog Sorting
- 18 4 Piece Puzzles
- 19 10 Piece Puzzles
- 20 Wall Cards
- 21-22 Trace Beginning Sounds
- 23 Trace the Word
- 24 Write the Word
- 25 Color by Size
- 26 Find the G
- 27 Dot the Gg
- 28 Trace the G Print
- 29 Trace the G Cursive
- 30 Count Down 1 to 10
- 31 Count down 100 to 10 by 10s
- 32-34 Groundhog reporting sheets