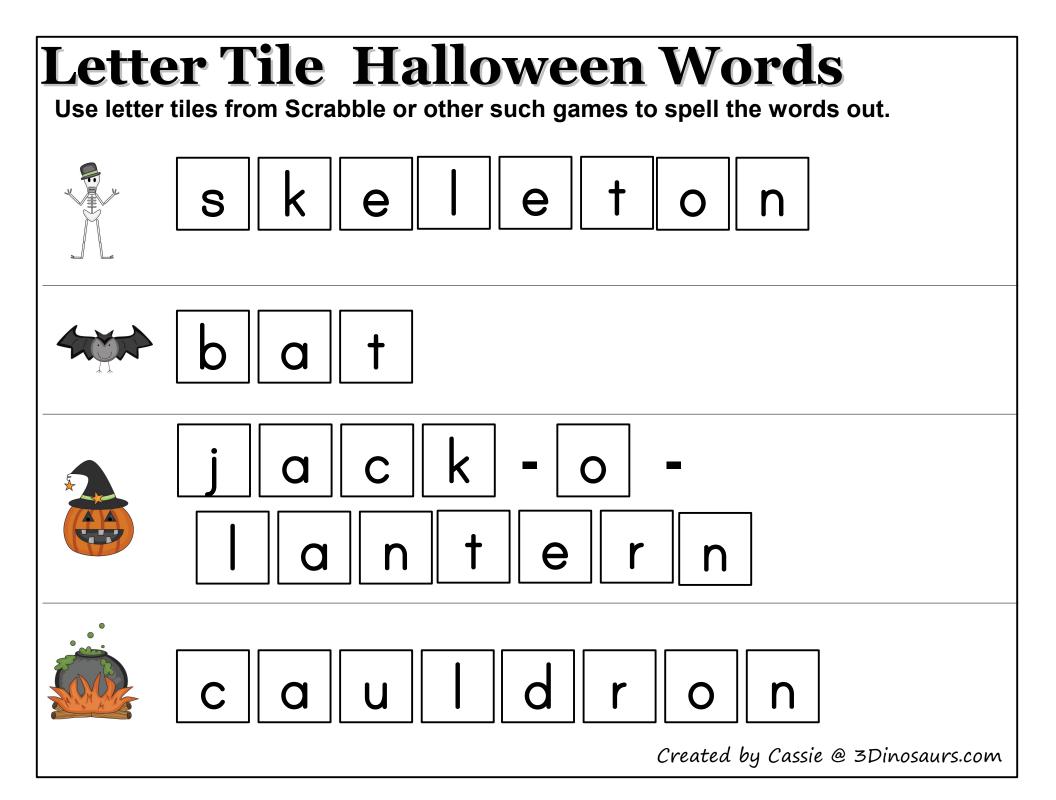

## **Part 2**

3 – Fill in the Missing Pattern 4-5 - Answer the Questions 6-7 – Stamping Pages 8-11 – Letter Tiles Halloween Words

Created by Cassie @ 3Dinosaurs.com