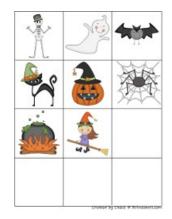

## Using the Halloween Toob Answer the Following questions

On the following page use the items from the toob to answer the questions. If you don't have a toob use the matching cards from part 1 page 11.

| Using the Hal                               | loween Toob A                             | nswer the Follow               | ving questions                                |
|---------------------------------------------|-------------------------------------------|--------------------------------|-----------------------------------------------|
| l am white and<br>say boo.                  | I am made of<br>lots of bones.            | l have eight<br>legs.          | I wear a pointed<br>hat on my head.           |
| I fly at night and<br>have good<br>hearing. | l walk on four<br>legs and say<br>"meow". | I have a face<br>carved on me. | I am fill to the<br>top and ready<br>to boil. |
|                                             |                                           | Created by                     | y Cattile II 20instancesam                    |

Created by Cassie @ 3Dinosaurs.com

| Using the Halloween Toob Answer the Following questions |                                           |                                |                                                                          |  |
|---------------------------------------------------------|-------------------------------------------|--------------------------------|--------------------------------------------------------------------------|--|
| I am white and<br>say boo.                              | I am made of<br>lots of bones.            | I have eight<br>legs.          | I wear a pointed<br>hat on my head.                                      |  |
| I fly at night and<br>have good<br>hearing.             | I walk on four<br>legs and say<br>"meow". | I have a face<br>carved on me. | I am fill to the<br>top and ready<br>to boil.<br>Cassie @ 3Dinosaurs.com |  |