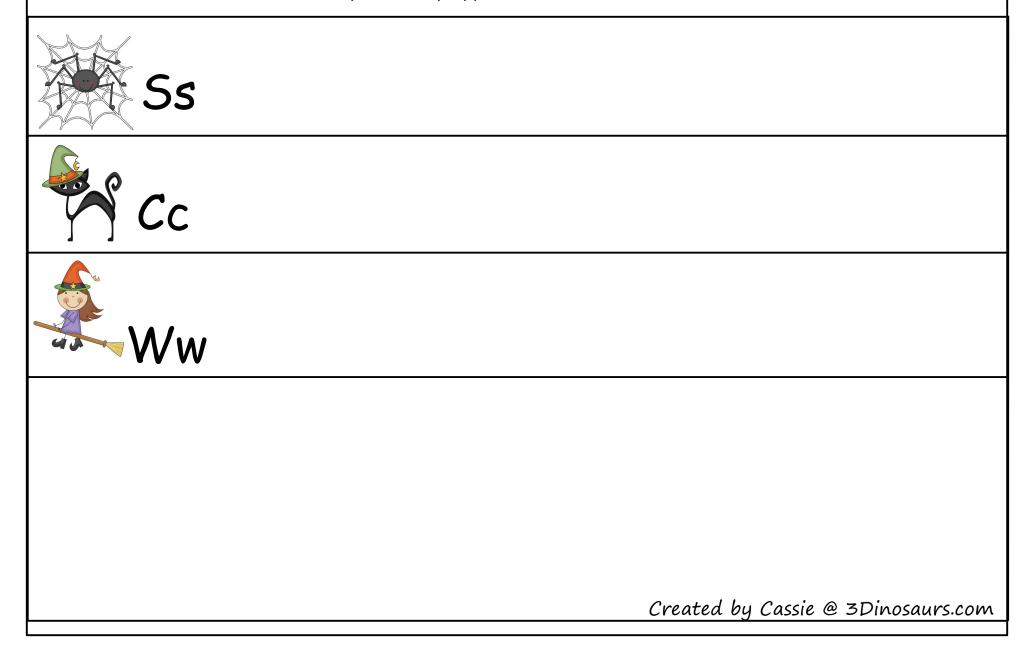

# Halloween Stamping Page

Use ABC stamps to stamp upper and lower case letters for each item.

| Ss<br>Ss |                                    |
|----------|------------------------------------|
| Jj       |                                    |
|          |                                    |
| Bb       |                                    |
| Cc       |                                    |
| Gg       |                                    |
| Gy       | Created by Cassie @ 3Dinosaurs.com |

# Halloween Stamping Page

Use ABC stamps to stamp upper and lower case letters for each item.