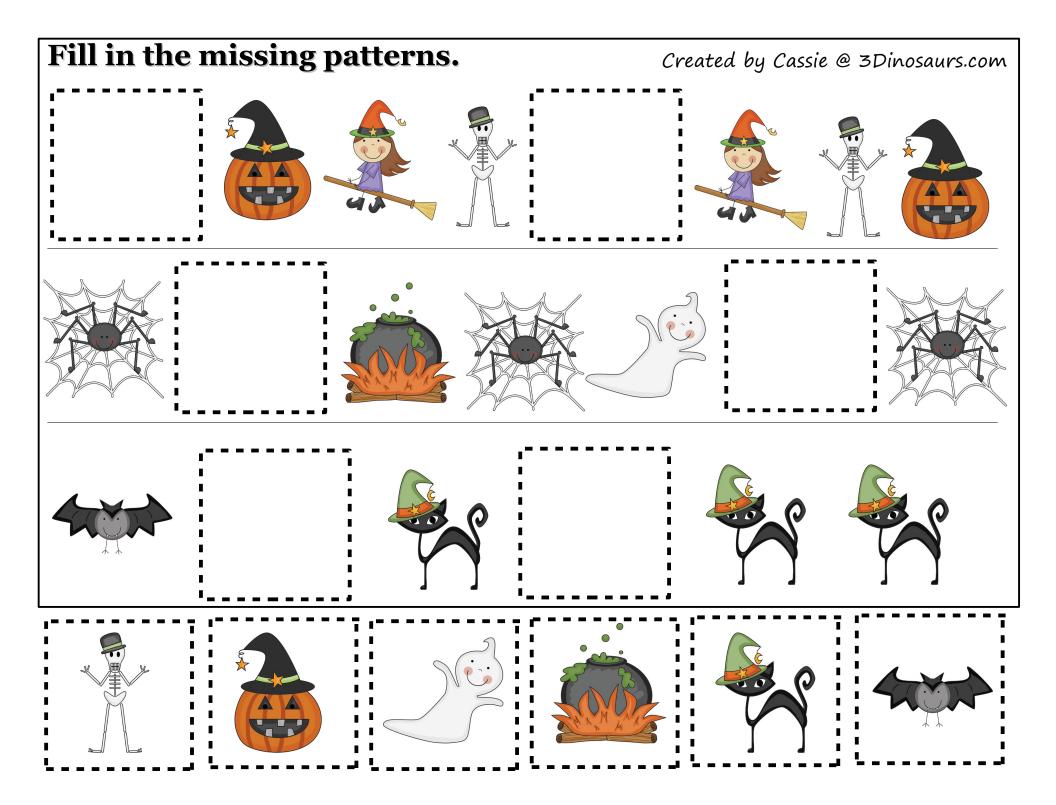

## **Part 2**

3 – Fill in the Missing Pattern 4-5 - Answer the Questions 6-7 – Stamping Pages 8-11 – Letter Tiles Halloween Words

Created by Cassie @ 3Dinosaurs.com