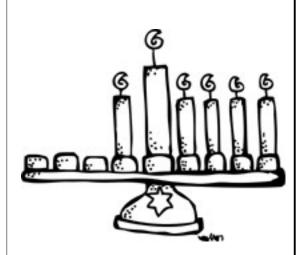

There is one shamash and five candles on day five.

There is one shamash and six candles on day six.

There is one shamash and seven candles on day seven.

| There is one shamash and eight candles on day eight. |                                   |  |
|------------------------------------------------------|-----------------------------------|--|
|                                                      | Created by Cassie @ 3Dinosaurs.co |  |