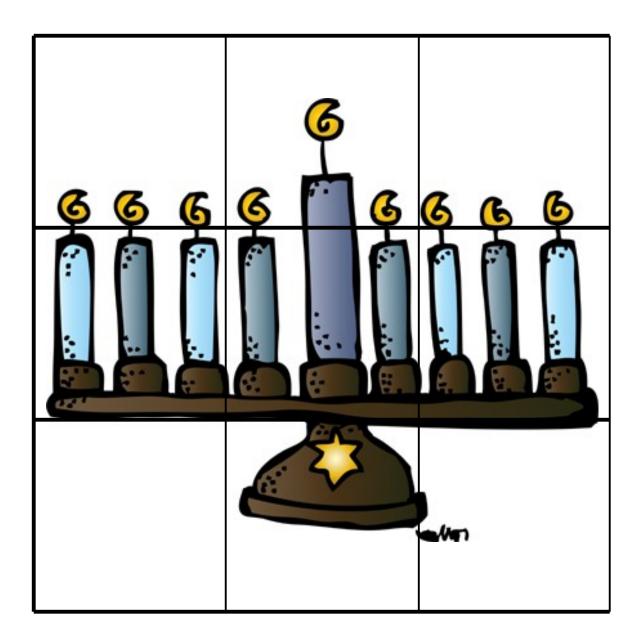

### 9 Piece Puzzle

On the last page for younger children copy this page twice and use one as a template to help them finish the puzzle.

9 Piece Puzzle

For younger children copy this page twice and use one as a template to help them finish the puzzle.

### 9 Piece Puzzle

For younger children copy this page twice and use one as a template to help them finish the puzzle.