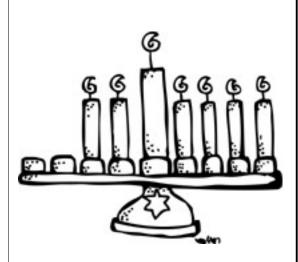

There is one shamash and five candles on day five.

There is one shamash and six candles on day six.

There is one shamash and seven candles on day seven.

| There is one shamash and eight candles on day eight. |                                   |  |
|------------------------------------------------------|-----------------------------------|--|
|                                                      | Created by Cassie @ 3Dinosaurs.co |  |