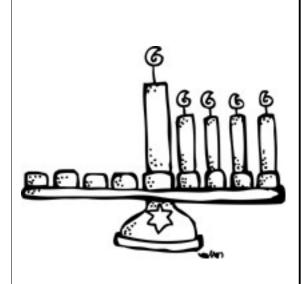

### Count the Candles

3Dinosaurs.com

There is one shamash and one candle on day one.

There is one shamash and two candles on day two.

There is one shamash and three candles on day three.

There is one shamash and four candles on day four.