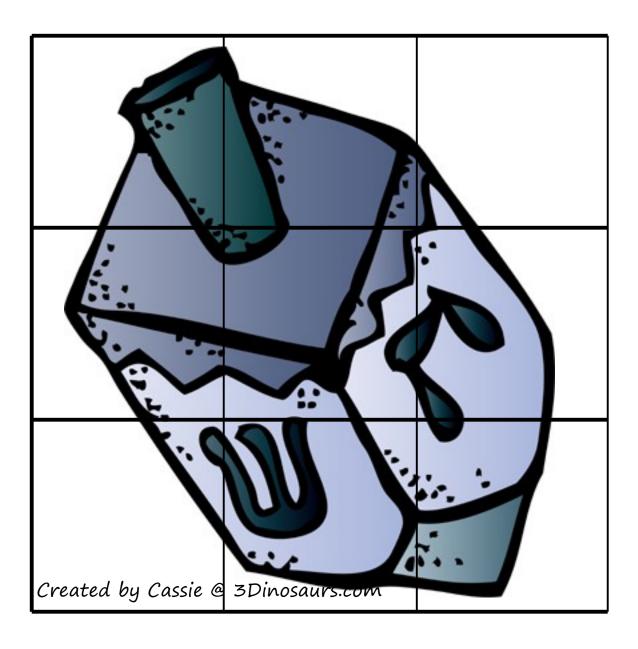

### 9 Piece Puzzle

On the last page for younger children copy this page twice and use one as a template to help them finish the puzzle.

9 Piece Puzzle

For younger children copy this page twice and use one as a template to help them finish the puzzle.

### 9 Piece Puzzle

For younger children copy this page twice and use one as a template to help them finish the puzzle.