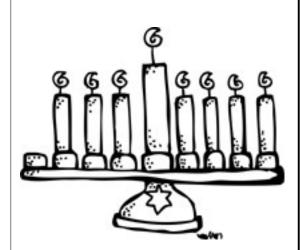

There is one shamash and five candles on day five.

There is one shamash and six candles on day six.

There is one shamash and seven candles on day seven.

| There is one shamash and eight candles on day eight. |                                   |  |
|------------------------------------------------------|-----------------------------------|--|
|                                                      | Created by Cassie @ 3Dinosaurs.co |  |