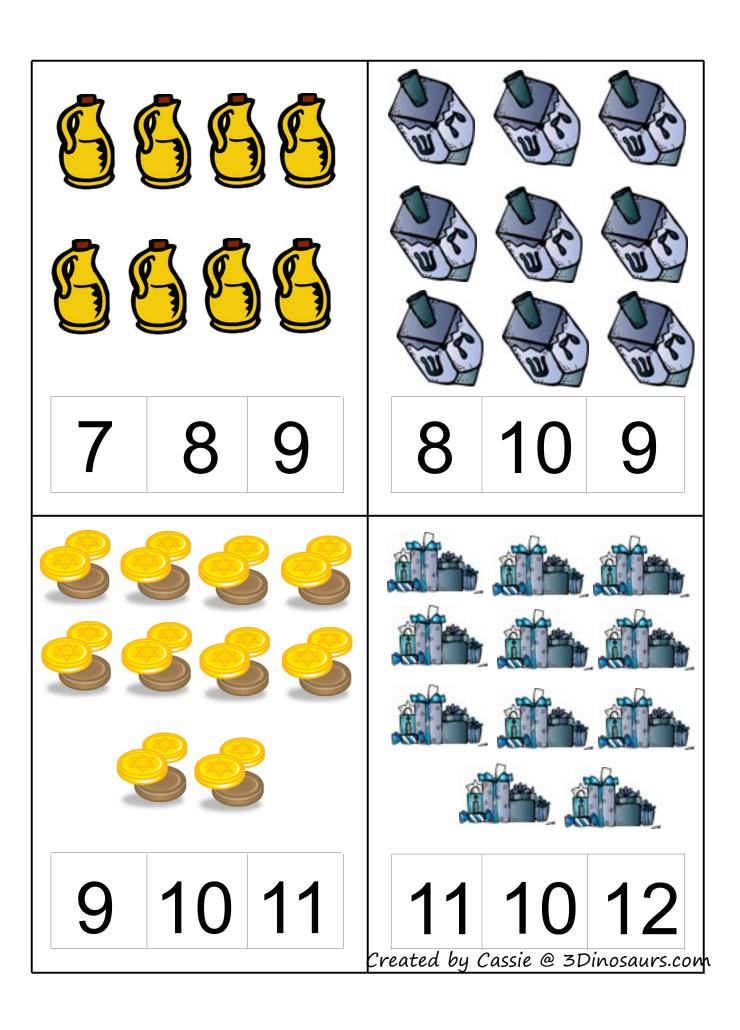

#### **Count and Clip cards**

Print, laminate and use clothes pins or dry erase markers to mark the correct answer.

1 3 2

2 1 3

3 2 4