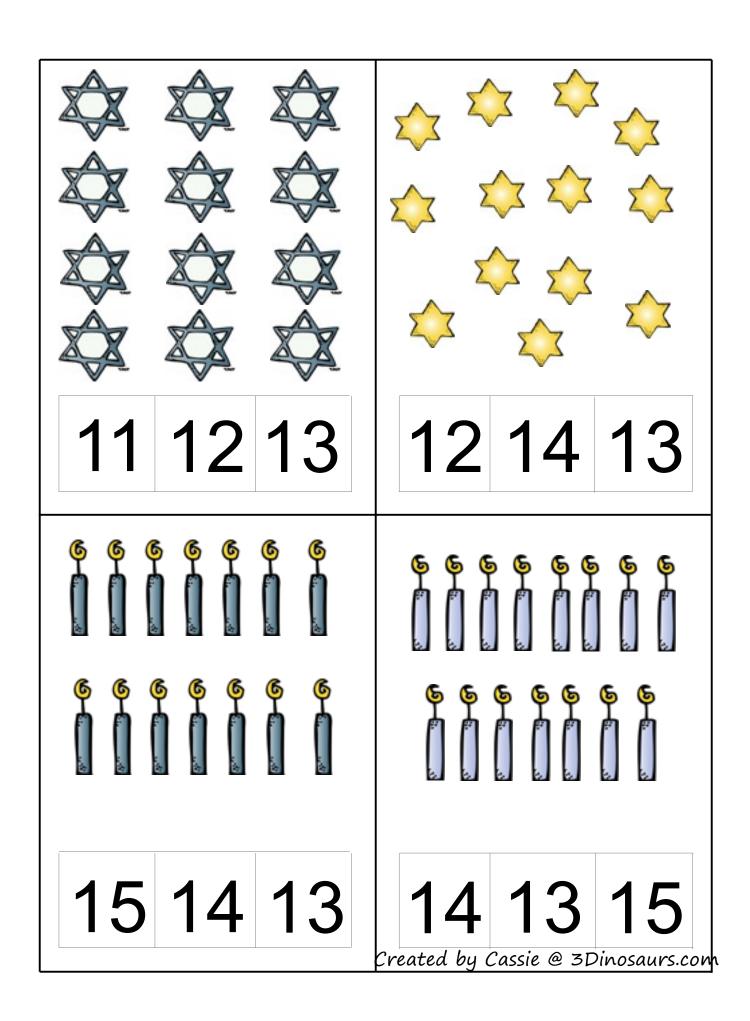

#### **Count and Clip cards**

Print, laminate and use clothes pins or dry erase markers to mark the correct answer.

1 3 2

2 1 3

3 2 4