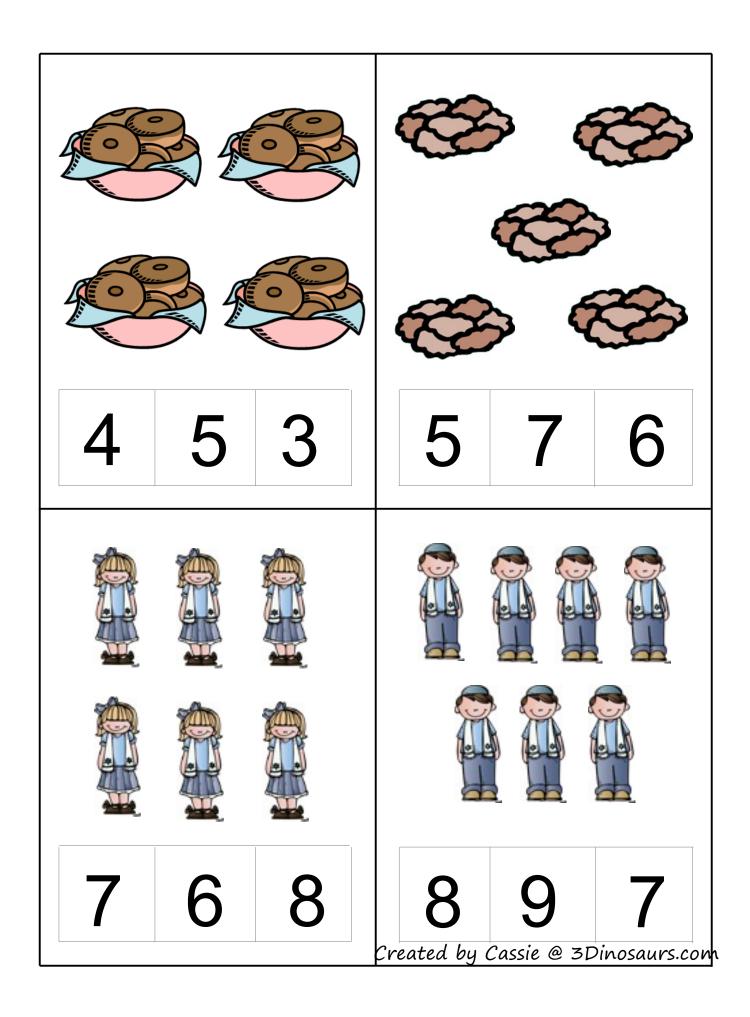

#### **Count and Clip cards**

Print, laminate and use clothes pins or dry erase markers to mark the correct answer.

1 3 2

2 1 3

3 2 4