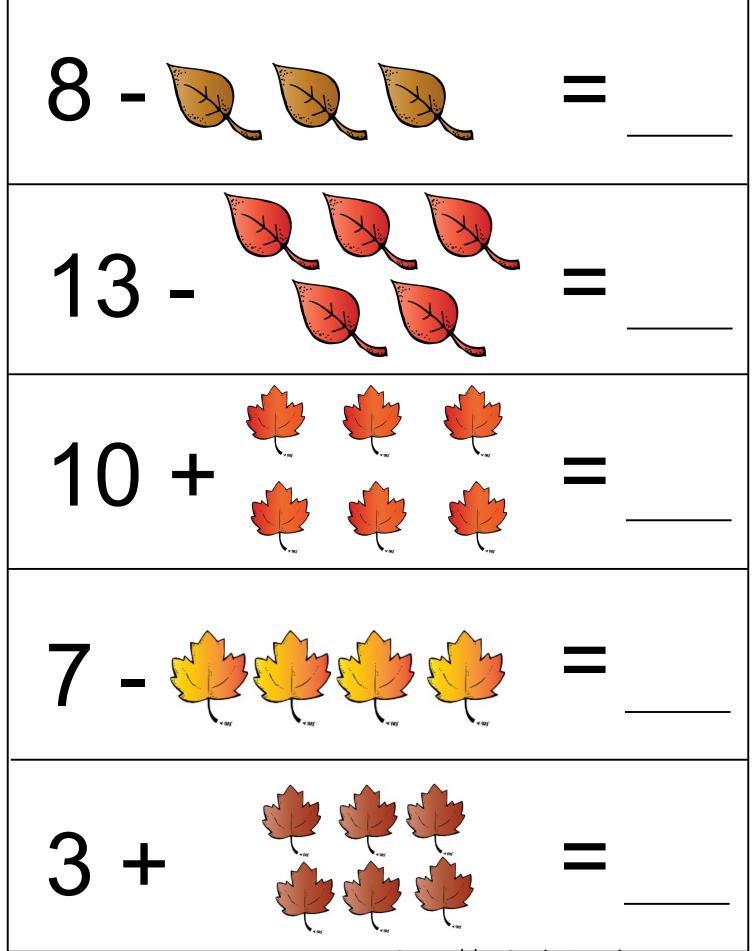

### **Part 1**

| <ul> <li>3 - Which One Is Different</li> <li>4 - What Comes Next?</li> <li>5-6 - Prewriting Practice</li> <li>7 -Pattern Cards</li> <li>8-9 - Matching Cards</li> <li>10-12 - Size Sorting</li> <li>13-16 - 4 Part Puzzles</li> <li>17-18 - 10 part puzzles Counting by 10 &amp; 5</li> <li>19-20 - Fill in the Missing Fall Words</li> <li>21 - Writing: Leaves</li> <li>22 - Color &amp; Trace Leaves</li> <li>23 - Find the LI's</li> <li>24 - LI Tracing</li> <li>25-26 Leaf Sentence Writing</li> <li>27 - Leaf Statement Writing</li> <li>28 - Leaf: Read, Write &amp; Stamp</li> <li>30-31 - Leaf Writing paper</li> </ul> | <ul> <li>3 - Cutting Practice</li> <li>4 - Sorting Leaves vs Not leaves</li> <li>5 - Leaf Color by Size</li> <li>6 - Leaf Color by Size Questions</li> <li>7 - Count and Color</li> <li>8-9 Addition &amp; Subtraction Leaves</li> <li>10-11 - Addition Leaves</li> <li>12-13 - Subtraction Leaves</li> <li>14-19 Hands on Math (Addition, Subtraction, Greater than/Less Than, Counting)</li> <li>20-22 - Roll &amp; Count Leaves: Die, 1-5 &amp; 1-10</li> <li>23 - Roll &amp; Count Leaves Questions</li> <li>24 -Fill in the Missing Number Skip Counting</li> <li>25-26 - Count &amp; Graph Leaves</li> <li>27 - Fill in the Missing Numbers 1-100</li> <li>28 - Fill in the Missing Numbers 101-200</li> <li>29 - Coloring Addition Leaves</li> <li>30 - Coloring Subtraction Leaves</li> <li>31 - Coloring Even &amp; Odd Leaves</li> </ul> |
|-----------------------------------------------------------------------------------------------------------------------------------------------------------------------------------------------------------------------------------------------------------------------------------------------------------------------------------------------------------------------------------------------------------------------------------------------------------------------------------------------------------------------------------------------------------------------------------------------------------------------------------|----------------------------------------------------------------------------------------------------------------------------------------------------------------------------------------------------------------------------------------------------------------------------------------------------------------------------------------------------------------------------------------------------------------------------------------------------------------------------------------------------------------------------------------------------------------------------------------------------------------------------------------------------------------------------------------------------------------------------------------------------------------------------------------------------------------------------------------------------|
| Part 3                                                                                                                                                                                                                                                                                                                                                                                                                                                                                                                                                                                                                            | Tot Pack                                                                                                                                                                                                                                                                                                                                                                                                                                                                                                                                                                                                                                                                                                                                                                                                                                           |
| 3-4 - Color in the Leaf Pattern<br>5 – Fill in the pattern<br>6 – Color the Correct Answer<br>7-8 – Word Family sort: -it, -at, -ut<br>9-10 – Word Family Sort – all, -ell, -ill                                                                                                                                                                                                                                                                                                                                                                                                                                                  | <ul> <li>3-8 - Solid Line Prewriting</li> <li>9-14 - Dashed Line Prewriting</li> <li>15-16 - Which One is Different</li> <li>17 - Circle the Small Leaves</li> <li>18-19 - 2 Part Puzzles</li> <li>20-22 - Color the Leaf Book</li> <li>23-25 - Leaf in Shape Book</li> <li>27 - Match Cards</li> <li>28-29 - 9 Piece Puzzle</li> <li>30-32 - Single Page Matching</li> <li>33-34 - Roll &amp; Count Dice &amp; 1-5</li> <li>35-36 - Shape Tracing</li> <li>37-38 - Letter L Sorting</li> <li>39 - Dot the Letter L</li> <li>40-41 - Lacing Cards</li> </ul>                                                                                                                                                                                                                                                                                       |