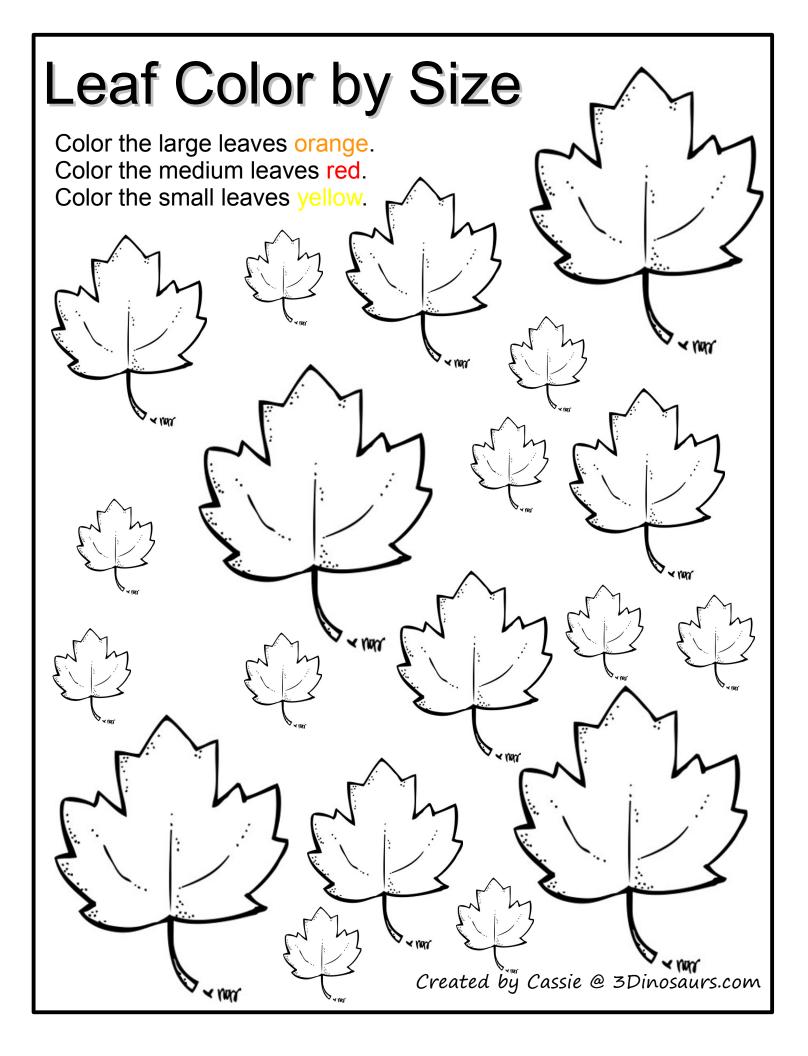

# **Cutting Practice**

Cut out the items below and sort them.

| Leaves Color by Size Questions         Answer the questions and graph below.         Answer the questions and graph below.         How many small leaves?         How many medium leaves?         How many large leaves? |   |                      |  |  |  |  |  |  |  |  |  |  |
|--------------------------------------------------------------------------------------------------------------------------------------------------------------------------------------------------------------------------|---|----------------------|--|--|--|--|--|--|--|--|--|--|
|                                                                                                                                                                                                                          | 1 | 1 2 3 4 5 6 7 8 9 10 |  |  |  |  |  |  |  |  |  |  |
| small                                                                                                                                                                                                                    |   |                      |  |  |  |  |  |  |  |  |  |  |
| medium                                                                                                                                                                                                                   |   |                      |  |  |  |  |  |  |  |  |  |  |
| large                                                                                                                                                                                                                    |   |                      |  |  |  |  |  |  |  |  |  |  |
| Answers the questions.<br>How many more small leaves than large leaves?                                                                                                                                                  |   |                      |  |  |  |  |  |  |  |  |  |  |
| How many large and medium leaves are there?                                                                                                                                                                              |   |                      |  |  |  |  |  |  |  |  |  |  |
| Created by Cassie @ 3Dinosaurs.com                                                                                                                                                                                       |   |                      |  |  |  |  |  |  |  |  |  |  |