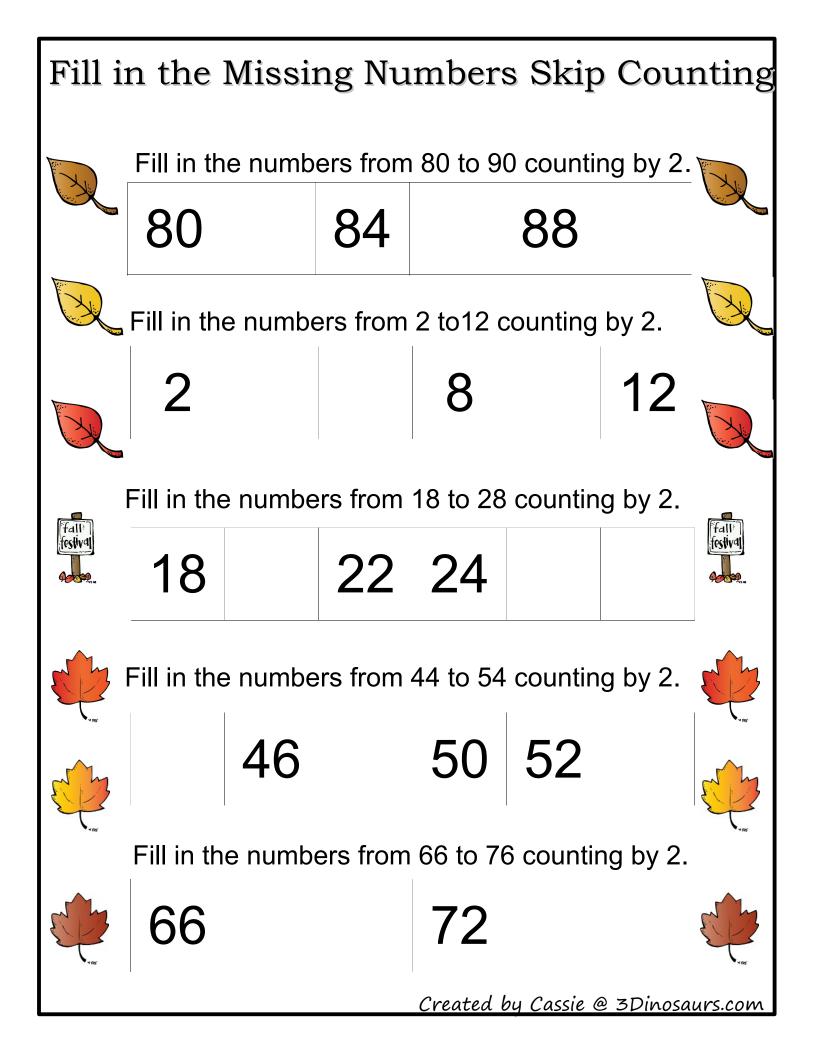

# Fill in the Missing Numbers

| 1  |    | 3  | 4  | 5  | 6      |         | 8        | 9        | 10      |
|----|----|----|----|----|--------|---------|----------|----------|---------|
| 11 | 12 | 13 | 14 |    | 16     | 17      | 18       |          | 20      |
| 21 | 22 |    | 24 | 25 | 26     | 27      |          | 29       | 30      |
|    | 32 | 33 | 34 | 35 | 36     |         | 38       | 39       | 40      |
| 41 | 42 | 43 |    | 45 |        | 47      | 48       | 49       | 50      |
| 51 | 52 |    | 54 | 55 | 56     | 57      | 58       | 59       |         |
| 61 | 62 | 63 |    | 65 | 66     | 67      | 68       |          | 70      |
| 71 | 0  | 73 | 74 | 75 | 76     |         | 78       | 79       | 80      |
| 81 | 82 |    | 84 | 85 | 86     | 87      |          | 89       | 90      |
|    | 92 | 93 | 94 |    | 96     | 97      | 98       | 99       | 100     |
|    |    |    |    |    | Create | d by Ca | ssie @ 3 | 3Dinosai | urs.com |