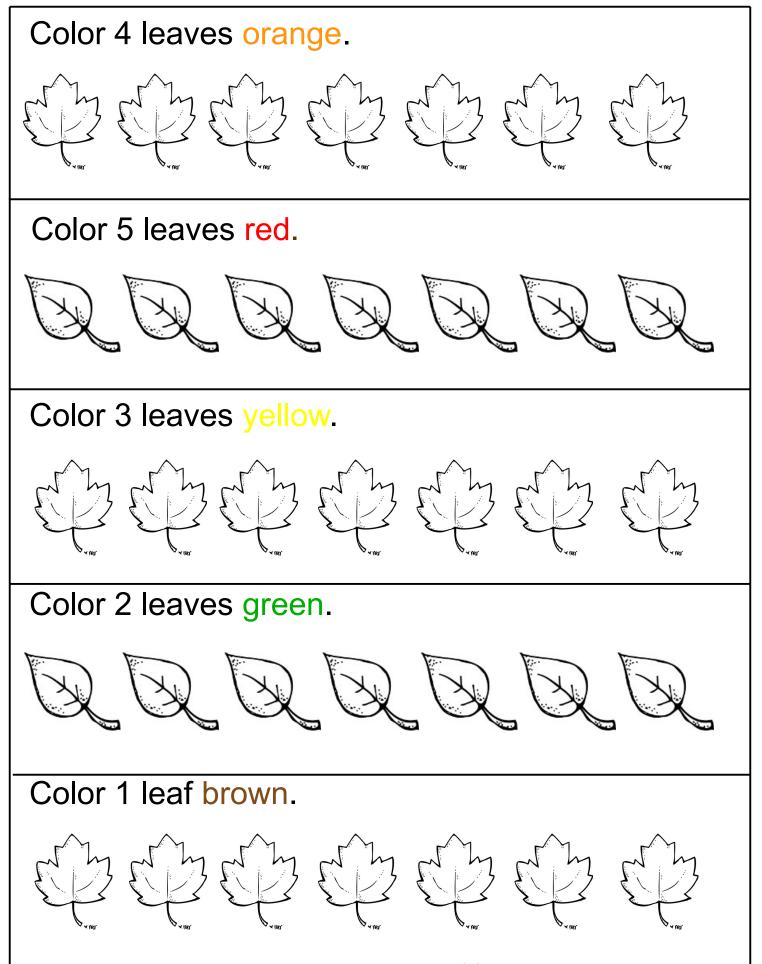

### **Part 1**

| <ul> <li>3 - Which One Is Different</li> <li>4 - What Comes Next?</li> <li>5-6 - Prewriting Practice</li> <li>7 -Pattern Cards</li> <li>8-9 - Matching Cards</li> <li>10-12 - Size Sorting</li> <li>13-16 - 4 Part Puzzles</li> <li>17-18 - 10 part puzzles Counting by 10 &amp; 5</li> <li>19-20 - Fill in the Missing Fall Words</li> <li>21 - Writing: Leaves</li> <li>22 - Color &amp; Trace Leaves</li> <li>23 - Find the LI's</li> <li>24 - LI Tracing</li> <li>25-26 Leaf Sentence Writing</li> <li>27 - Leaf Statement Writing</li> <li>28 - Leaf: Read, Write &amp; Stamp</li> <li>30-31 - Leaf Writing paper</li> </ul> | <ul> <li>3 - Cutting Practice</li> <li>4 - Sorting Leaves vs Not leaves</li> <li>5 - Leaf Color by Size</li> <li>6 - Leaf Color by Size Questions</li> <li>7 - Count and Color</li> <li>8-9 Addition &amp; Subtraction Leaves</li> <li>10-11 - Addition Leaves</li> <li>12-13 - Subtraction Leaves</li> <li>14-19 Hands on Math (Addition, Subtraction, Greater than/Less Than, Counting)</li> <li>20-22 - Roll &amp; Count Leaves: Die, 1-5 &amp; 1-10</li> <li>23 - Roll &amp; Count Leaves Questions</li> <li>24 -Fill in the Missing Number Skip Counting</li> <li>25-26 - Count &amp; Graph Leaves</li> <li>27 - Fill in the Missing Numbers 1-100</li> <li>28 - Fill in the Missing Numbers 101-200</li> <li>29 - Coloring Addition Leaves</li> <li>30 - Coloring Subtraction Leaves</li> <li>31 - Coloring Even &amp; Odd Leaves</li> </ul> |
|-----------------------------------------------------------------------------------------------------------------------------------------------------------------------------------------------------------------------------------------------------------------------------------------------------------------------------------------------------------------------------------------------------------------------------------------------------------------------------------------------------------------------------------------------------------------------------------------------------------------------------------|----------------------------------------------------------------------------------------------------------------------------------------------------------------------------------------------------------------------------------------------------------------------------------------------------------------------------------------------------------------------------------------------------------------------------------------------------------------------------------------------------------------------------------------------------------------------------------------------------------------------------------------------------------------------------------------------------------------------------------------------------------------------------------------------------------------------------------------------------|
| Part 3                                                                                                                                                                                                                                                                                                                                                                                                                                                                                                                                                                                                                            | Tot Pack                                                                                                                                                                                                                                                                                                                                                                                                                                                                                                                                                                                                                                                                                                                                                                                                                                           |
| 3-4 - Color in the Leaf Pattern<br>5 – Fill in the pattern<br>6 – Color the Correct Answer<br>7-8 – Word Family sort: -it, -at, -ut<br>9-10 – Word Family Sort – all, -ell, -ill                                                                                                                                                                                                                                                                                                                                                                                                                                                  | <ul> <li>3-8 - Solid Line Prewriting</li> <li>9-14 - Dashed Line Prewriting</li> <li>15-16 - Which One is Different</li> <li>17 - Circle the Small Leaves</li> <li>18-19 - 2 Part Puzzles</li> <li>20-22 - Color the Leaf Book</li> <li>23-25 - Leaf in Shape Book</li> <li>27 - Match Cards</li> <li>28-29 - 9 Piece Puzzle</li> <li>30-32 - Single Page Matching</li> <li>33-34 - Roll &amp; Count Dice &amp; 1-5</li> <li>35-36 - Shape Tracing</li> <li>37-38 - Letter L Sorting</li> <li>39 - Dot the Letter L</li> <li>40-41 - Lacing Cards</li> </ul>                                                                                                                                                                                                                                                                                       |