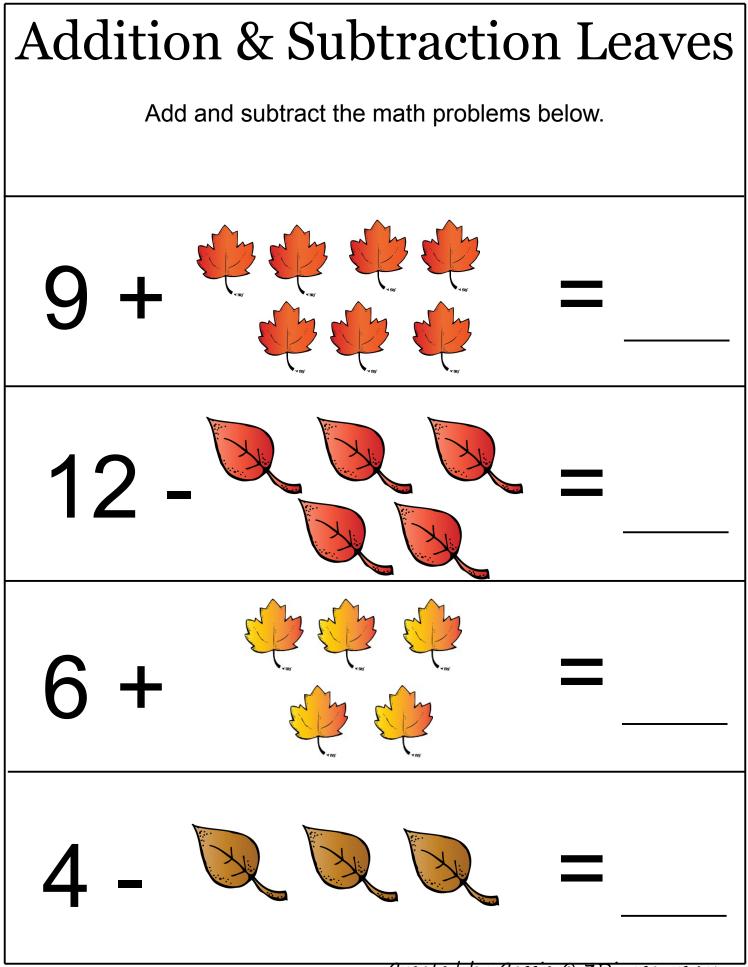

### **Part 1**

| <ul> <li>3 - Which One Is Different</li> <li>4 - What Comes Next?</li> <li>5-6 - Prewriting Practice</li> <li>7 -Pattern Cards</li> <li>8-9 - Matching Cards</li> <li>10-12 - Size Sorting</li> <li>13-16 - 4 Part Puzzles</li> <li>17-18 - 10 part puzzles Counting by 10 &amp; 5</li> <li>19-20 - Fill in the Missing Fall Words</li> <li>21 - Writing: Leaves</li> <li>22 - Color &amp; Trace Leaves</li> <li>23 - Find the LI's</li> <li>24 - LI Tracing</li> <li>25-26 Leaf Sentence Writing</li> <li>27 - Leaf Statement Writing</li> <li>28 - Leaf: Read, Write &amp; Stamp</li> <li>30-31 - Leaf Writing paper</li> </ul> | <ul> <li>3 - Cutting Practice</li> <li>4 - Sorting Leaves vs Not leaves</li> <li>5 - Leaf Color by Size</li> <li>6 - Leaf Color by Size Questions</li> <li>7 - Count and Color</li> <li>8-9 Addition &amp; Subtraction Leaves</li> <li>10-11 - Addition Leaves</li> <li>12-13 - Subtraction Leaves</li> <li>14-19 Hands on Math (Addition, Subtraction, Greater than/Less Than, Counting)</li> <li>20-22 - Roll &amp; Count Leaves: Die, 1-5 &amp; 1-10</li> <li>23 - Roll &amp; Count Leaves Questions</li> <li>24 -Fill in the Missing Number Skip Counting</li> <li>25-26 - Count &amp; Graph Leaves</li> <li>27 - Fill in the Missing Numbers 1-100</li> <li>28 - Fill in the Missing Numbers 101-200</li> <li>29 - Coloring Addition Leaves</li> <li>30 - Coloring Subtraction Leaves</li> <li>31 - Coloring Even &amp; Odd Leaves</li> </ul> |
|-----------------------------------------------------------------------------------------------------------------------------------------------------------------------------------------------------------------------------------------------------------------------------------------------------------------------------------------------------------------------------------------------------------------------------------------------------------------------------------------------------------------------------------------------------------------------------------------------------------------------------------|----------------------------------------------------------------------------------------------------------------------------------------------------------------------------------------------------------------------------------------------------------------------------------------------------------------------------------------------------------------------------------------------------------------------------------------------------------------------------------------------------------------------------------------------------------------------------------------------------------------------------------------------------------------------------------------------------------------------------------------------------------------------------------------------------------------------------------------------------|
| Part 3                                                                                                                                                                                                                                                                                                                                                                                                                                                                                                                                                                                                                            | Tot Pack                                                                                                                                                                                                                                                                                                                                                                                                                                                                                                                                                                                                                                                                                                                                                                                                                                           |
| 3-4 - Color in the Leaf Pattern<br>5 – Fill in the pattern<br>6 – Color the Correct Answer<br>7-8 – Word Family sort: -it, -at, -ut<br>9-10 – Word Family Sort – all, -ell, -ill                                                                                                                                                                                                                                                                                                                                                                                                                                                  | <ul> <li>3-8 - Solid Line Prewriting</li> <li>9-14 - Dashed Line Prewriting</li> <li>15-16 - Which One is Different</li> <li>17 - Circle the Small Leaves</li> <li>18-19 - 2 Part Puzzles</li> <li>20-22 - Color the Leaf Book</li> <li>23-25 - Leaf in Shape Book</li> <li>27 - Match Cards</li> <li>28-29 - 9 Piece Puzzle</li> <li>30-32 - Single Page Matching</li> <li>33-34 - Roll &amp; Count Dice &amp; 1-5</li> <li>35-36 - Shape Tracing</li> <li>37-38 - Letter L Sorting</li> <li>39 - Dot the Letter L</li> <li>40-41 - Lacing Cards</li> </ul>                                                                                                                                                                                                                                                                                       |