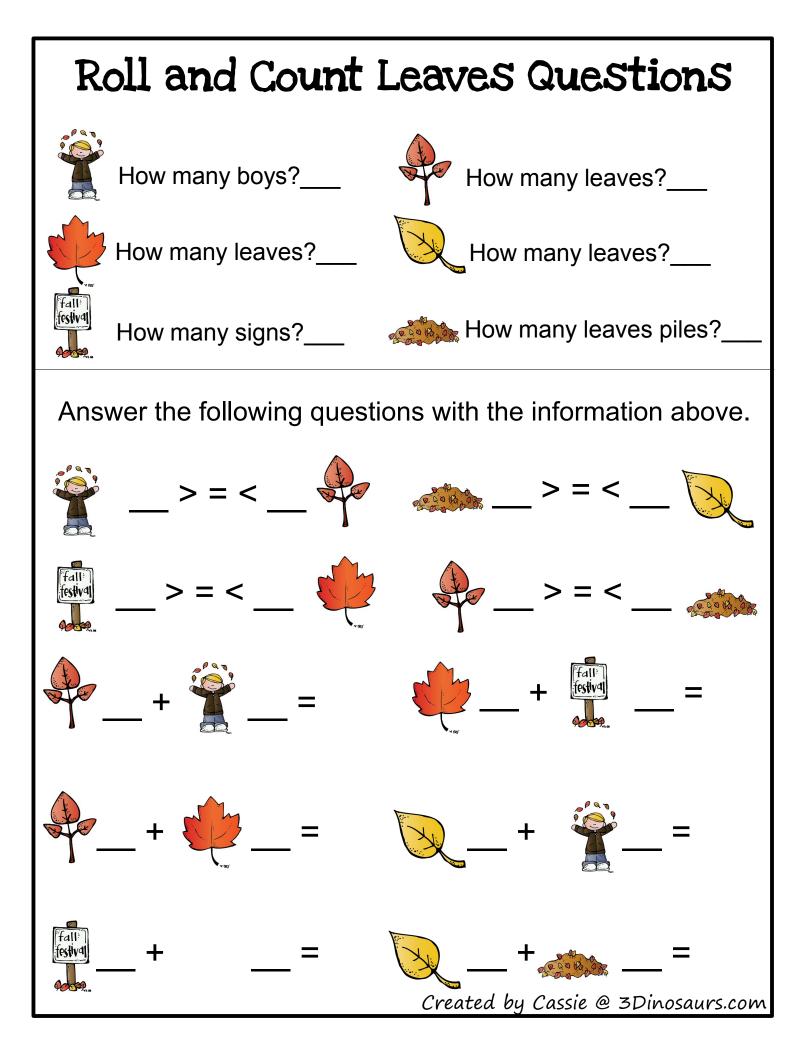

|   |                      |  |  |  |  |  |  |  |  |  |  |
| Created by Cassie @ 3Dinosaurs.com                                                                                                                                                                                       |   |                      |  |  |  |  |  |  |  |  |  |  |







Created by Cassie @ 3Dinosaurs.com









Created by Cassie @ 3Dinosaurs.com

| 0  |    | >  | <  |    |
|----|----|----|----|----|
| 1  | 2  | 3  | 4  | 5  |
| 6  | 7  | 8  | 9  | 10 |
| 1  | 2  | 3  | 4  | 5  |
| 6  | 7  |    |    | 10 |
| 11 | 12 | 13 | 14 | 15 |
|    |    |    |    | 20 |











Cut out and fold to make a dice.



Created by Cassie @ 3Dinosaurs.com



## Roll and Count Leaves







# Count and Graph Leaves



### Count and Graph Leaves



Created by Cassie @ 3Dinosaurs.com for Freehomeschooldeals.com

# Fill in the Missing Numbers

| 1  |    | 3  | 4  | 5  | 6      |         | 8        | 9        | 10      |
|----|----|----|----|----|--------|---------|----------|----------|---------|
| 11 | 12 | 13 | 14 |    | 16     | 17      | 18       |          | 20      |
| 21 | 22 |    | 24 | 25 | 26     | 27      |          | 29       | 30      |
|    | 32 | 33 | 34 | 35 | 36     |         | 38       | 39       | 40      |
| 41 | 42 | 43 |    | 45 |        | 47      | 48       | 49       | 50      |
| 51 | 52 |    | 54 | 55 | 56     | 57      | 58       | 59       |         |
| 61 | 62 | 63 |    | 65 | 66     | 67      | 68       |          | 70      |
| 71 | 0  | 73 | 74