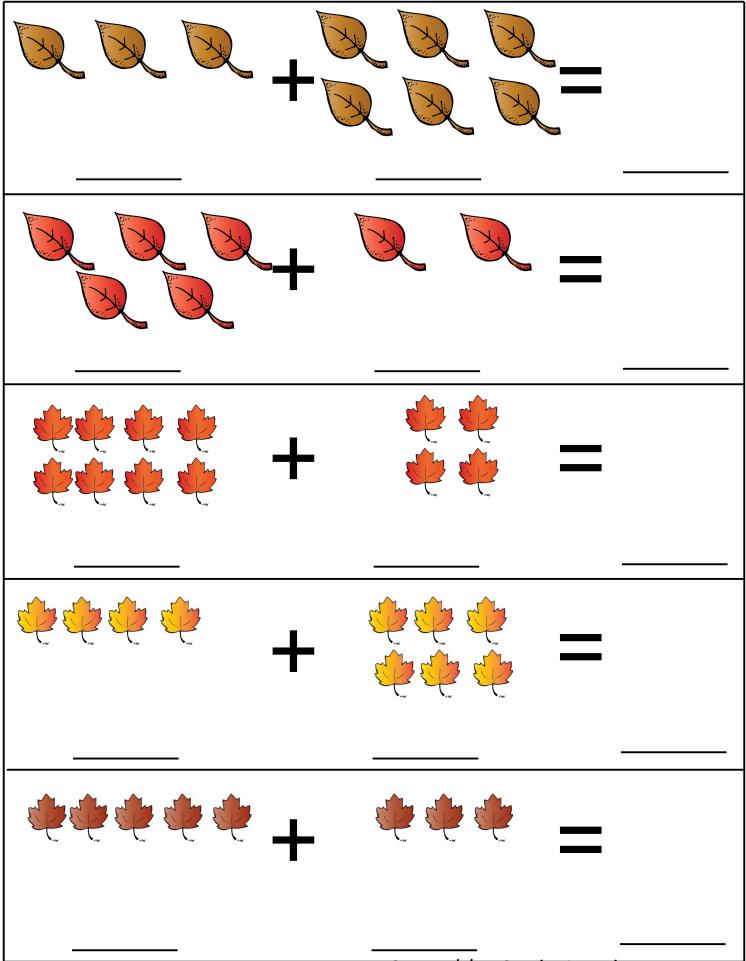

### **Part 1**

| <ul> <li>3 - Which One Is Different</li> <li>4 - What Comes Next?</li> <li>5-6 - Prewriting Practice</li> <li>7 -Pattern Cards</li> <li>8-9 - Matching Cards</li> <li>10-12 - Size Sorting</li> <li>13-16 - 4 Part Puzzles</li> <li>17-18 - 10 part puzzles Counting by 10 &amp; 5</li> <li>19-20 - Fill in the Missing Fall Words</li> <li>21 - Writing: Leaves</li> <li>22 - Color &amp; Trace Leaves</li> <li>23 - Find the LI's</li> <li>24 - LI Tracing</li> <li>25-26 Leaf Sentence Writing</li> <li>27 - Leaf Statement Writing</li> <li>28 - Leaf: Read, Write &amp; Stamp</li> <li>30-31 - Leaf Writing paper</li> </ul> | <ul> <li>3 - Cutting Practice</li> <li>4 - Sorting Leaves vs Not leaves</li> <li>5 - Leaf Color by Size</li> <li>6 - Leaf Color by Size Questions</li> <li>7 - Count and Color</li> <li>8-9 Addition &amp; Subtraction Leaves</li> <li>10-11 - Addition Leaves</li> <li>12-13 - Subtraction Leaves</li> <li>14-19 Hands on Math (Addition, Subtraction, Greater than/Less Than, Counting)</li> <li>20-22 - Roll &amp; Count Leaves: Die, 1-5 &amp; 1-10</li> <li>23 - Roll &amp; Count Leaves Questions</li> <li>24 -Fill in the Missing Number Skip Counting</li> <li>25-26 - Count &amp; Graph Leaves</li> <li>27 - Fill in the Missing Numbers 1-100</li> <li>28 - Fill in the Missing Numbers 101-200</li> <li>29 - Coloring Addition Leaves</li> <li>30 - Coloring Subtraction Leaves</li> <li>31 - Coloring Even &amp; Odd Leaves</li> </ul> |
|-----------------------------------------------------------------------------------------------------------------------------------------------------------------------------------------------------------------------------------------------------------------------------------------------------------------------------------------------------------------------------------------------------------------------------------------------------------------------------------------------------------------------------------------------------------------------------------------------------------------------------------|----------------------------------------------------------------------------------------------------------------------------------------------------------------------------------------------------------------------------------------------------------------------------------------------------------------------------------------------------------------------------------------------------------------------------------------------------------------------------------------------------------------------------------------------------------------------------------------------------------------------------------------------------------------------------------------------------------------------------------------------------------------------------------------------------------------------------------------------------|
| Part 3                                                                                                                                                                                                                                                                                                                                                                                                                                                                                                                                                                                                                            | Tot Pack                                                                                                                                                                                                                                                                                                                                                                                                                                                                                                                                                                                                                                                                                                                                                                                                                                           |
| 3-4 - Color in the Leaf Pattern<br>5 – Fill in the pattern<br>6 – Color the Correct Answer<br>7-8 – Word Family sort: -it, -at, -ut<br>9-10 – Word Family Sort – all, -ell, -ill                                                                                                                                                                                                                                                                                                                                                                                                                                                  | <ul> <li>3-8 - Solid Line Prewriting</li> <li>9-14 - Dashed Line Prewriting</li> <li>15-16 - Which One is Different</li> <li>17 - Circle the Small Leaves</li> <li>18-19 - 2 Part Puzzles</li> <li>20-22 - Color the Leaf Book</li> <li>23-25 - Leaf in Shape Book</li> <li>27 - Match Cards</li> <li>28-29 - 9 Piece Puzzle</li> <li>30-32 - Single Page Matching</li> <li>33-34 - Roll &amp; Count Dice &amp; 1-5</li> <li>35-36 - Shape Tracing</li> <li>37-38 - Letter L Sorting</li> <li>39 - Dot the Letter L</li> <li>40-41 - Lacing Cards</li> </ul>                                                                                                                                                                                                                                                                                       |