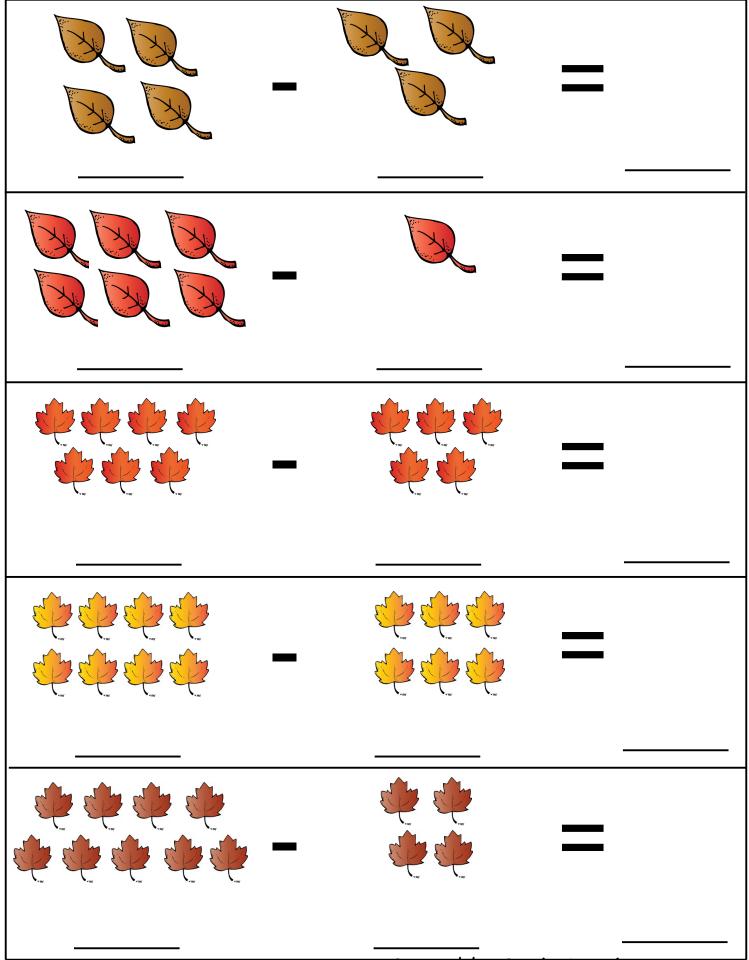

### **Part 1**

| <ul> <li>3 - Which One Is Different</li> <li>4 - What Comes Next?</li> <li>5-6 - Prewriting Practice</li> <li>7 -Pattern Cards</li> <li>8-9 - Matching Cards</li> <li>10-12 - Size Sorting</li> <li>13-16 - 4 Part Puzzles</li> <li>17-18 - 10 part puzzles Counting by 10 &amp; 5</li> <li>19-20 - Fill in the Missing Fall Words</li> <li>21 - Writing: Leaves</li> <li>22 - Color &amp; Trace Leaves</li> <li>23 - Find the LI's</li> <li>24 - LI Tracing</li> <li>25-26 Leaf Sentence Writing</li> <li>27 - Leaf Statement Writing</li> <li>28 - Leaf: Read, Write &amp; Stamp</li> <li>30-31 - Leaf Writing paper</li> </ul> | <ul> <li>3 - Cutting Practice</li> <li>4 - Sorting Leaves vs Not leaves</li> <li>5 - Leaf Color by Size</li> <li>6 - Leaf Color by Size Questions</li> <li>7 - Count and Color</li> <li>8-9 Addition &amp; Subtraction Leaves</li> <li>10-11 - Addition Leaves</li> <li>12-13 - Subtraction Leaves</li> <li>14-19 Hands on Math (Addition, Subtraction, Greater than/Less Than, Counting)</li> <li>20-22 - Roll &amp; Count Leaves: Die, 1-5 &amp; 1-10</li> <li>23 - Roll &amp; Count Leaves Questions</li> <li>24 -Fill in the Missing Number Skip Counting</li> <li>25-26 - Count &amp; Graph Leaves</li> <li>27 - Fill in the Missing Numbers 1-100</li> <li>28 - Fill in the Missing Numbers 101-200</li> <li>29 - Coloring Addition Leaves</li> <li>30 - Coloring Subtraction Leaves</li> <li>31 - Coloring Even &amp; Odd Leaves</li> </ul> |
|-----------------------------------------------------------------------------------------------------------------------------------------------------------------------------------------------------------------------------------------------------------------------------------------------------------------------------------------------------------------------------------------------------------------------------------------------------------------------------------------------------------------------------------------------------------------------------------------------------------------------------------|----------------------------------------------------------------------------------------------------------------------------------------------------------------------------------------------------------------------------------------------------------------------------------------------------------------------------------------------------------------------------------------------------------------------------------------------------------------------------------------------------------------------------------------------------------------------------------------------------------------------------------------------------------------------------------------------------------------------------------------------------------------------------------------------------------------------------------------------------|
| Part 3                                                                                                                                                                                                                                                                                                                                                                                                                                                                                                                                                                                                                            | Tot Pack                                                                                                                                                                                                                                                                                                                                                                                                                                                                                                                                                                                                                                                                                                                                                                                                                                           |
| 3-4 - Color in the Leaf Pattern<br>5 – Fill in the pattern<br>6 – Color the Correct Answer<br>7-8 – Word Family sort: -it, -at, -ut<br>9-10 – Word Family Sort – all, -ell, -ill                                                                                                                                                                                                                                                                                                                                                                                                                                                  | <ul> <li>3-8 - Solid Line Prewriting</li> <li>9-14 - Dashed Line Prewriting</li> <li>15-16 - Which One is Different</li> <li>17 - Circle the Small Leaves</li> <li>18-19 - 2 Part Puzzles</li> <li>20-22 - Color the Leaf Book</li> <li>23-25 - Leaf in Shape Book</li> <li>27 - Match Cards</li> <li>28-29 - 9 Piece Puzzle</li> <li>30-32 - Single Page Matching</li> <li>33-34 - Roll &amp; Count Dice &amp; 1-5</li> <li>35-36 - Shape Tracing</li> <li>37-38 - Letter L Sorting</li> <li>39 - Dot the Letter L</li> <li>40-41 - Lacing Cards</li> </ul>                                                                                                                                                                                                                                                                                       |