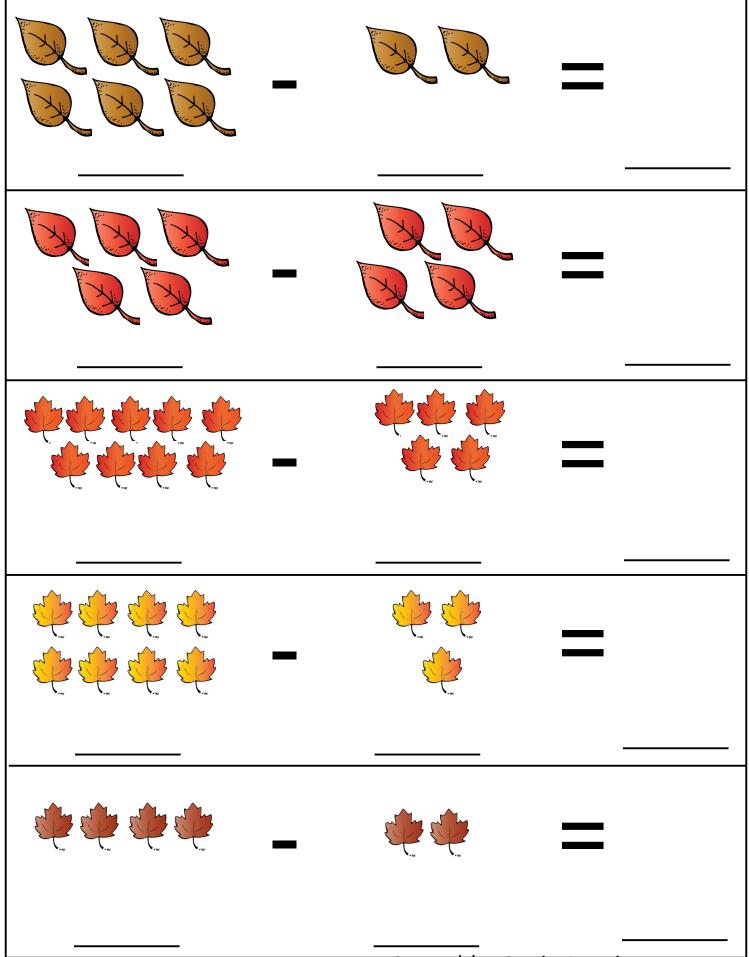

### **Part 1**

| <ul> <li>3 - Which One Is Different</li> <li>4 - What Comes Next?</li> <li>5-6 - Prewriting Practice</li> <li>7 -Pattern Cards</li> <li>8-9 - Matching Cards</li> <li>10-12 - Size Sorting</li> <li>13-16 - 4 Part Puzzles</li> <li>17-18 - 10 part puzzles Counting by 10 &amp; 5</li> <li>19-20 - Fill in the Missing Fall Words</li> <li>21 - Writing: Leaves</li> <li>22 - Color &amp; Trace Leaves</li> <li>23 - Find the LI's</li> <li>24 - LI Tracing</li> <li>25-26 Leaf Sentence Writing</li> <li>27 - Leaf Statement Writing</li> <li>28 - Leaf: Read, Write &amp; Stamp</li> <li>30-31 - Leaf Writing paper</li> </ul> | <ul> <li>3 - Cutting Practice</li> <li>4 - Sorting Leaves vs Not leaves</li> <li>5 - Leaf Color by Size</li> <li>6 - Leaf Color by Size Questions</li> <li>7 - Count and Color</li> <li>8-9 Addition &amp; Subtraction Leaves</li> <li>10-11 - Addition Leaves</li> <li>12-13 - Subtraction Leaves</li> <li>14-19 Hands on Math (Addition, Subtraction, Greater than/Less Than, Counting)</li> <li>20-22 - Roll &amp; Count Leaves: Die, 1-5 &amp; 1-10</li> <li>23 - Roll &amp; Count Leaves Questions</li> <li>24 -Fill in the Missing Number Skip Counting</li> <li>25-26 - Count &amp; Graph Leaves</li> <li>27 - Fill in the Missing Numbers 1-100</li> <li>28 - Fill in the Missing Numbers 101-200</li> <li>29 - Coloring Addition Leaves</li> <li>30 - Coloring Subtraction Leaves</li> <li>31 - Coloring Even &amp; Odd Leaves</li> </ul> |
|-----------------------------------------------------------------------------------------------------------------------------------------------------------------------------------------------------------------------------------------------------------------------------------------------------------------------------------------------------------------------------------------------------------------------------------------------------------------------------------------------------------------------------------------------------------------------------------------------------------------------------------|----------------------------------------------------------------------------------------------------------------------------------------------------------------------------------------------------------------------------------------------------------------------------------------------------------------------------------------------------------------------------------------------------------------------------------------------------------------------------------------------------------------------------------------------------------------------------------------------------------------------------------------------------------------------------------------------------------------------------------------------------------------------------------------------------------------------------------------------------|
| Part 3                                                                                                                                                                                                                                                                                                                                                                                                                                                                                                                                                                                                                            | Tot Pack                                                                                                                                                                                                                                                                                                                                                                                                                                                                                                                                                                                                                                                                                                                                                                                                                                           |
| 3-4 - Color in the Leaf Pattern<br>5 – Fill in the pattern<br>6 – Color the Correct Answer<br>7-8 – Word Family sort: -it, -at, -ut<br>9-10 – Word Family Sort – all, -ell, -ill                                                                                                                                                                                                                                                                                                                                                                                                                                                  | <ul> <li>3-8 - Solid Line Prewriting</li> <li>9-14 - Dashed Line Prewriting</li> <li>15-16 - Which One is Different</li> <li>17 - Circle the Small Leaves</li> <li>18-19 - 2 Part Puzzles</li> <li>20-22 - Color the Leaf Book</li> <li>23-25 - Leaf in Shape Book</li> <li>27 - Match Cards</li> <li>28-29 - 9 Piece Puzzle</li> <li>30-32 - Single Page Matching</li> <li>33-34 - Roll &amp; Count Dice &amp; 1-5</li> <li>35-36 - Shape Tracing</li> <li>37-38 - Letter L Sorting</li> <li>39 - Dot the Letter L</li> <li>40-41 - Lacing Cards</li> </ul>                                                                                                                                                                                                                                                                                       |