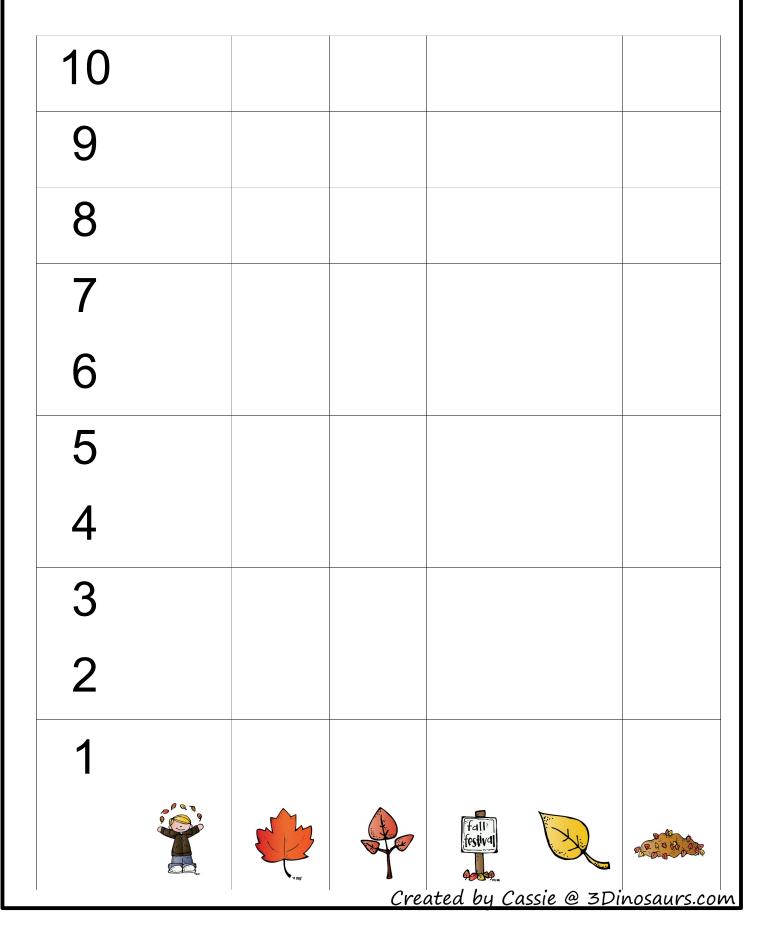

|   |                      |  |  |  |  |  |  |  |  |  |  |
| Created by Cassie @ 3Dinosaurs.com                                                                                                                                                                                       |   |                      |  |  |  |  |  |  |  |  |  |  |







Created by Cassie @ 3Dinosaurs.com









Created by Cassie @ 3Dinosaurs.com

| 0  |    | >  | <  |    |
|----|----|----|----|----|
| 1  | 2  | 3  | 4  | 5  |
| 6  | 7  | 8  | 9  | 10 |
| 1  | 2  | 3  | 4  | 5  |
| 6  | 7  |    |    | 10 |
| 11 | 12 | 13 | 14 | 15 |
|    |    |    |    | 20 |











Cut out and fold to make a dice.



Created by Cassie @ 3Dinosaurs.com



## Roll and Count Leaves







# Count and Graph Leaves



### Count and Graph Leaves



Created by Cassie @ 3Dinosaurs.com for Freehomeschooldeals.com

# Fill in the Missing Numbers

| 1  |    | 3  | 4  | 5  | 6      |         | 8        | 9        | 10      |
|----|----|----|----|----|--------|---------|----------|----------|---------|
| 11 | 12 | 13 | 14 |    | 16     | 17      | 18       |          | 20      |
| 21 | 22 |    | 24 | 25 | 26     | 27      |          | 29       | 30      |
|    | 32 | 33 | 34 | 35 | 36     |         | 38       | 39       | 40      |
| 41 | 42 | 43 |    | 45 |        | 47      | 48       | 49       | 50      |
| 51 | 52 |    | 54 | 55 | 56     | 57      | 58       | 59       |         |
| 61 | 62 | 63 |    | 65 | 66     | 67      | 68       |          | 70      |
| 71 | 0  | 73 |