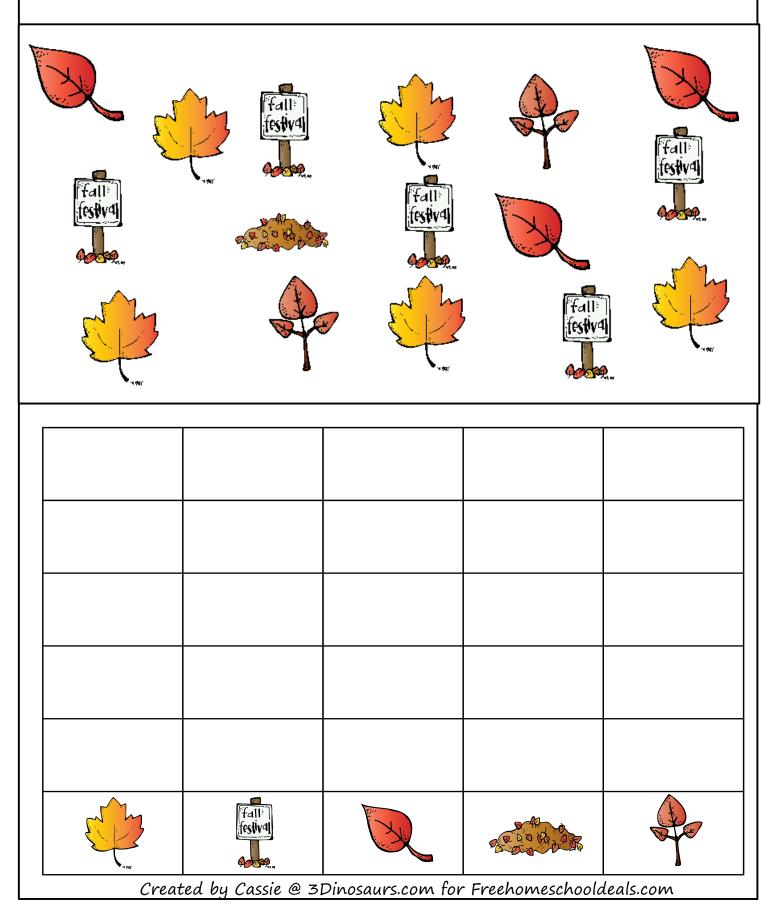

# Count and Graph Leaves

### Count and Graph Leaves

Created by Cassie @ 3Dinosaurs.com for Freehomeschooldeals.com