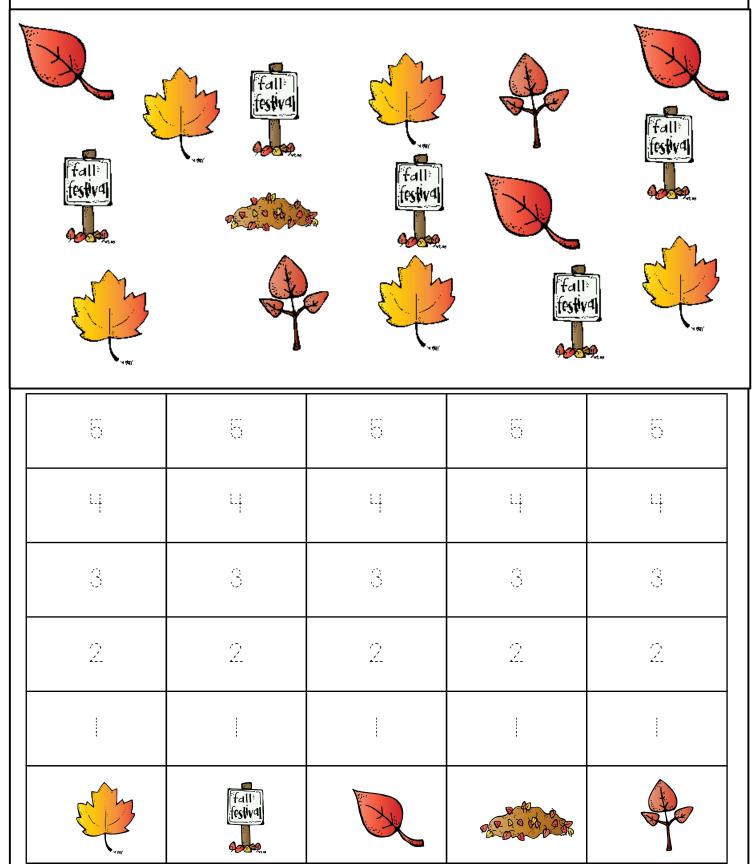

# Count and Graph Leaves

### Count and Graph Leaves

Created by Cassie @ 3Dinosaurs.com for Freehomeschooldeals.com