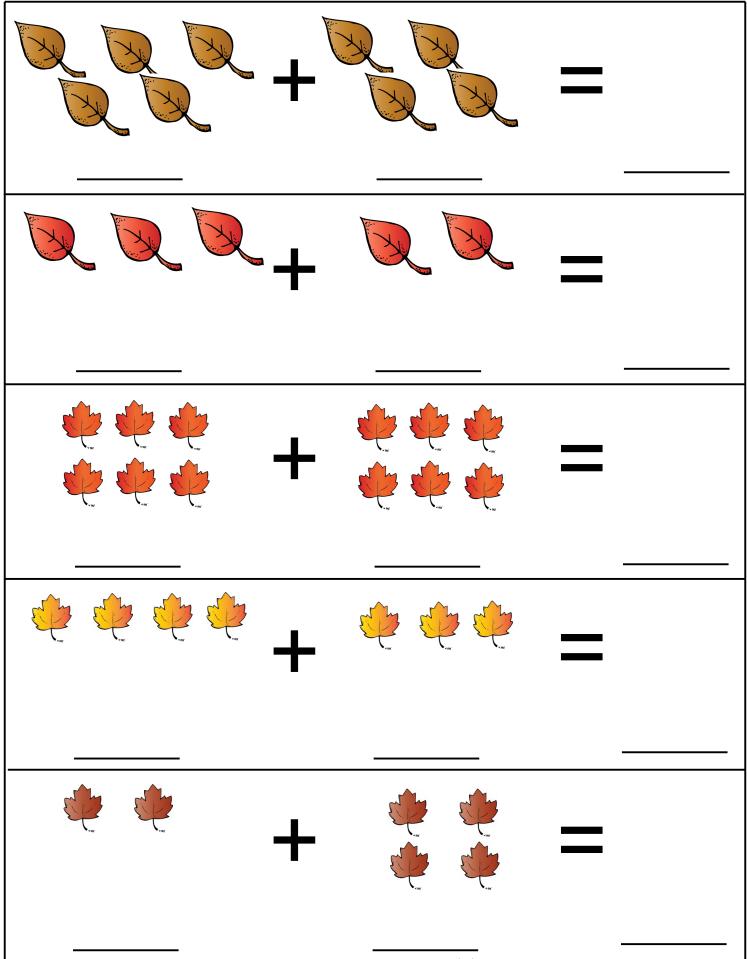

### **Part 1**

| <ul> <li>3 - Which One Is Different</li> <li>4 - What Comes Next?</li> <li>5-6 - Prewriting Practice</li> <li>7 -Pattern Cards</li> <li>8-9 - Matching Cards</li> <li>10-12 - Size Sorting</li> <li>13-16 - 4 Part Puzzles</li> <li>17-18 - 10 part puzzles Counting by 10 &amp; 5</li> <li>19-20 - Fill in the Missing Fall Words</li> <li>21 - Writing: Leaves</li> <li>22 - Color &amp; Trace Leaves</li> <li>23 - Find the LI's</li> <li>24 - LI Tracing</li> <li>25-26 Leaf Sentence Writing</li> <li>27 - Leaf Statement Writing</li> <li>28 - Leaf: Read, Write &amp; Stamp</li> <li>30-31 - Leaf Writing paper</li> </ul> | <ul> <li>3 - Cutting Practice</li> <li>4 - Sorting Leaves vs Not leaves</li> <li>5 - Leaf Color by Size</li> <li>6 - Leaf Color by Size Questions</li> <li>7 - Count and Color</li> <li>8-9 Addition &amp; Subtraction Leaves</li> <li>10-11 - Addition Leaves</li> <li>12-13 - Subtraction Leaves</li> <li>14-19 Hands on Math (Addition, Subtraction, Greater than/Less Than, Counting)</li> <li>20-22 - Roll &amp; Count Leaves: Die, 1-5 &amp; 1-10</li> <li>23 - Roll &amp; Count Leaves Questions</li> <li>24 -Fill in the Missing Number Skip Counting</li> <li>25-26 - Count &amp; Graph Leaves</li> <li>27 - Fill in the Missing Numbers 1-100</li> <li>28 - Fill in the Missing Numbers 101-200</li> <li>29 - Coloring Addition Leaves</li> <li>30 - Coloring Subtraction Leaves</li> <li>31 - Coloring Even &amp; Odd Leaves</li> </ul> |
|-----------------------------------------------------------------------------------------------------------------------------------------------------------------------------------------------------------------------------------------------------------------------------------------------------------------------------------------------------------------------------------------------------------------------------------------------------------------------------------------------------------------------------------------------------------------------------------------------------------------------------------|----------------------------------------------------------------------------------------------------------------------------------------------------------------------------------------------------------------------------------------------------------------------------------------------------------------------------------------------------------------------------------------------------------------------------------------------------------------------------------------------------------------------------------------------------------------------------------------------------------------------------------------------------------------------------------------------------------------------------------------------------------------------------------------------------------------------------------------------------|
| Part 3                                                                                                                                                                                                                                                                                                                                                                                                                                                                                                                                                                                                                            | Tot Pack                                                                                                                                                                                                                                                                                                                                                                                                                                                                                                                                                                                                                                                                                                                                                                                                                                           |
| 3-4 - Color in the Leaf Pattern<br>5 – Fill in the pattern<br>6 – Color the Correct Answer<br>7-8 – Word Family sort: -it, -at, -ut<br>9-10 – Word Family Sort – all, -ell, -ill                                                                                                                                                                                                                                                                                                                                                                                                                                                  | <ul> <li>3-8 - Solid Line Prewriting</li> <li>9-14 - Dashed Line Prewriting</li> <li>15-16 - Which One is Different</li> <li>17 - Circle the Small Leaves</li> <li>18-19 - 2 Part Puzzles</li> <li>20-22 - Color the Leaf Book</li> <li>23-25 - Leaf in Shape Book</li> <li>27 - Match Cards</li> <li>28-29 - 9 Piece Puzzle</li> <li>30-32 - Single Page Matching</li> <li>33-34 - Roll &amp; Count Dice &amp; 1-5</li> <li>35-36 - Shape Tracing</li> <li>37-38 - Letter L Sorting</li> <li>39 - Dot the Letter L</li> <li>40-41 - Lacing Cards</li> </ul>                                                                                                                                                                                                                                                                                       |