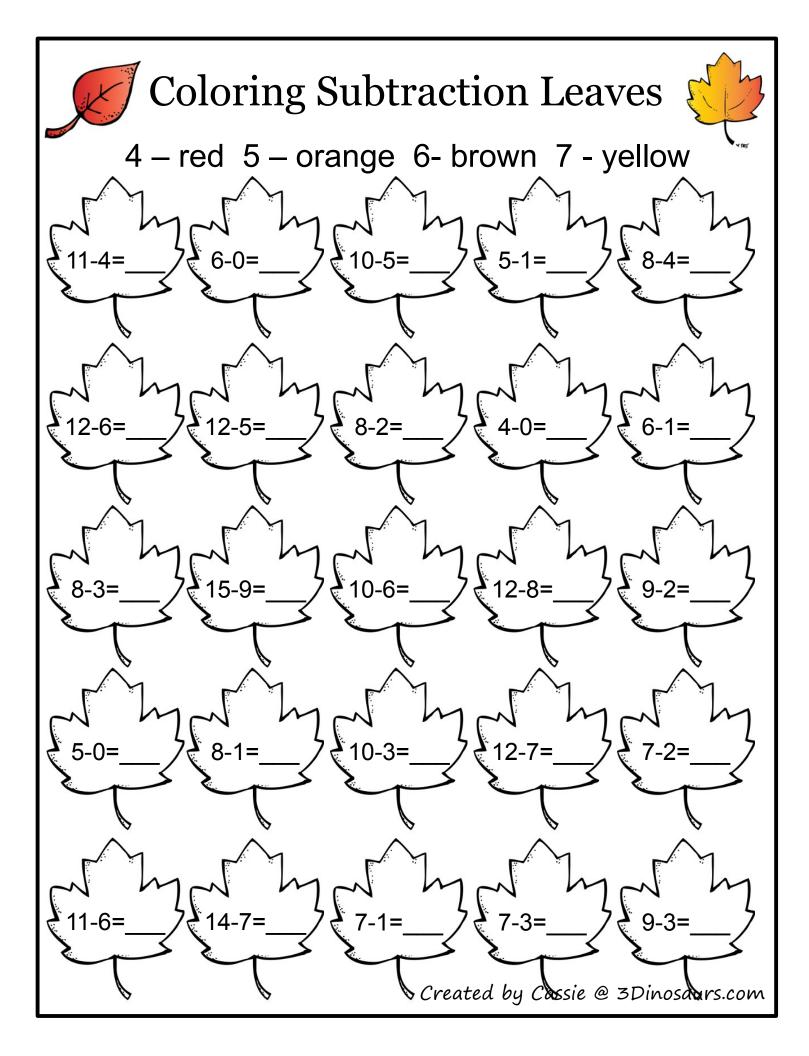

### **Part 1**

| <ul> <li>3 - Which One Is Different</li> <li>4 - What Comes Next?</li> <li>5-6 - Prewriting Practice</li> <li>7 -Pattern Cards</li> <li>8-9 - Matching Cards</li> <li>10-12 - Size Sorting</li> <li>13-16 - 4 Part Puzzles</li> <li>17-18 - 10 part puzzles Counting by 10 &amp; 5</li> <li>19-20 - Fill in the Missing Fall Words</li> <li>21 - Writing: Leaves</li> <li>22 - Color &amp; Trace Leaves</li> <li>23 - Find the LI's</li> <li>24 - LI Tracing</li> <li>25-26 Leaf Sentence Writing</li> <li>27 - Leaf Statement Writing</li> <li>28 - Leaf: Read, Write &amp; Stamp</li> <li>30-31 - Leaf Writing paper</li> </ul> | <ul> <li>3 - Cutting Practice</li> <li>4 - Sorting Leaves vs Not leaves</li> <li>5 - Leaf Color by Size</li> <li>6 - Leaf Color by Size Questions</li> <li>7 - Count and Color</li> <li>8-9 Addition &amp; Subtraction Leaves</li> <li>10-11 - Addition Leaves</li> <li>12-13 - Subtraction Leaves</li> <li>14-19 Hands on Math (Addition, Subtraction, Greater than/Less Than, Counting)</li> <li>20-22 - Roll &amp; Count Leaves: Die, 1-5 &amp; 1-10</li> <li>23 - Roll &amp; Count Leaves Questions</li> <li>24 -Fill in the Missing Number Skip Counting</li> <li>25-26 - Count &amp; Graph Leaves</li> <li>27 - Fill in the Missing Numbers 1-100</li> <li>28 - Fill in the Missing Numbers 101-200</li> <li>29 - Coloring Addition Leaves</li> <li>30 - Coloring Subtraction Leaves</li> <li>31 - Coloring Even &amp; Odd Leaves</li> </ul> |
|-----------------------------------------------------------------------------------------------------------------------------------------------------------------------------------------------------------------------------------------------------------------------------------------------------------------------------------------------------------------------------------------------------------------------------------------------------------------------------------------------------------------------------------------------------------------------------------------------------------------------------------|----------------------------------------------------------------------------------------------------------------------------------------------------------------------------------------------------------------------------------------------------------------------------------------------------------------------------------------------------------------------------------------------------------------------------------------------------------------------------------------------------------------------------------------------------------------------------------------------------------------------------------------------------------------------------------------------------------------------------------------------------------------------------------------------------------------------------------------------------|
| Part 3                                                                                                                                                                                                                                                                                                                                                                                                                                                                                                                                                                                                                            | Tot Pack                                                                                                                                                                                                                                                                                                                                                                                                                                                                                                                                                                                                                                                                                                                                                                                                                                           |
| 3-4 - Color in the Leaf Pattern<br>5 – Fill in the pattern<br>6 – Color the Correct Answer<br>7-8 – Word Family sort: -it, -at, -ut<br>9-10 – Word Family Sort – all, -ell, -ill                                                                                                                                                                                                                                                                                                                                                                                                                                                  | <ul> <li>3-8 - Solid Line Prewriting</li> <li>9-14 - Dashed Line Prewriting</li> <li>15-16 - Which One is Different</li> <li>17 - Circle the Small Leaves</li> <li>18-19 - 2 Part Puzzles</li> <li>20-22 - Color the Leaf Book</li> <li>23-25 - Leaf in Shape Book</li> <li>27 - Match Cards</li> <li>28-29 - 9 Piece Puzzle</li> <li>30-32 - Single Page Matching</li> <li>33-34 - Roll &amp; Count Dice &amp; 1-5</li> <li>35-36 - Shape Tracing</li> <li>37-38 - Letter L Sorting</li> <li>39 - Dot the Letter L</li> <li>40-41 - Lacing Cards</li> </ul>                                                                                                                                                                                                                                                                                       |