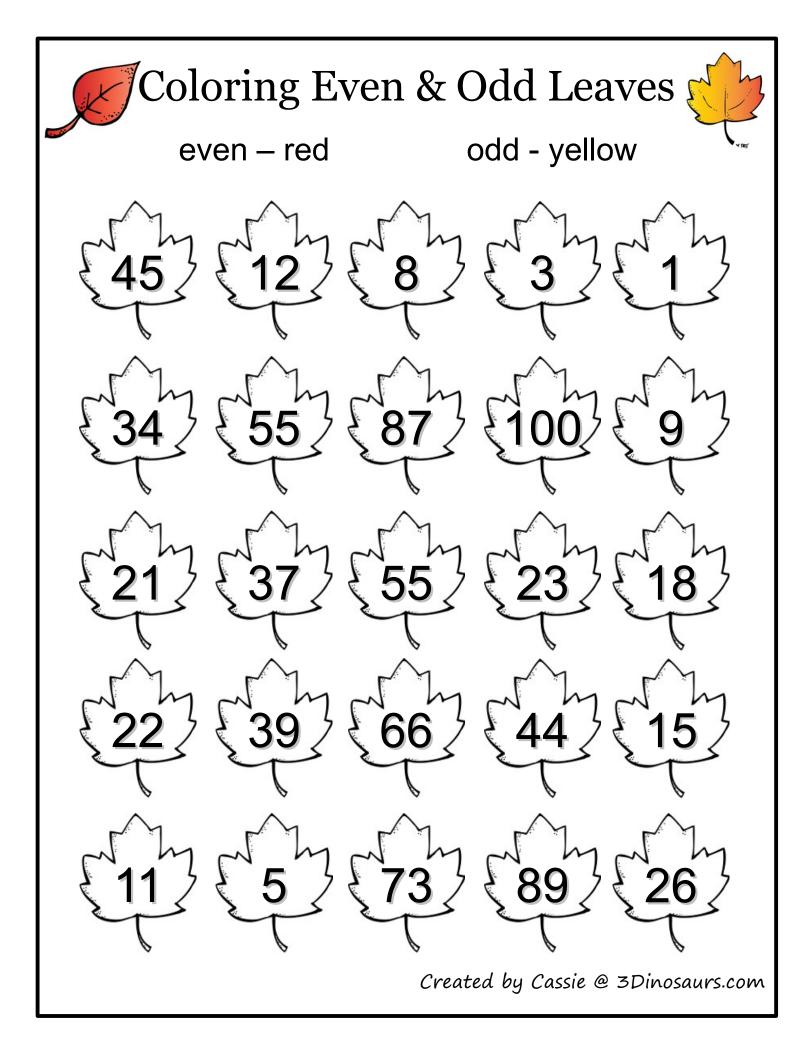

### **Part 1**

| <ul> <li>3 - Which One Is Different</li> <li>4 - What Comes Next?</li> <li>5-6 - Prewriting Practice</li> <li>7 -Pattern Cards</li> <li>8-9 - Matching Cards</li> <li>10-12 - Size Sorting</li> <li>13-16 - 4 Part Puzzles</li> <li>17-18 - 10 part puzzles Counting by 10 &amp; 5</li> <li>19-20 - Fill in the Missing Fall Words</li> <li>21 - Writing: Leaves</li> <li>22 - Color &amp; Trace Leaves</li> <li>23 - Find the LI's</li> <li>24 - LI Tracing</li> <li>25-26 Leaf Sentence Writing</li> <li>27 - Leaf Statement Writing</li> <li>28 - Leaf: Read, Write &amp; Stamp</li> <li>30-31 - Leaf Writing paper</li> </ul> | <ul> <li>3 - Cutting Practice</li> <li>4 - Sorting Leaves vs Not leaves</li> <li>5 - Leaf Color by Size</li> <li>6 - Leaf Color by Size Questions</li> <li>7 - Count and Color</li> <li>8-9 Addition &amp; Subtraction Leaves</li> <li>10-11 - Addition Leaves</li> <li>12-13 - Subtraction Leaves</li> <li>14-19 Hands on Math (Addition, Subtraction, Greater than/Less Than, Counting)</li> <li>20-22 - Roll &amp; Count Leaves: Die, 1-5 &amp; 1-10</li> <li>23 - Roll &amp; Count Leaves Questions</li> <li>24 -Fill in the Missing Number Skip Counting</li> <li>25-26 - Count &amp; Graph Leaves</li> <li>27 - Fill in the Missing Numbers 1-100</li> <li>28 - Fill in the Missing Numbers 101-200</li> <li>29 - Coloring Addition Leaves</li> <li>30 - Coloring Subtraction Leaves</li> <li>31 - Coloring Even &amp; Odd Leaves</li> </ul> |
|-----------------------------------------------------------------------------------------------------------------------------------------------------------------------------------------------------------------------------------------------------------------------------------------------------------------------------------------------------------------------------------------------------------------------------------------------------------------------------------------------------------------------------------------------------------------------------------------------------------------------------------|----------------------------------------------------------------------------------------------------------------------------------------------------------------------------------------------------------------------------------------------------------------------------------------------------------------------------------------------------------------------------------------------------------------------------------------------------------------------------------------------------------------------------------------------------------------------------------------------------------------------------------------------------------------------------------------------------------------------------------------------------------------------------------------------------------------------------------------------------|
| Part 3                                                                                                                                                                                                                                                                                                                                                                                                                                                                                                                                                                                                                            | Tot Pack                                                                                                                                                                                                                                                                                                                                                                                                                                                                                                                                                                                                                                                                                                                                                                                                                                           |
| 3-4 - Color in the Leaf Pattern<br>5 – Fill in the pattern<br>6 – Color the Correct Answer<br>7-8 – Word Family sort: -it, -at, -ut<br>9-10 – Word Family Sort – all, -ell, -ill                                                                                                                                                                                                                                                                                                                                                                                                                                                  | <ul> <li>3-8 - Solid Line Prewriting</li> <li>9-14 - Dashed Line Prewriting</li> <li>15-16 - Which One is Different</li> <li>17 - Circle the Small Leaves</li> <li>18-19 - 2 Part Puzzles</li> <li>20-22 - Color the Leaf Book</li> <li>23-25 - Leaf in Shape Book</li> <li>27 - Match Cards</li> <li>28-29 - 9 Piece Puzzle</li> <li>30-32 - Single Page Matching</li> <li>33-34 - Roll &amp; Count Dice &amp; 1-5</li> <li>35-36 - Shape Tracing</li> <li>37-38 - Letter L Sorting</li> <li>39 - Dot the Letter L</li> <li>40-41 - Lacing Cards</li> </ul>                                                                                                                                                                                                                                                                                       |