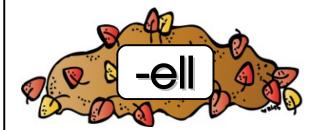

### Part 3

3-4 - Color in the Leaf Pattern

5 – Fill in the pattern

6 - Color the Correct Answer

7-8 – Word Family sort: -it, -at, -ut

9-10 - Word Family Sort - all, -ell, -ill

## **Sort the Word Family Words!**

Sort the leaves to the first word family leaf piles.