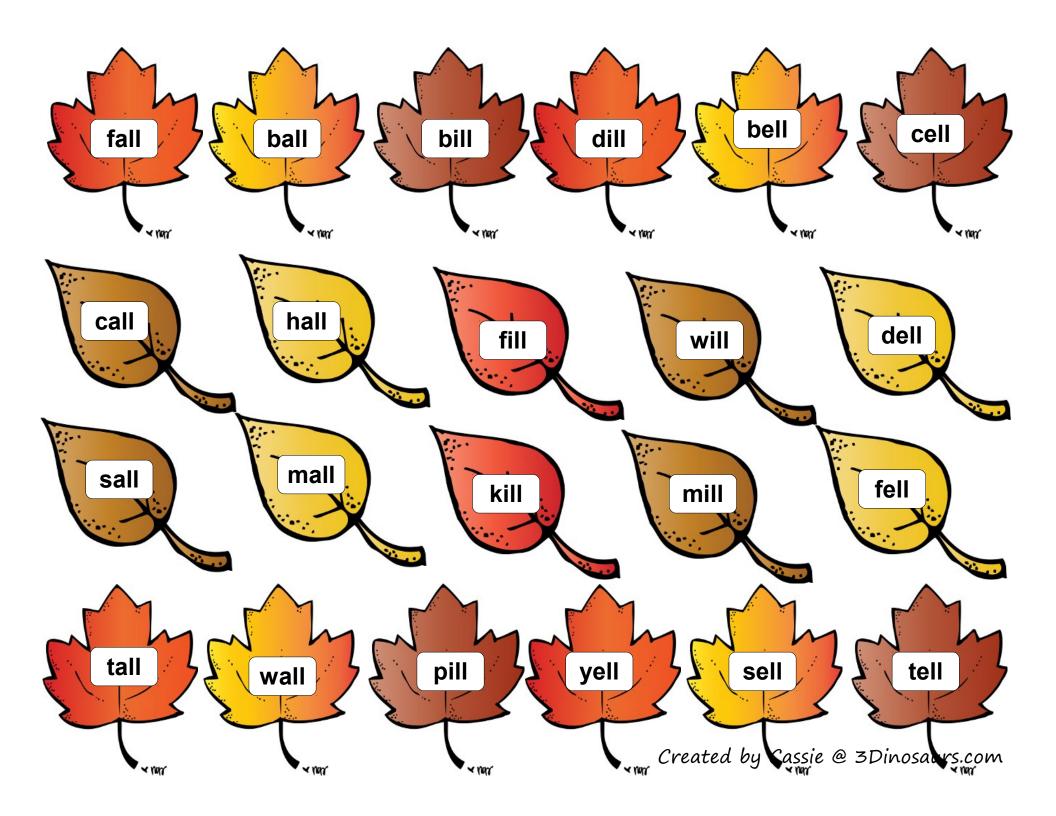

### Part 3

3-4 - Color in the Leaf Pattern

5 – Fill in the pattern

6 - Color the Correct Answer

7-8 – Word Family sort: -it, -at, -ut

9-10 - Word Family Sort - all, -ell, -ill

## **Sort the Word Family Words!**

Sort the leaves to the first word family leaf piles.