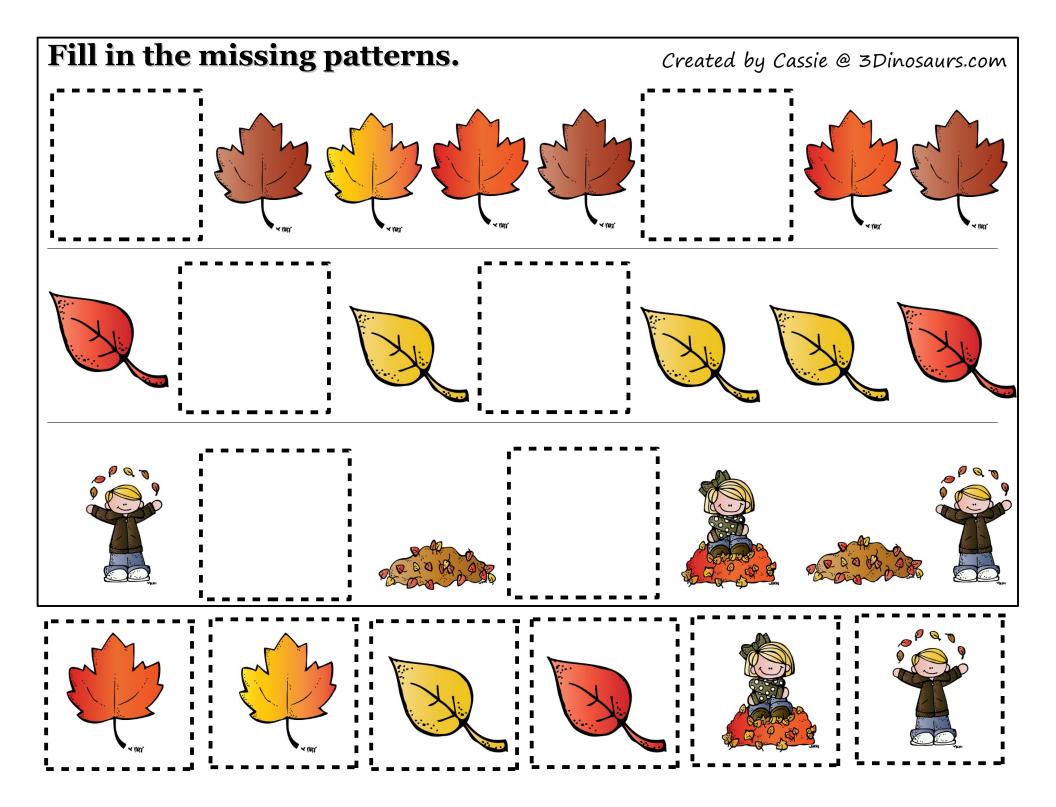

### Part 3

3-4 - Color in the Leaf Pattern

5 – Fill in the pattern

6 - Color the Correct Answer

7-8 – Word Family sort: -it, -at, -ut

9-10 - Word Family Sort - all, -ell, -ill