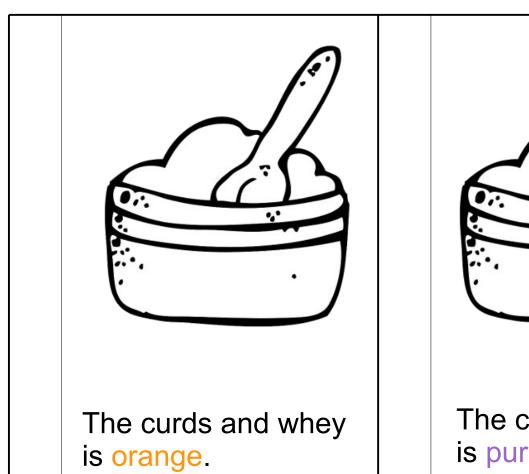

# Color the Curds & Whey

3Dinosaurs.com

The curds and whey is pink.

The curds and whey is red.

The curds and whey is yellow.

The curds and whey is purple.

The curds and whey is blue.

The curds and whey is black.