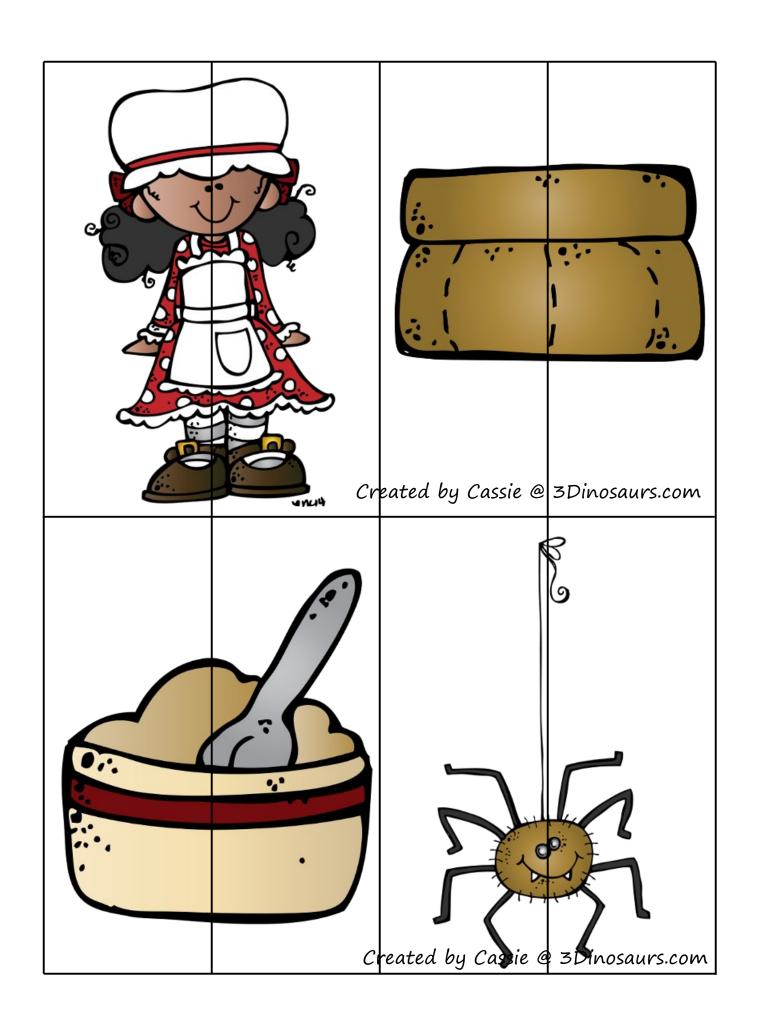

13-14 – 4 Piece Puzzles

15-17 - 10 Piece Puzzles (1-10, 11-20, Skip

Counting by 5's)

18 - Color By Size

19 – Dot the M

20-21 - Trace the M Print & Cursive

22 - Color the Nursery Rhyme

23-24 – Words from the Poem