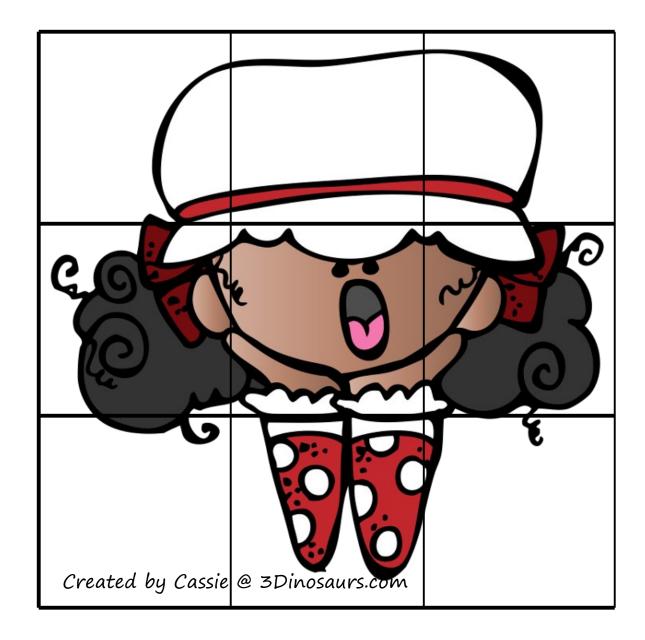

### 9 Piece Puzzle

On the last page for younger children copy this page twice and use one as a template to help them finish the puzzle.

#### 9 Piece Puzzle

For younger children copy this page twice and use one as a template to help them finish the puzzle.