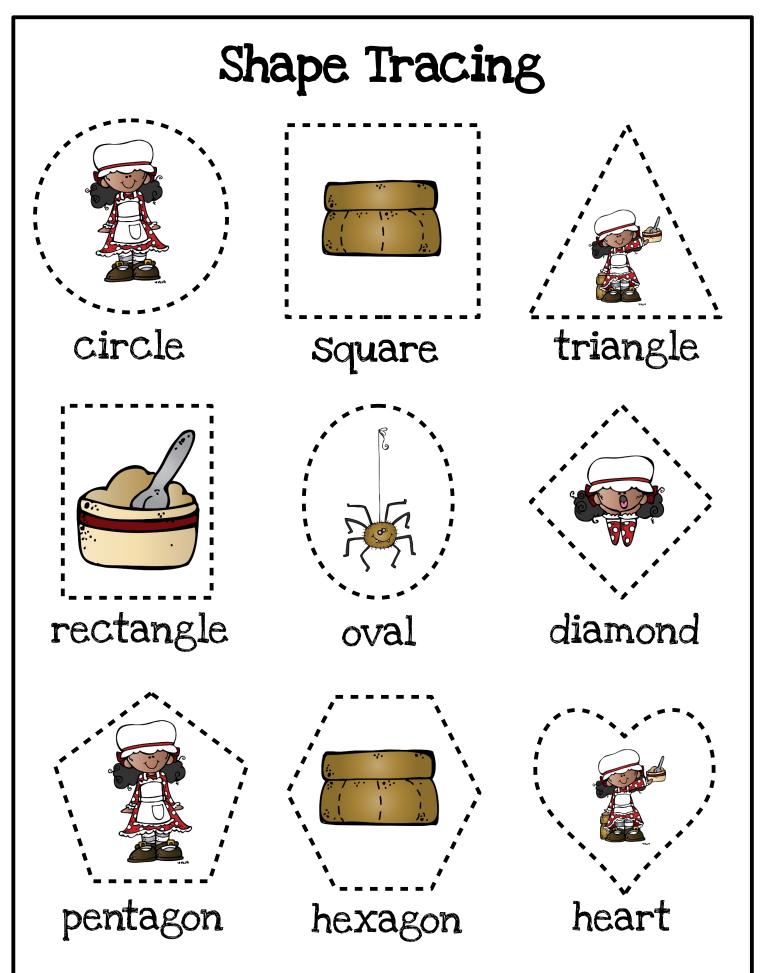

#### Shape Tracing

circle

Square

triangle

rectangle

oval

diamond

pentagon

hexagon

heart