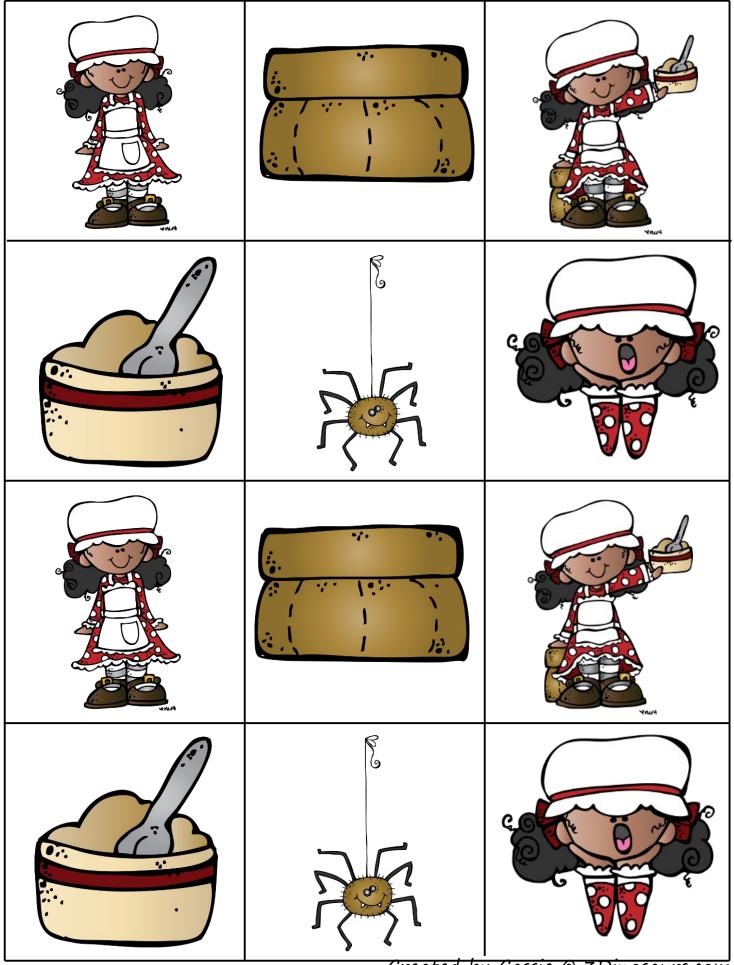

e Missing Patterns

5- Make "-at" words

6-8 - Roll & Cover (1-6, Addition &

Multiplication)

9 - Measure the Spider

#### **Tot Pack**

3-8 - Solid Line Prewriting

9-14 - Dashed Line Prewriting

15 – Which One is Different

16- 2 Piece Puzzles

17-19 - Color the Curds & Whey Book

20 – Matching Cards

22- 9 Piece Puzzle

23 - Matching Single Page

24-25 - Shape Tracing

26 – Do the Letter M



















































































































#### Which One is Different?





















# Color the Curds & Whey



3Dinosaurs.com



The curds and whey is pink.



The curds and whey is red.



The curds and whey is yellow.





The curds and whey is purple.



The curds and whey is blue.



The curds and whey is black.





Created by Cassie @ 3Dinosaurs.com

### 9 Piece Puzzle

On the last page for younger children copy this page twice and use one as a template to help them finish the puzzle.



#### 9 Piece Puzzle



For younger children copy this page twice and use one as a template to help them finish the puzzle.

#### **Little Miss Muffet Matching**

















#### Shape Tracing



circle



Square



triangle



rectangle



oval



diamond



pentagon



hexagon



heart