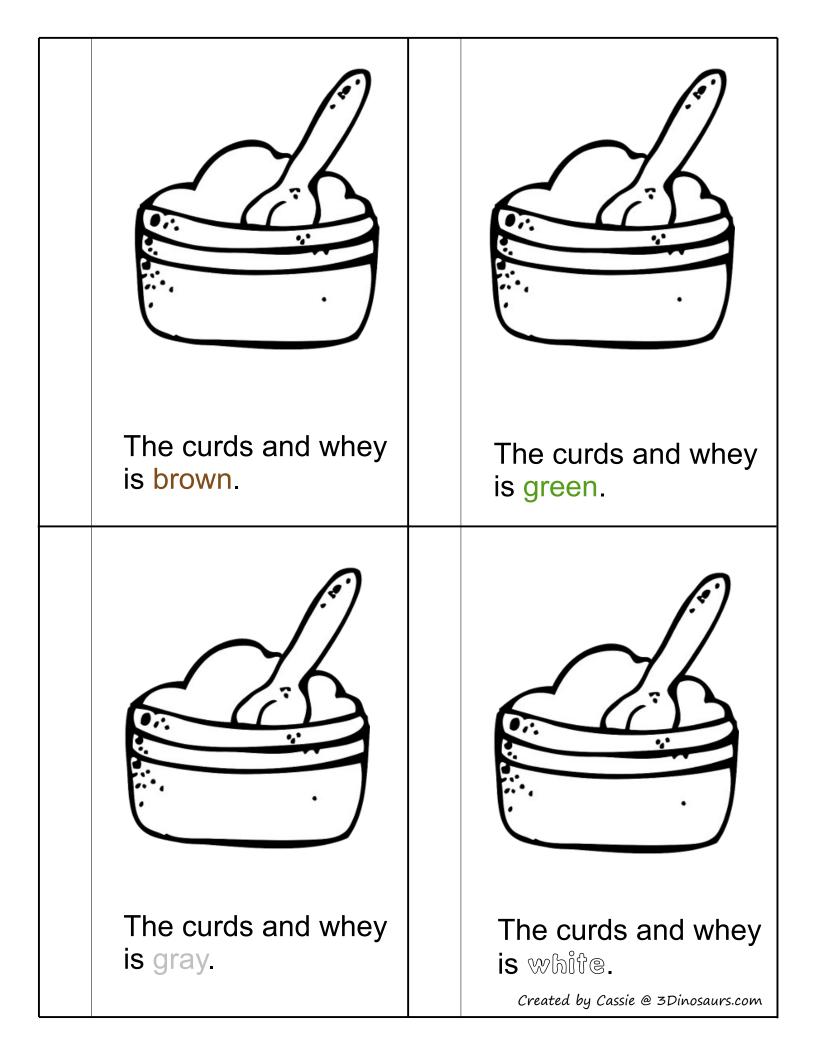

# Color the Curds & Whey

3Dinosaurs.com

The curds and whey is pink.

The curds and whey is red.

The curds and whey is yellow.

The curds and whey is purple.

The curds and whey is blue.

The curds and whey is black.