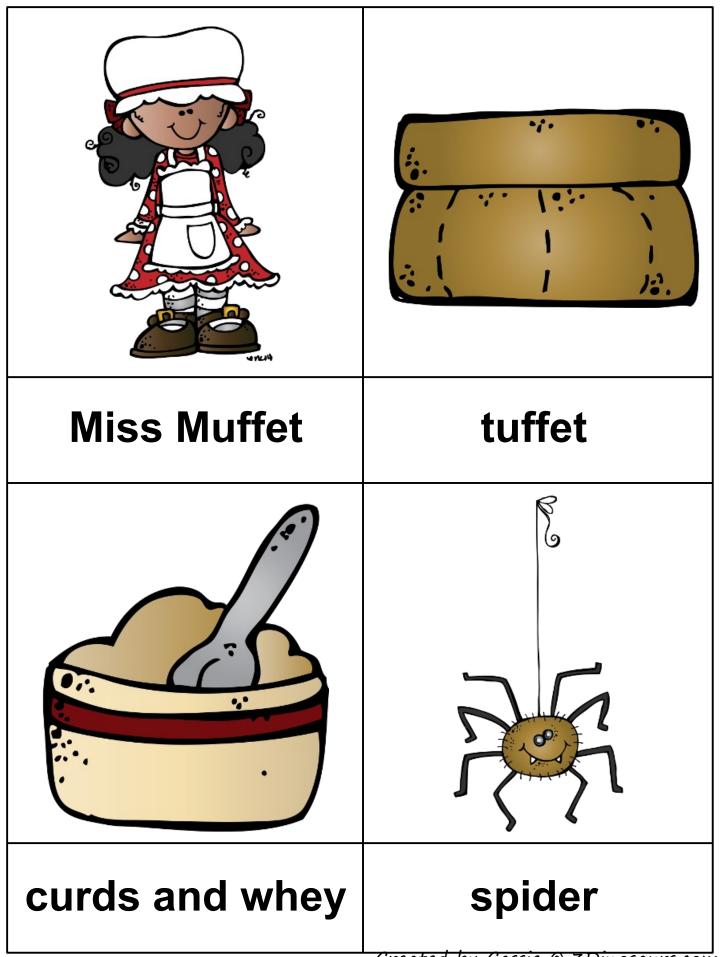

23 - Matching Single Page

24-25 - Shape Tracing

26 – Do the Letter M

**Miss Muffet** 

tuffet

curds and whey

spider

## Miss Muffet

| Little | Miss                                    |
|--------|-----------------------------------------|
| Muffet | Sat                                     |
| on     | a                                       |
| tuffet | Eating                                  |
| curds  | and                                     |
| whey   | along                                   |
| came   | a                                       |
| spider | Who                                     |
| sat    | down Created by Cassie @ 3Dinosaurs.com |