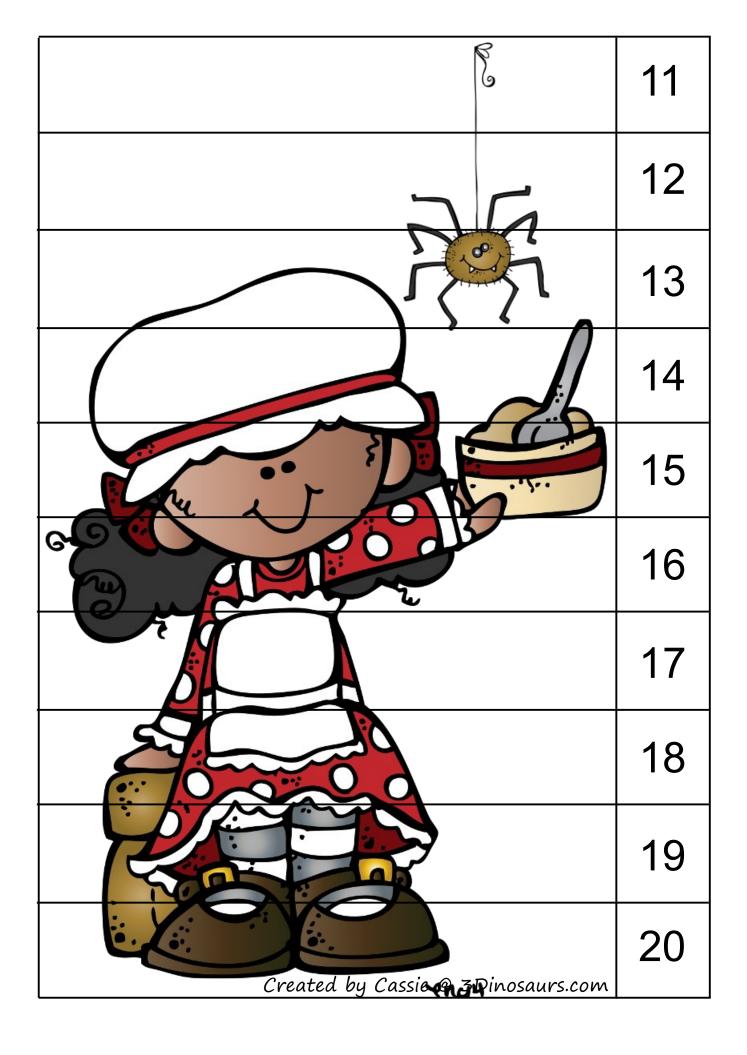

13-14 – 4 Piece Puzzles

15-17 - 10 Piece Puzzles (1-10, 11-20, Skip

Counting by 5's)

18 - Color By Size

19 – Dot the M

20-21 - Trace the M Print & Cursive

22 - Color the Nursery Rhyme

23-24 – Words from the Poem