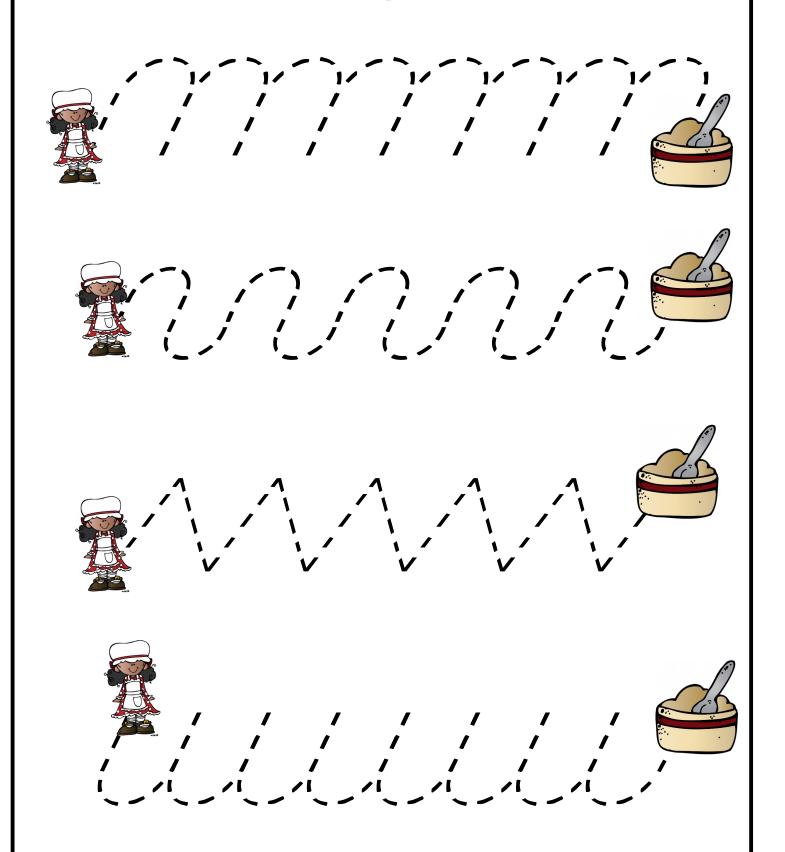

13-14 – 4 Piece Puzzles

15-17 - 10 Piece Puzzles (1-10, 11-20, Skip

Counting by 5's)

18 - Color By Size

19 – Dot the M

20-21 - Trace the M Print & Cursive

22 - Color the Nursery Rhyme

23-24 – Words from the Poem

## **Prewriting Practice**