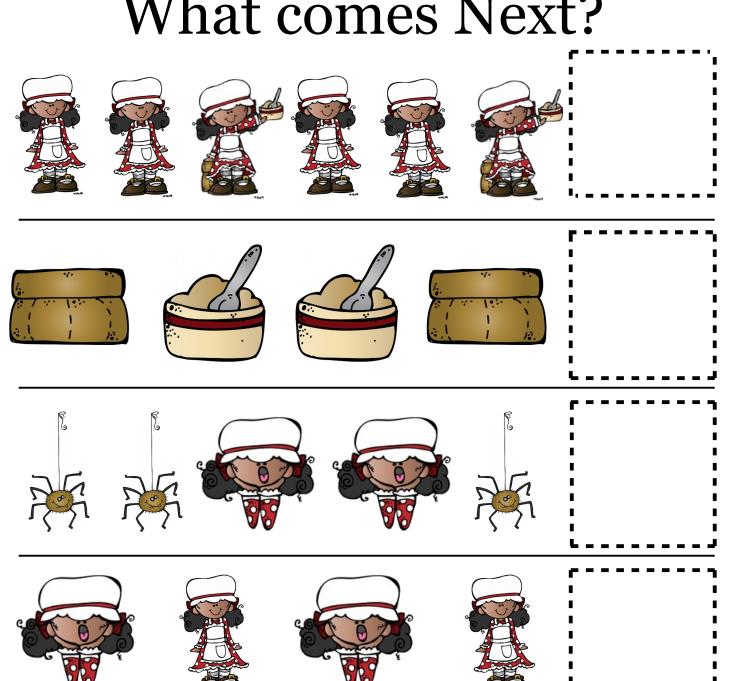

&

Cursive)

10-11 – Trace the Word (Print & Cursive)

12 – Write the Word

13-16 – Write a Sentence

17-20 - Trace & Color

21 - Size Sequencing

22-23 - Size Sorting

24-27 – Writing Prompts

### Part 3

3 - Color the Pattern

4- Fill in the Missing Patterns

5- Make "-at" words

6-8 - Roll & Cover (1-6, Addition &

Multiplication)

9 - Measure the Spider

#### **Tot Pack**

3-8 - Solid Line Prewriting

9-14 - Dashed Line Prewriting

15 – Which One is Different

16- 2 Piece Puzzles

17-19 - Color the Curds & Whey Book

20 – Matching Cards

22- 9 Piece Puzzle

23 - Matching Single Page

24-25 - Shape Tracing

26 – Do the Letter M



**Miss Muffet** 



tuffet



curds and whey



spider



## Which One is Different?



















































## What comes Next?











## **Prewriting Practice**



## **Prewriting Practice**











Created by Cassie @ 3Dinosaurs.com













## 



Color all the letter Mm's.

| M $R$ $m$ |                                    |
|-----------|------------------------------------|
| P M h     |                                    |
| M         |                                    |
| O $M$     |                                    |
|           | Created by Cassie @ 3Dinosaurs.com |





## Miss Muffet



| Little | Miss                                    |
|--------|-----------------------------------------|
| Muffet | Sat                                     |
| on     | a                                       |
| tuffet | Eating                                  |
| curds  | and