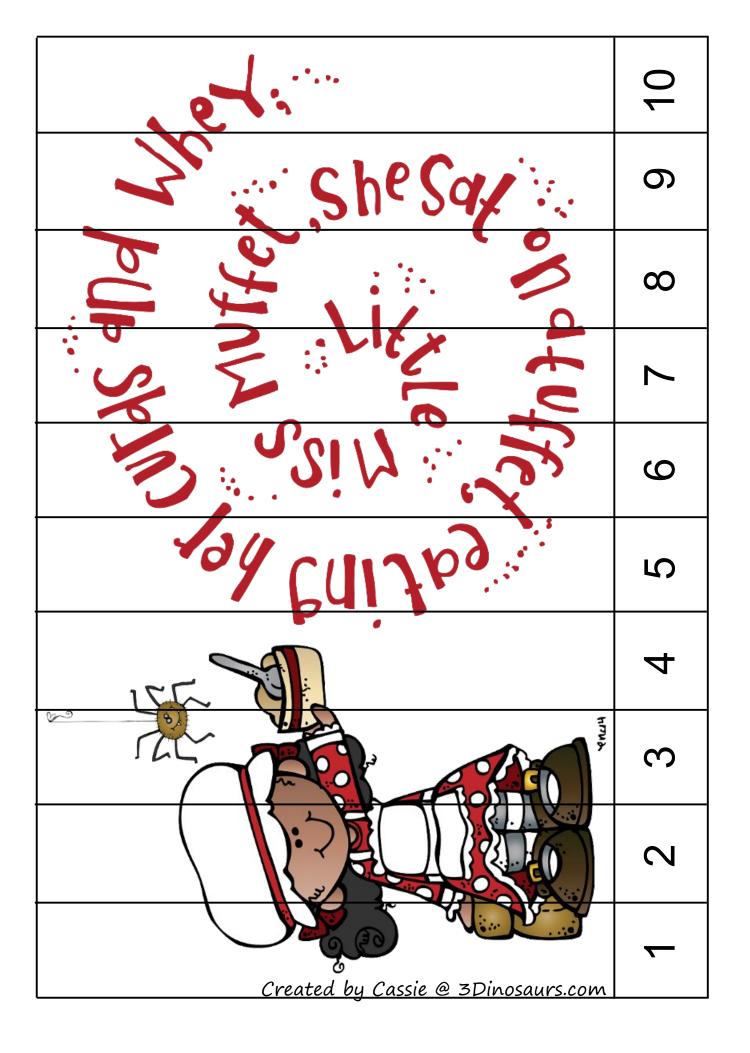

13-14 – 4 Piece Puzzles

15-17 - 10 Piece Puzzles (1-10, 11-20, Skip

Counting by 5's)

18 - Color By Size

19 – Dot the M

20-21 - Trace the M Print & Cursive

22 - Color the Nursery Rhyme

23-24 – Words from the Poem