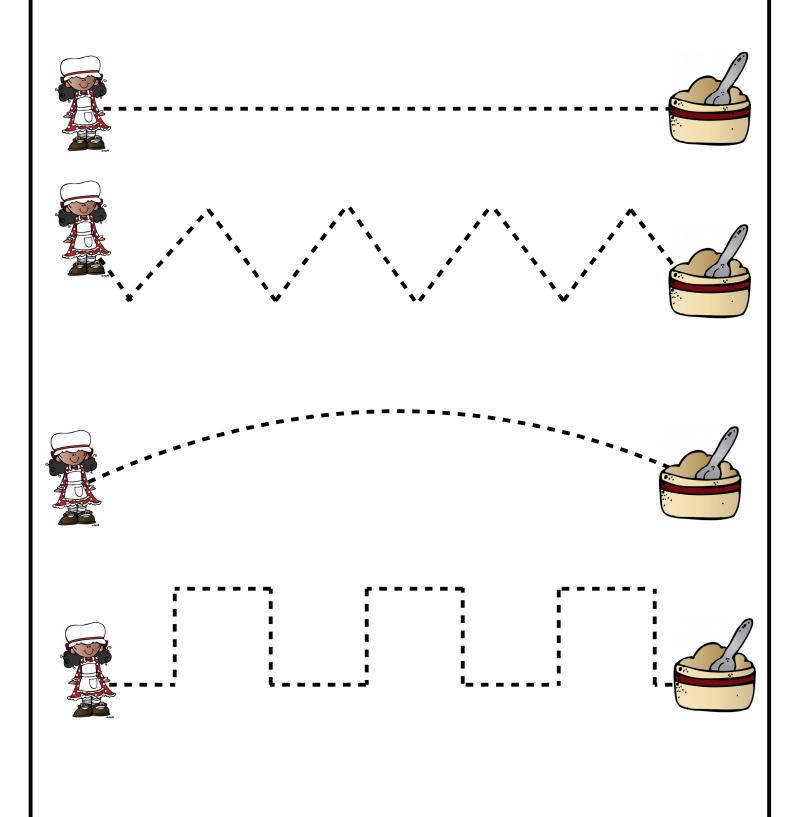

13-14 – 4 Piece Puzzles

15-17 - 10 Piece Puzzles (1-10, 11-20, Skip

Counting by 5's)

18 - Color By Size

19 – Dot the M

20-21 - Trace the M Print & Cursive

22 - Color the Nursery Rhyme

23-24 – Words from the Poem

## **Prewriting Practice**