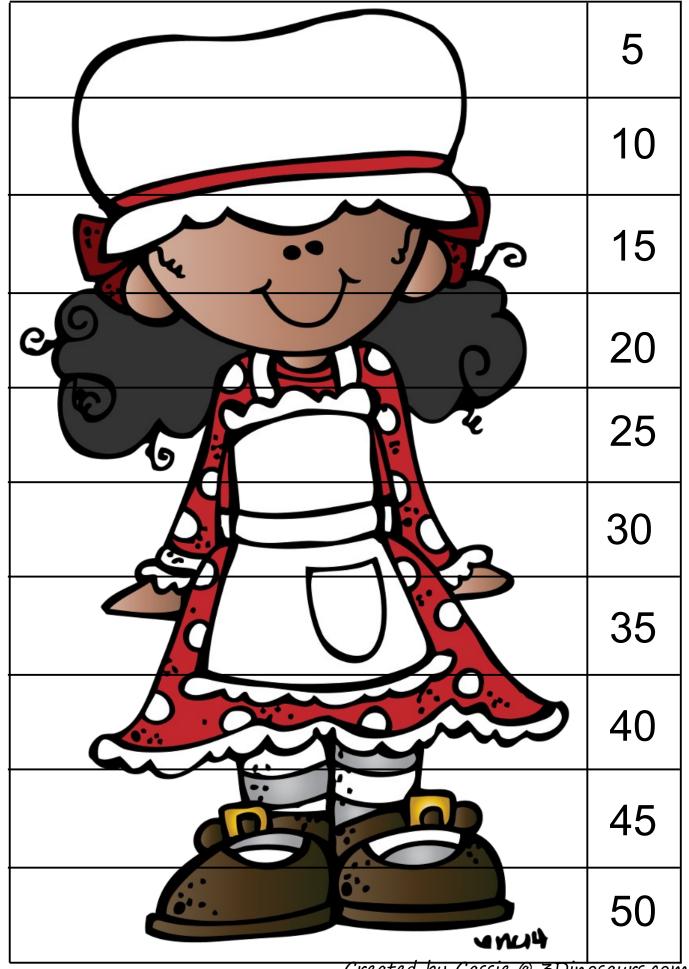

13-14 – 4 Piece Puzzles

15-17 - 10 Piece Puzzles (1-10, 11-20, Skip

Counting by 5's)

18 - Color By Size

19 – Dot the M

20-21 - Trace the M Print & Cursive

22 - Color the Nursery Rhyme

23-24 – Words from the Poem