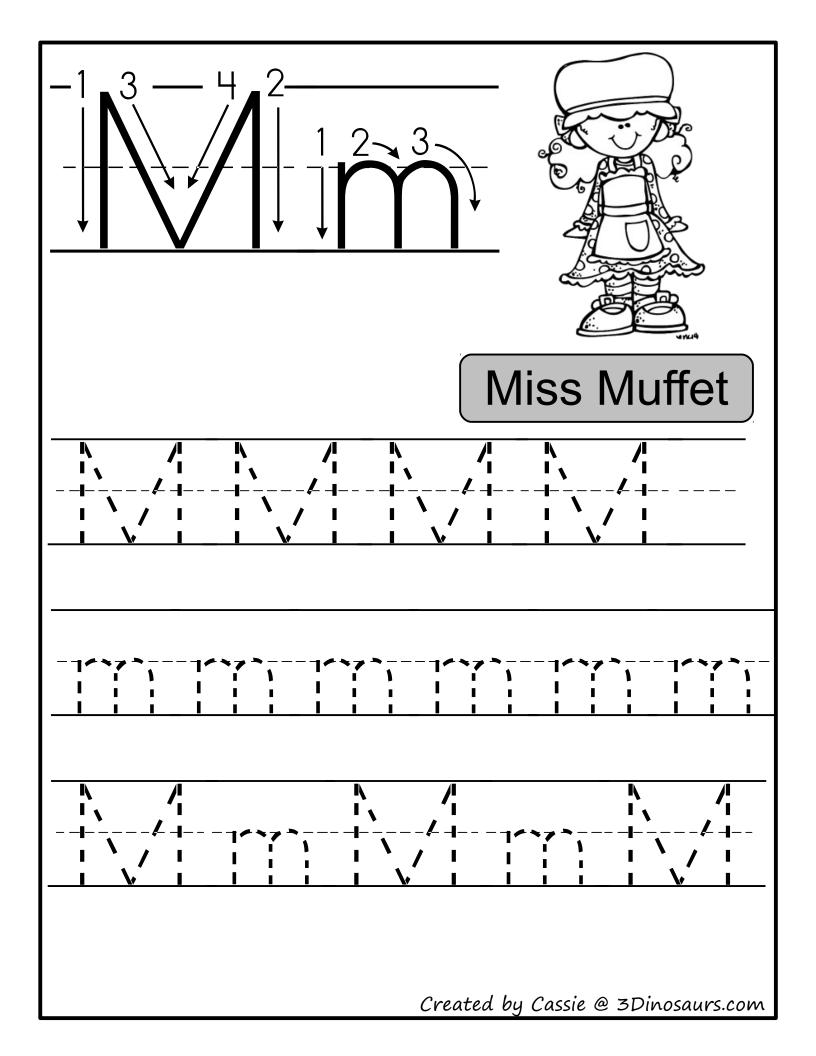

13-14 – 4 Piece Puzzles

15-17 - 10 Piece Puzzles (1-10, 11-20, Skip

Counting by 5's)

18 - Color By Size

19 – Dot the M

20-21 - Trace the M Print & Cursive

22 - Color the Nursery Rhyme

23-24 – Words from the Poem