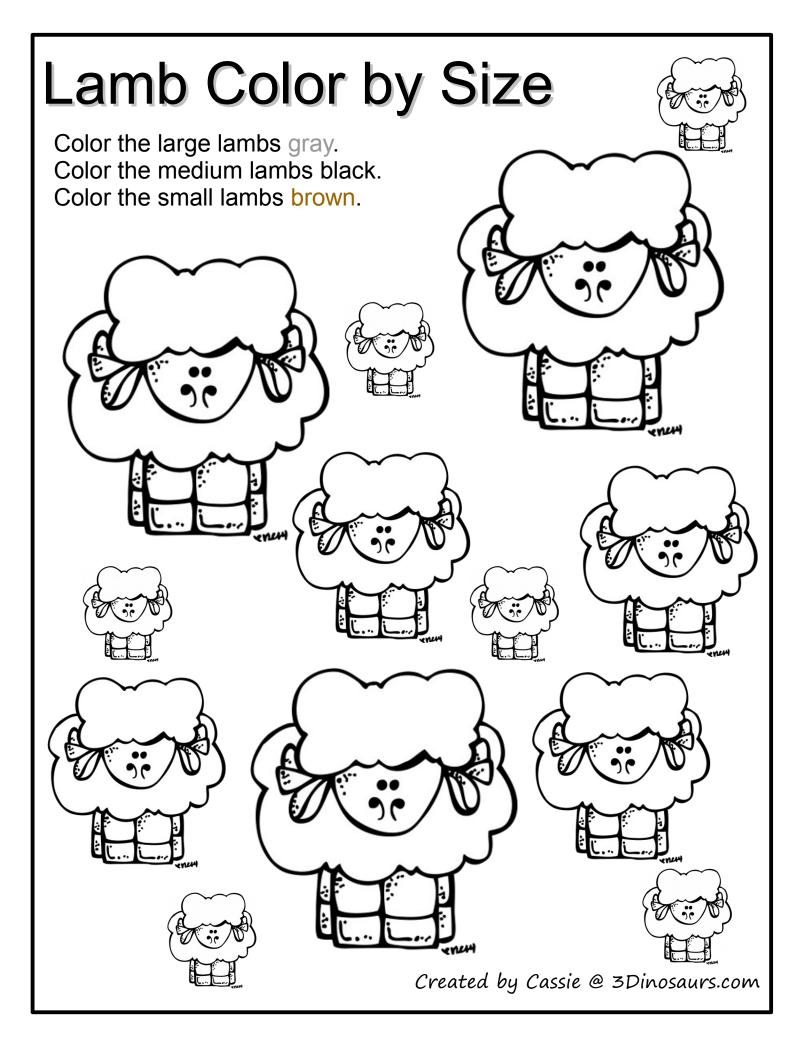

### <u>Part 1</u>

Tot Pack

3-4 – 3 Part Cards 5 - Which One Is Different 6 - What Comes Next? 7-8 - Prewriting Practice 9 – Pattern Cards 10 – Matching Cards 11-12 – 4 Piece Puzzles 13 – 10 Piece Puzzle 14 – Lamb Color by Size 15 – Count and Color 16 – Pocket Chart Cards 17-18 – Write Beginning Sounds 19 – Trace the Word 20 – Write the Word 21-23 – Write a Sentence 24-26 - Trace & Color 27-28 – Dot the Letter M & L 29-30 - Trace the Letter L & M 31 – Do the Letter L