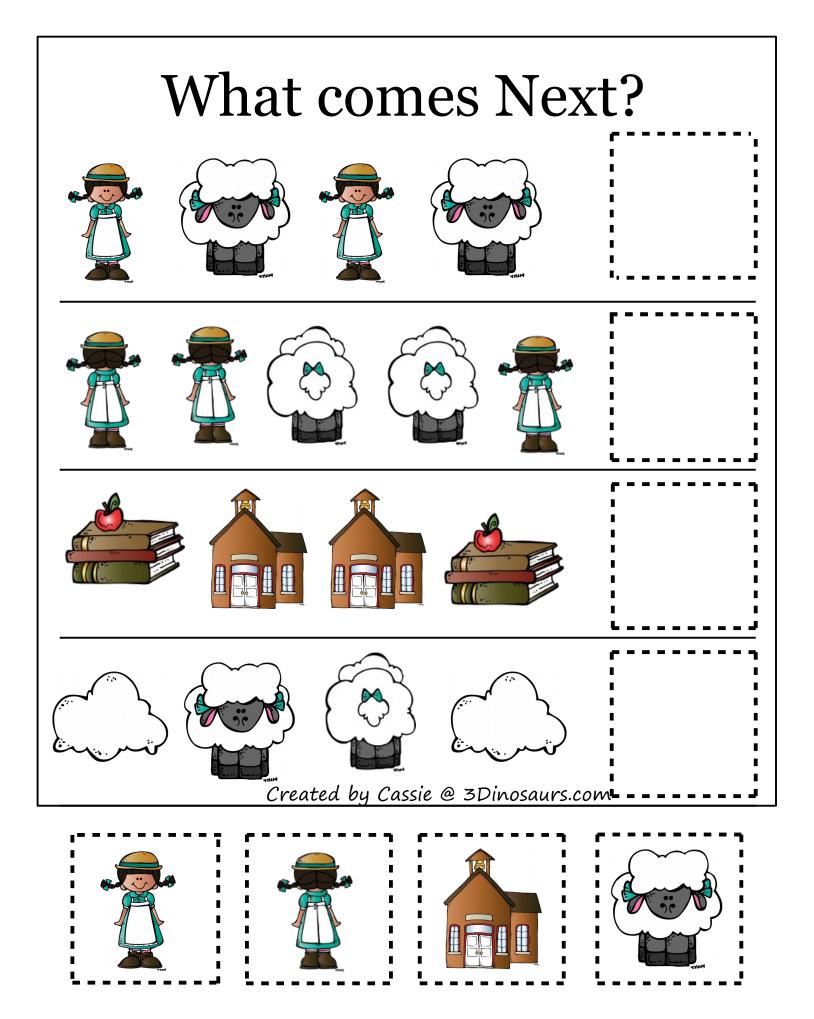

### <u>Part 1</u>

Tot Pack

3-4 – 3 Part Cards 5 - Which One Is Different 6 - What Comes Next? 7-8 - Prewriting Practice 9 – Pattern Cards 10 – Matching Cards 11-12 – 4 Piece Puzzles 13 – 10 Piece Puzzle 14 – Lamb Color by Size 15 – Count and Color 16 – Pocket Chart Cards 17-18 – Write Beginning Sounds 19 – Trace the Word 20 – Write the Word 21-23 – Write a Sentence 24-26 - Trace & Color 27-28 – Dot the Letter M & L 29-30 - Trace the Letter L & M 31 – Do the Letter L