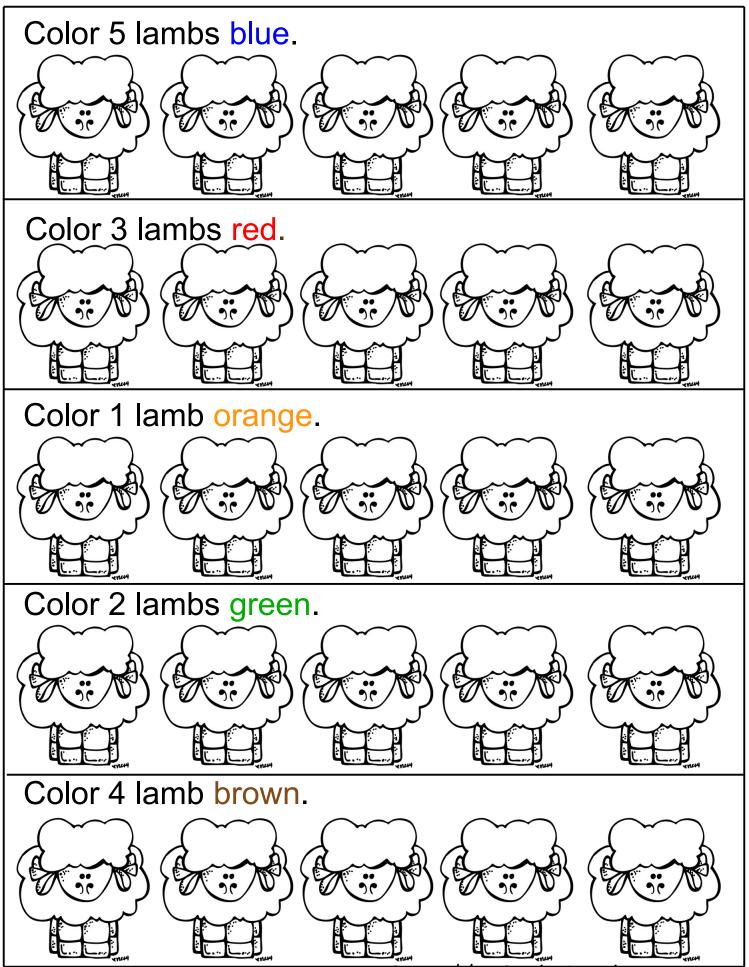

### <u>Part 1</u>

Tot Pack

3-4 – 3 Part Cards 5 - Which One Is Different 6 - What Comes Next? 7-8 - Prewriting Practice 9 – Pattern Cards 10 – Matching Cards 11-12 – 4 Piece Puzzles 13 – 10 Piece Puzzle 14 – Lamb Color by Size 15 – Count and Color 16 – Pocket Chart Cards 17-18 – Write Beginning Sounds 19 – Trace the Word 20 – Write the Word 21-23 – Write a Sentence 24-26 - Trace & Color 27-28 – Dot the Letter M & L 29-30 - Trace the Letter L & M 31 – Do the Letter L