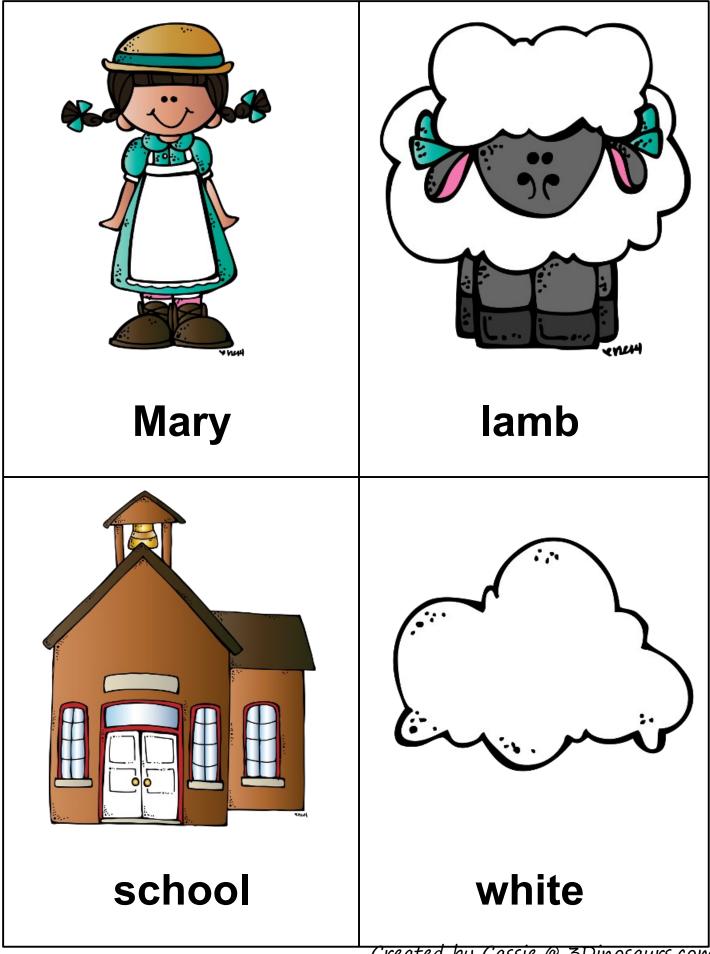

| Writing                      |                                    |
|------------------------------|------------------------------------|
| Mary                         |                                    |
| Write a sentence about Mary. | Vinet                              |
|                              |                                    |
|                              |                                    |
|                              |                                    |
|                              |                                    |
|                              |                                    |
|                              |                                    |
|                              |                                    |
|                              | Created by Cassie @ 3Dinosaurs.com |

| Writing                                 |                              |
|-----------------------------------------|------------------------------|
| lamb                                    |                              |
| Write a sentence about the little lamb. |                              |
|                                         |                              |
|                                         |                              |
|                                         |                              |
|                                         |                              |
|                                         |                              |
|                                         |                              |
|                                         |                              |
| Create                                  | d by Cassie @ 3Dinosaurs.com |

| Writing                                   |                              |
|-------------------------------------------|------------------------------|
| school                                    |                              |
| Write a sentence about the little school. |                              |
|                                           |                              |
|                                           |                              |
|                                           |                              |
|                                           |                              |
|                                           |                              |
| Created                                   | l by Cassie @ 3Dinosaurs.com |