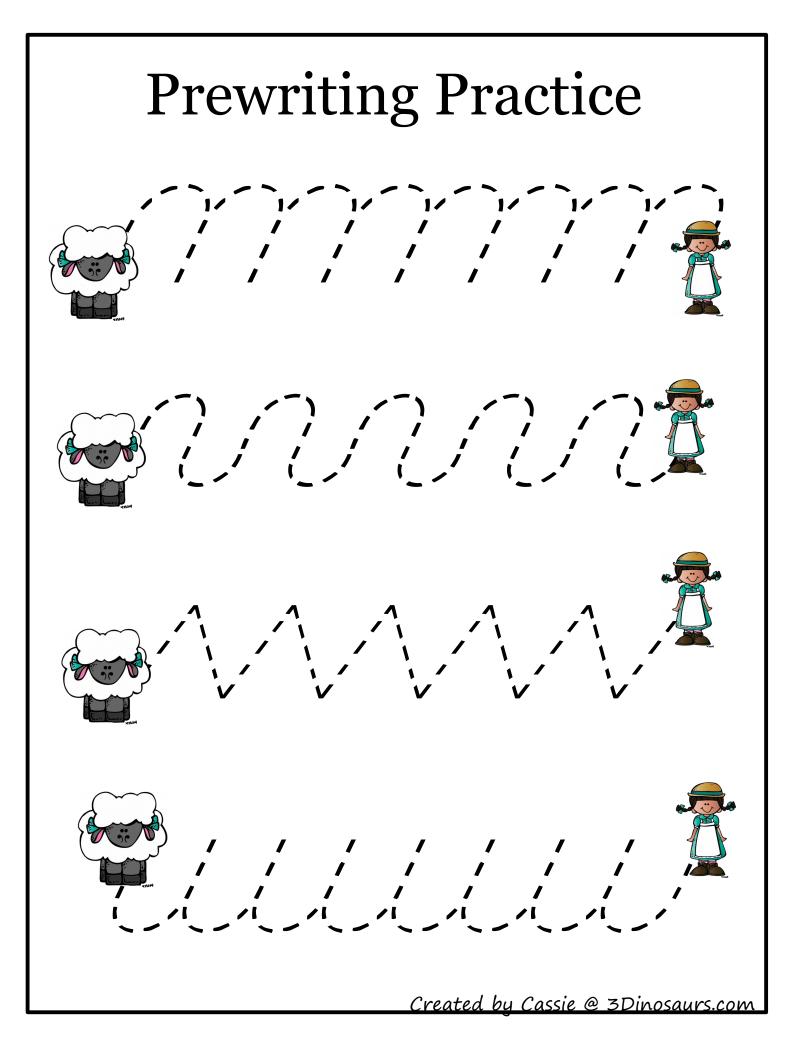

### <u>Part 1</u>

Tot Pack

3-4 – 3 Part Cards 5 - Which One Is Different 6 - What Comes Next? 7-8 - Prewriting Practice 9 – Pattern Cards 10 – Matching Cards 11-12 – 4 Piece Puzzles 13 – 10 Piece Puzzle 14 – Lamb Color by Size 15 – Count and Color 16 – Pocket Chart Cards 17-18 – Write Beginning Sounds 19 – Trace the Word 20 – Write the Word 21-23 – Write a Sentence 24-26 - Trace & Color 27-28 – Dot the Letter M & L 29-30 - Trace the Letter L & M 31 – Do the Letter L