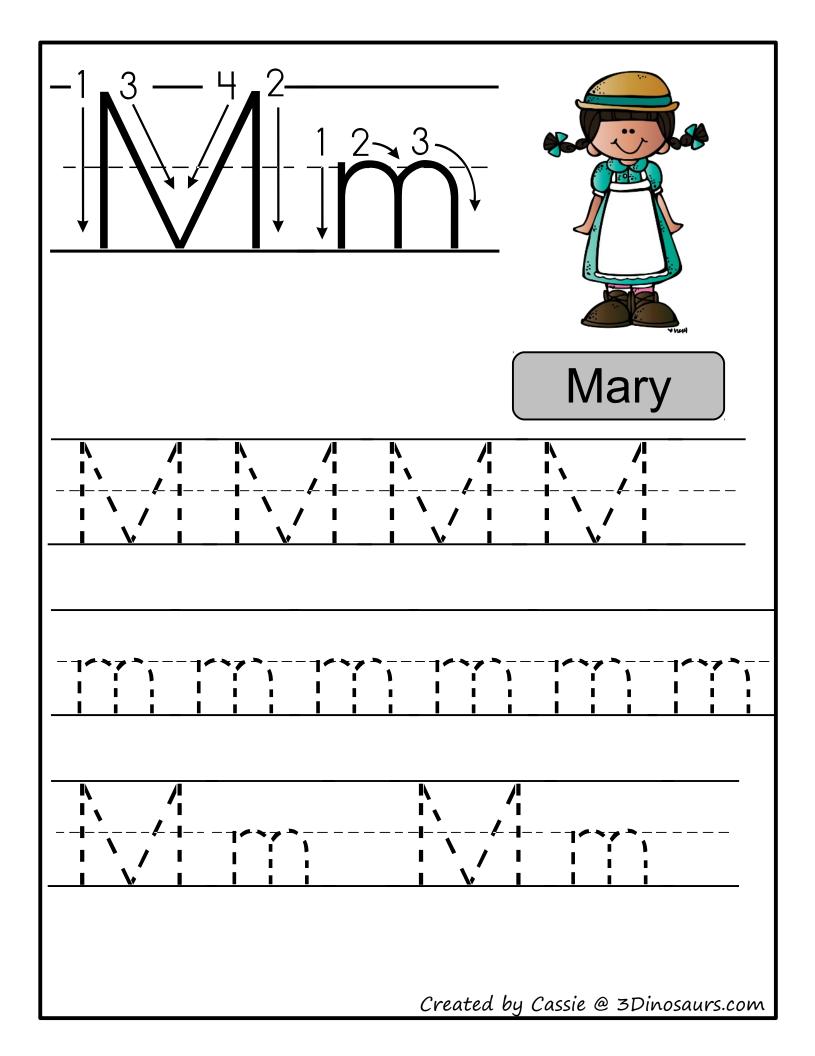

### <u>Part 1</u>

Tot Pack

3-4 – 3 Part Cards 5 - Which One Is Different 6 - What Comes Next? 7-8 - Prewriting Practice 9 – Pattern Cards 10 – Matching Cards 11-12 – 4 Piece Puzzles 13 – 10 Piece Puzzle 14 – Lamb Color by Size 15 – Count and Color 16 – Pocket Chart Cards 17-18 – Write Beginning Sounds 19 – Trace the Word 20 – Write the Word 21-23 – Write a Sentence 24-26 - Trace & Color 27-28 – Dot the Letter M & L 29-30 - Trace the Letter L & M 31 – Do the Letter L