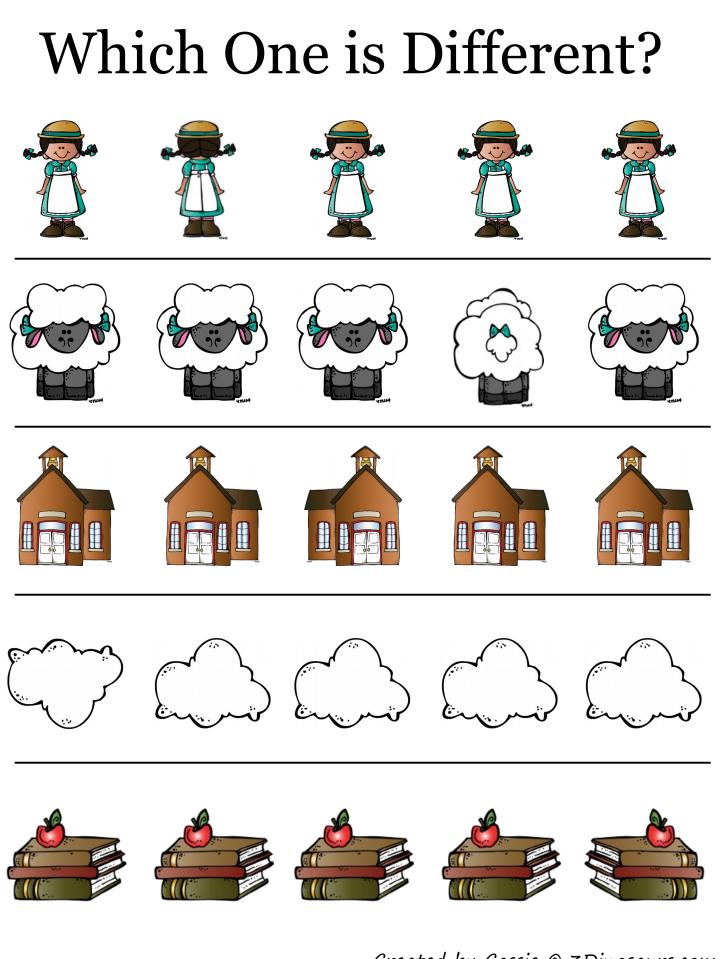

### <u>Part 1</u>

Tot Pack

3-4 – 3 Part Cards 5 - Which One Is Different 6 - What Comes Next? 7-8 - Prewriting Practice 9 – Pattern Cards 10 – Matching Cards 11-12 – 4 Piece Puzzles 13 – 10 Piece Puzzle 14 – Lamb Color by Size 15 – Count and Color 16 – Pocket Chart Cards 17-18 – Write Beginning Sounds 19 – Trace the Word 20 – Write the Word 21-23 – Write a Sentence 24-26 - Trace & Color 27-28 – Dot the Letter M & L 29-30 - Trace the Letter L & M 31 – Do the Letter L