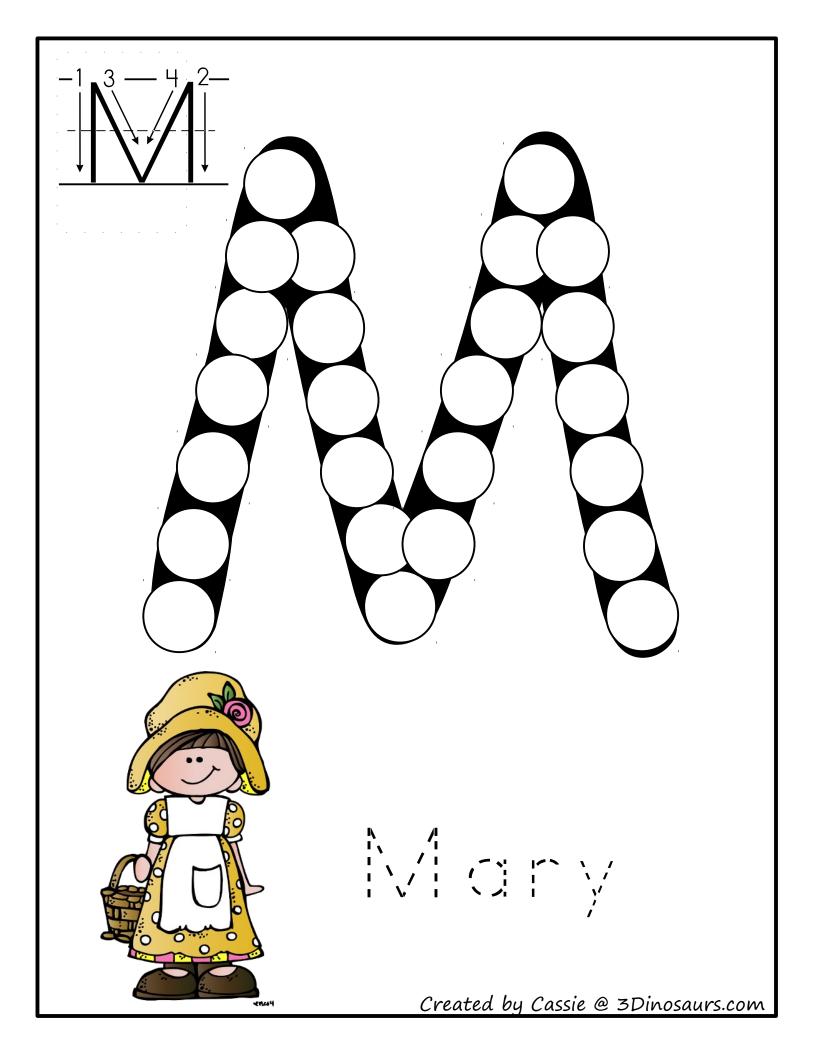

23 - Matching Cards

24-25 - Roll & Count 1-5

26-27 – Shape Tracing

28-29 - Letter M Sorting

30 - Dot the Letter M

31 - Lacing Card