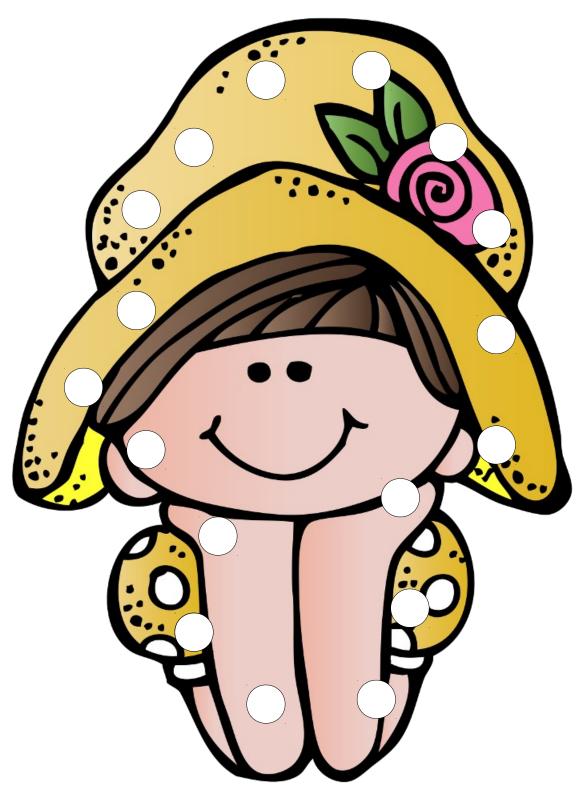

#### **Lacing Card**

Print on card stock, laminate, cut out and punch holes on the following pictures to use as lacing card.