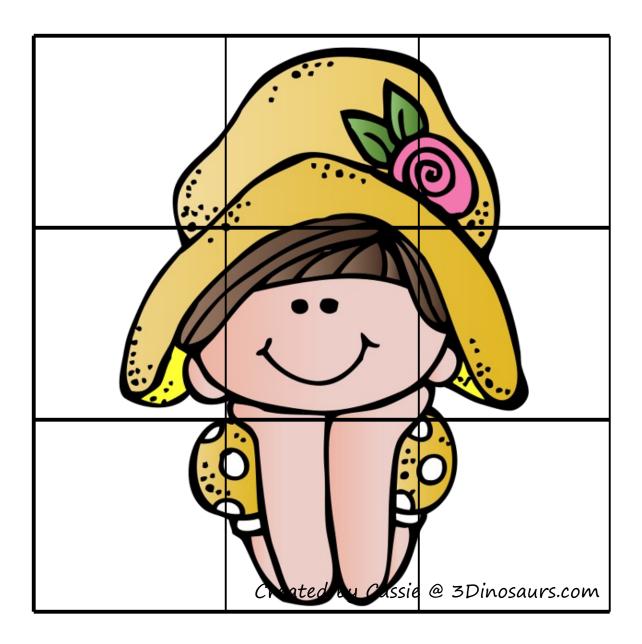

#### 9 Piece Puzzle

On the puzzle page for younger children copy this page twice and use one as a template to help them finish the puzzle.

Created by Cassie @ 3Dinosaurs.com

#### 9 Piece Puzzle

For younger children copy this page twice and use one as a template to help them finish the puzzle.