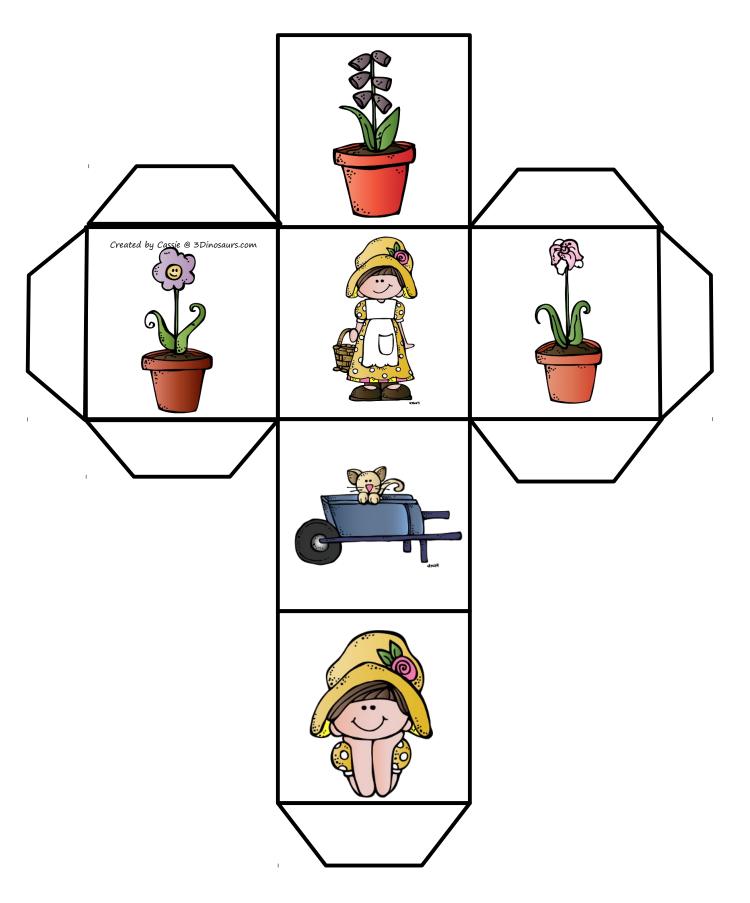

#### Which One is Different?



















# Color the Mary's Dress



3Dinosaurs.com



Mary's dress is pink.



Mary's dress is red.



Mary's dress is yellow.



Mary's dress is orange.



Mary's dress is purple



Mary's dress is blue.



Mary's dress is black.



Mary's dress is brown.



Mary's dress is green.



Mary's dress is gray.



Mary's dress is white.

#### 9 Piece Puzzle

On the puzzle page for younger children copy this page twice and use one as a template to help them finish the puzzle.





Created by Cassie @ 3Dinosaurs.com

#### 9 Piece Puzzle



For younger children copy this page twice and use one as a template to help them finish the puzzle.

### Mary, Mary Matching

















Cut out and fold to make a dice.



#### Roll and Count Mary, Mary Quite Contrary

| 5 |  |  |  |
|---|--|--|--|
| 4 |  |  |  |
| 3 |  |  |  |
| 2 |  |  |  |
| 1 |  |  |  |
|   |  |  |  |

#### Shape Tracing







circle

Square

triangle







rectangle

oval

diamond











circle



Square



triangle



rectangle



oval



diamond



pentagon



hexagon



heart









#### **Lacing Card**

Print on card stock, laminate, cut out and punch holes on the following pictures to use as lacing card.