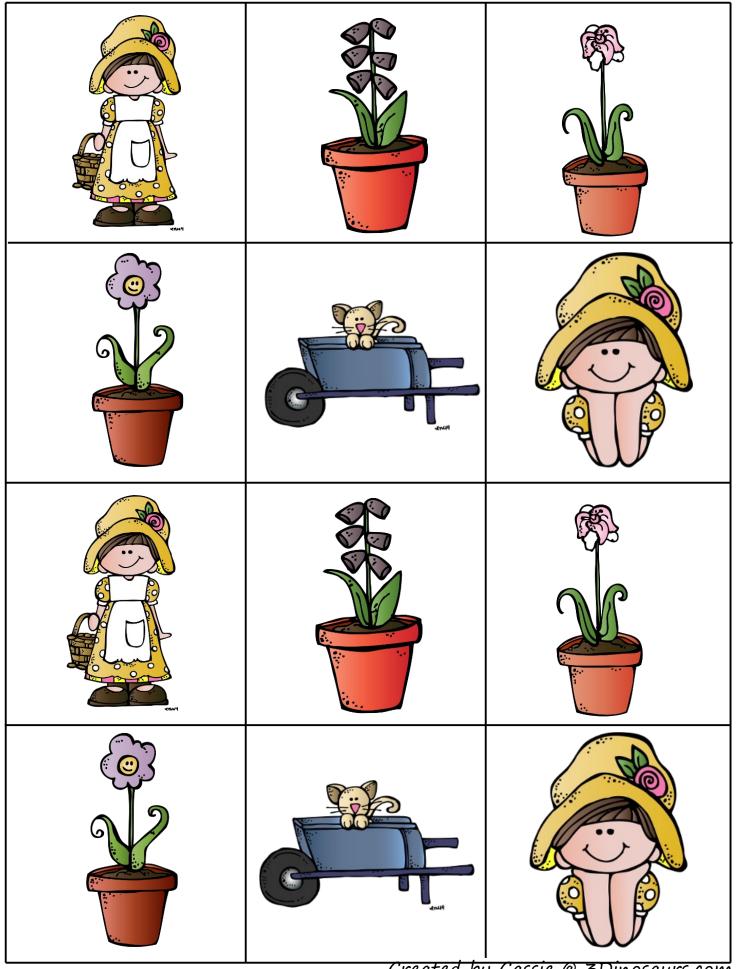

1 – Matching Cards

22 – 9 Piece Puzzle

23 - Matching Cards

24-25 - Roll & Count 1-5

26-27 – Shape Tracing

28-29 - Letter M Sorting

30 - Dot the Letter M

31 - Lacing Card









































































































#### Which One is Different?



















# Color the Mary's Dress



3Dinosaurs.com



Mary's dress is pink.



Mary's dress is red.



Mary's dress is yellow.



Mary's dress is orange.



Mary's dress is purple



Mary's dress is blue.



Mary's dress is black.



Mary's dress is brown.



Mary's dress is green.



Mary's dress is gray.



Mary's dress is white.

#### 9 Piece Puzzle

On the puzzle page for younger children copy this page twice and use one as a template to help them finish the puzzle.





Created by Cassie @ 3Dinosaurs.com

#### 9 Piece Puzzle



For younger children copy this page twice and use one as a template to help them finish the puzzle.

### Mary, Mary Matching

















Cut out and fold to make a dice.



#### Roll and Count Mary, Mary Quite Contrary

| 5 |  |  |  |
|---|--|--|--|
| 4 |  |  |  |
| 3 |  |  |  |
| 2 |  |  |  |
| 1 |  |  |  |
|   |  |  |  |

#### Shape Tracing







circle

Square

triangle







rectangle

oval

diamond











circle



Square



triangle



rectangle



oval



diamond



pentagon



hexagon



heart









#### **Lacing Card**

Print on card stock, laminate, cut out and punch holes on the following pictures to use as lacing card.