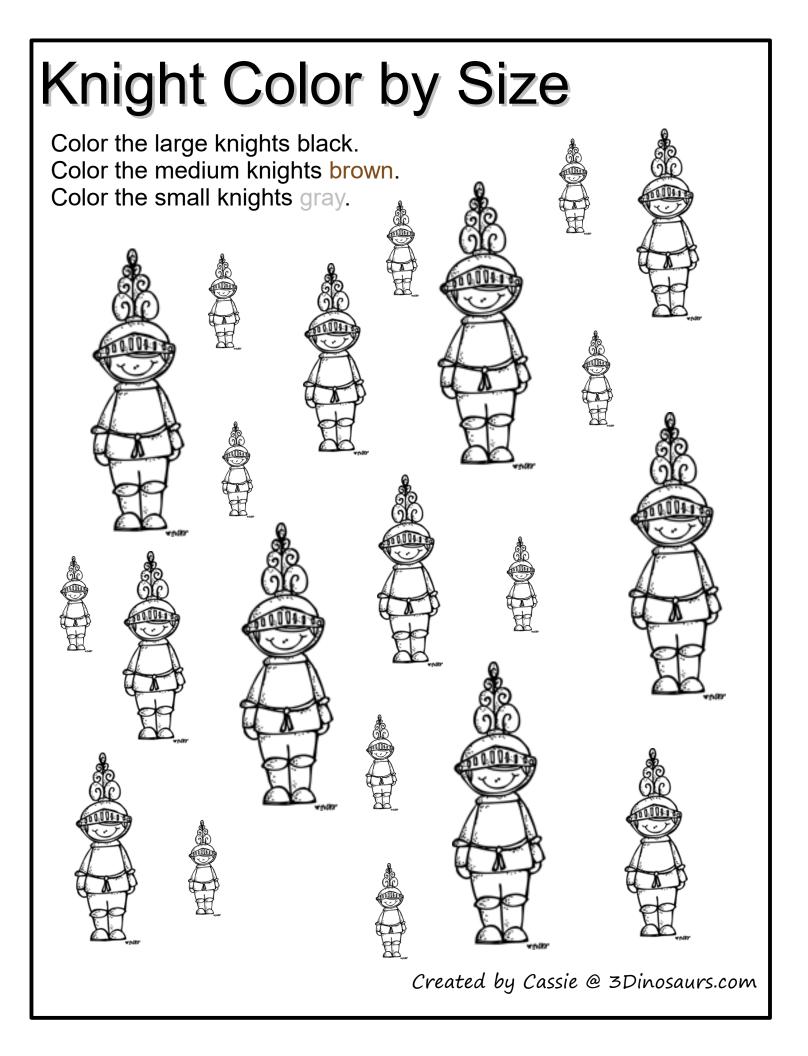

### **Knight Color by Size Questions**

Answer the questions and graph below.

How many small knights?\_\_\_\_ How many medium knights?\_\_\_ How many large knights?\_\_\_\_

|        | 1 | 2 | 3 | 4 | 5 | 6 | 7 | 8 | 9 | 10 |
|--------|---|---|---|---|---|---|---|---|---|----|
| small  |   |   |   |   |   |   |   |   |   |    |
| medium |   |   |   |   |   |   |   |   |   |    |
| large  |   |   |   |   |   |   |   |   |   |    |

Answers the questions.

How many more small knights than medium knight?\_\_\_\_

How many medium and large knights total?