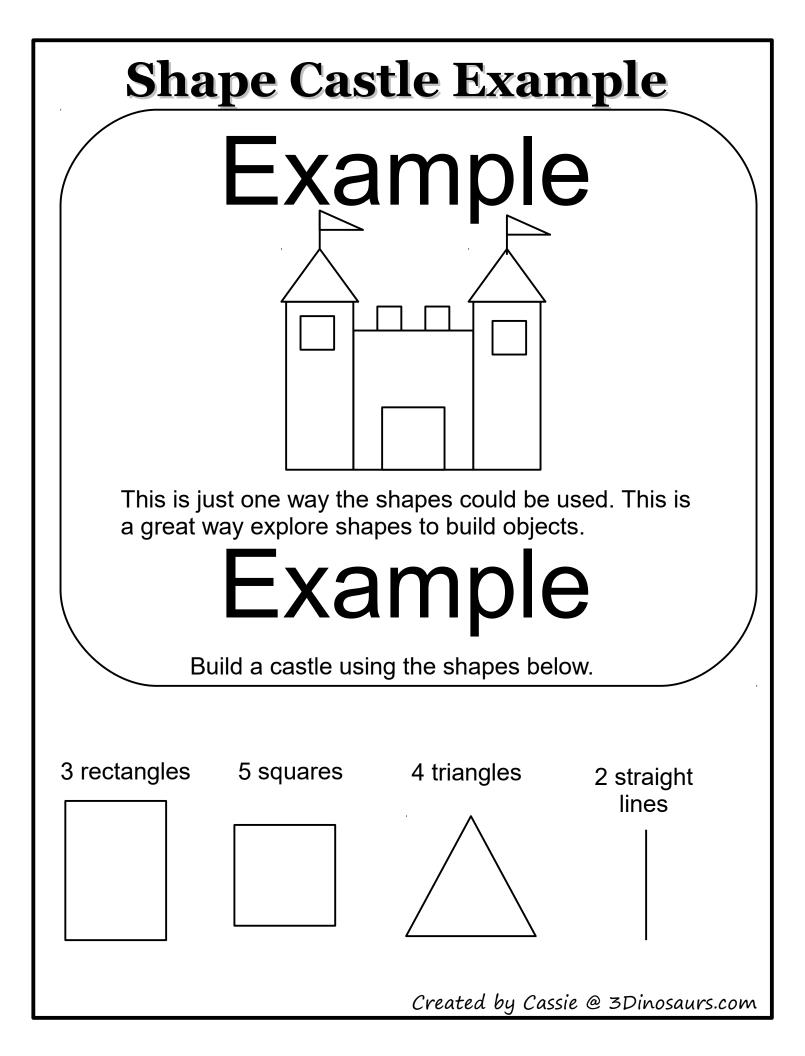

#### <u>Part 3</u>

3-5 - Roll & Count Dragons (1-10, 1-5) 7 - Roll & Count Questions Dragons 7-9 - Roll & Count Prince & Princess (1-10, 1-5) 10 – Roll & Count Questions Prince & Princess 11-13 - Roll & Count Knights (1-10, 1-5) 14 – Roll & Count Questions Knights 15-22 - Knights, princess, and dragons Color by Size & Questions 23-25- Word Matching & Tracing 26-28 – Word Matching with Fill in the Letters 29-31 – Shadow Matching Single Page 32-34 – Picture Matching Single Page 35-38 - Find the Same 39-42- Shape Building Questions 42-44 – Color by Shape Part 4 3-6 - Color Matching Dragons & Castles 7-10 - Color Matching Dragons 11-18 - Color & Trace Pages 19-26 - Write a Sentence 27-33 – Writing Prompts 34-35 - Matching the Correct Blend Sounds 36- Under Line the Blends & Digraphs