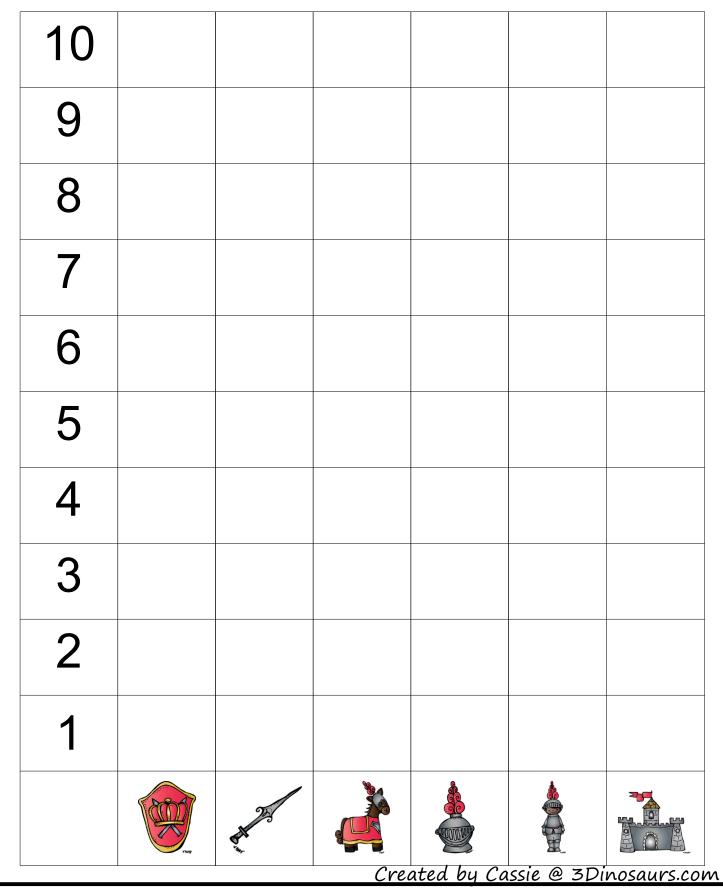

#### <u>Part 3</u>

3-5 - Roll & Count Dragons (1-10, 1-5) 7 - Roll & Count Questions Dragons 7-9 - Roll & Count Prince & Princess (1-10, 1-5) 10 – Roll & Count Questions Prince & Princess 11-13 - Roll & Count Knights (1-10, 1-5) 14 – Roll & Count Questions Knights 15-22 - Knights, princess, and dragons Color by Size & Questions 23-25- Word Matching & Tracing 26-28 – Word Matching with Fill in the Letters 29-31 – Shadow Matching Single Page 32-34 – Picture Matching Single Page 35-38 - Find the Same 39-42- Shape Building Questions 42-44 – Color by Shape Part 4 3-6 - Color Matching Dragons & Castles 7-10 - Color Matching Dragons 11-18 - Color & Trace Pages 19-26 - Write a Sentence 27-33 – Writing Prompts 34-35 - Matching the Correct Blend Sounds 36- Under Line the Blends & Digraphs