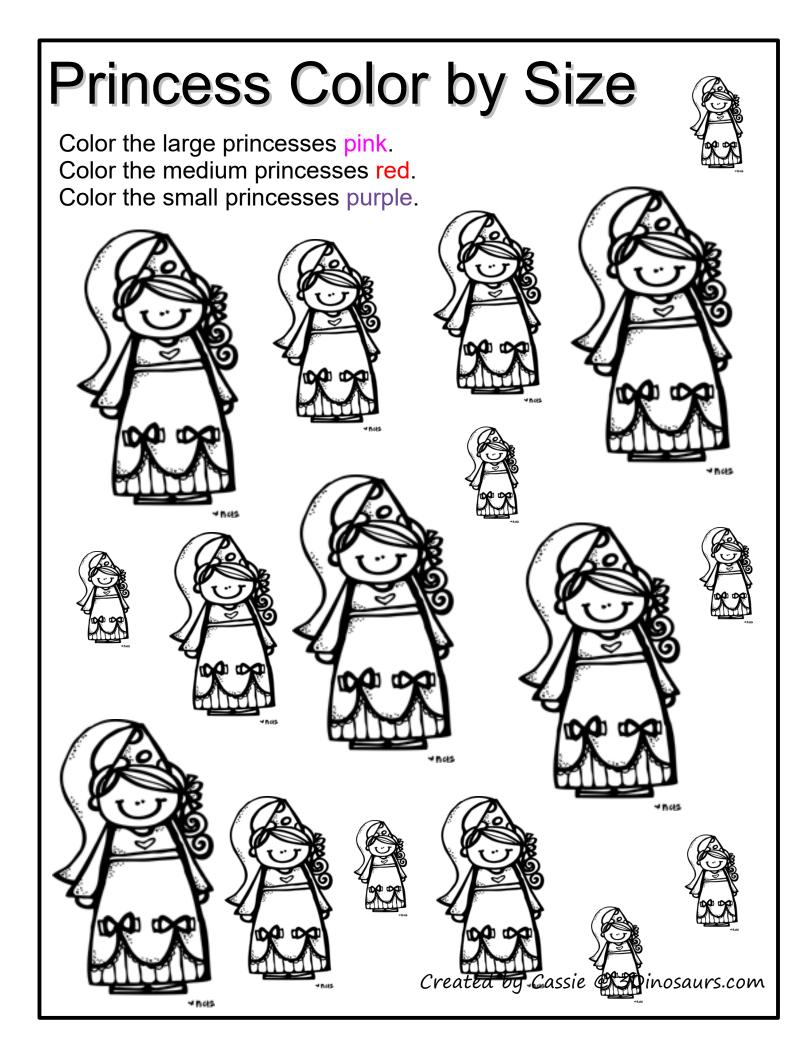

#### **Princess Color by Size Questions**

Answer the questions and graph below.

How many small princesses?\_\_\_\_ How many medium princesses?\_\_\_ How many large princesses?\_\_\_\_

|        | 1 | 2 | 3 | 4 | 5 | 6 | 7 | 8 | 9 | 10 |
|--------|---|---|---|---|---|---|---|---|---|----|
| small  |   |   |   |   |   |   |   |   |   |    |
| medium |   |   |   |   |   |   |   |   |   |    |
| large  |   |   |   |   |   |   |   |   |   |    |

Answers the questions.

How many more small princess than large princesses?\_\_\_\_

Do the large and medium princesses have the same number? Yes or No