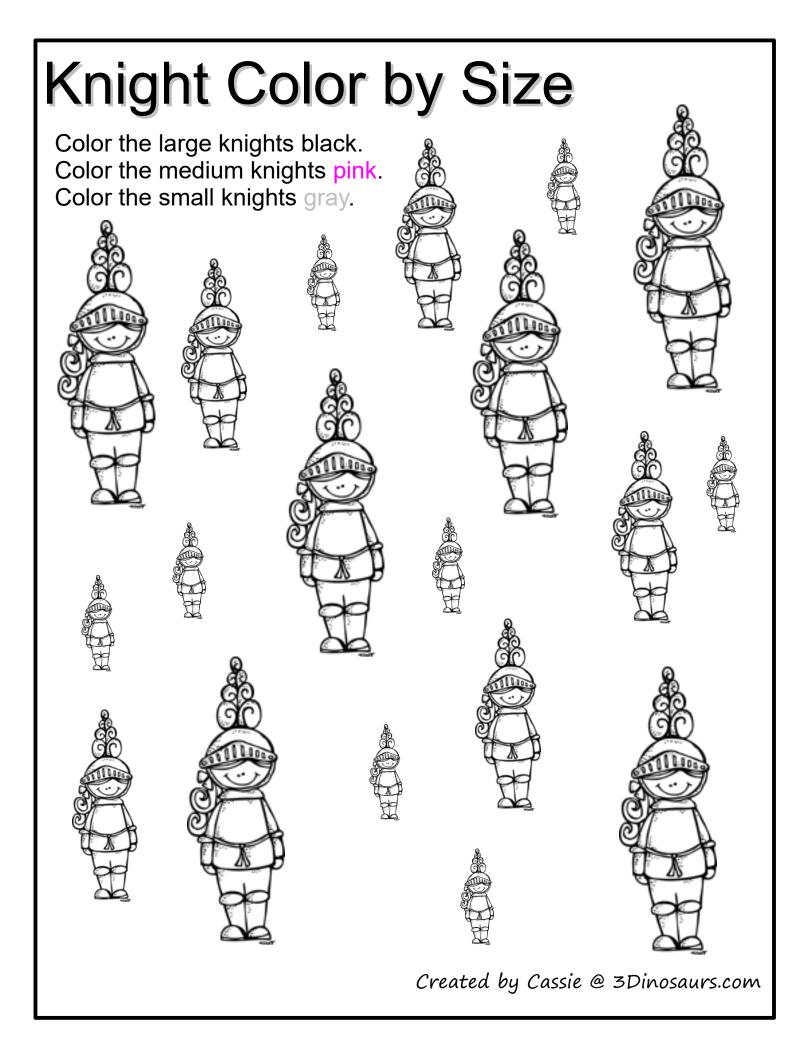

### **Knight Color by Size Questions**

Answer the questions and graph below.

How many small knights?\_\_\_\_ How many medium knights?\_\_\_ How many large knights?\_\_\_\_

|        | 1 | 2 | 3 | 4 | 5 | 6 | 7 | 8 | 9 | 10 |
|--------|---|---|---|---|---|---|---|---|---|----|
| small  |   |   |   |   |   |   |   |   |   |    |
| medium |   |   |   |   |   |   |   |   |   |    |
| large  |   |   |   |   |   |   |   |   |   |    |

Answers the questions.

How many more small knights than large knight?\_\_\_\_

How many small and medium knights total?