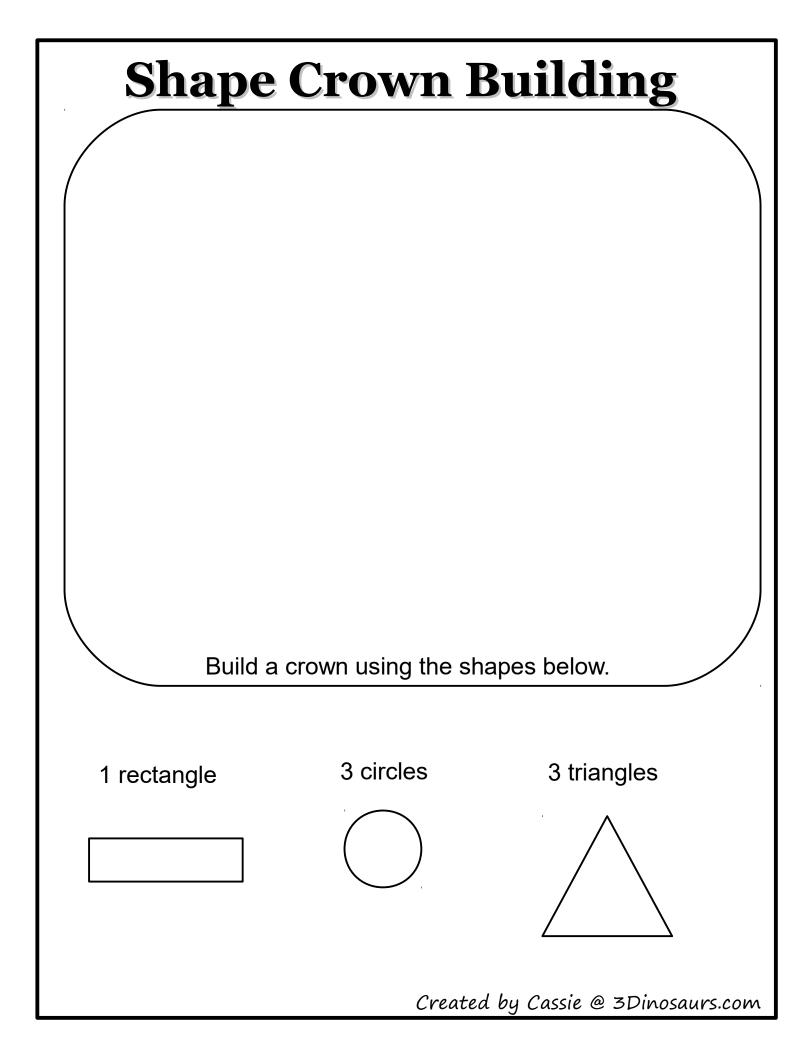

#### <u>Part 3</u>

3-5 - Roll & Count Dragons (1-10, 1-5) 7 - Roll & Count Questions Dragons 7-9 - Roll & Count Prince & Princess (1-10, 1-5) 10 – Roll & Count Questions Prince & Princess 11-13 - Roll & Count Knights (1-10, 1-5) 14 – Roll & Count Questions Knights 15-22 - Knights, princess, and dragons Color by Size & Questions 23-25- Word Matching & Tracing 26-28 – Word Matching with Fill in the Letters 29-31 – Shadow Matching Single Page 32-34 – Picture Matching Single Page 35-38 - Find the Same 39-42- Shape Building Questions 42-44 – Color by Shape Part 4 3-6 - Color Matching Dragons & Castles 7-10 - Color Matching Dragons 11-18 - Color & Trace Pages 19-26 - Write a Sentence 27-33 – Writing Prompts 34-35 - Matching the Correct Blend Sounds 36- Under Line the Blends & Digraphs