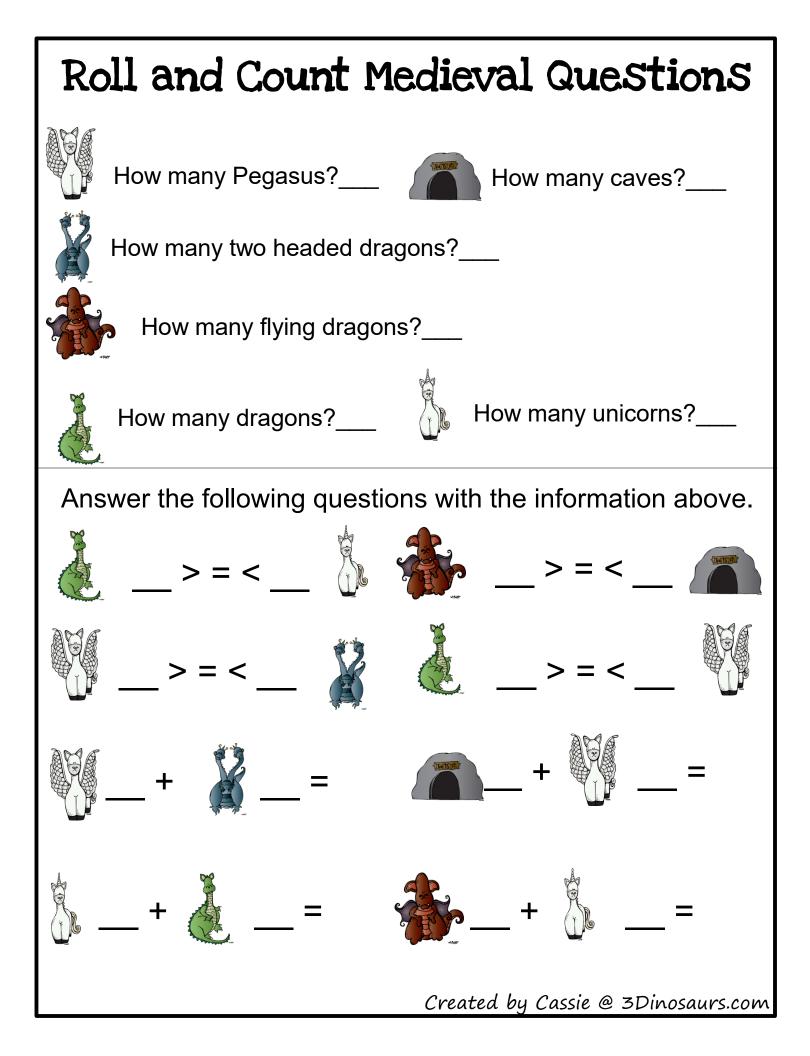

#### <u>Part 3</u>

3-5 - Roll & Count Dragons (1-10, 1-5) 7 - Roll & Count Questions Dragons 7-9 - Roll & Count Prince & Princess (1-10, 1-5) 10 – Roll & Count Questions Prince & Princess 11-13 - Roll & Count Knights (1-10, 1-5) 14 – Roll & Count Questions Knights 15-22 - Knights, princess, and dragons Color by Size & Questions 23-25- Word Matching & Tracing 26-28 – Word Matching with Fill in the Letters 29-31 – Shadow Matching Single Page 32-34 – Picture Matching Single Page 35-38 - Find the Same 39-42- Shape Building Questions 42-44 – Color by Shape Part 4 3-6 - Color Matching Dragons & Castles 7-10 - Color Matching Dragons 11-18 - Color & Trace Pages 19-26 - Write a Sentence 27-33 – Writing Prompts 34-35 - Matching the Correct Blend Sounds 36- Under Line the Blends & Digraphs