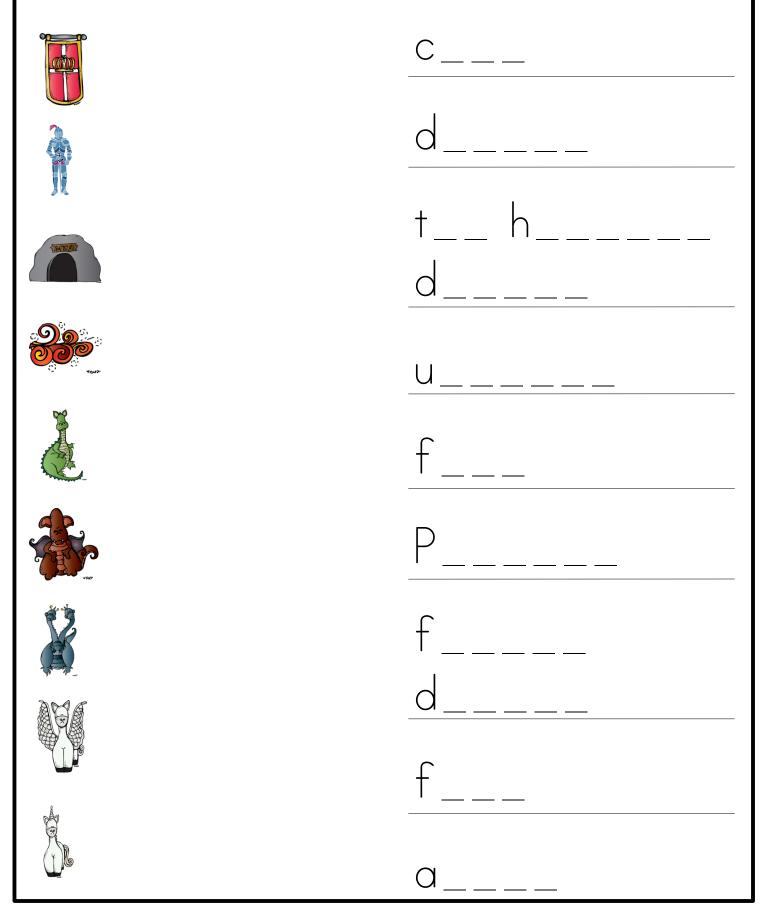

## **Medieval Word Matching** Created by Cassie @ 3Dinosaurs.com q\_\_\_\_ P\_\_\_\_ S \_ \_ \_ \_ \_ \_ \_ C\_\_\_\_ k\_\_\_ f\_\_\_ P\_\_\_\_ t\_\_\_ s\_\_\_ r\_\_\_ D\_\_\_\_C