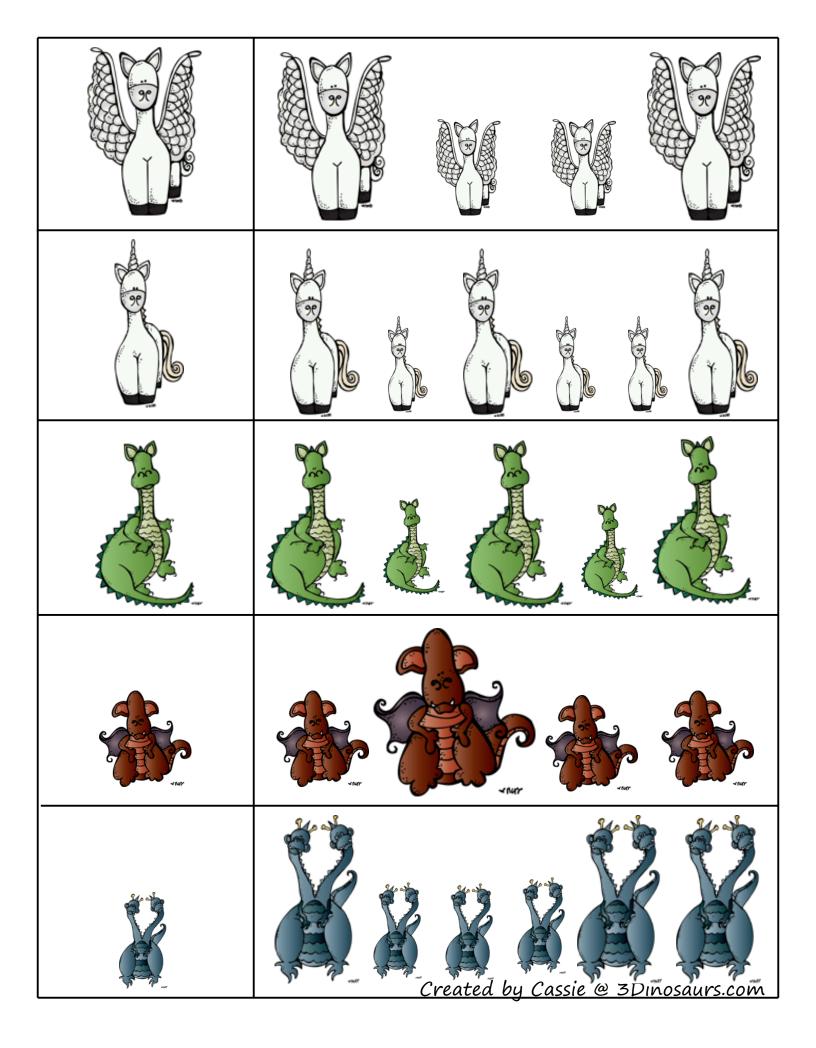

#### **Princess Color by Size Questions**

Answer the questions and graph below.

How many small princesses?\_\_\_\_ How many medium princesses?\_\_\_ How many large princesses?\_\_\_\_

|        | 1 | 2 | 3 | 4 | 5 | 6 | 7 | 8 | 9 | 10 |
|--------|---|---|---|---|---|---|---|---|---|----|
| small  |   |   |   |   |   |   |   |   |   |    |
| medium |   |   |   |   |   |   |   |   |   |    |
| large  |   |   |   |   |   |   |   |   |   |    |

#### Dragon Color by Size Questions

Answer the questions and graph below.

How many small dragons?\_\_\_\_ How many medium dragons?\_\_\_ How many large dragons?\_\_\_\_

|        | 1 | 2 | 3 | 4 | 5 | 6 | 7 | 8 | 9 | 10 |
|--------|---|---|---|---|---|---|---|---|---|----|
| small  |   |   |   |   |   |   |   |   |   |    |
| medium |   |   |   |   |   |   |   |   |   |    |
| large  |   |   |   |   |   |   |   |   |   |    |