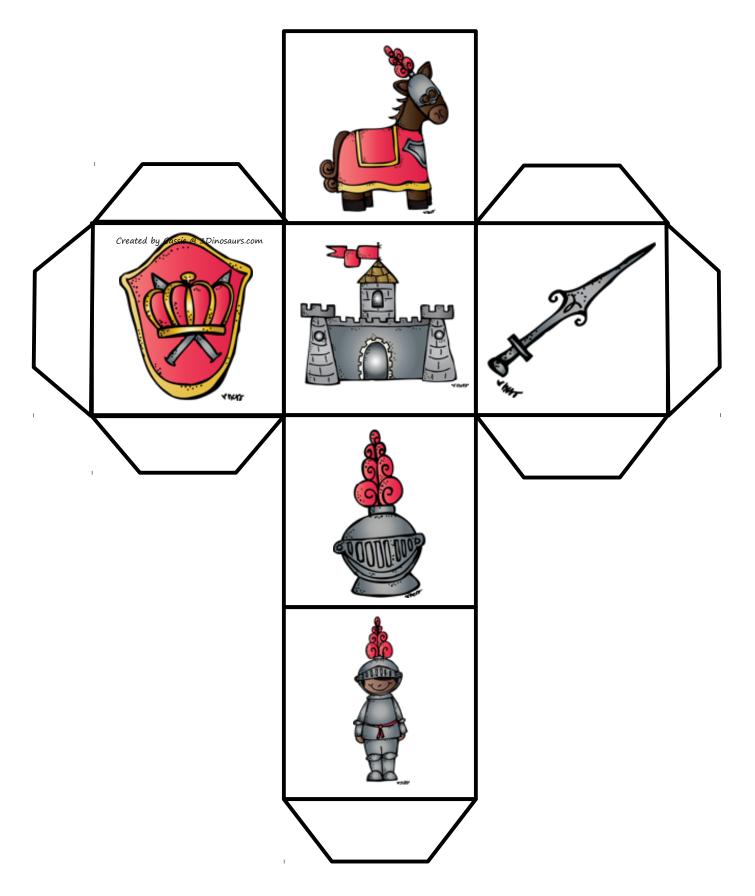

Cut out and fold to make a dice.

Created by Cassie @ 3Dinosaurs.com

# Roll and Count Medieval

Cut out and fold to make a dice.

Created by Cassie @ 3Dinosaurs.com

# Roll and Count Medieval