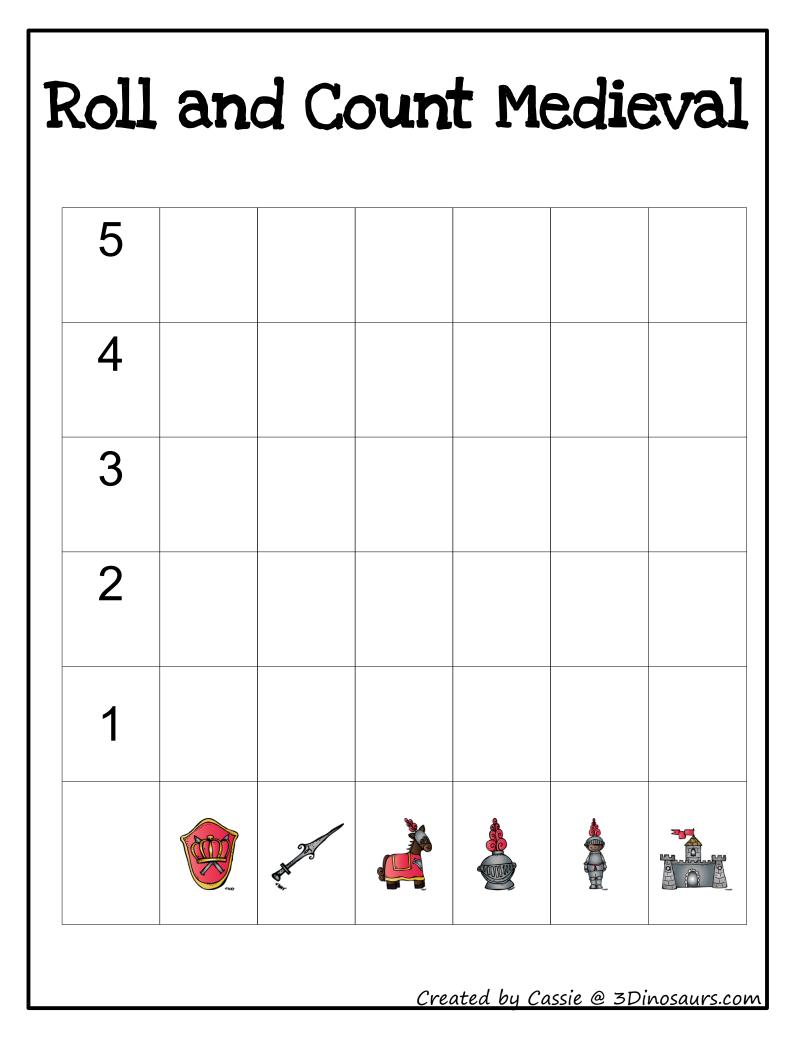

#### <u>Part 3</u>

3-5 - Roll & Count Dragons (1-10, 1-5) 7 - Roll & Count Questions Dragons 7-9 - Roll & Count Prince & Princess (1-10, 1-5) 10 – Roll & Count Questions Prince & Princess 11-13 - Roll & Count Knights (1-10, 1-5) 14 – Roll & Count Questions Knights 15-22 - Knights, princess, and dragons Color by Size & Questions 23-25- Word Matching & Tracing 26-28 – Word Matching with Fill in the Letters 29-31 – Shadow Matching Single Page 32-34 – Picture Matching Single Page 35-38 - Find the Same 39-42- Shape Building Questions 42-44 – Color by Shape Part 4 3-6 - Color Matching Dragons & Castles 7-10 - Color Matching Dragons 11-18 - Color & Trace Pages 19-26 - Write a Sentence 27-33 – Writing Prompts 34-35 - Matching the Correct Blend Sounds 36- Under Line the Blends & Digraphs