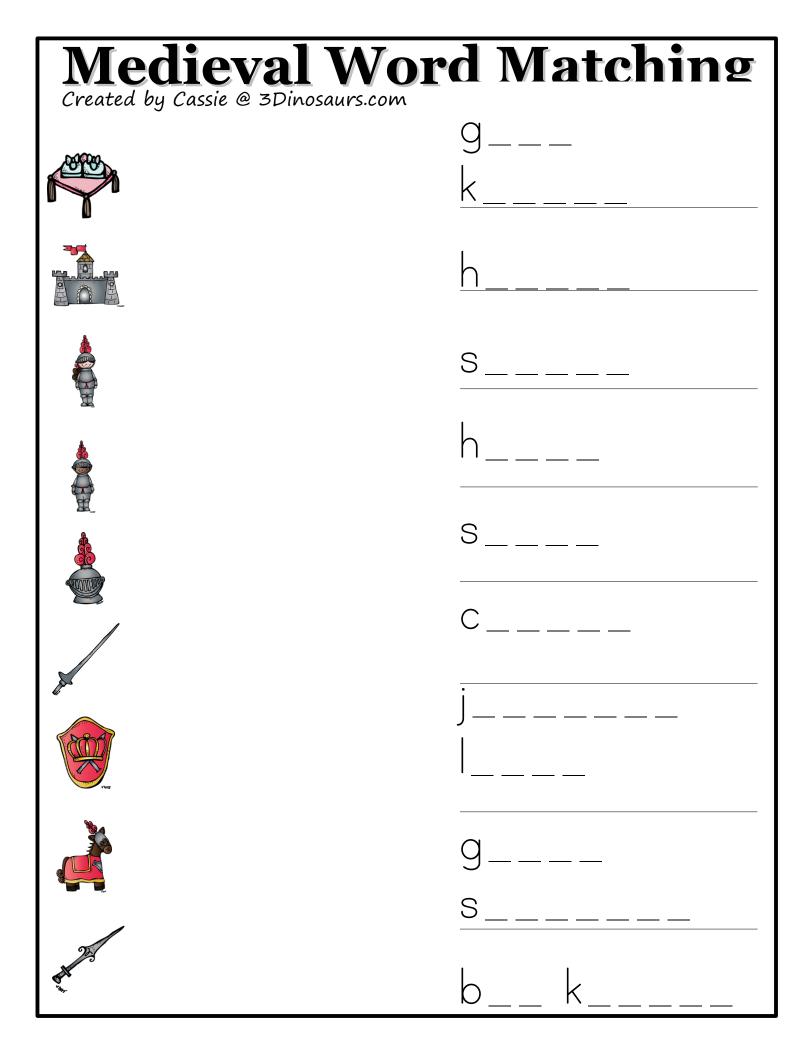

## **Medieval Word Matching** Created by Cassie @ 3Dinosaurs.com q\_\_\_\_ P\_\_\_\_ S \_ \_ \_ \_ \_ \_ \_ C\_\_\_\_ k\_\_\_ f\_\_\_ P\_\_\_\_ t\_\_\_ s\_\_\_ r\_\_\_ D\_\_\_\_C