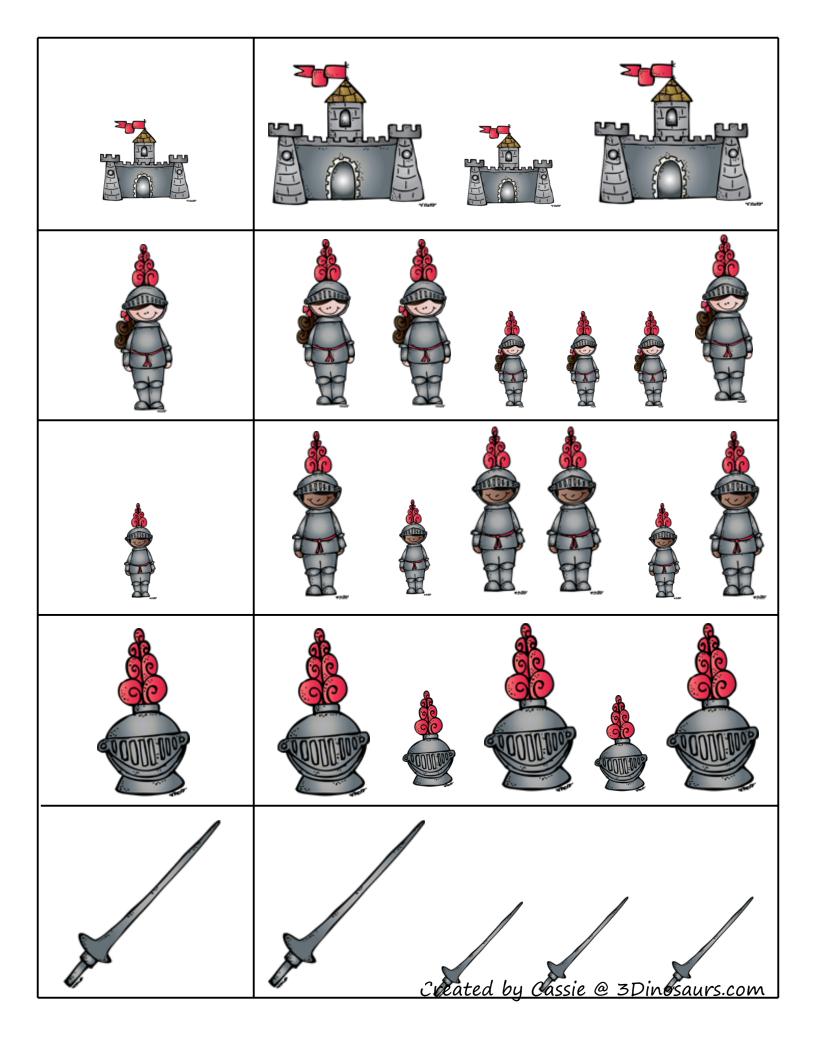

### **Knight Color by Size Questions**

Answer the questions and graph below.

How many small knights?\_\_\_\_ How many medium knights?\_\_\_ How many large knights?\_\_\_\_

|        | 1 | 2 | 3 | 4 | 5 | 6 | 7 | 8 | 9 | 10 |
|--------|---|---|---|---|---|---|---|---|---|----|
| small  |   |   |   |   |   |   |   |   |   |    |
| medium |   |   |   |   |   |   |   |   |   |    |
| large  |   |   |   |   |   |   |   |   |   |    |