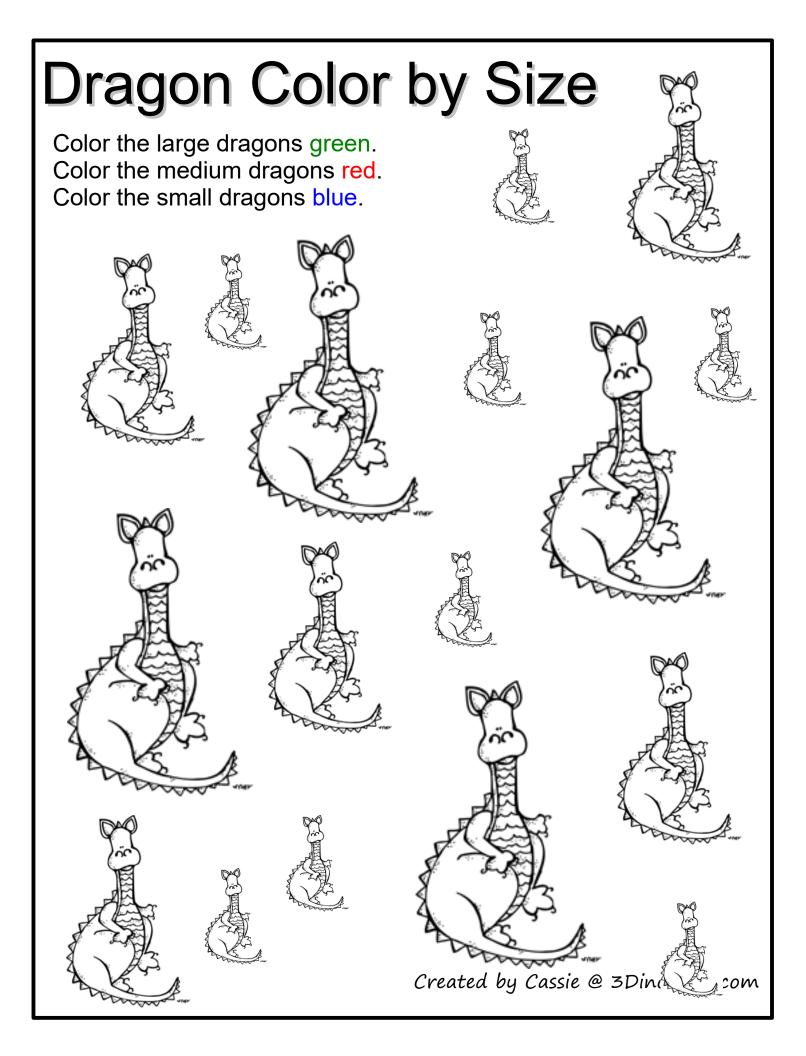

#### Dragon Color by Size Questions

Answer the questions and graph below.

How many small dragons?\_\_\_\_ How many medium dragons?\_\_\_ How many large dragons?\_\_\_\_

|        | 1 | 2 | 3 | 4 | 5 | 6 | 7 | 8 | 9 | 10 |
|--------|---|---|---|---|---|---|---|---|---|----|
| small  |   |   |   |   |   |   |   |   |   |    |
| medium |   |   |   |   |   |   |   |   |   |    |
| large  |   |   |   |   |   |   |   |   |   |    |

Answers the questions.

How many more medium dragons than large dragons?\_\_\_\_

How many large and medium dragons are there?\_\_\_\_

- queen
- prince
- scepter
- crown
- king
- frog prince
- ted set
- ŕÌng
- princess
- Created by Cassie @ 3Dinosaurs.com