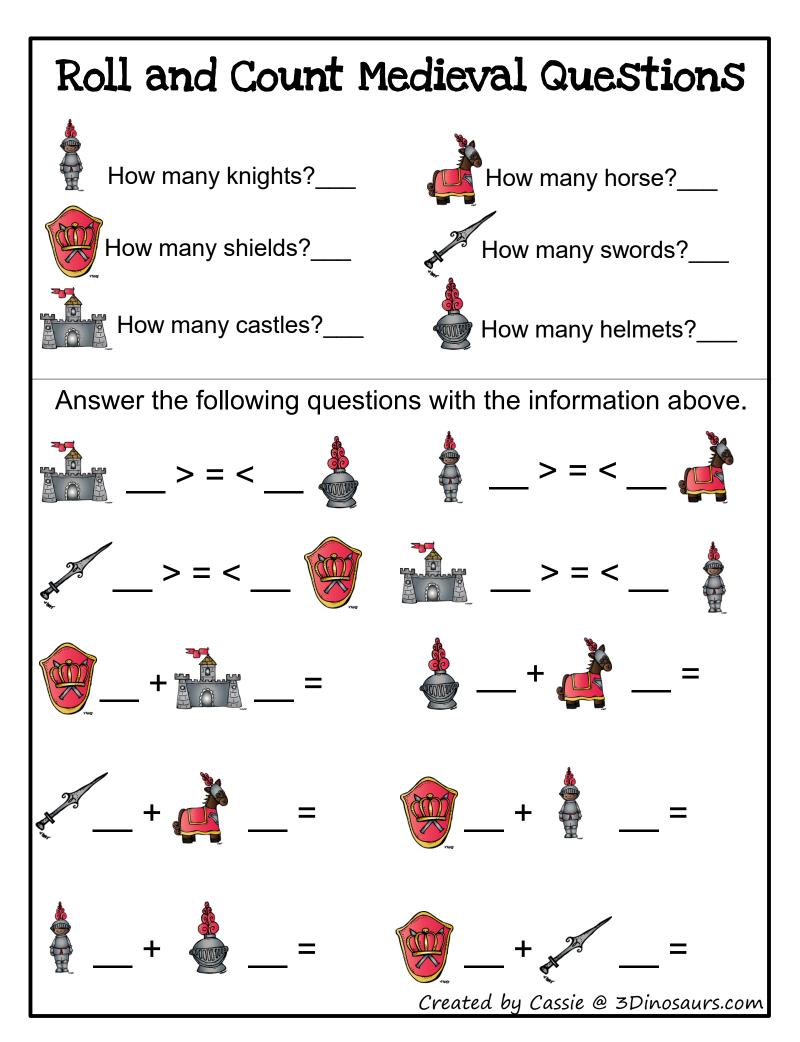

aphs & Blends

38-41 – Color by Number & Word

42–45 Label the Pictures

46-51 - Easy Reader Who Do you See

#### Tot Pack

3-7 - Solid Line Prewriting
8 Cutting Pracice
9-13 - 2 Piece Puzzles
14-16 - Color the Knights Shield Book
17-19 - Color the Dragon Book
21-23 - Matching Cards
24-28 - 9 Piece Puzzles
29-37 - Single Page matching
38-43 - Roll & Count (1=5)
44-45 - Shape Tracing
46-49 - Dot the Letter (D, K, P, Q)
50 - -53 - lacing Cards
54-57 - Beginning Sounds Coloring Pages

Cut out and fold to make a dice.



Created by Cassie @ 3Dinosaurs.com



# Roll and Count Medieval





Cut out and fold to make a dice.



Created by Cassie @ 3Dinosaurs.com



# Roll and Count Medieval





Cut out and fold to make a dice.



Created by Cassie @ 3Dinosaurs.com



# Roll and Count Medieval







### **Knight Color by Size Questions**



Answer the questions and graph below.

How many small knights?\_\_\_\_ How many medium knights?\_\_\_ How many large knights?\_\_\_\_

|        | 1 | 2 | 3 | 4 | 5 | 6 | 7 | 8 | 9 | 10 |
|--------|---|---|---|---|---|---|---|---|---|----|
| small  |   |   |   |   |   |   |   |   |   |    |
| medium |   |   |   |   |   |   |   |   |   |    |
| large  |   |   |   |   |   |   |   |   |   |    |

Answers the questions.

How many more small knights than medium knight?\_\_\_\_

How many medium and large knights total?



### **Knight Color by Size Questions**



Answer the questions and graph below.

How many small knights?\_\_\_\_ How many medium knights?\_\_\_ How many large knights?\_\_\_\_

|        | 1 | 2 | 3 | 4 | 5 | 6 | 7 | 8 | 9 | 10 |
|---