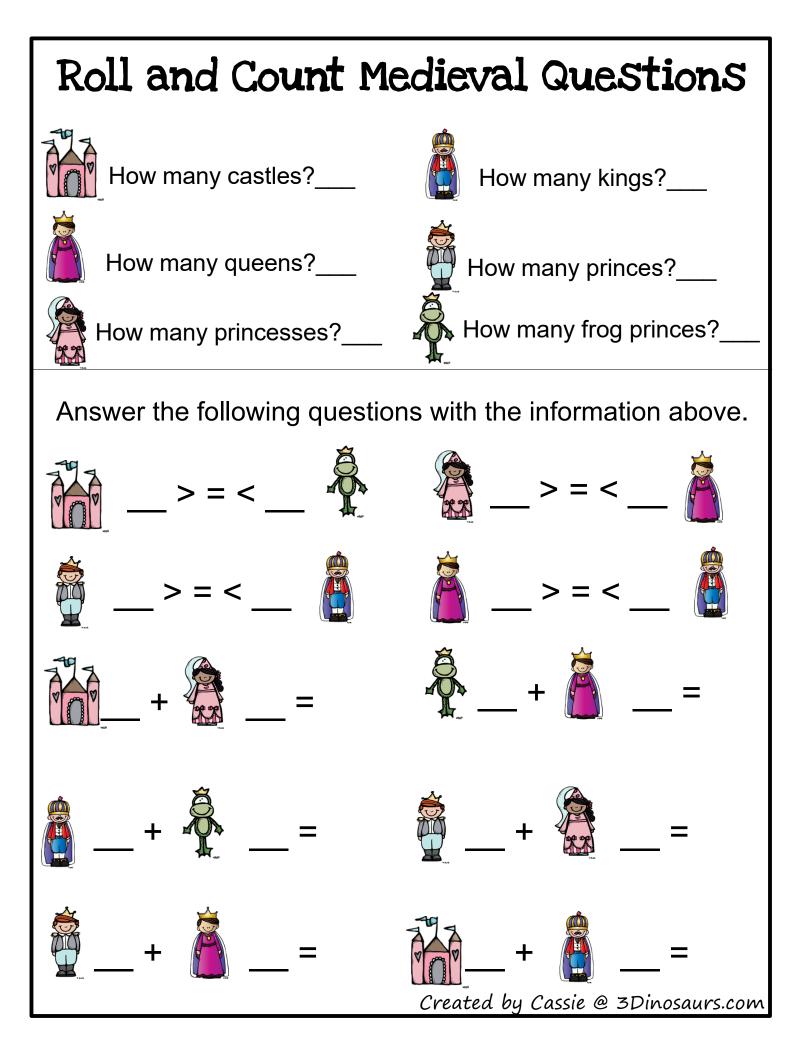

#### <u>Part 3</u>

3-5 - Roll & Count Dragons (1-10, 1-5) 7 - Roll & Count Questions Dragons 7-9 - Roll & Count Prince & Princess (1-10, 1-5) 10 – Roll & Count Questions Prince & Princess 11-13 - Roll & Count Knights (1-10, 1-5) 14 – Roll & Count Questions Knights 15-22 - Knights, princess, and dragons Color by Size & Questions 23-25- Word Matching & Tracing 26-28 – Word Matching with Fill in the Letters 29-31 – Shadow Matching Single Page 32-34 – Picture Matching Single Page 35-38 - Find the Same 39-42- Shape Building Questions 42-44 – Color by Shape Part 4 3-6 - Color Matching Dragons & Castles 7-10 - Color Matching Dragons 11-18 - Color & Trace Pages 19-26 - Write a Sentence 27-33 – Writing Prompts 34-35 - Matching the Correct Blend Sounds 36- Under Line the Blends & Digraphs