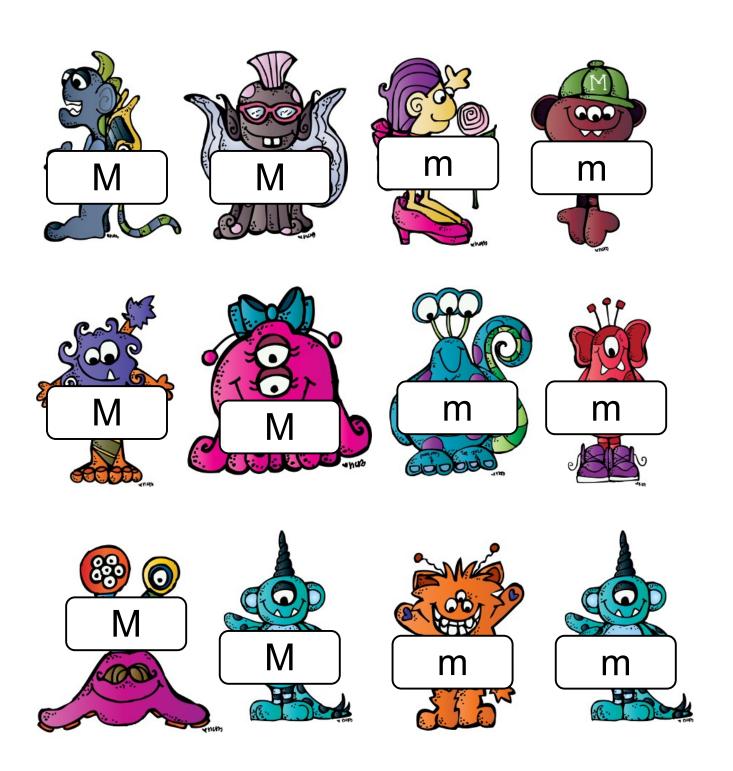

25-26 - Shape Tracing

27-28 – M Sorting

29 - Dot the M

30 - Lacing Card

31 – M Coloring Page