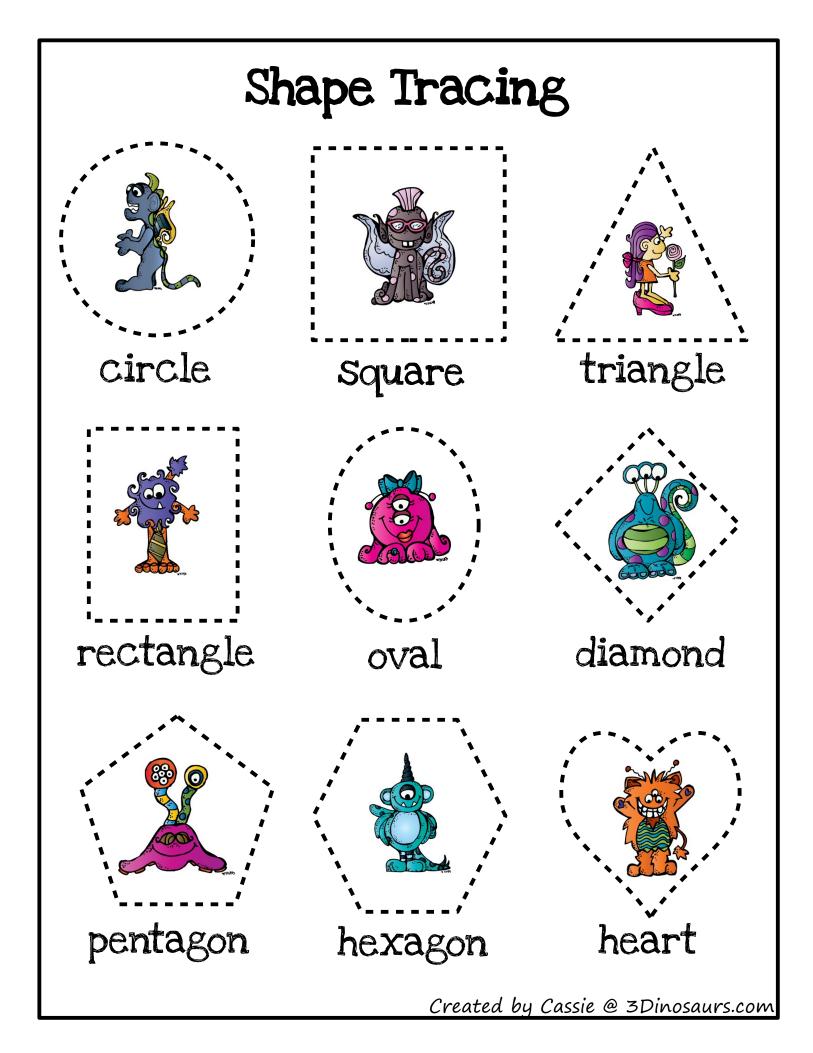

25-26 - Shape Tracing

27-28 – M Sorting

29 - Dot the M

30 - Lacing Card

31 – M Coloring Page

### Shape Tracing

circle

Square

triangle

rectangle

oval

diamond

pentagon

hexagon

heart