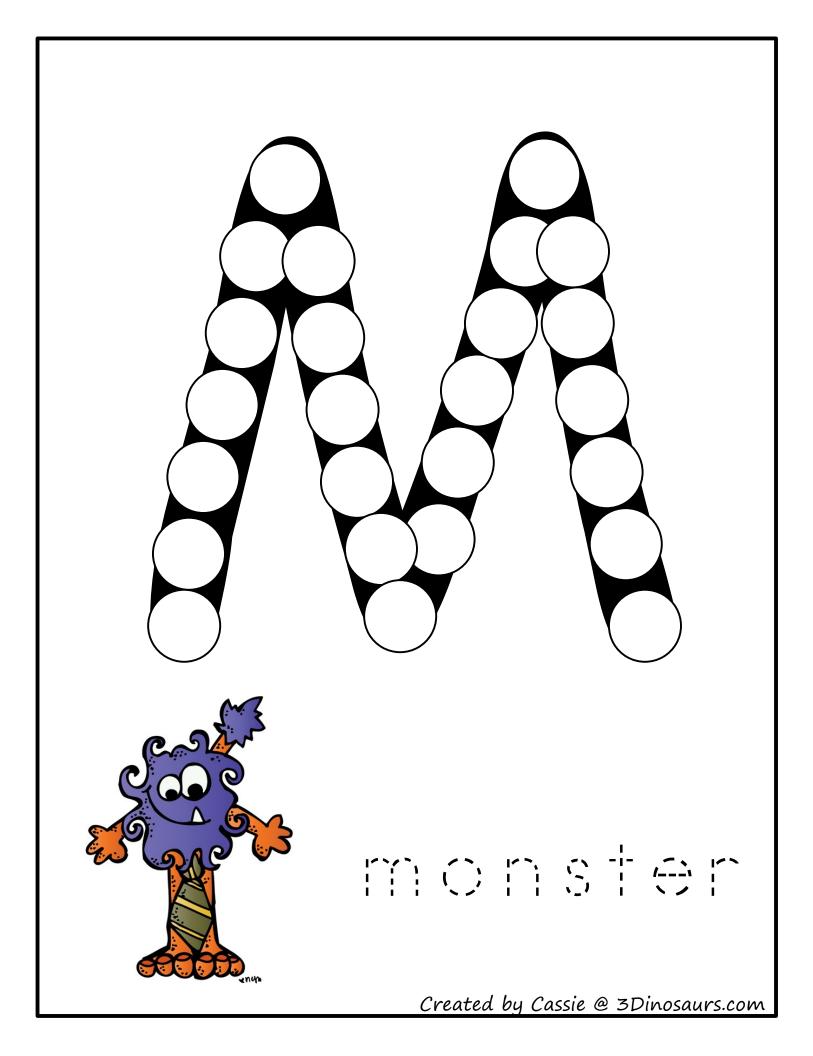

18 - Cutting Practice

19 - Monster Color by Size

20-25 - Hands on Math (Addition, Subtraction,

Greater Than/Less Than & Counting)

26 - Dot the M

27-29 - Fill in the Missing Numbers

30-31 – ABC Writing

32-33 - Math Matching

25-26 - Shape Tracing

27-28 – M Sorting

29 - Dot the M

30 - Lacing Card

31 – M Coloring Page