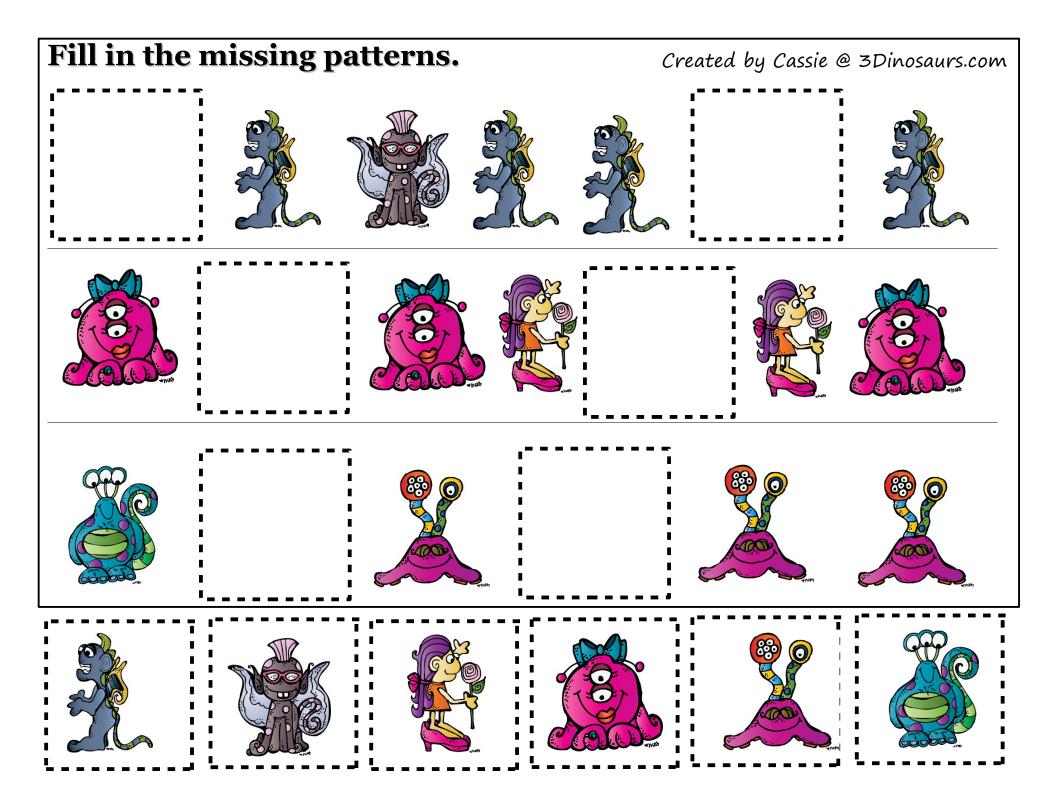

## Monster Pack Update Index

| Part 1                                                                                                                                                                                                                                                                                                                                                                                                                                                                                                                                                                                                                                            | Part 2                                                                                                                                                                                                                                                                                                                                                                                                                                                                                                                                                                                                                                          |
|---------------------------------------------------------------------------------------------------------------------------------------------------------------------------------------------------------------------------------------------------------------------------------------------------------------------------------------------------------------------------------------------------------------------------------------------------------------------------------------------------------------------------------------------------------------------------------------------------------------------------------------------------|-------------------------------------------------------------------------------------------------------------------------------------------------------------------------------------------------------------------------------------------------------------------------------------------------------------------------------------------------------------------------------------------------------------------------------------------------------------------------------------------------------------------------------------------------------------------------------------------------------------------------------------------------|
| 3-4 – 3 Part Cards<br>5 - Which One is Different<br>6 - What Comes Next?<br>7-8 - Prewriting Practice<br>9 - Pattern Cards<br>10-11Matching Cards<br>12-16 – 4 Part Puzzles<br>17-20 – 10 Part Puzzles<br>21-26 – 0 to 20 Clip & Count                                                                                                                                                                                                                                                                                                                                                                                                            | <ul> <li>3 - Begging Sounds</li> <li>4-5 - Wall Cards</li> <li>6-9 - Write Begging Sounds</li> <li>10-11 - Trace Words</li> <li>12-13 - Write Words</li> <li>14-16 - Size Sorting</li> <li>17 - Color &amp; Trace</li> <li>18 - Cutting Practice</li> <li>19 - Monster Color by Size</li> <li>20-25 - Hands on Math (Addition, Subtraction, Greater Than/Less Than &amp; Counting)</li> <li>26 - Dot the M</li> <li>27-29 - Fill in the Missing Numbers</li> <li>30-31 - ABC Writing</li> <li>32-33 - Math Matching</li> <li>34 - Monster Color by Number</li> <li>35-38 - Roll &amp; Count</li> <li>39 - Roll &amp; Count Questions</li> </ul> |
| Part 3<br>3 – Color the Pattern<br>4 – Fill in the Pattern<br>5-6 – Help the Monsters sort their Word Family<br>7-8 – Help the Monsters sort their Blends<br>9 – Make your own Monster Card                                                                                                                                                                                                                                                                                                                                                                                                                                                       | Tot Pack         3-8 - Solid Line Prewriting         9-11 - 2 Part Monster Puzzles         12-14 - Color the Monster         16-17 - Matching Cards         18-19 - 9 Piece Puzzles         20 - 22 - Monster Matching         23 - 24 Roll & Count         25-26 - Shape Tracing         27-28 - M Sorting         29 - Dot the M         30 - Lacing Card         31 - M Coloring Page                                                                                                                                                                                                                                                        |
| Part 4<br>3 - Monster Shape Matching<br>4 - Monster Blend Matching<br>5 - Monster OVC Matching<br>7 - Monster Number Matching<br>8 - Monster Sorting<br>9 - 10 - Find the Monster Shadow<br>11 - Color the Monster Shadow<br>11 - Color the Monster Shadow<br>12 - Count & Color<br>13 - 14 - Addition Pages<br>15 - 16 - Subtraction Pages<br>15 - 16 - Subtraction Pages<br>17 - Label the Begging Sound<br>18 - 19 - Count & Graph Monsters<br>20 - 21 Addition & Subtraction Monsters<br>22 - Label the Monster<br>23 - Monster Writing<br>24 - Monster Statement Writing<br>25 - Trace the Letter M<br>26 - 27 - Fill in the Missing Numbers | Part 5<br>3-7 - Writing Monster "at", "og", "ng", "st",<br>8 - Follow the Path & Questions<br>9-11 - Monster Addition & Subtraction Sorting<br>12 - Fill in the Missing Numbers<br>13 - Solve & Graph<br>14-15 - Monster Count Their Money<br>16 - Color The Correct Answer<br>17 - Monster Roll & Cover                                                                                                                                                                                                                                                                                                                                        |
|                                                                                                                                                                                                                                                                                                                                                                                                                                                                                                                                                                                                                                                   | Created by Cassie @ 3Dinosaurs.com                                                                                                                                                                                                                                                                                                                                                                                                                                                                                                                                                                                                              |