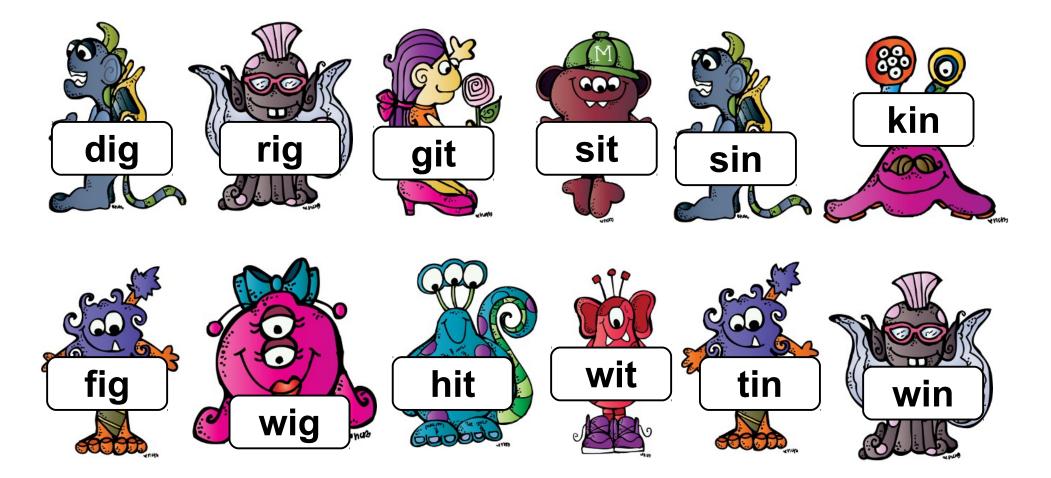

## Monster Pack Update Index

| Part 1                                                                                                                                                                                                                                                                                                                                                                                                                                                                                                                                                                                                                                            | Part 2                                                                                                                                                                                                                                                                                                                                                                                                                                                                                                                                                                                                                                          |
|---------------------------------------------------------------------------------------------------------------------------------------------------------------------------------------------------------------------------------------------------------------------------------------------------------------------------------------------------------------------------------------------------------------------------------------------------------------------------------------------------------------------------------------------------------------------------------------------------------------------------------------------------|-------------------------------------------------------------------------------------------------------------------------------------------------------------------------------------------------------------------------------------------------------------------------------------------------------------------------------------------------------------------------------------------------------------------------------------------------------------------------------------------------------------------------------------------------------------------------------------------------------------------------------------------------|
| 3-4 – 3 Part Cards<br>5 - Which One is Different<br>6 - What Comes Next?<br>7-8 - Prewriting Practice<br>9 - Pattern Cards<br>10-11Matching Cards<br>12-16 – 4 Part Puzzles<br>17-20 – 10 Part Puzzles<br>21-26 – 0 to 20 Clip & Count                                                                                                                                                                                                                                                                                                                                                                                                            | <ul> <li>3 - Begging Sounds</li> <li>4-5 - Wall Cards</li> <li>6-9 - Write Begging Sounds</li> <li>10-11 - Trace Words</li> <li>12-13 - Write Words</li> <li>14-16 - Size Sorting</li> <li>17 - Color &amp; Trace</li> <li>18 - Cutting Practice</li> <li>19 - Monster Color by Size</li> <li>20-25 - Hands on Math (Addition, Subtraction, Greater Than/Less Than &amp; Counting)</li> <li>26 - Dot the M</li> <li>27-29 - Fill in the Missing Numbers</li> <li>30-31 - ABC Writing</li> <li>32-33 - Math Matching</li> <li>34 - Monster Color by Number</li> <li>35-38 - Roll &amp; Count</li> <li>39 - Roll &amp; Count Questions</li> </ul> |
| Part 3<br>3 – Color the Pattern<br>4 – Fill in the Pattern<br>5-6 – Help the Monsters sort their Word Family<br>7-8 – Help the Monsters sort their Blends<br>9 – Make your own Monster Card                                                                                                                                                                                                                                                                                                                                                                                                                                                       | Tot Pack         3-8 - Solid Line Prewriting         9-11 - 2 Part Monster Puzzles         12-14 - Color the Monster         16-17 - Matching Cards         18-19 - 9 Piece Puzzles         20 - 22 - Monster Matching         23 - 24 Roll & Count         25-26 - Shape Tracing         27-28 - M Sorting         29 - Dot the M         30 - Lacing Card         31 - M Coloring Page                                                                                                                                                                                                                                                        |
| Part 4<br>3 - Monster Shape Matching<br>4 - Monster Blend Matching<br>5 - Monster OVC Matching<br>7 - Monster Number Matching<br>8 - Monster Sorting<br>9 - 10 - Find the Monster Shadow<br>11 - Color the Monster Shadow<br>11 - Color the Monster Shadow<br>12 - Count & Color<br>13 - 14 - Addition Pages<br>15 - 16 - Subtraction Pages<br>15 - 16 - Subtraction Pages<br>17 - Label the Begging Sound<br>18 - 19 - Count & Graph Monsters<br>20 - 21 Addition & Subtraction Monsters<br>22 - Label the Monster<br>23 - Monster Writing<br>24 - Monster Statement Writing<br>25 - Trace the Letter M<br>26 - 27 - Fill in the Missing Numbers | Part 5<br>3-7 - Writing Monster "at", "og", "ng", "st",<br>8 - Follow the Path & Questions<br>9-11 - Monster Addition & Subtraction Sorting<br>12 - Fill in the Missing Numbers<br>13 - Solve & Graph<br>14-15 - Monster Count Their Money<br>16 - Color The Correct Answer<br>17 - Monster Roll & Cover                                                                                                                                                                                                                                                                                                                                        |
|                                                                                                                                                                                                                                                                                                                                                                                                                                                                                                                                                                                                                                                   | Created by Cassie @ 3Dinosaurs.com                                                                                                                                                                                                                                                                                                                                                                                                                                                                                                                                                                                                              |