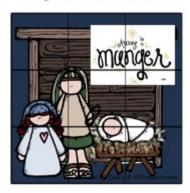

#### 9 Piece Puzzle

On the last page for younger children copy this page twice and use one as a template to help them finish the puzzle.

For younger children copy this page twice and use one as a template to help them finish the puzzle.

#### 9 Piece Puzzle

For younger children copy this page twice and use one as a template to help them finish the puzzle.