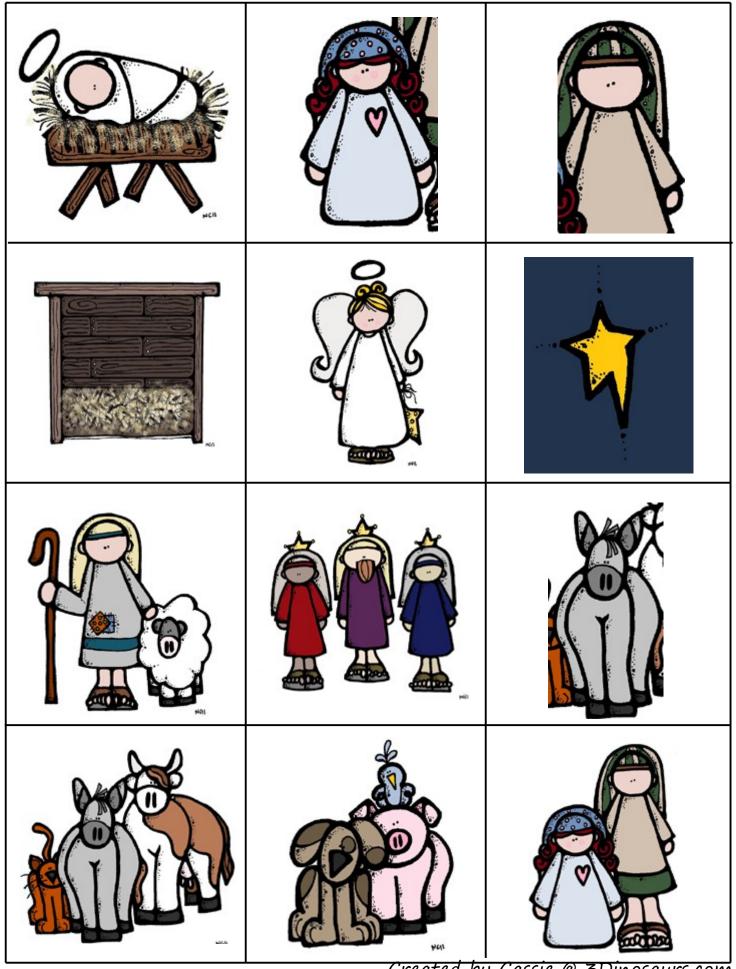

#### **Matching Cards**

On the following pages print it out twice. You can cut up both and use as matching cards.

Or leave one as is and let child match the cards to the sheet.