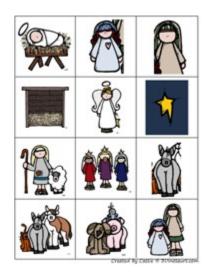

#### **Matching Cards**

On the following pages print it out twice. You can cut up both and use as matching cards.

Or leave one as is and let child match the cards to the sheet.