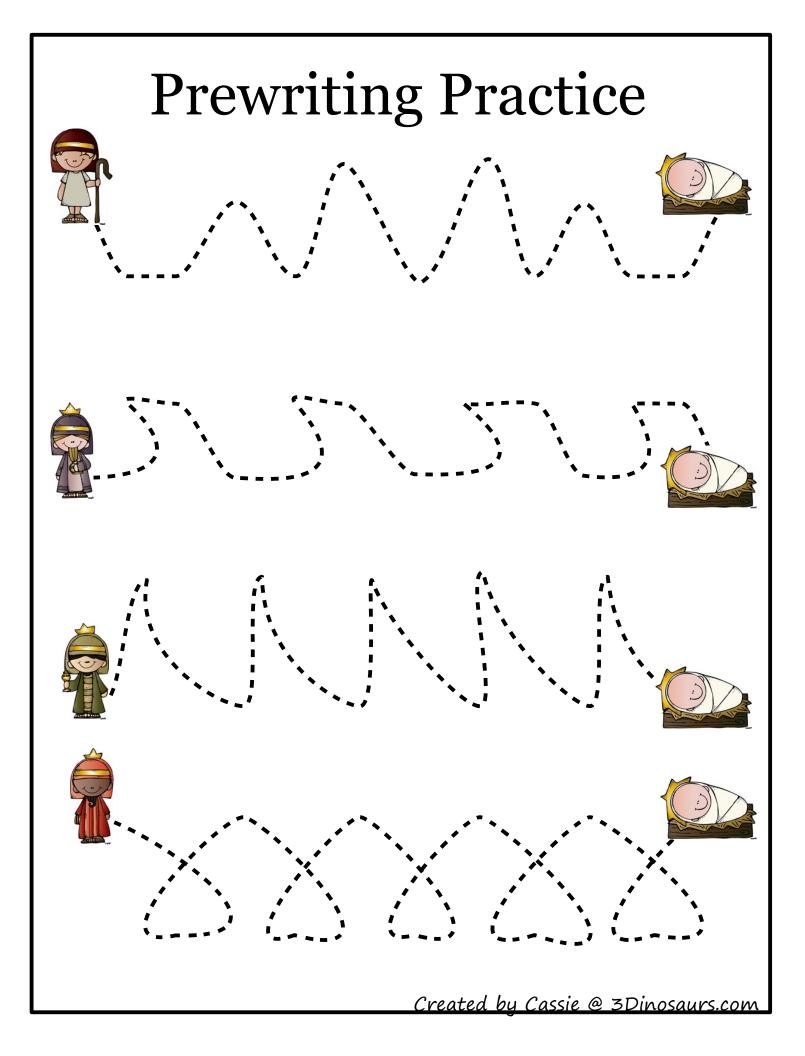

Nativity Pack 2 Part 1

Thanks for stopping by and downloading my Nativity Pack. Be sure to download Part 2, 3 & Tot Pack.

If you would like to share this file please link directly to the web page or Blog and not to the pdf file.

This pack was made to be used with your toddler or preschooler. This is for your own personal use. Please don't sell or host these files anywhere.

Please read the <u>Terms of Use</u>. If you have any questions please let me know.