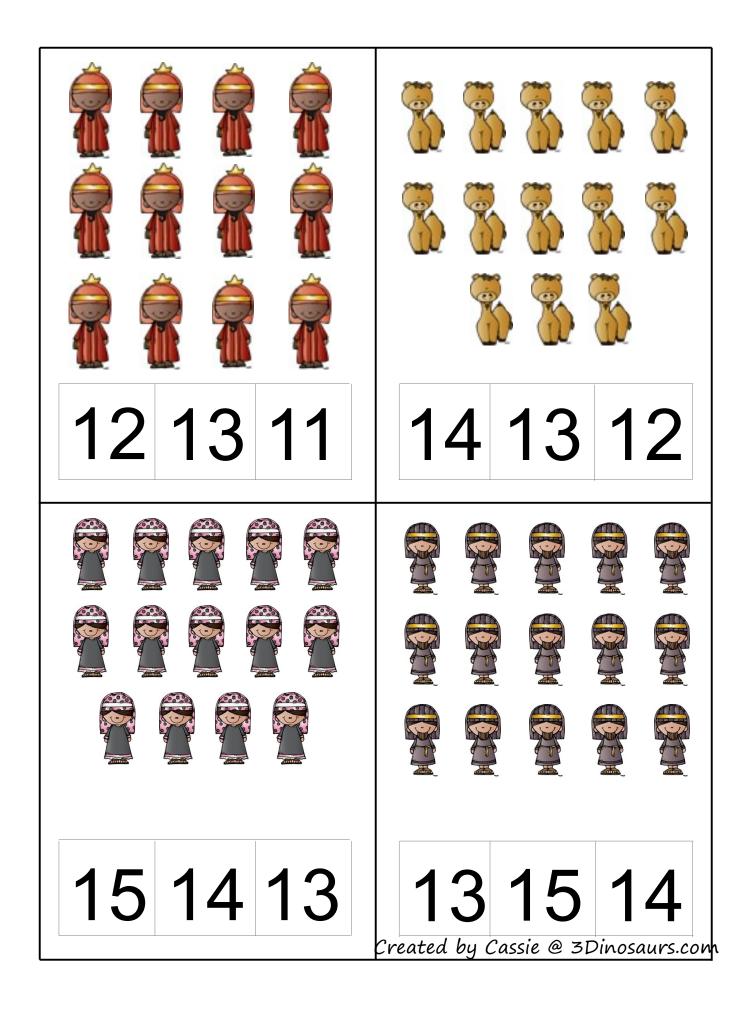

## **Count and Clip cards**

Print, laminate and use clothes pins or dry erase markers to mark the correct answer.