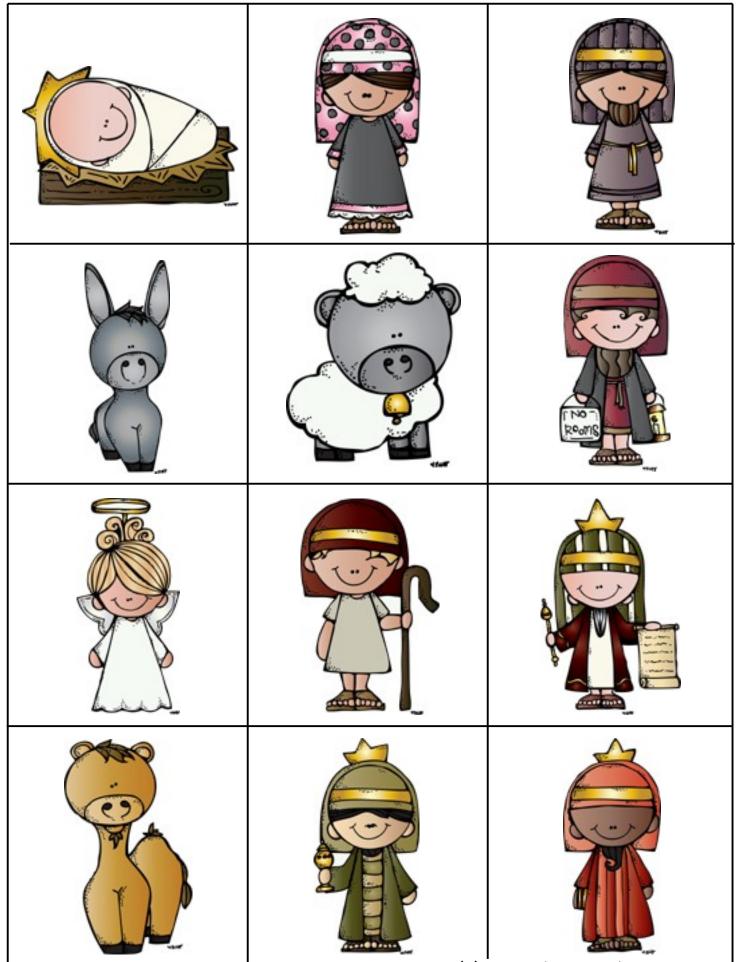

## Thanks! 3Dinosaurs.com

Graphics from:<u>Nativity 2012</u> and <u>Nativity</u> by <u>Melonheadz Illustrating and Doodles</u>

Created by Cassie @ 3Dinosaurs.com

| Jesus  | Mary     |              |
|--------|----------|--------------|
| 06303  |          | Joseph       |
|        |          | T NO TROMINE |
| donkey | sheep    | inn keeper   |
|        |          |              |
| angel  | shepherd | king         |