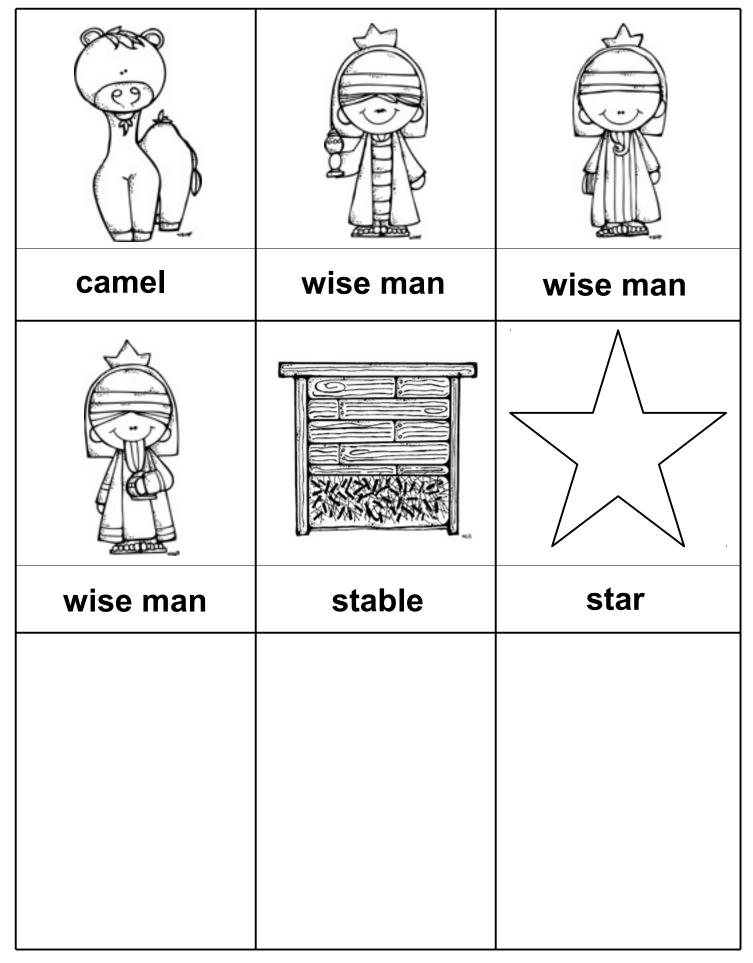

Created by Cassie @ 3Dinosaurs.com

| camel    | wise man | wise man |
|----------|----------|----------|
|          |          |          |
| wise man | stable   | star     |
|          |          |          |

| camel    | wise man | wise man |
|----------|----------|----------|
|          |          |          |
| wise man | stable   | star     |
|          |          |          |

Created by Cassie @ 3Dinosaurs.com