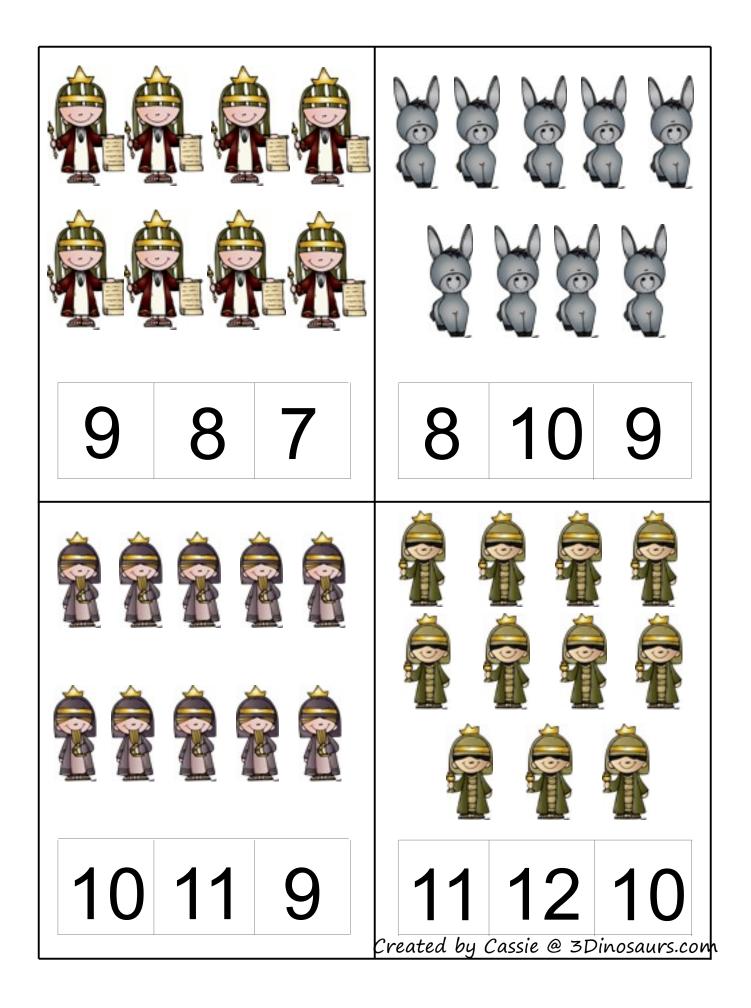

## **Count and Clip cards**

Print, laminate and use clothes pins or dry erase markers to mark the correct answer.