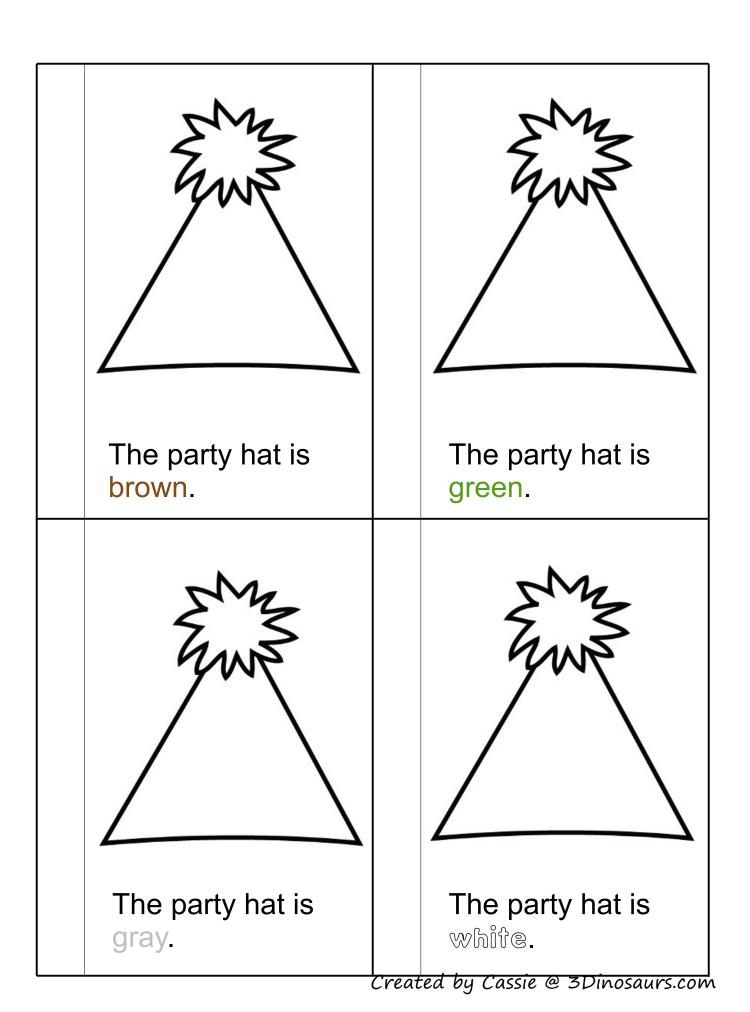

# Color the Party Hat

The party hat is pink.

The party hat is red.

The party hat is yellow.

Created by Cassie @ 3Dinosaurs.com