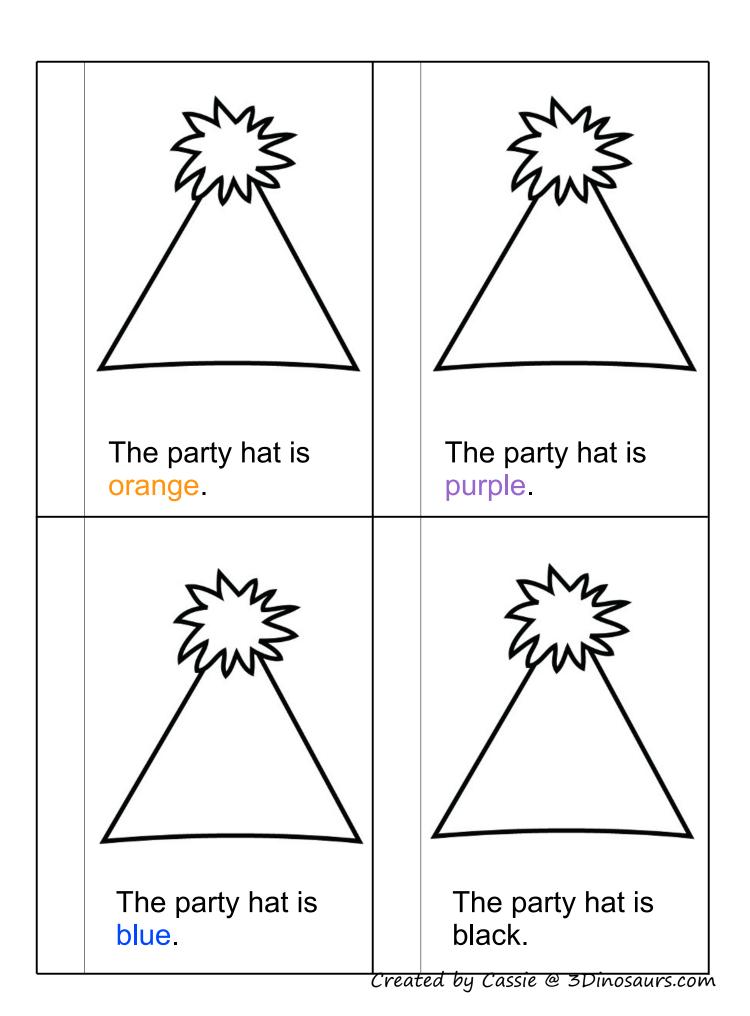

# Color the Party Hat

The party hat is pink.

The party hat is red.

The party hat is yellow.

Created by Cassie @ 3Dinosaurs.com