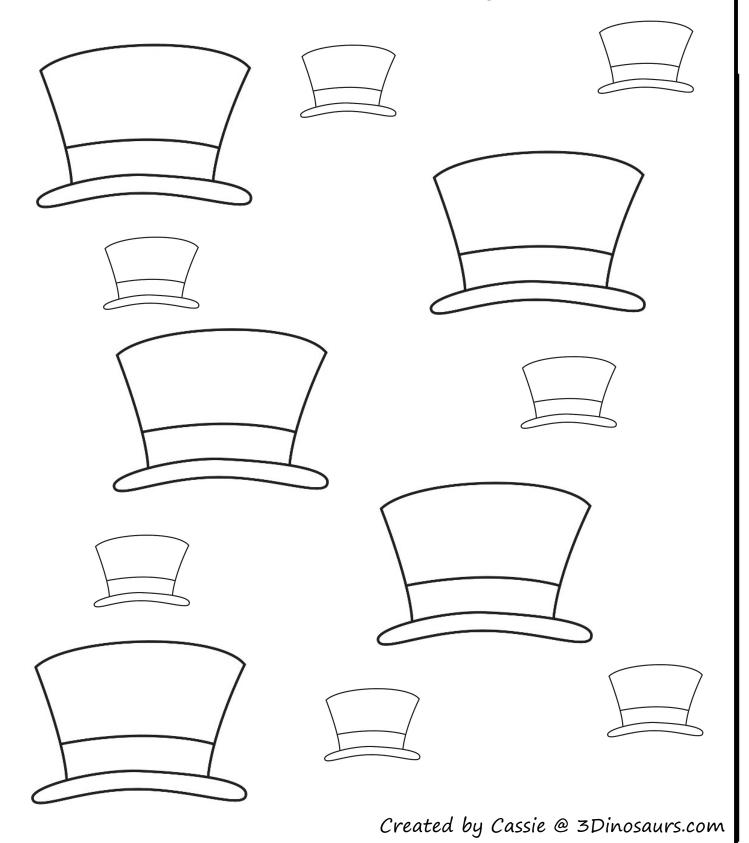

*

3-5 - Solid Line Prewriting

6-8 – 2 Piece puzzles

9-11 - Color the Clock

13 – Matching Cards

14 – 9 Piece Puzzle

### **Tot Pack 2**

3-5 - Solid Line Prewriting

6-11 - Dashed Line Prewriting

12-13 - Which One is Different

14 - Circle the Small Clocks

15 - Color the Large hats

16-18 – Color the party Hat

19-21 – Matching Pages

21-22 - Shape Tracing

24-26 – Dot the Letter: C, B, F

27 - Clock Lacing Card

































































\_ \_ \_ \_ \_







### Which One is Different?











Created by Cassie @ 3Dinosaurs.com

### Which One is Different?















# Circle the Small Clocks Look at the pictures and circle the small clocks. Cassie @ 3Dinosaurs.com

# Color the Large Hats

Look at the pictures and color the large Hats.



# Color the Party Hat





The party hat is pink.



The party hat is red.



The party hat is yellow.

Created by Cassie @ 3Dinosaurs.com





# **New Years Matching**



# **New Years Matching**



### **New Years Matching**

















Created by Cassie @ 3Dinosaurs.com

### Shape Tracing



circle



Square



triangle



rectangle



oval



diamond



hexagon



heart

Created by Cassie @ 3Dinosaurs.com

# Shape Tracing circle triangle Square rectangle diamond oval pentagon heart hexagon Created by Cassie @ 3Dinosaurs.com







### **Clock Lacing Card**

Print on card stock, laminate, cut out and punch holes on the following picture to use as lacing card.