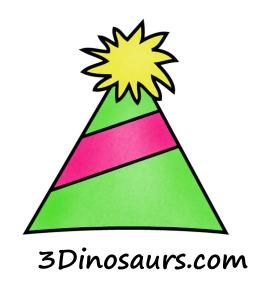

# Color the Party Hat

The party hat is pink.

The party hat is red.

The party hat is yellow.

Created by Cassie @ 3Dinosaurs.com