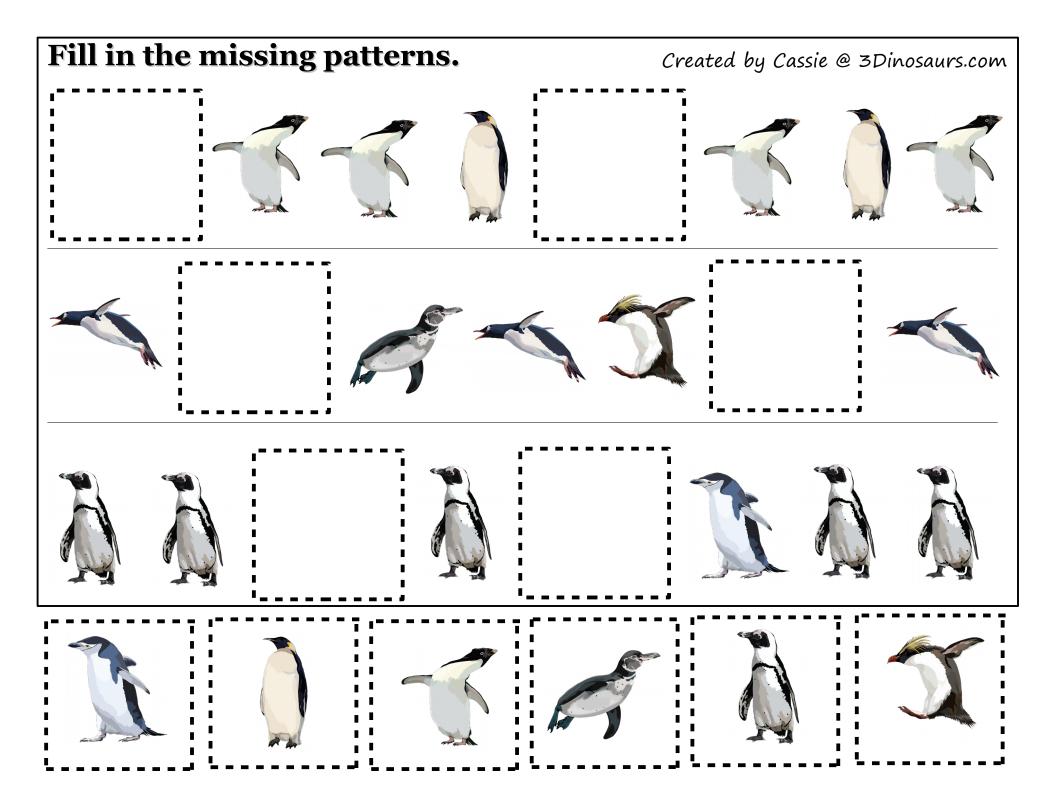

# Color The Patterns Color in an AB pattern.

## Color in an BCC pattern.

## Color in an CA pattern.

## Color in an ABC pattern.

| Sizza) yd bataar)<br>mos.zynazoni9Z @ | Created by Cassie<br>mos.27un20niQE @ |                       |                            |
|---------------------------------------|---------------------------------------|-----------------------|----------------------------|
| Galapagos Penguin Facts               |                                       | Draw a picture of the | Fact 3                     |
| Fact 1                                | Draw a picture of the fact            | Fact 2                | Draw a picture of the fact |
|                                       |                                       |                       |                            |
|                                       |                                       |                       |                            |
|                                       |                                       |                       |                            |
|                                       |                                       |                       |                            |
|                                       |                                       |                       |                            |