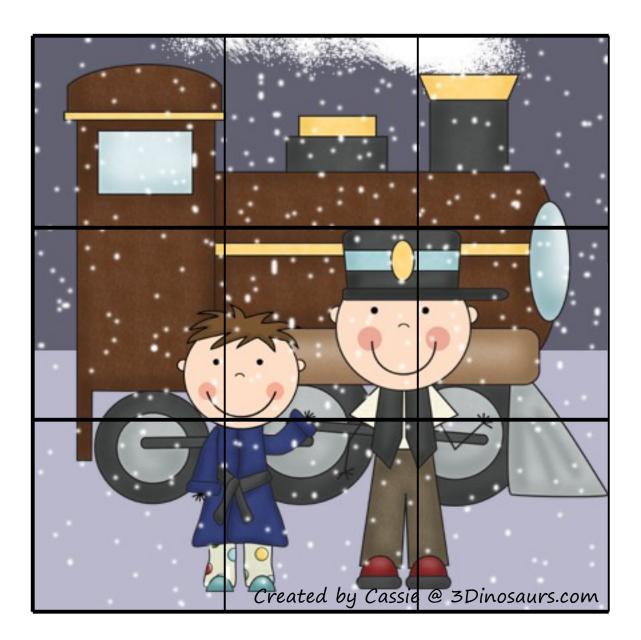

## 9 Piece Puzzle

On the last page for younger children copy this page twice and use one as a template to help them finish the puzzle. 9 Piece Puzzle

For younger children copy this page twice and use one as a template to help them finish the puzzle.

Created by Cassie @ 3Dinosaurs.com

Created by Cassie @ 3Dinosaurs.com

For younger children copy this page twice and use one as a template to help them finish the puzzle.