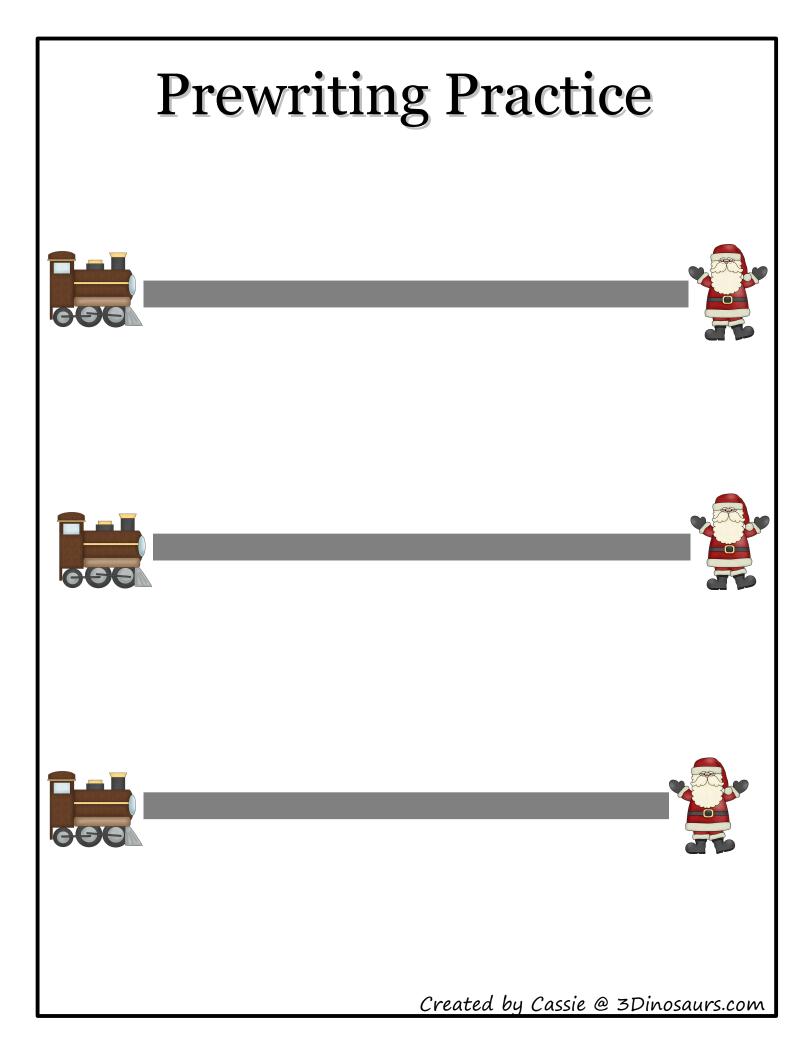

Created by Cassie @ 3Dinosaurs.com

Created by Cassie @ 3Dinosaurs.com

For younger children copy this page twice and use one as a template to help them finish the puzzle.