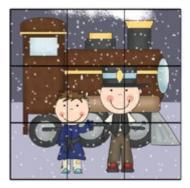

## 9 Piece Puzzle

On the last page for younger children copy this page twice and use one as a template to help them finish the puzzle. 9 Piece Puzzle

For younger children copy this page twice and use one as a template to help them finish the puzzle.