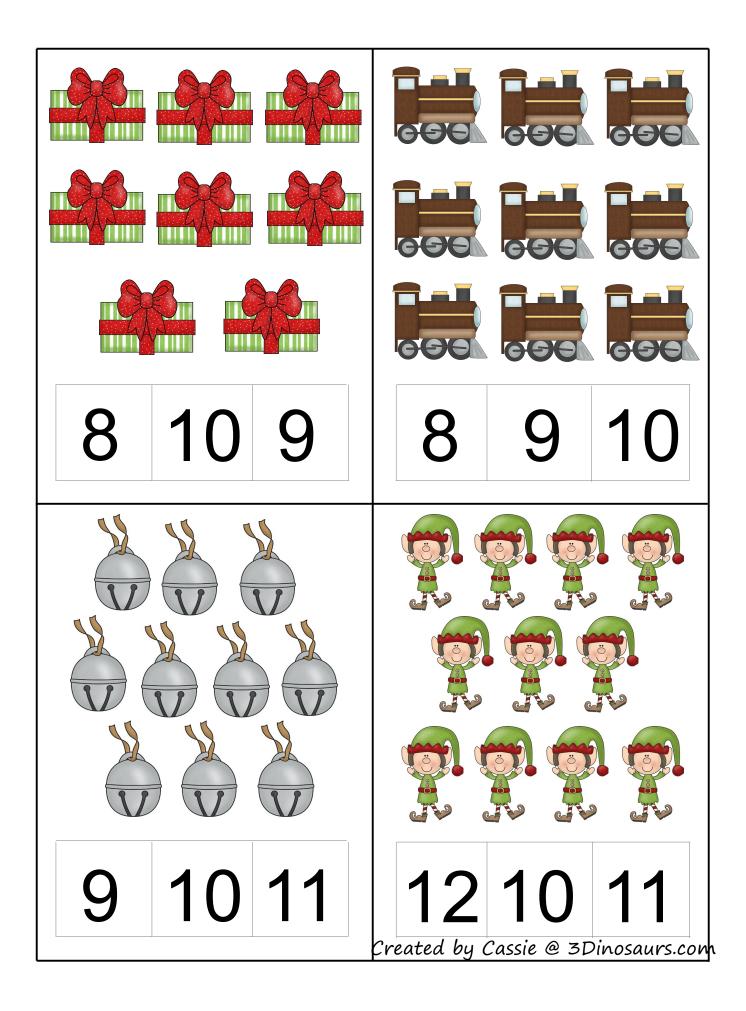

## **Count and Clip cards**

Print, laminate and use clothes pins or dry erase markers to mark the correct answer.

Created by Cassie @ 3Dinosaurs.com