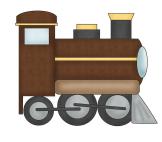

## **Count and Clip cards**

Print, laminate and use clothes pins or dry erase markers to mark the correct answer.

Created by Cassie @ 3Dinosaurs.com