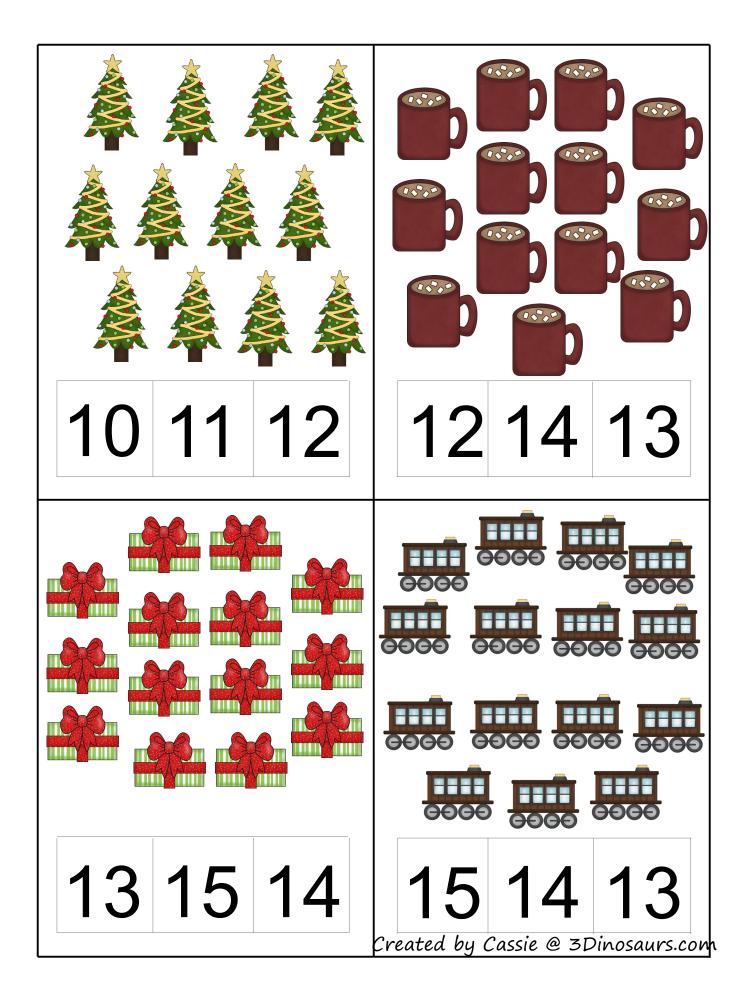

## **Count and Clip cards**

Print, laminate and use clothes pins or dry erase markers to mark the correct answer.

Created by Cassie @ 3Dinosaurs.com