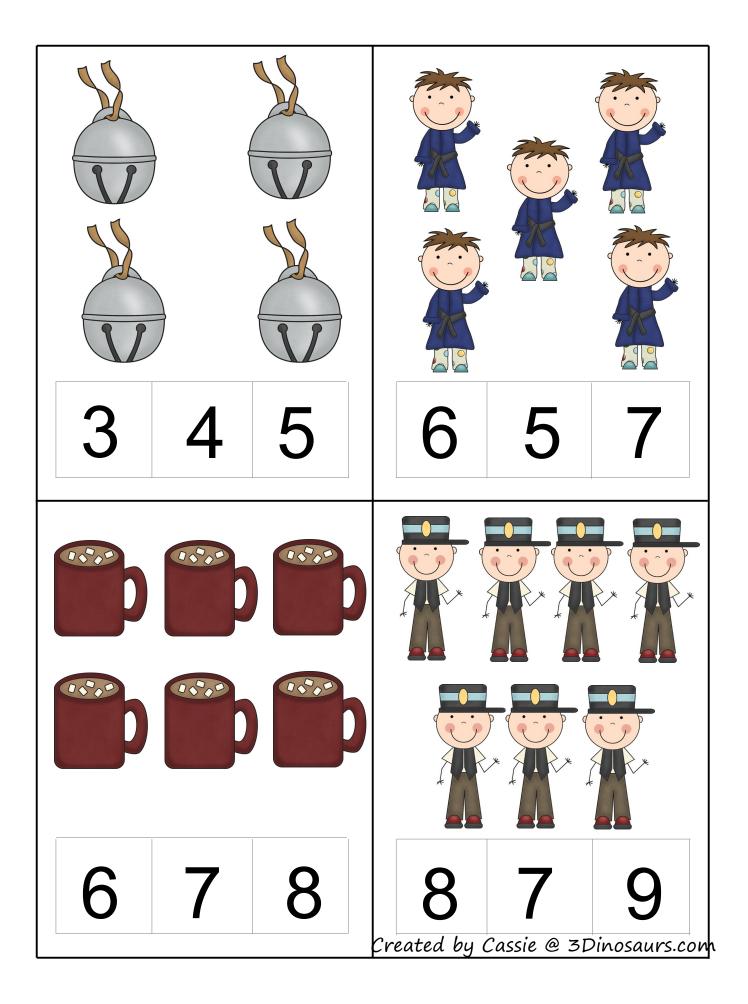

## **Count and Clip cards**

Print, laminate and use clothes pins or dry erase markers to mark the correct answer.

Created by Cassie @ 3Dinosaurs.com