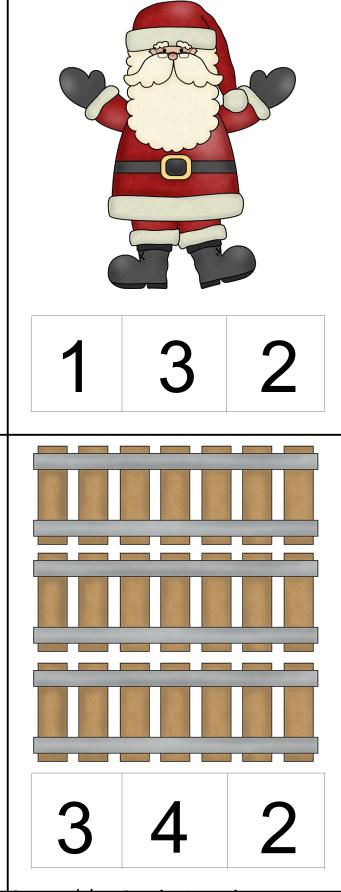

## **Count and Clip cards**

Print, laminate and use clothes pins or dry erase markers to mark the correct answer.

Created by Cassie @ 3Dinosaurs.com