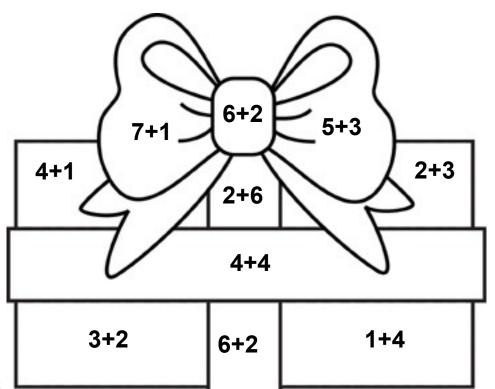

d the Terms of Use. If you have any questions please let me know.



**Graphics: Polar Express** 

Purchased from Scrappin Doodles;

Thanks!

3Dinosaurs.com



#### Color in the bell patterns.

Name:



















### Polar Express Stamping Page



Use ABC stamps to stamp upper and lower case letters for each item.













### Polar Express Stamping Page



Use ABC stamps to stamp upper and lower case letters for each item.











Tt

MOS. SYNDSONIGE @

Created by Cassie



Polar Express



pell



Santa





boy



conductor



Polar **Express** 



hot chocolate

Oreated by Cassie
mos.cours.com



Polar Express





plabs





boy



conductor



Polar Express



hot chocolate

### Color the pictures as you read the story. The Polar Express



## Color the Gift Addition





5 = red

10 = blue

8 = green

6 = yellow