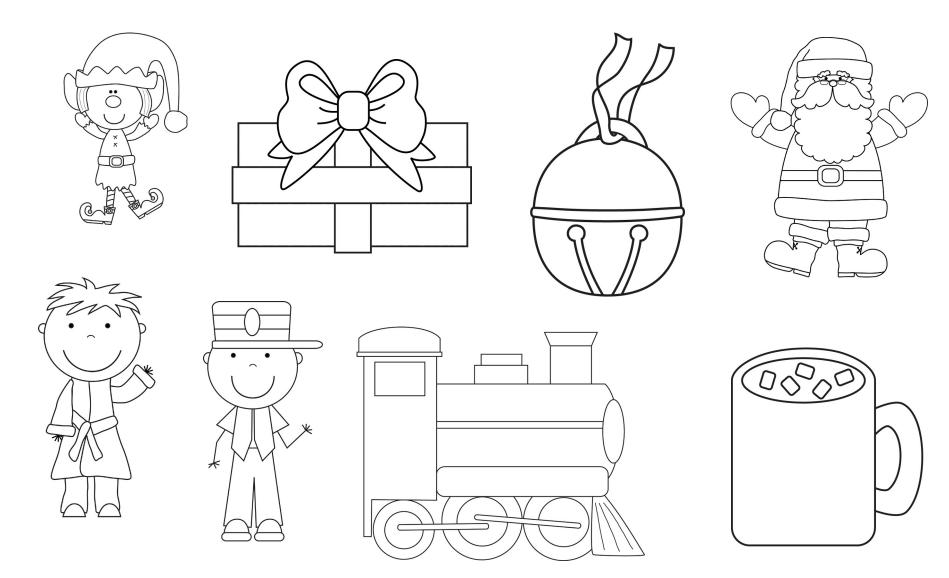

### Polar Express Stamping Page

Use ABC stamps to stamp upper and lower case letters for each item.

### Polar Express Stamping Page

Use ABC stamps to stamp upper and lower case letters for each item.

Tt

MOS. SYNDSONIGE @

Created by Cassie

Polar Express

pell

Santa

boy

conductor

Polar **Express** 

hot chocolate

Oreated by Cassie
mos.cours.com

Polar Express

plabs

boy

conductor

Polar Express

hot chocolate