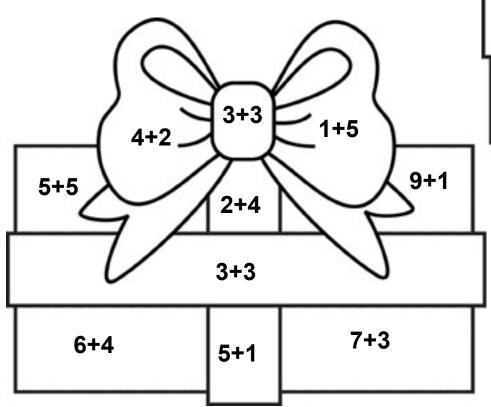

ead the Terms of Use. If you have any questions please let me know.



**Graphics: Polar Express** 

Purchased from Scrappin Doodles;

Thanks!

3Dinosaurs.com



#### Color in the bell patterns.

Name:



















### Polar Express Stamping Page



Use ABC stamps to stamp upper and lower case letters for each item.













### Polar Express Stamping Page



Use ABC stamps to stamp upper and lower case letters for each item.











Tt

MOS. SYNDSONIGE @

Created by Cassie



Polar Express



pell



Santa





boy



conductor



Polar **Express** 



hot chocolate

Oreated by Cassie
mos.cours.com



Polar Express





plabs





boy



conductor



Polar Express



hot chocolate

### Color the pictures as you read the story. The Polar Express



## Color the Gift Addition





5 = red

10 = blue

8 = green

6 = yellow