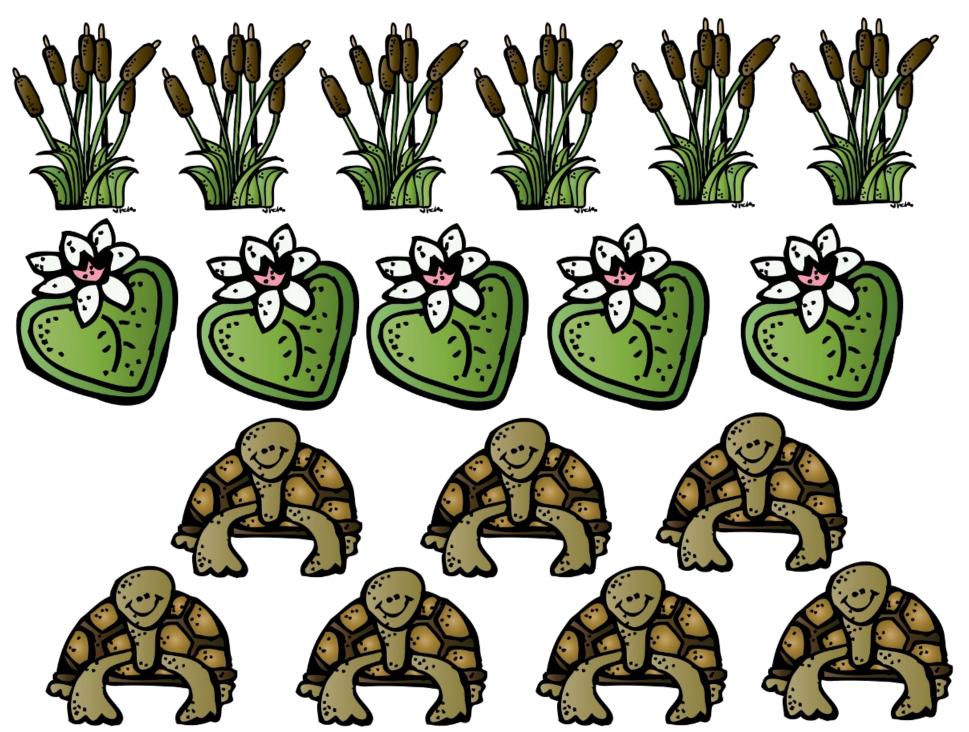

5 Cattails

6 Lily Pads

Take two dice six sided and put a pond scene together. For each roll of the dice add the numbers together and choose the correct item to put on the pond.

2

Frog

3-4

Fish

5-6

**Turtle** 

7-8

Dragonfly

9-10

Cattails

11-12

Lily Pads

Take two six sided dice and put a pond scene together. For each roll of the dice multiply the numbers together and choose the correct item to put on the pond.