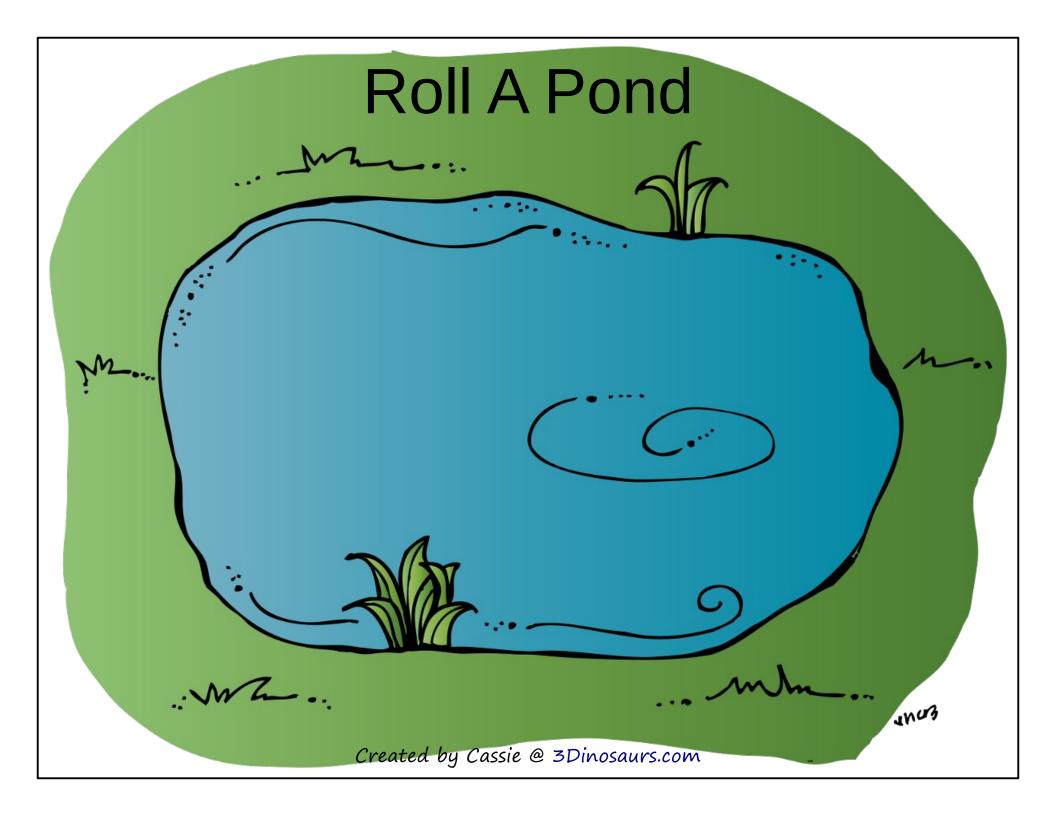

### Thanks 3 Dinosaurs

Graphics: Purchased from Melonheadz Illustrations

Take a die and put a pond scene together. For each of your rolls choose the correct item to put on the pond.

1 Frog

2 Fish

3 Turtle

4 Dragonfly

Created by Cassie @ 3Dinosaurs.com

Created by Cassie @ 3Dinosaurs.com