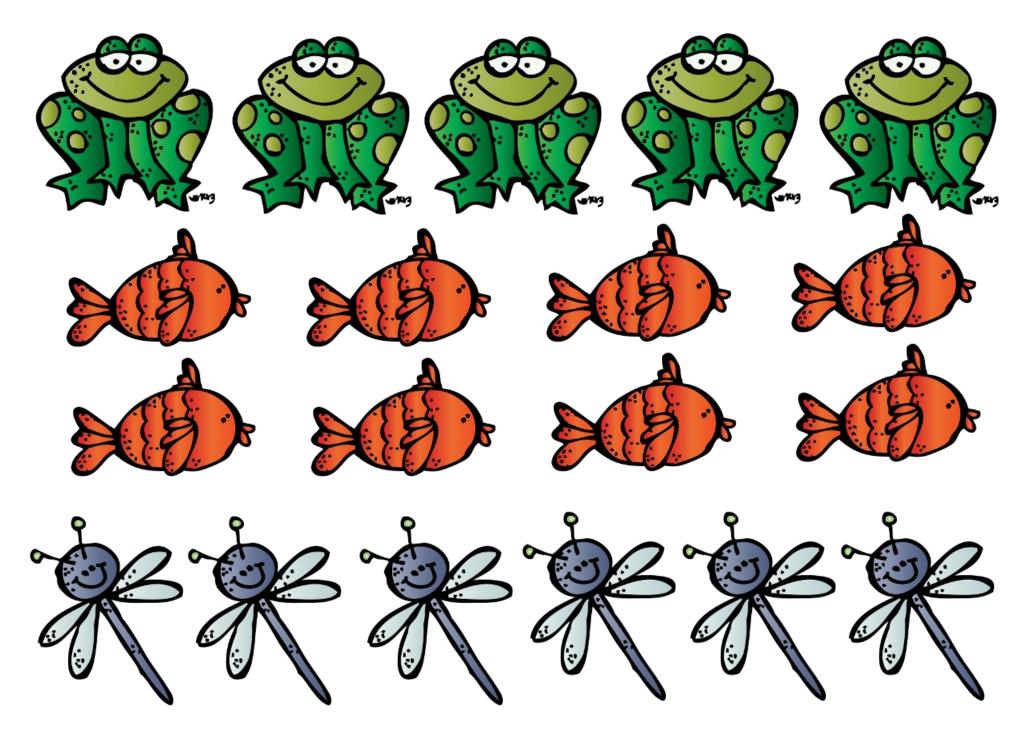

### Thanks 3 Dinosaurs

Graphics: Purchased from Melonheadz Illustrations

Take a die and put a pond scene together. For each of your rolls choose the correct item to put on the pond.

1 Frog

2 Fish

3 Turtle

4 Dragonfly

5 Cattails

6 Lily Pads

Take two dice six sided and put a pond scene together. For each roll of the dice add the numbers together and choose the correct item to put on the pond.

2

Frog

3-4

Fish

5-6