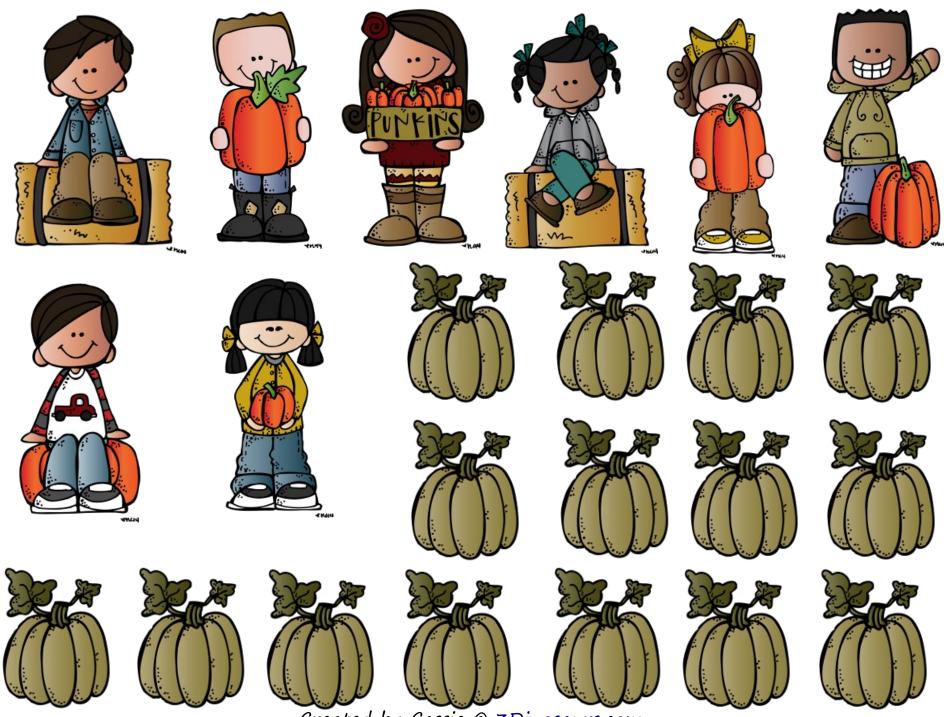

#### Thanks 3 Dinosaurs

Graphics: Purchased from Melonheadz Illustrations

Take a die and put a pumpkin patch together. For each of your rolls choose the correct kid or item to put on the pumpkin patch.

1 Kid

2 Green Pumpkin

3 Orange Pumpkin

4 Corn Stalk

5 Bale of Hay

6 Scarecrow

Take two dice six sided and put a pumpkin patch together. For each roll of the dice add the numbers together and choose the correct kid or item to put on the pumpkin patch.