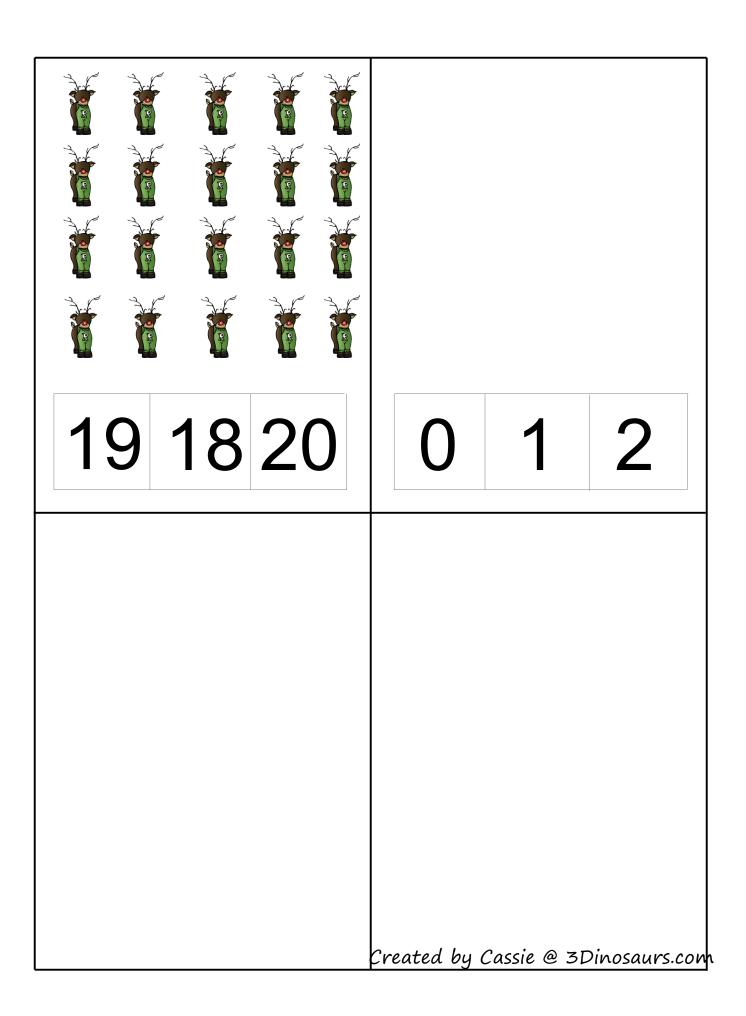

#### **Count and Clip cards**

Print, laminate and use clothes pins or dry erase markers to mark the correct answer.

1 3 2

4 3 2

3 2 4