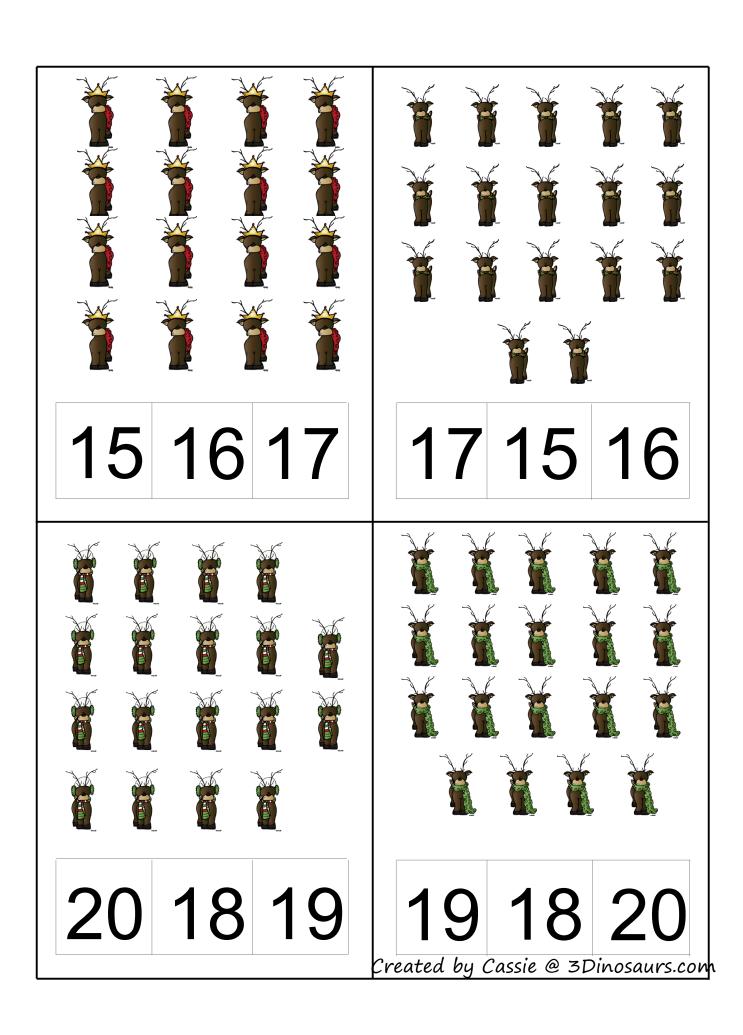

#### **Count and Clip cards**

Print, laminate and use clothes pins or dry erase markers to mark the correct answer.

1 3 2

4 3 2

3 2 4