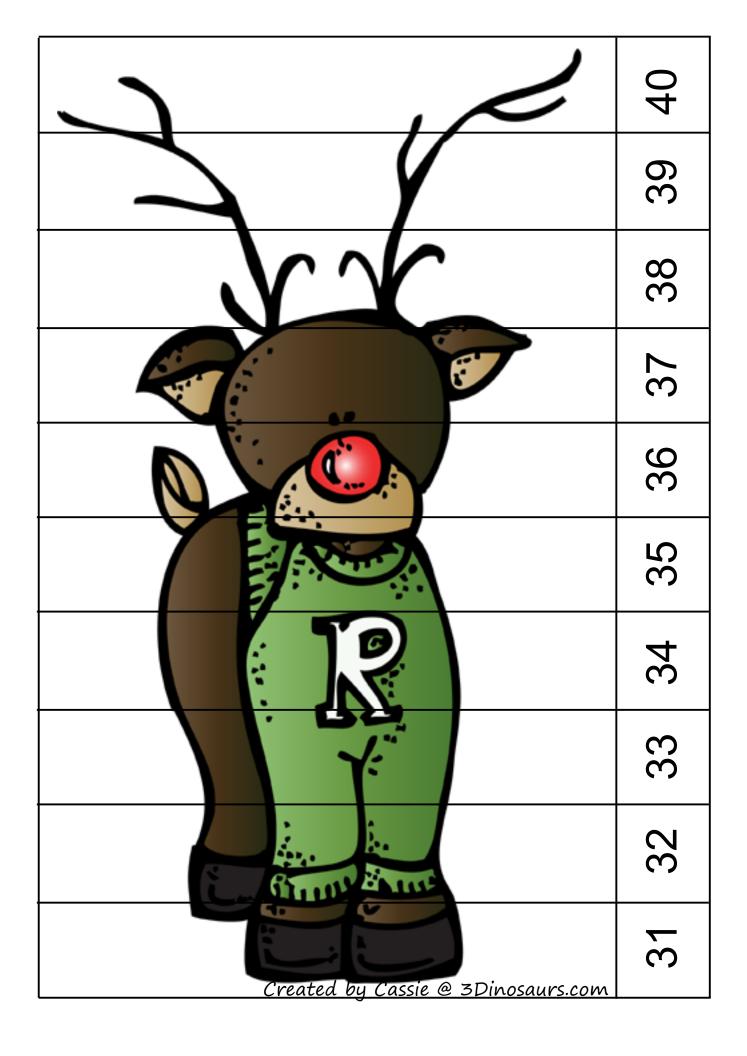

# Reindeer Pack Part 1

Thanks for stopping by and downloading my Reindeer Pack. Be sure to download Part 2, 3, 4 & Tot Pack.

These printables are made to go with the book:

#### Rudolph the Red-Nosed Reindeer

If you would like to share this file please link directly to the web page or Blog and not to the pdf file.

This pack was made to be used with your toddler or preschooler. This is for your own personal use. Please don't sell or host these files anywhere.