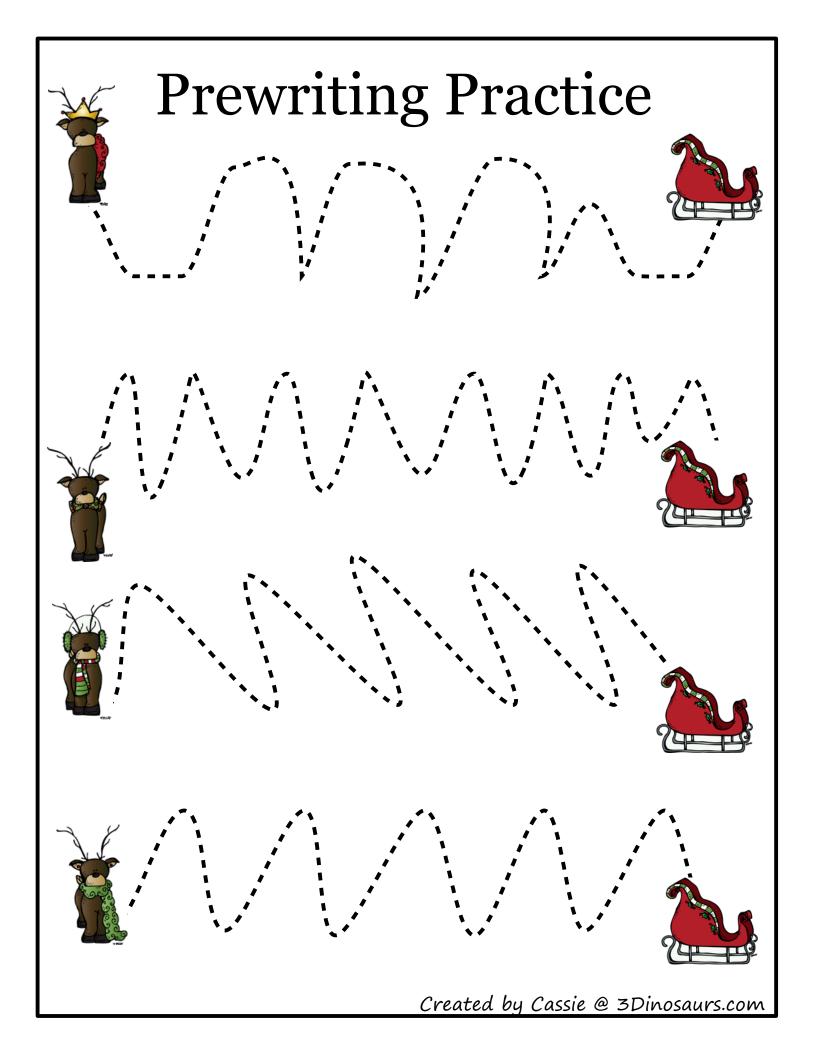

## **Prewriting Practice**

# **Prewriting Practice**

Created by Cassie @ 3Dinosaurs.com

Created by Cassie @ 3Dinosaurs.com

Created by Cassie @ 3Dinosaurs.com

Created by Cassie @ 3Dinosaurs.com

Created by Cassie @ 3Dinosaurs.com

|                                    | 11 |
|------------------------------------|----|
| RUdolPhy                           | 12 |
| 3 Blitzen                          | 13 |
| ancer (1)                          | 14 |
| = DONNED                           | 15 |
| CUP: IN                            | 16 |
|                                    | 17 |
| Y Com                              | 18 |
| )4Cle                              | 19 |
| Created by Cassie @ 3Dinosaurs.com | 20 |