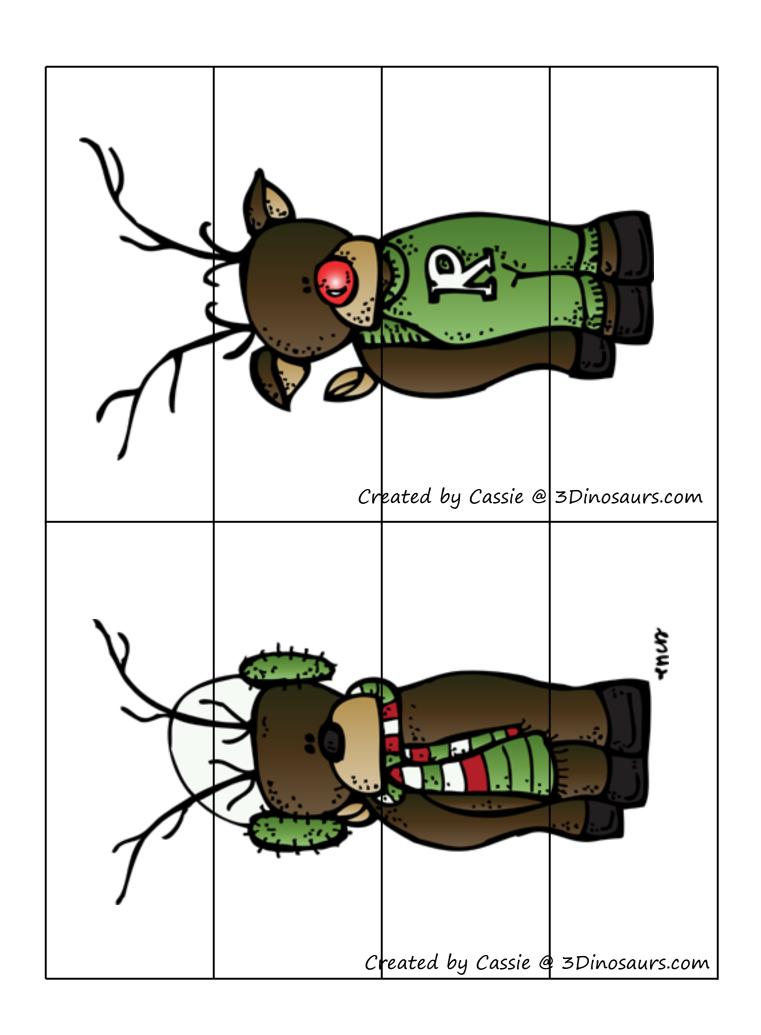

## **Prewriting Practice**

# **Prewriting Practice**

Created by Cassie @ 3Dinosaurs.com

Created by Cassie @ 3Dinosaurs.com

Created by Cassie @ 3Dinosaurs.com

Created by Cassie @ 3Dinosaurs.com

Created by Cassie @ 3Dinosaurs.com

|                                    | 11 |
|------------------------------------|----|
| RUdolPhy                           | 12 |
| 3 Blitzen                          | 13 |
| ancer (1)                          | 14 |
| = DONNED                           | 15 |
| CUP: IN                            | 16 |
|                                    | 17 |
| Y Com                              | 18 |
| )4Cle                              | 19 |
| Created by Cassie @ 3Dinosaurs.com | 20 |