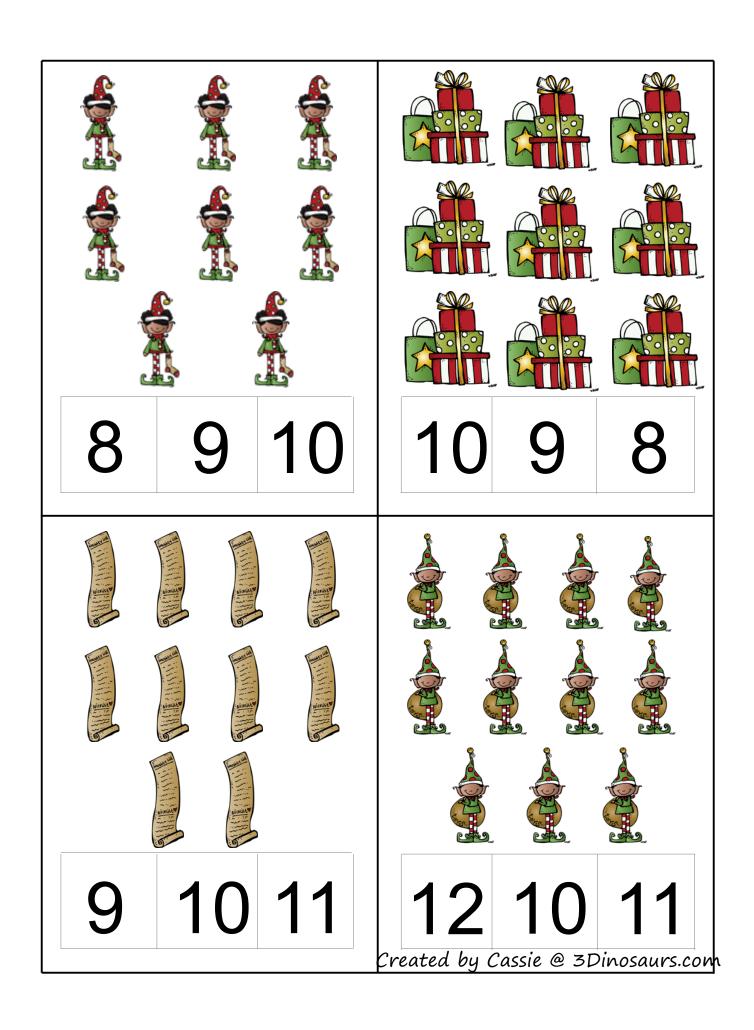

#### **Count and Clip cards**

Print, laminate and use clothes pins or dry erase markers to mark the correct answer.

1 3 2

4 3 2

3 2 4