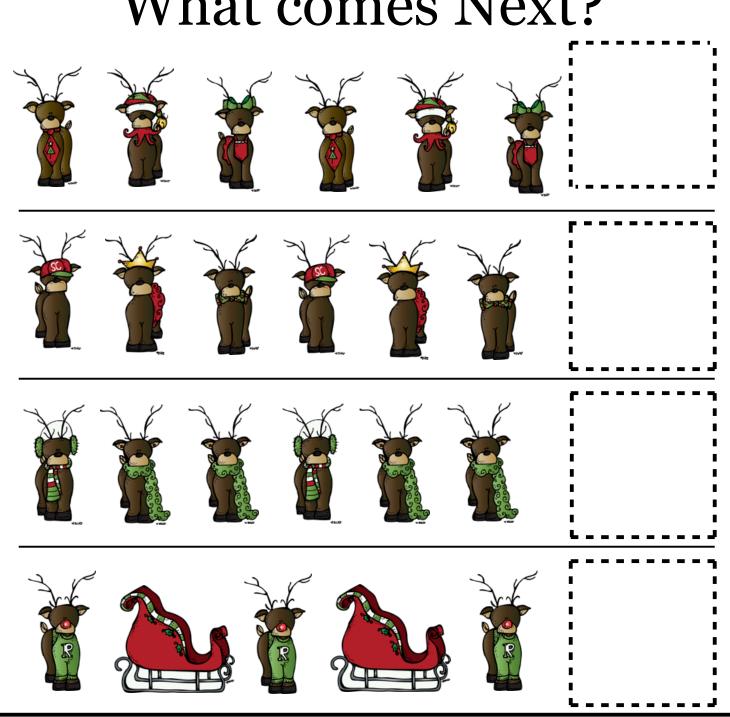

go with the book:

#### Rudolph the Red-Nosed Reindeer

If you would like to share this file please link directly to the web page or Blog and not to the pdf file.

This pack was made to be used with your toddler or preschooler. This is for your own personal use. Please don't sell or host these files anywhere.

Please read the <u>Terms of Use</u>. If you have any questions please let me know.

#### Thanks! 3Dinosaurs.com

Graphics from: Reindeer, Christmas Elves, Do A Dot Reindeer,

Christmas countdown calendar, and North Pole

by Melonheadz Illustrating and Doodles











### Which One is Different?



















































Created by Cassie @ 3Dinosaurs.com

### Which One is Different?



















































#### What comes Next?











### What comes Next?



















































## **Prewriting Practice**





# **Prewriting Practice**





Created by Cassie @ 3Dinosaurs.com



Created by Cassie @ 3Dinosaurs.com



Created by Cassie @ 3Dinosaurs.com



Created by Cassie @ 3Dinosaurs.com



Created by Cassie @ 3Dinosaurs.com

















|                                    | 11 |
|------------------------------------|----|
| RUdolPhy                           | 12 |
| 3 Blitzen                          | 13 |
| ancer (1)                          | 14 |
| = DONNED                           | 15 |
| CUP: IN                            | 16 |
|                                    | 17 |
| Y Com                              | 18 |
| )4Cle                              | 19 |
| Created b