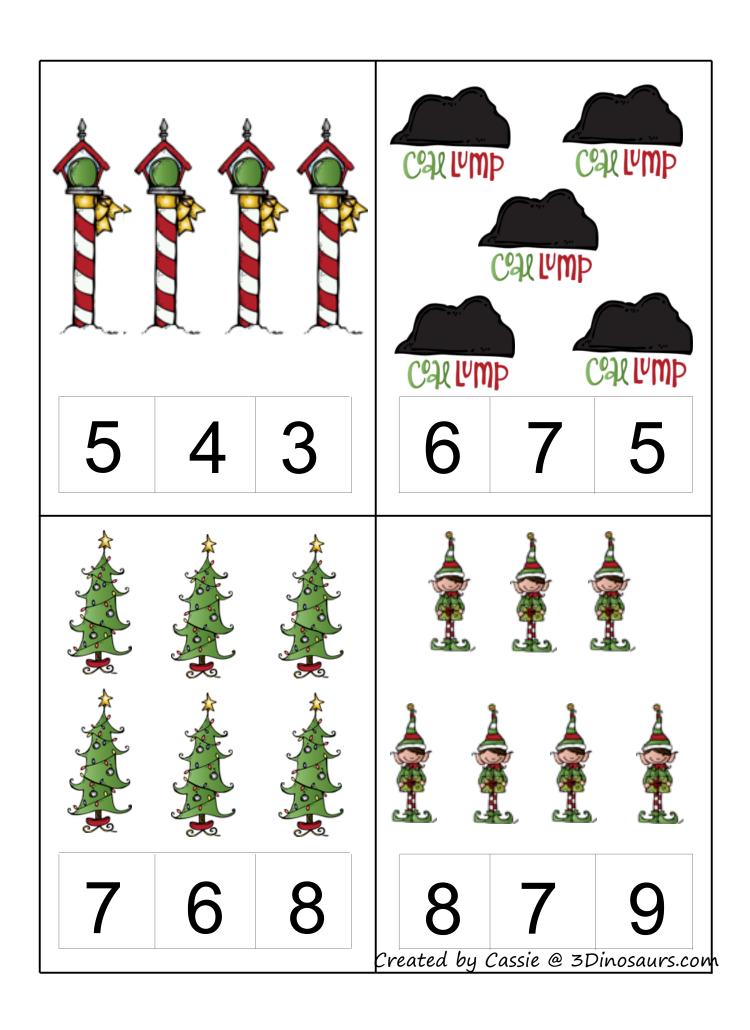

#### **Count and Clip cards**

Print, laminate and use clothes pins or dry erase markers to mark the correct answer.

1 3 2

4 3 2

3 2 4