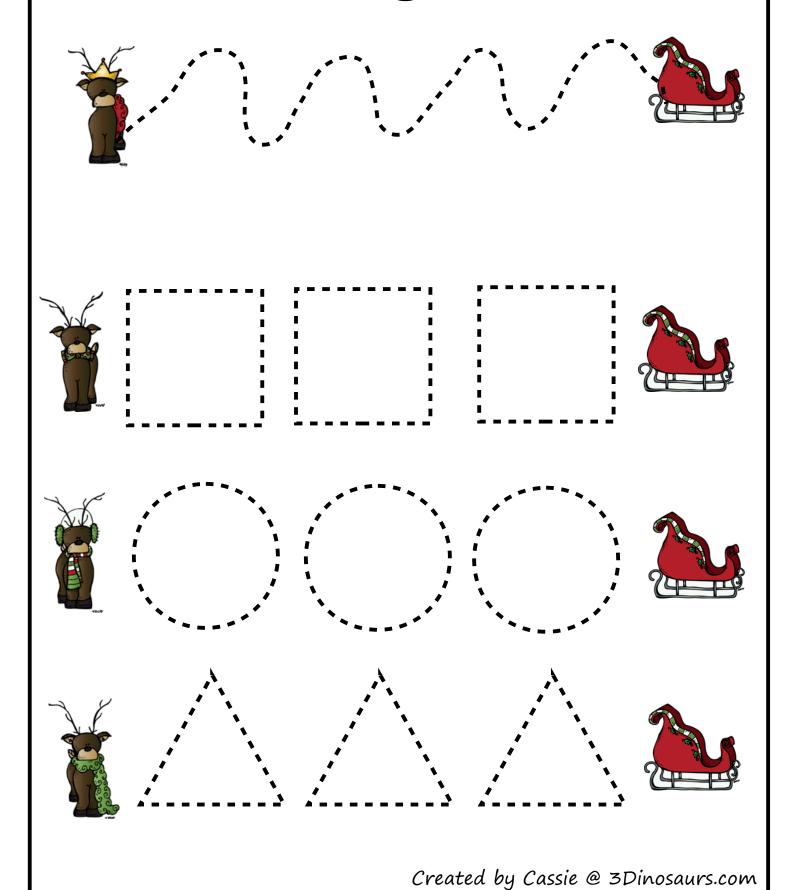

## **Prewriting Practice**

# **Prewriting Practice**

Created by Cassie @ 3Dinosaurs.com

Created by Cassie @ 3Dinosaurs.com

Created by Cassie @ 3Dinosaurs.com

Created by Cassie @ 3Dinosaurs.com

Created by Cassie @ 3Dinosaurs.com

|                                    | 11 |
|------------------------------------|----|
| RUdolPhy                           | 12 |
| 3 Blitzen                          | 13 |
| ancer (1)                          | 14 |
| = DONNED                           | 15 |
| CUP: IN                            | 16 |
|                                    | 17 |
| Y Com                              | 18 |
| )4Cle                              | 19 |
| Created by Cassie @ 3Dinosaurs.com | 20 |