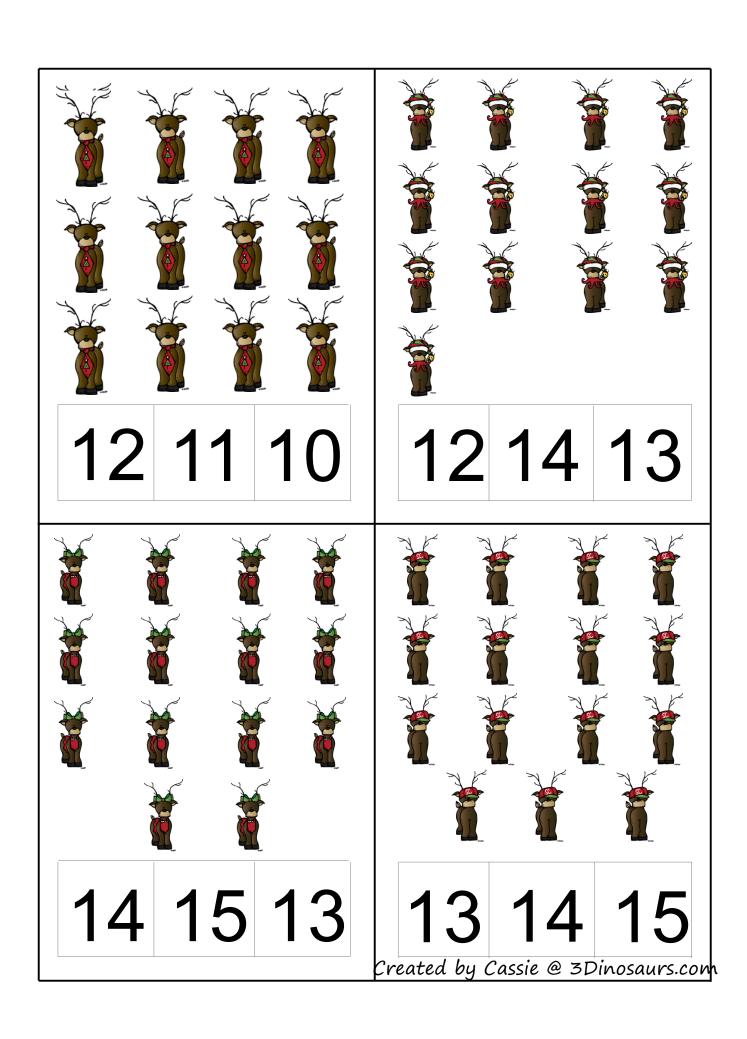

#### **Count and Clip cards**

Print, laminate and use clothes pins or dry erase markers to mark the correct answer.

1 3 2

4 3 2

3 2 4