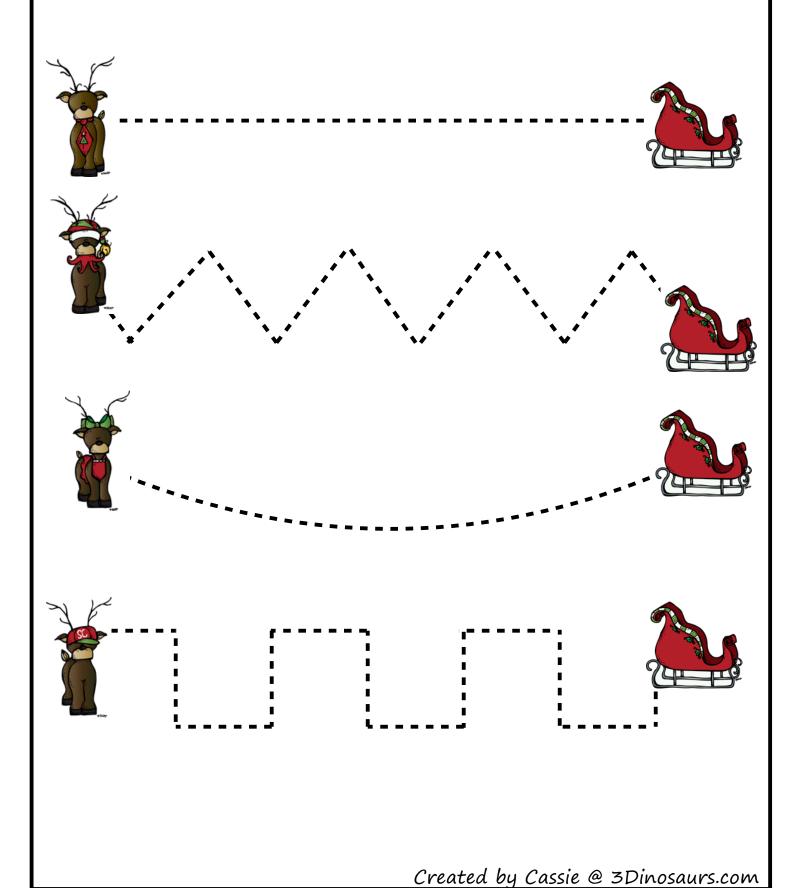

## **Prewriting Practice**

# **Prewriting Practice**

Created by Cassie @ 3Dinosaurs.com

Created by Cassie @ 3Dinosaurs.com

Created by Cassie @ 3Dinosaurs.com

Created by Cassie @ 3Dinosaurs.com

Created by Cassie @ 3Dinosaurs.com

|                                    | 11 |
|------------------------------------|----|
| RUdolPhy                           | 12 |
| 3 Blitzen                          | 13 |
| ancer (1)                          | 14 |
| = DONNED                           | 15 |
| CUP: IN                            | 16 |
|                                    | 17 |
| Y Com                              | 18 |
| )4Cle                              | 19 |
| Created by Cassie @ 3Dinosaurs.com | 20 |