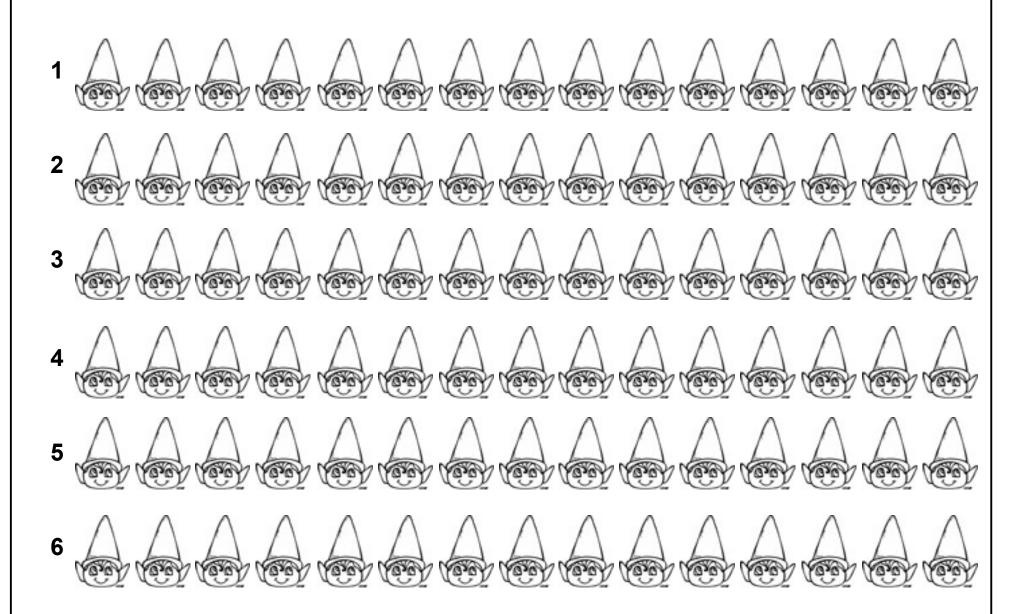

### Color in the elf hat patterns.

Name:

Created by Cassie @ 3Dinosaurs.com

| Fold Here  Write My Name           |
|------------------------------------|
| Created by Cassie @ 3Dinosaurs.com |

| Fold Here                       |      |
|---------------------------------|------|
| Write My Name                   |      |
|                                 |      |
|                                 |      |
| Created by Cassie @ 3Dinosaurs. | .com |