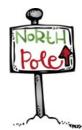

# Fill in the missing patterns. Created by Cassie @ 3Dinosaurs.com S. (1905 North Pole