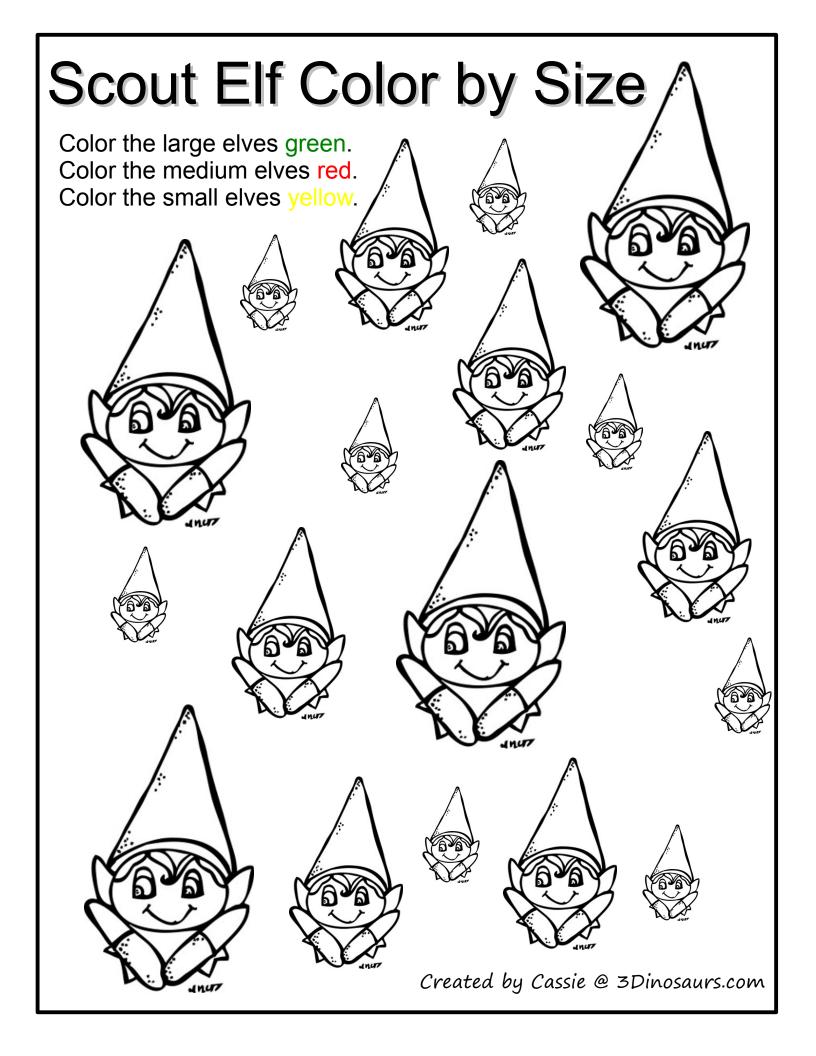

#### Part 3

3 - Mixed up word matching

4 - Color the Same

5 – Scout Elf Color by Size

6 – Dot the Ee & Ss

7-10 Roll & Count with Questions

11-12 - Count & Graph

13-14 Addition & Subtraction