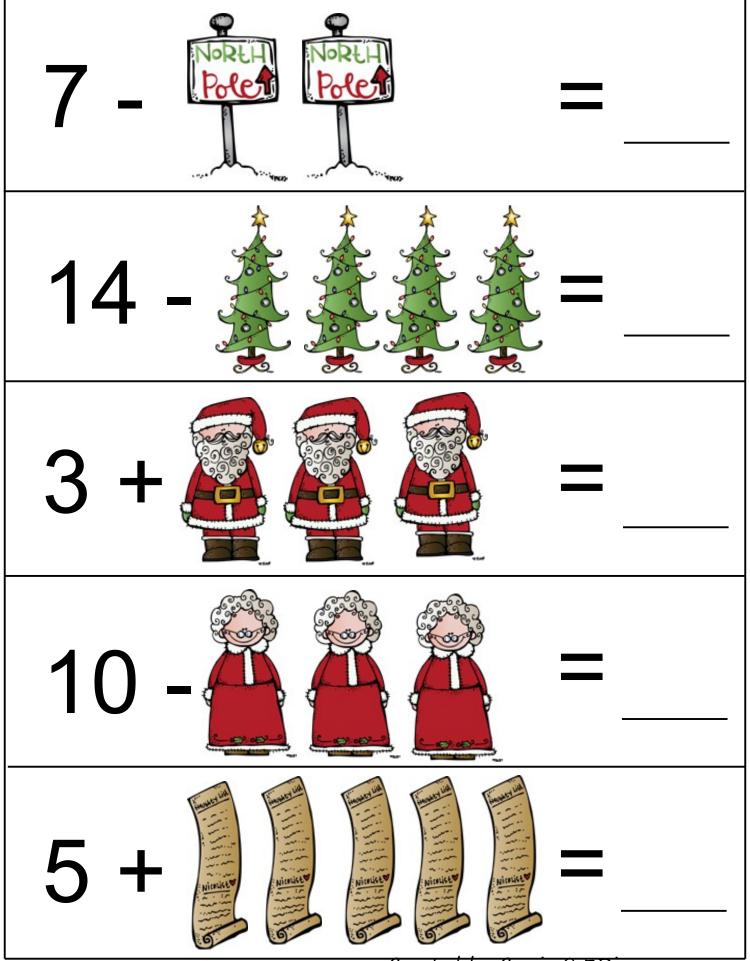

#### Addition & Subtraction Shelf Elf

Add and subtract the math problems below.