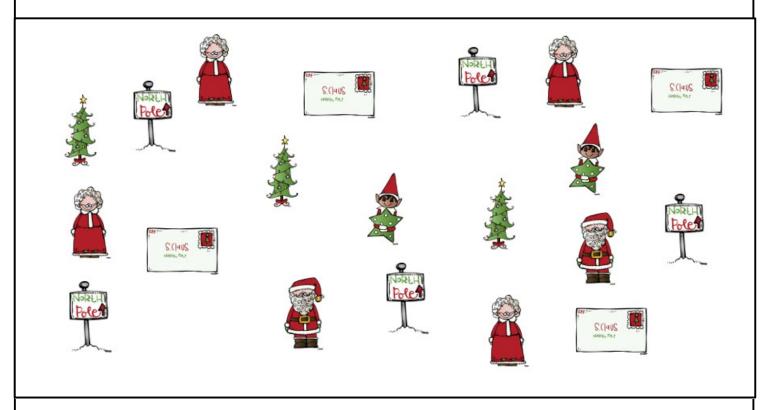

#### Roll and Count scout Elf Questions

How many scout elf?\_\_\_\_

How many Santas?\_\_\_\_

How many Christmas trees?

How many North Poles?

How many letters?\_\_\_\_

How many letters?\_\_\_\_

Answer the following questions with the information above.

\_\_\_=