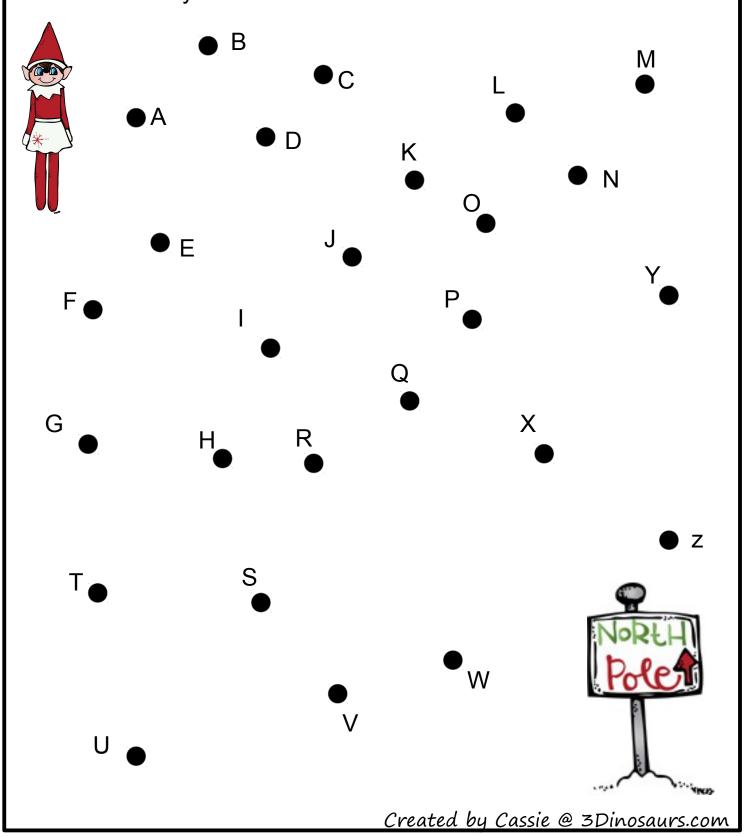

# Scout Elf Flying

Help the Scout Elf learn to fly by connection all the Dots starting at A all the way to the letter Z.