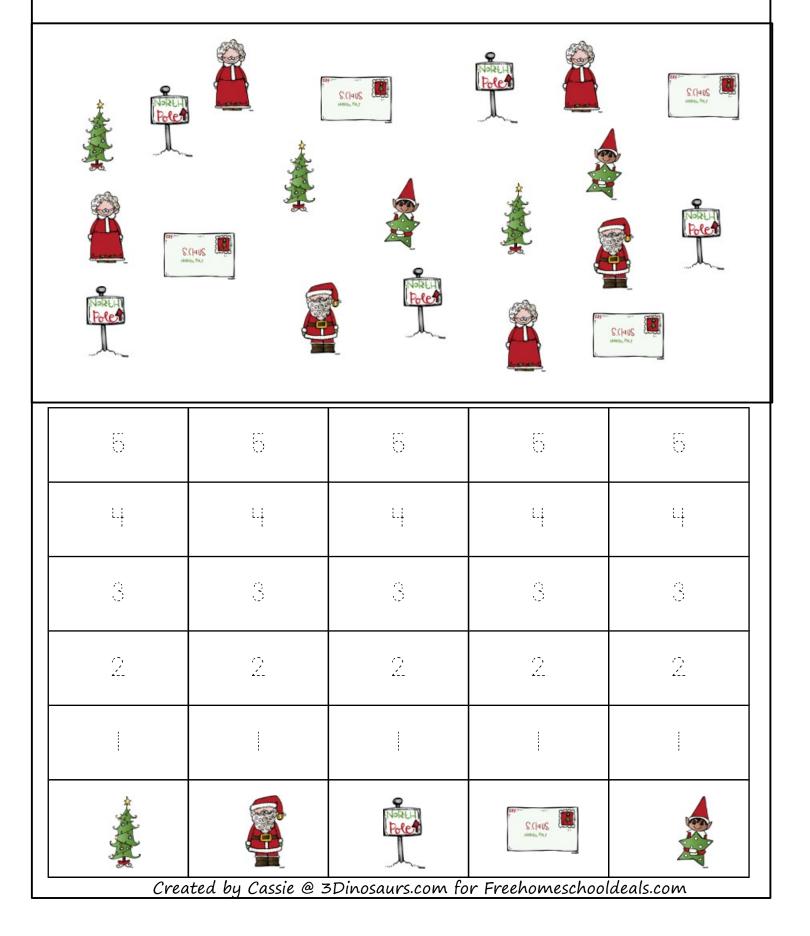

#### Roll and Count Scout Elf

| 5 |  |       |                          |  |
|---|--|-------|--------------------------|--|
| 4 |  |       |                          |  |
| 3 |  |       |                          |  |
| 2 |  |       |                          |  |
| 1 |  |       |                          |  |
|   |  | NoRLH | S. Claus<br>Harring Proc |  |