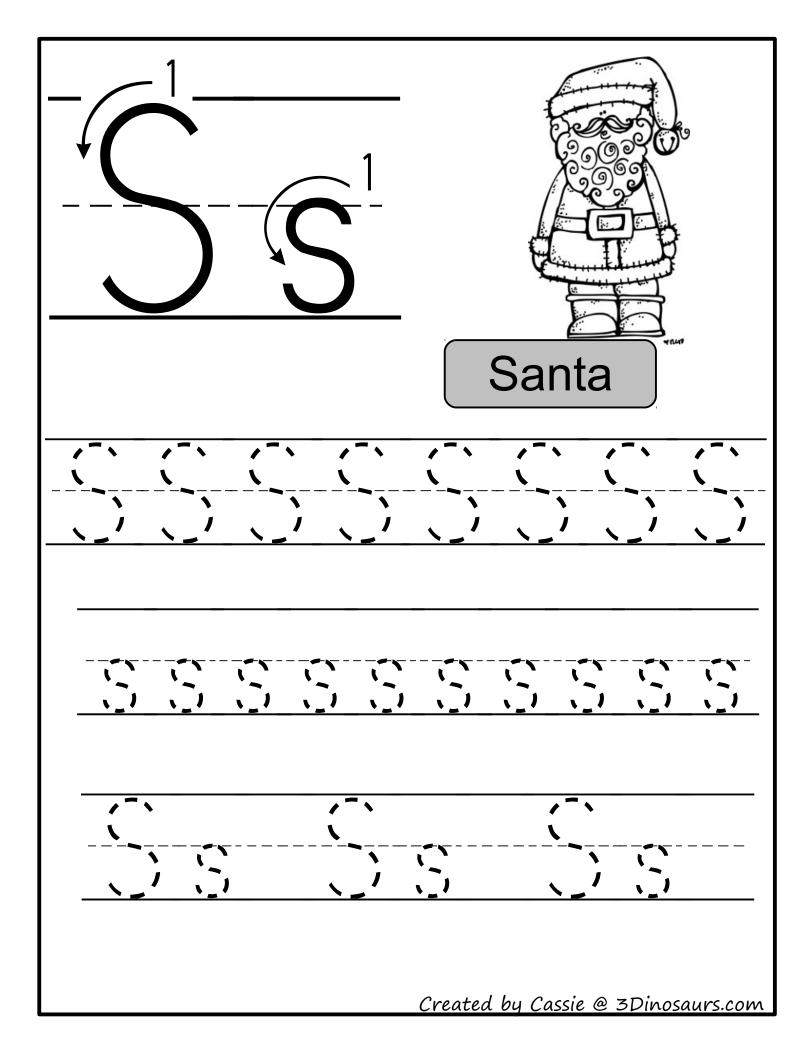

15 - Shelf Elf Writing

16-17 - Trace the E and S

18-19 Scout Else Count Down

20 – Write words starting with "scoutelf" letters

21 – Scout Else flying connection the dots.

# Ee & Ss

Color all the letter Ee's red. Color all the letters Ss's green

|                                                                                     |                                                                                                                              | 41147                                                    |
|-------------------------------------------------------------------------------------|------------------------------------------------------------------------------------------------------------------------------|----------------------------------------------------------|
| E S E                                                                               |                                                                                                                              | <b>S S</b>                                               |
| s e                                                                                 | $ \begin{array}{c}                                     $                                                                     | $ \begin{array}{c}                                     $ |
| (E) (S)                                                                             | $\begin{pmatrix} s \end{pmatrix} \begin{pmatrix} S \end{pmatrix}$                                                            | e (5)                                                    |
| $\begin{pmatrix} \mathbf{e} \end{pmatrix} \begin{pmatrix} \mathbf{e} \end{pmatrix}$ | $\begin{pmatrix} \mathbf{s} \end{pmatrix} \begin{pmatrix} \mathbf{e} \end{pmatrix} \begin{pmatrix} \mathbf{E} \end{pmatrix}$ |                                                          |
|                                                                                     | $\begin{pmatrix} \mathbf{S} \end{pmatrix} \begin{pmatrix} \mathbf{S} \end{pmatrix}$                                          | $ \underbrace{\mathbf{e}} $                              |
| (e) (s) (l                                                                          | E) (e) (created by Car                                                                                                       | Ssie @ 3 Dinosaurs com                                   |