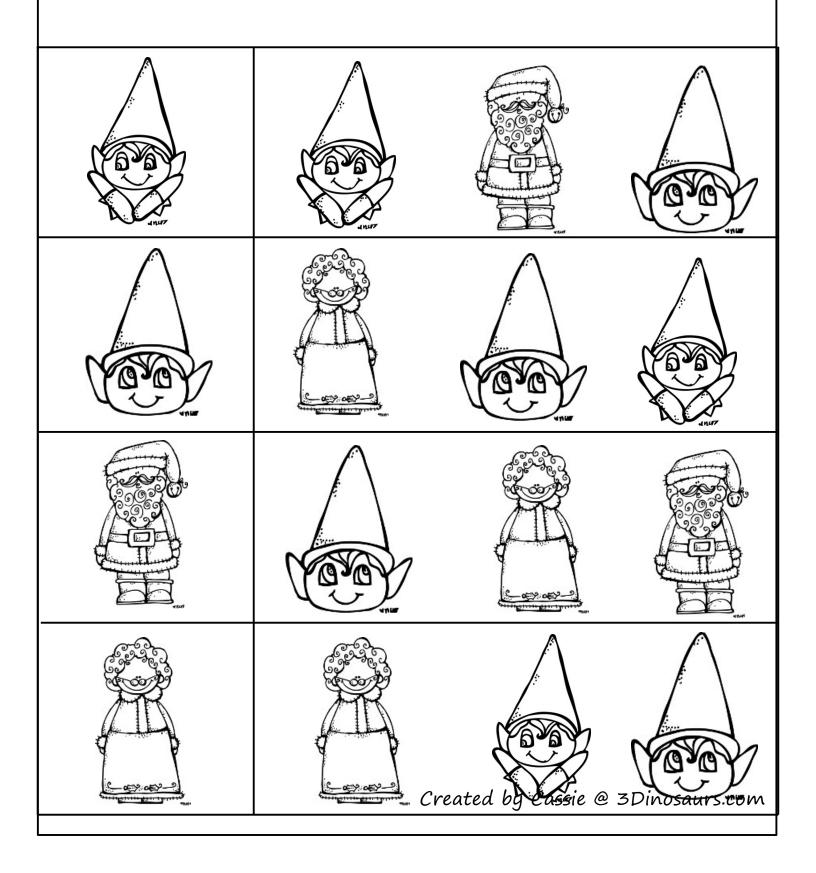

# Color the Same

Look at the first picture and circle the ones that are the same.