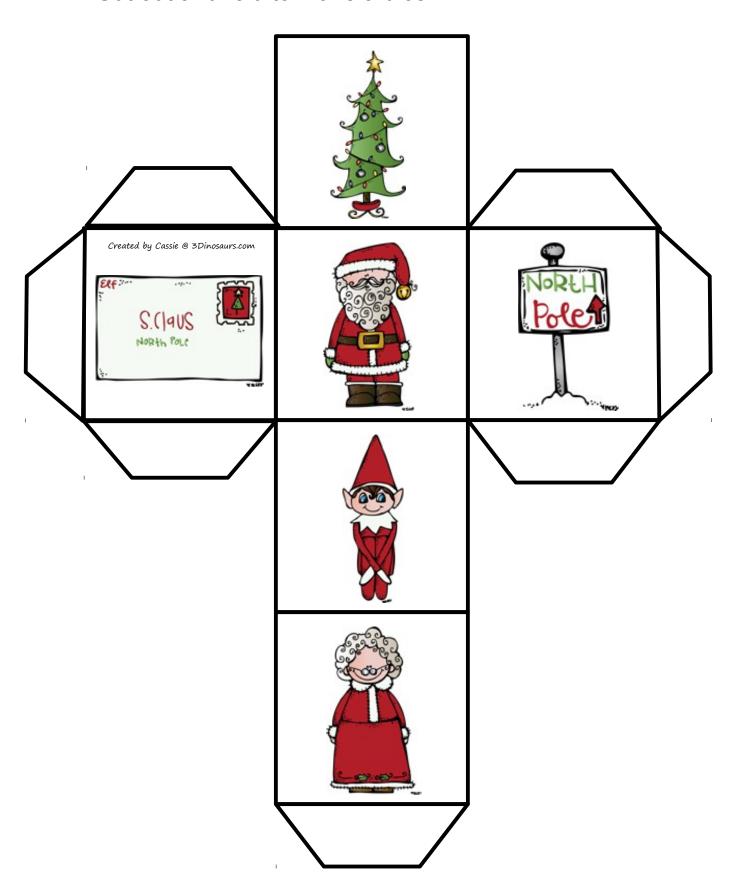

Cut out and fold to make a dice.

#### Roll and Count Scout Elf

| 5 |  |       |                          |  |
|---|--|-------|--------------------------|--|
| 4 |  |       |                          |  |
| 3 |  |       |                          |  |
| 2 |  |       |                          |  |
| 1 |  |       |                          |  |
|   |  | NoRLH | S. Claus<br>Harring Proc |  |

#### Roll and Count Scout Elf

| 10 |  |      |                    |            |             |
|----|--|------|--------------------|------------|-------------|
| 9  |  |      |                    |            |             |
| 8  |  |      |                    |            |             |
| 7  |  |      |                    |            |             |
| 6  |  |      |                    |            |             |
| 5  |  |      |                    |            |             |
| 4  |  |      |                    |            |             |
| 3  |  |      |                    |            |             |
| 2  |  |      |                    |            |             |
| 1  |  |      |                    |            |             |
|    |  | Pole | SCIANS SINDAM FORE | ssie @ 3Di | nosaurs.com |

#### Roll and Count scout Elf Questions

How many scout elf?\_\_\_\_

How many Santas?\_\_\_\_

How many Christmas trees?

How many North Poles?

How many letters?\_\_\_\_

How many letters?\_\_\_\_

Answer the following questions with the information above.