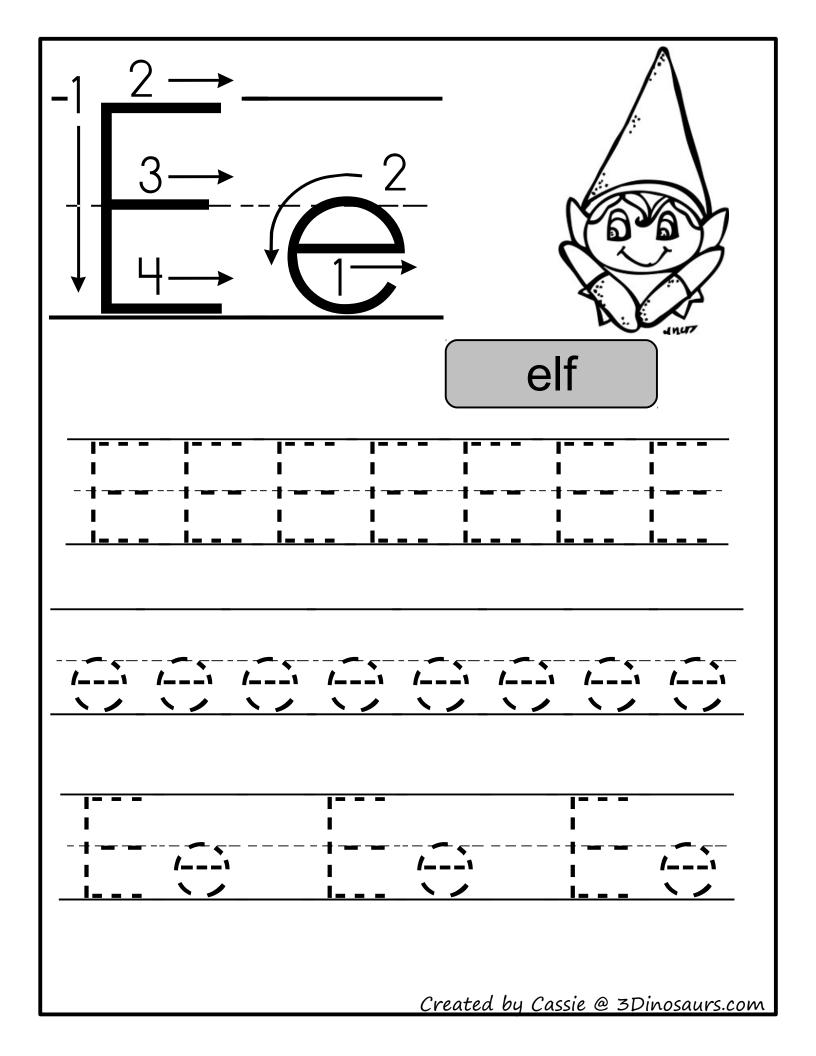

15 - Shelf Elf Writing

16-17 - Trace the E and S

18-19 Scout Else Count Down

20 – Write words starting with "scoutelf" letters

21 – Scout Else flying connection the dots.

# Ee & Ss

Color all the letter Ee's red. Color all the letters Ss's green

|                                                                                     |                                                                                                                              | 41147                                                    |
|-------------------------------------------------------------------------------------|------------------------------------------------------------------------------------------------------------------------------|----------------------------------------------------------|
| E S E                                                                               |                                                                                                                              | <b>S S</b>                                               |
| s e                                                                                 | $ \begin{array}{c}                                     $                                                                     | $ \begin{array}{c}                                     $ |
| (E) (S)                                                                             | $\begin{pmatrix} s \end{pmatrix} \begin{pmatrix} S \end{pmatrix}$                                                            | e (5)                                                    |
| $\begin{pmatrix} \mathbf{e} \end{pmatrix} \begin{pmatrix} \mathbf{e} \end{pmatrix}$ | $\begin{pmatrix} \mathbf{s} \end{pmatrix} \begin{pmatrix} \mathbf{e} \end{pmatrix} \begin{pmatrix} \mathbf{E} \end{pmatrix}$ |                                                          |
|                                                                                     | $\begin{pmatrix} \mathbf{S} \end{pmatrix} \begin{pmatrix} \mathbf{S} \end{pmatrix}$                                          | $ \underbrace{\mathbf{e}} $                              |
| (e) (s) (l                                                                          | E) (e) (created by Car                                                                                                       | Ssie @ 3 Dinosaurs com                                   |