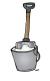

2 Snowflake

3 Pine Tree

4 Snowman

5 Snowbird

Bucket of Snow

Take two dice six sided and put a winter scene together. For each roll of the dice add the numbers together and choose the correct kid or item to put on the winter scene.