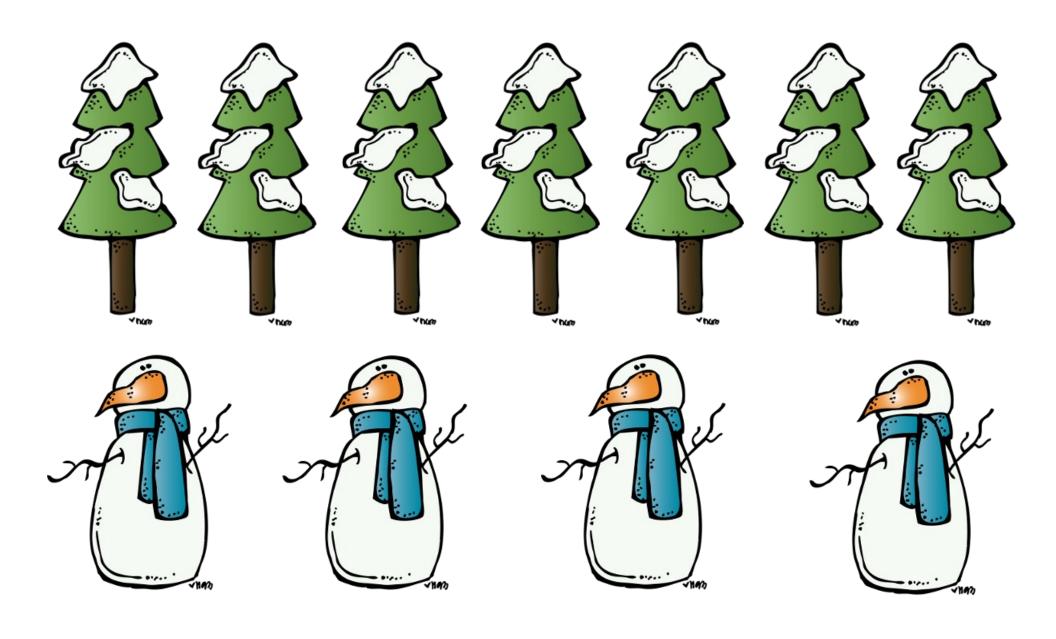

2 Snowflake

3 Pine Tree

4 Snowman

5 Snowbird

Bucket of Snow

Take two dice six sided and put a winter scene together. For each roll of the dice add the numbers together and choose the correct kid or item to put on the winter scene.

2

Kid

3-4

Snowflake

5-6

Pine Tree

7-8

Snowman