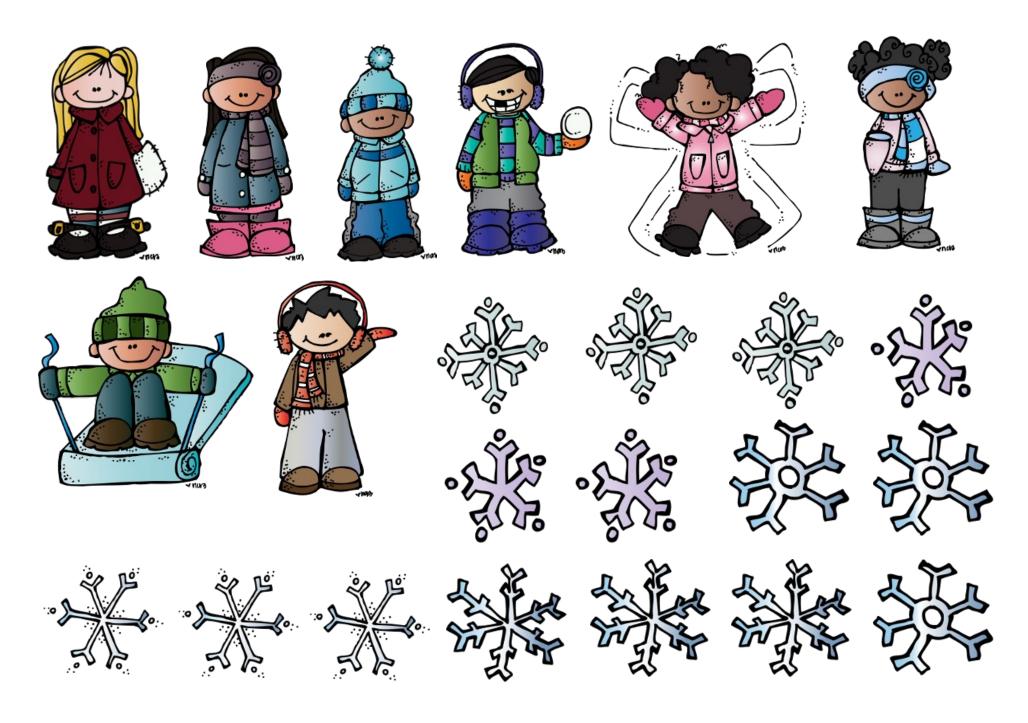

#### Thanks 3 Dinosaurs

Graphics: Purchased from Melonheadz Illustrations

Take a die and put a winter scene together. For each of your rolls choose the correct kid or item to put on the winter scene.

1 Kid