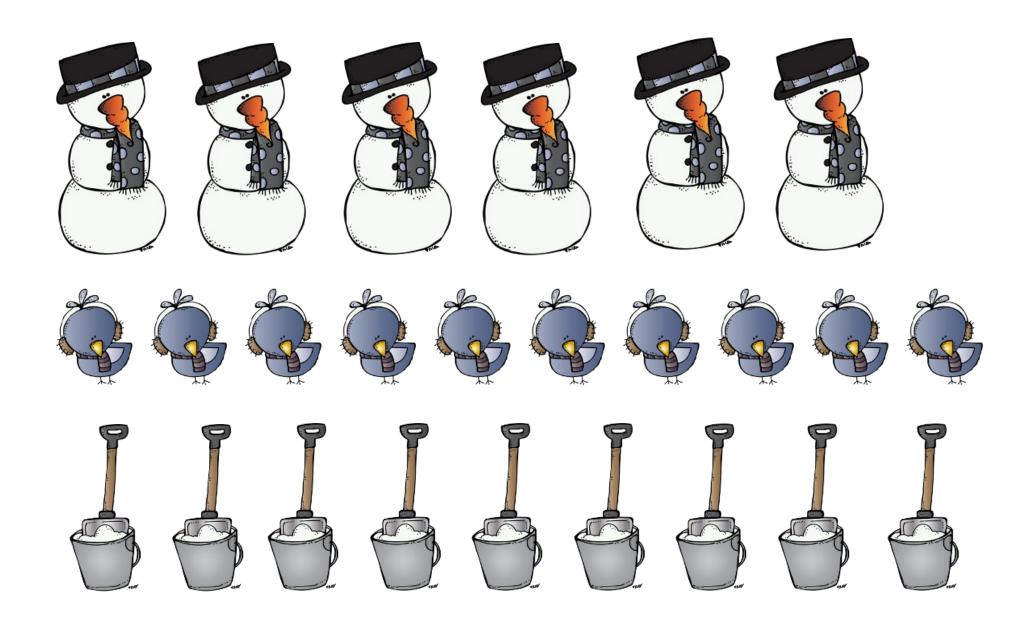

2

Kid

3-4

Snowflake

5-6

Pine Tree

7-8

Snowman

9-10

**Snowbird** 

11-12

**Bucket of Snow** 

Take two six sided dice and put a winter scene together. For each roll of the dice multiply the numbers together and choose the correct kid or item to put on the winter scene.