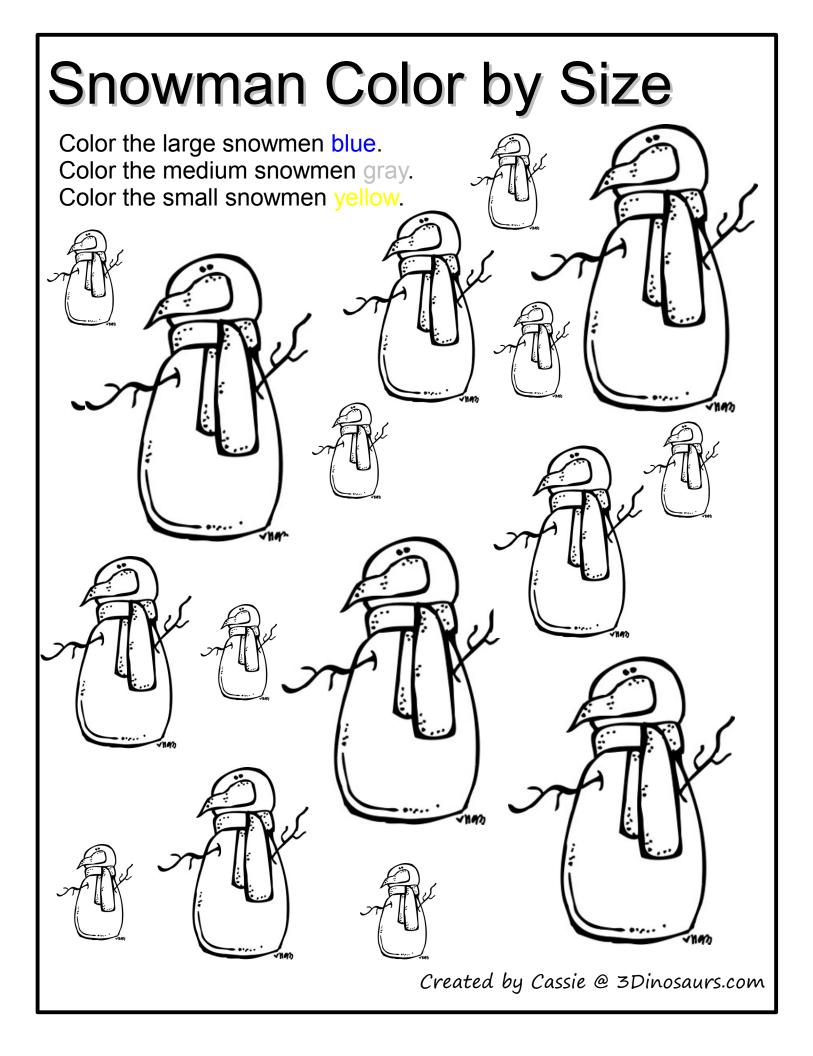

## Part 3

3 - Size Sequencing

4-5 - Size Sorting

6 - Snowman Color by Size

7 - Addition Sheets

8-13 - Hands on Math Sheets

14 – Math Matching

15-22 – Math Roll & Count with Math