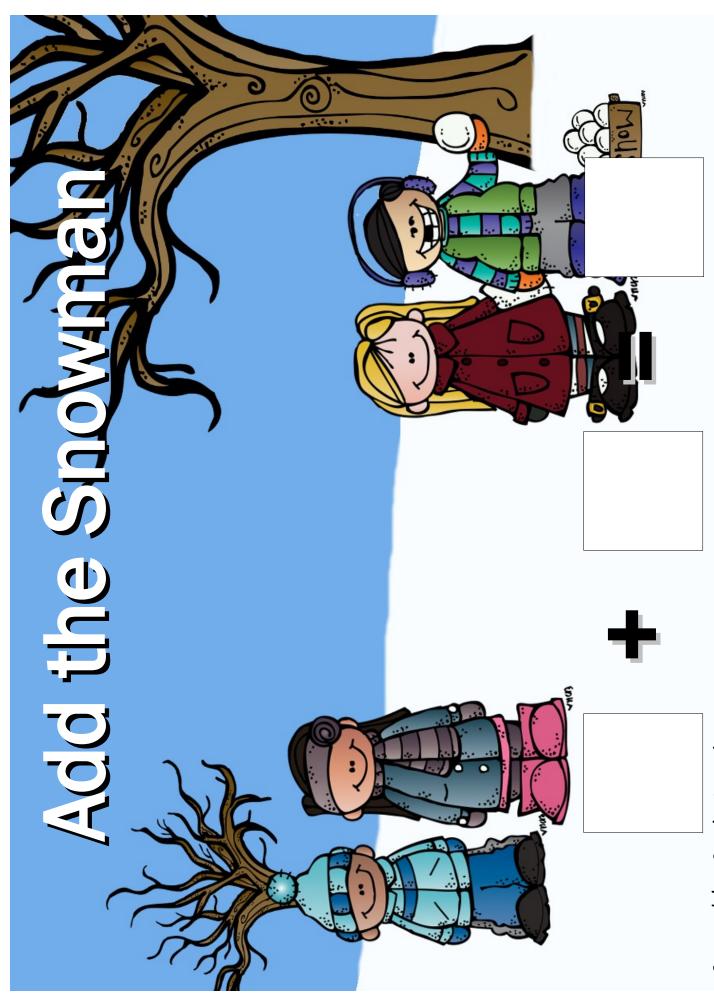

questions

23 - Snow Word Problems

24-26 – Fill In the Missing Number

27-28 - Count & Graph

29-30 - Addition & Subtraction Sheets