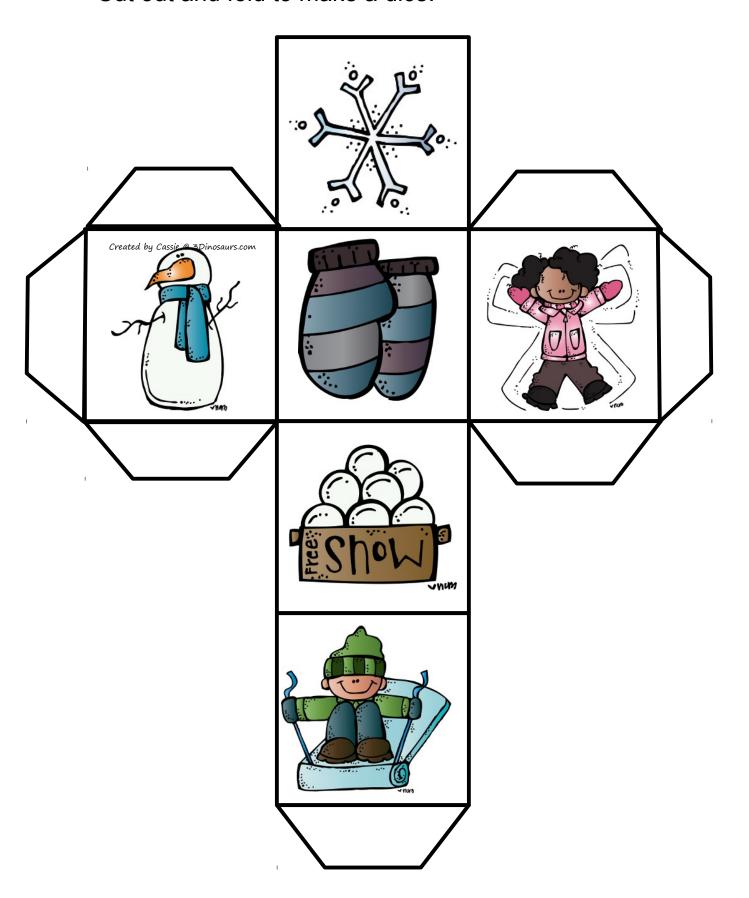

## **Math Matching**

Cut out and fold to make a dice.

## Roll and Count Snow Questions

How many sledders?\_\_\_\_

How many mittens?\_\_\_\_

How many snowmen?\_\_\_

How many snow angels?

How many snowballs?

⁴ How many snowflakes?\_\_\_\_

Answer the following questions with the information above.

## Roll and Count Snow Multiplication Questions

How many sledders?\_\_\_

How many mittens?\_\_\_\_

How many snowmen?\_\_\_\_

How many snow angels?

How many snowballs? How many snowflakes?\_\_\_\_

Answer the following questions with the information above.

## Roll and Count Snow Subtraction Questions Up to 10

How many sledders?\_\_\_ How many mittens?\_\_\_

How many snowmen?\_\_\_\_ How many snow angels?

How many snowballs? How many snowflakes?\_\_\_\_

Put the results in order largest to smallest.