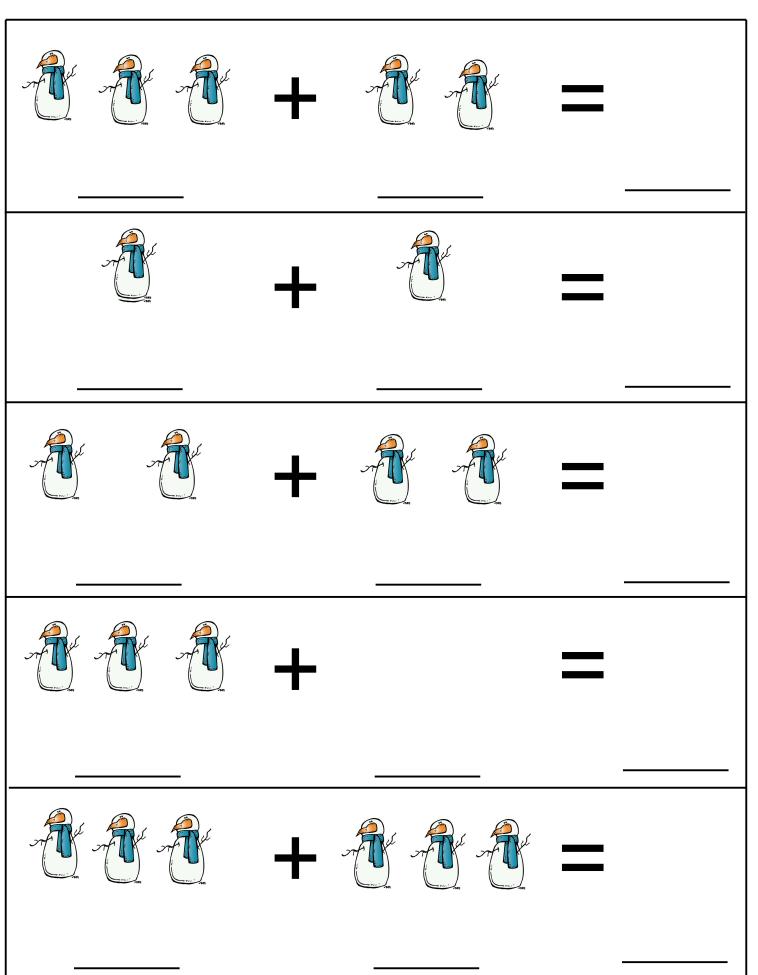

questions

23 - Snow Word Problems

24-26 – Fill In the Missing Number

27-28 - Count & Graph

29-30 - Addition & Subtraction Sheets