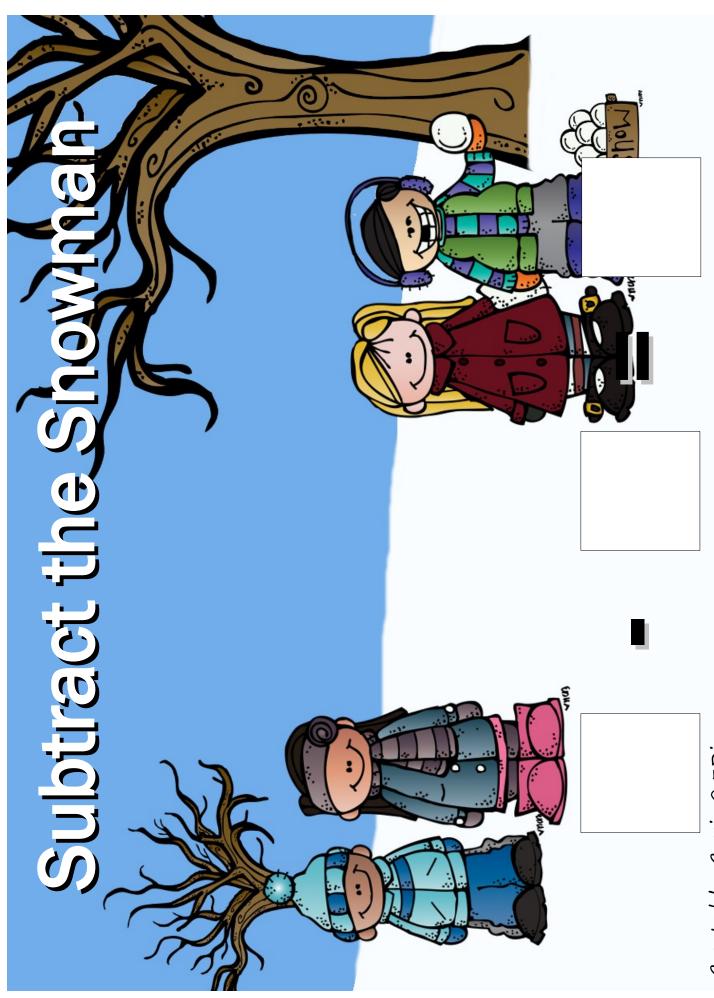

questions

23 - Snow Word Problems

24-26 – Fill In the Missing Number

27-28 - Count & Graph

29-30 - Addition & Subtraction Sheets