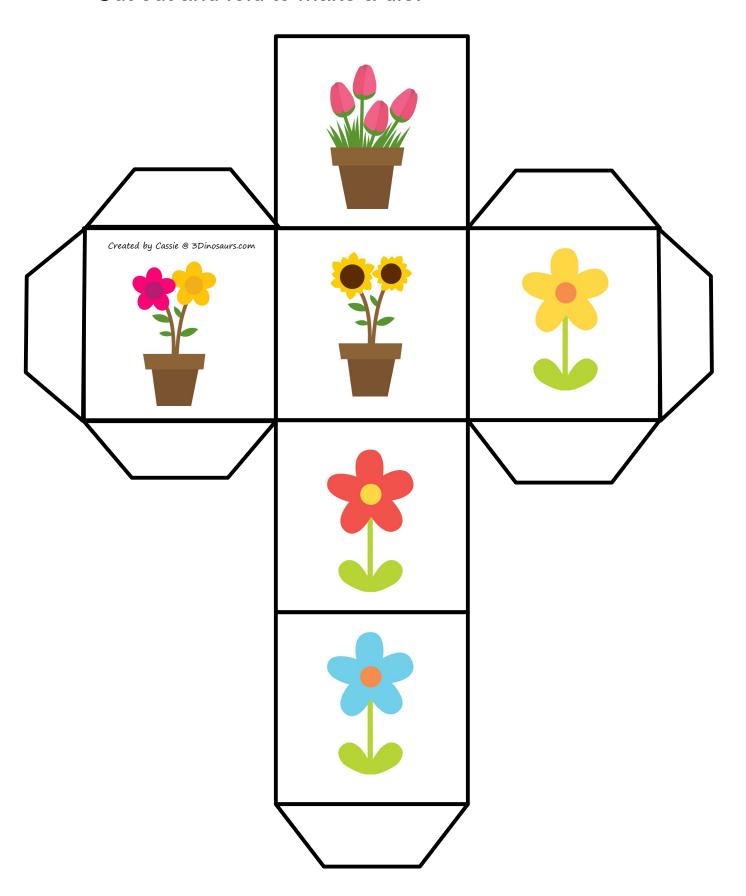

as well.

If you would like to share this file please link directly to the web page or Blog and not to the pdf file.

This pack was made to be used with your toddler or preschooler. This is for your own personal use. Please don't sell or host these files anywhere.

Please read the <u>Terms of Use</u>. If you have any questions please let me know.

Thanks! 3Dinosaurs.com

Graphics from: Sweet Garden by Baby Star Design;

April Showers by Clementine; Backyard Critters, flowers and bugs,

Flowers and bugs stamps by Kelly Medina

Purchased from: <a href="http://www.mygrafico.com">http://www.mygrafico.com</a>



Purchased from **Scrappin Doodles** 



#### **Prewriting Practice**















## **Cutting Practice**











































Cut out and fold to make a die.



#### Roll and Count Flowers

| 5 |  |  |  |
|---|--|--|--|
| 4 |  |  |  |
| 3 |  |  |  |
| 2 |  |  |  |
| 1 |  |  |  |
|   |  |  |  |

#### Shape Tracing







circle

Square

triangle



rectangle



oval



diamond







# Shape Tracing circle triangle Square rectangle diamond oval pentagon heart hexagon Created by Cassie @ 3Dinosaurs.com