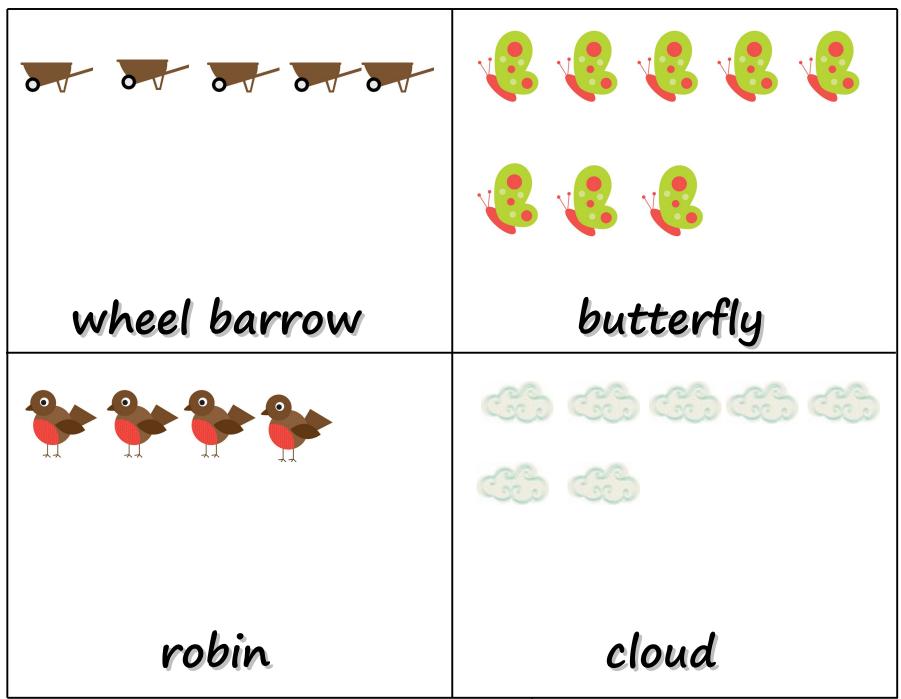

## Color in the lady bug patterns Name: 1

| Read write the room with | counting Name: |              |  |
|--------------------------|----------------|--------------|--|
| There are                | Numl           | Number Words |  |
| There are                | 1              | one          |  |
|                          | 2              | two          |  |
| There are                | 3              | three        |  |
| There are                | 4              | four         |  |
| There are                | 5              | five         |  |
| There are                | 6              | six          |  |
| There are                | 7              | seven        |  |
| There are                |                | eight        |  |
|                          |                | nine         |  |
| There are ———            |                |              |  |
| There are ———            |                | ten          |  |