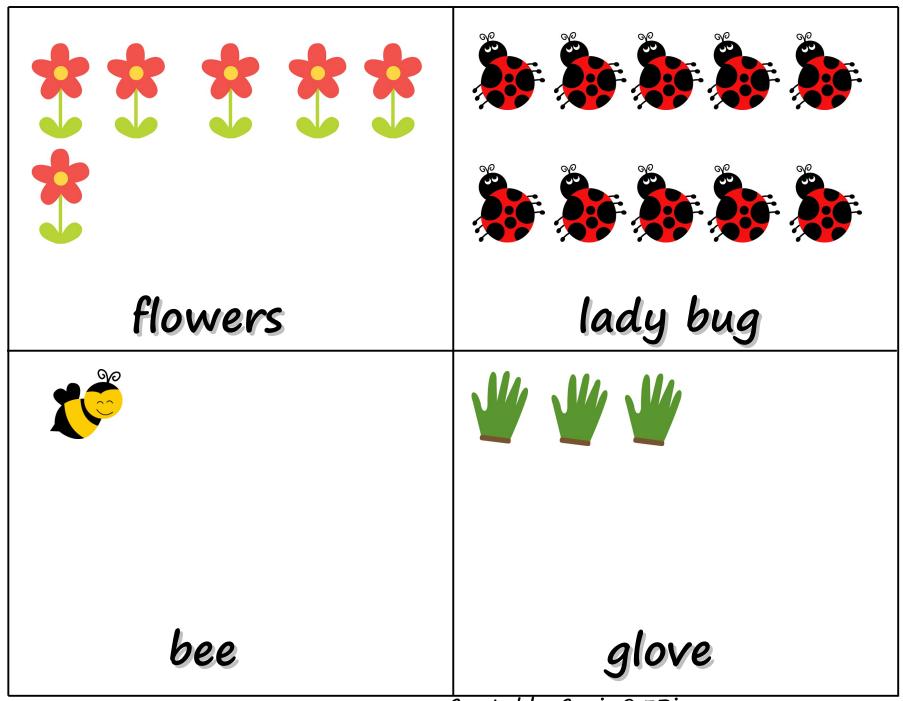

## Color in the lady bug patterns Name: 1

| Read write the room with | counting Name: |              |  |
|--------------------------|----------------|--------------|--|
| There are                | Numl           | Number Words |  |
| There are                | 1              | one          |  |
|                          | 2              | two          |  |
| There are                | 3              | three        |  |
| There are                | 4              | four         |  |
| There are                | 5              | five         |  |
| There are                | 6              | six          |  |
| There are                | 7              | seven        |  |
| There are                |                | eight        |  |
|                          |                | nine         |  |
| There are ———            |                |              |  |
| There are ———            |                | ten          |  |