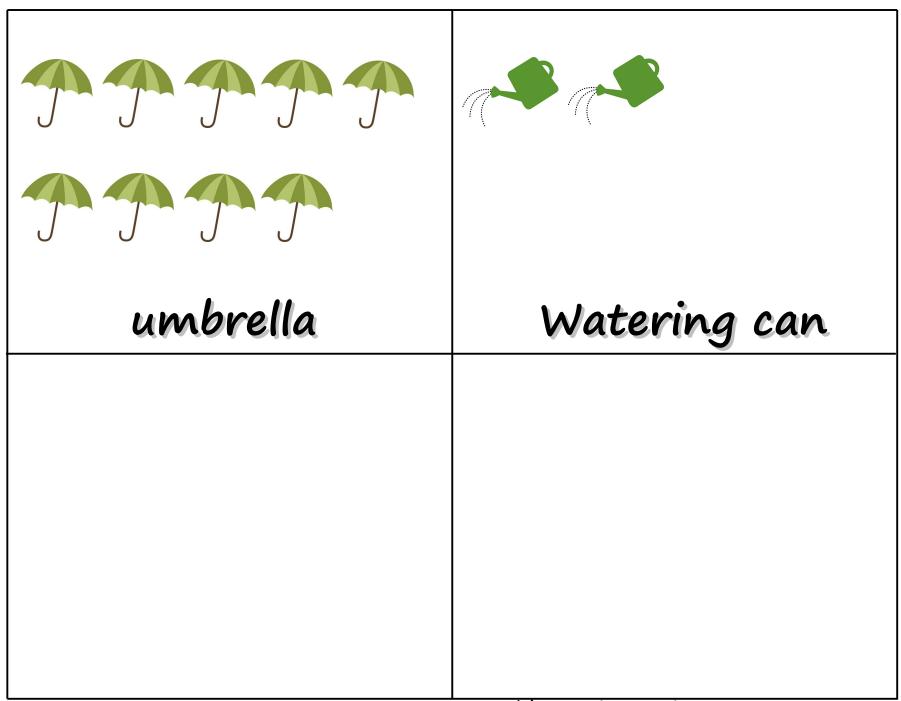

## Color in the lady bug patterns Name: 1

| Read write the room with | counting Name: |              |  |
|--------------------------|----------------|--------------|--|
| There are                | Numl           | Number Words |  |
| There are                | 1              | one          |  |
|                          | 2              | two          |  |
| There are                | 3              | three        |  |
| There are                | 4              | four         |  |
| There are                | 5              | five         |  |
| There are                | 6              | six          |  |
| There are                | 7              | seven        |  |
| There are                |                | eight        |  |
|                          |                | nine         |  |
| There are ———            |                |              |  |
| There are ———            |                | ten          |  |

MOS. STINOSONIGE @ Created by Cassie Garden

esou

watering can

wheel barrow

shovel