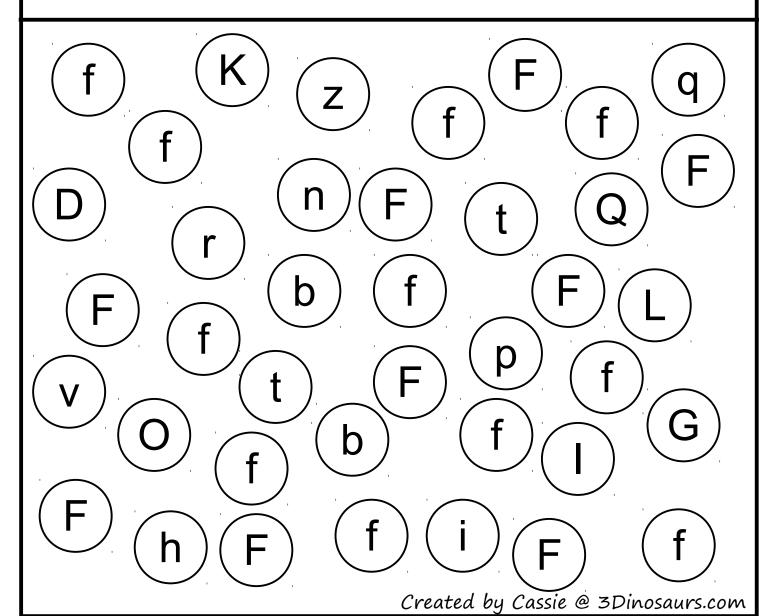

### **Spring Matching**





































### Flowers Color by Size





### Fill in the Missing Numbers



Fill in the numbers from 5 to 10.





Fill in the numbers from 13 to 18.



14 15







Fill in the numbers from 21 to 26.





21

24

26





Fill in the numbers from 68 to 73.



68 69

72



Fill in the numbers from 45 to 50.



49 50



| 0  |    | >  | <  |    |
|----|----|----|----|----|
| 1  | 2  | 3  | 4  | 5  |
| 6  | 7  | 8  | 9  | 10 |
| 1  | 2  | 3  | 4  | 5  |
| 6  | 7  | 8  | 9  | 10 |
| 11 | 12 | 13 | 14 | 15 |
|    |    |    |    | 20 |



Created by Cassie @ 3Dinosaurs.com

### 2 dd the Flowers





## Subtract the Flowers



# greater Than/Less Than

## Count the Flowers













Color all the letter Ff's.



### **Spring CVC**

This is the key to the CVC activities.

| Aa  | Ee | li | Oo | Uu |
|-----|----|----|----|----|
|     |    |    |    |    |
| Bb  | Сс | Ff | Gg | Hh |
|     |    |    |    |    |
| LI  | Nn | Rr | Ss | Tt |
| 0 V |    |    |    |    |
| Ww  |    |    |    |    |

### **Spring CVC**

Use the beginning sound of the pictures to make the CVC words.





























































### **Spring CVC**

Use the beginning sound of the pictures to make the CVC words.





























































Cut out and fold to make a die.



### Roll and Count Flowers

| 5 |  |  |  |
|---|--|--|--|
| 4 |  |  |  |
| 3 |  |  |  |
| 2 |  |  |  |
| 1 |  |  |  |
|   |  |  |  |

### Roll and Count Flowers

| 10 |  |  |             |
|