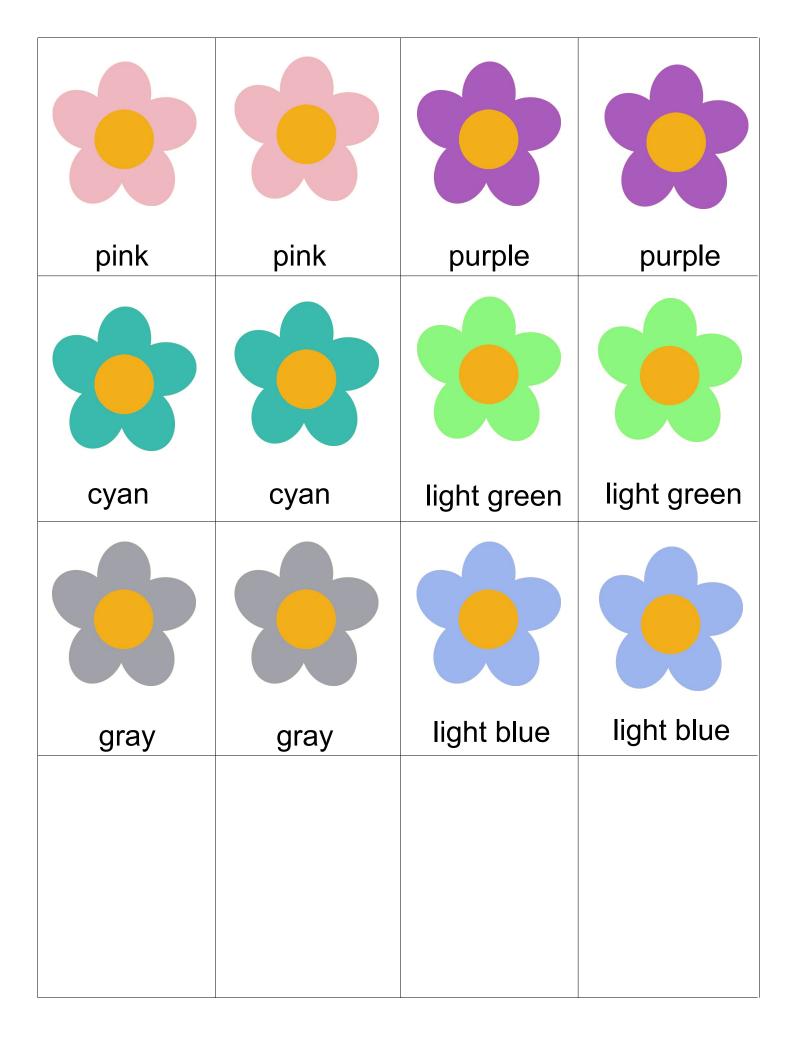

### **Spring Matching**





































### **Spring Matching**





































### Flowers Color by Size





### Fill in the Missing Numbers



Fill in the numbers from 5 to 10.





Fill in the numbers from 13 to 18.



14 15







Fill in the numbers from 21 to 26.





21

24

26





Fill in the numbers from 68 to 73.



68 69

72



Fill in the numbers from 45 to 50.



49 50



| 0  |    | >  | <  |    |
|----|----|----|----|----|
| 1  | 2  | 3  | 4  | 5  |
| 6  | 7  | 8  | 9  | 10 |
| 1  | 2  | 3  | 4  | 5  |
| 6  | 7  | 8  | 9  | 10 |
| 11 | 12 | 13 | 14 | 15 |
|    |    |    |    | 20 |



Created by Cassie @ 3Dinosaurs.com

### 2 dd the Flowers





## Subtract the Flowers



# greater Than/Less Than

## Count the Flowers













Color all the letter Ff's.



### **Spring CVC**

This is the key to the CVC activities.

| Aa  | Ee | li | Oo | Uu |
|-----|----|----|----|----|
|     |    |    |    |    |
| Bb  | Сс | Ff | Gg | Hh |
|     |    |    |    |    |
| LI  | Nn | Rr | Ss | Tt |
| 0 V |    |    |    |    |
| Ww  |    |    |    |    |

### **Spring CVC**

Use the beginning sound of the pictures to make the CVC words.





























































### **Spring CVC**

Use the beginning sound of the pictures to make the CVC words.





























































Cut out and fold to make a die.



### Roll and Count Flowers

| 5 |  |  |  |
|---|--|--|--|
| 4 |  |  |  |
| 3 |  |  |  |
| 2 |  |  |  |
| 1 |  |  |  |
|   |  |  |  |

### Roll and Count Flo