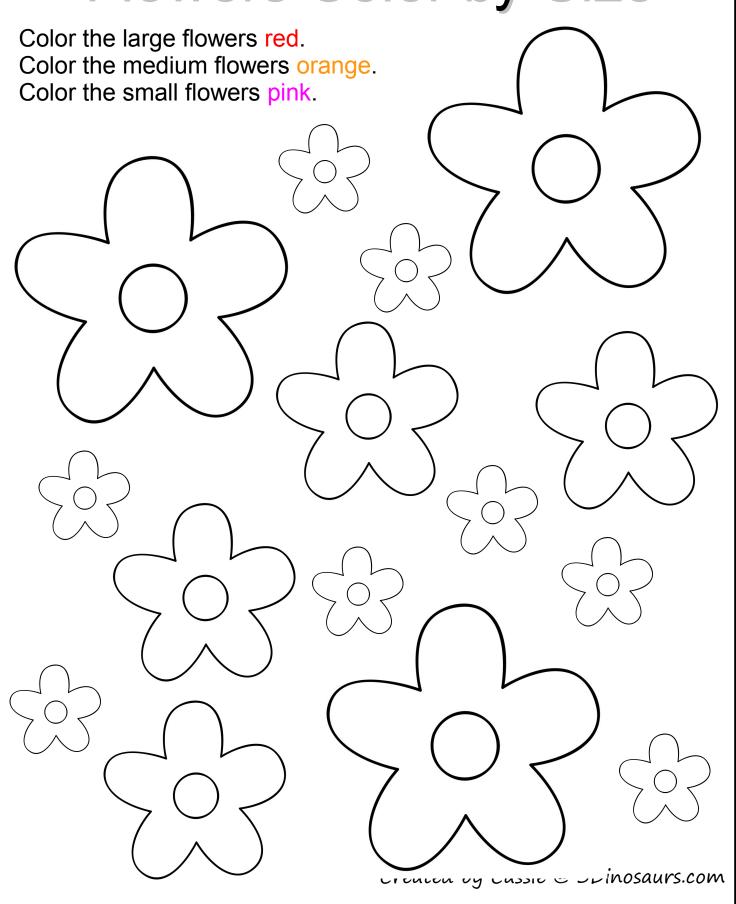

|-----------|------|------|------|--|
|           |      |      |      |  |

| $\cap$ |  |  |  |
|--------|--|--|--|
| $\cup$ |  |  |  |
|        |  |  |  |
|        |  |  |  |

$$\bigvee$$

### Spring Word Matching Created by Cassie @ 3Dinosaurs.com



















| r | b |
|---|---|
|   |   |

| b | b |
|---|---|
| D | D |

| Q | <br> | <br> | <br> |  |
|---|------|------|------|--|
|   |      |      |      |  |

| r |      |      |      |  |  |
|---|------|------|------|--|--|
| • | <br> | <br> | <br> |  |  |
|   |      |      |      |  |  |
|   |      |      |      |  |  |

### **Spring Matching**





































### **Spring Matching**





































### **Spring Matching**





































### Flowers Color by Size





### Fill in the Missing Numbers



Fill in the numbers from 5 to 10.





Fill in the numbers from 13 to 18.



14 15







Fill in the numbers from 21 to 26.





21

24

26





Fill in the numbers from 68 to 73.



68 69

72



Fill in the numbers from 45 to 50.



49 50



| 0  |    | >  | <  |    |
|----|----|----|----|----|
| 1  | 2  | 3  | 4  | 5  |
| 6  | 7  | 8  | 9  | 10 |
| 1  | 2  | 3  | 4  | 5  |
| 6  | 7  | 8  | 9  | 10 |
| 11 | 12 | 13 | 14 | 15 |
|    |    |    |    | 20 |



Created by Cassie @ 3Dinosaurs.com

### 2 dd the Flowers





## Subtract the Flowers



# greater Than/Less Than

## Count the Flowers













Color all the letter Ff's.



### **Spring CVC**

This is the key to the CVC activities.

| Aa  | Ee | li | Oo | Uu |
|-----|----|----|----|----|
|