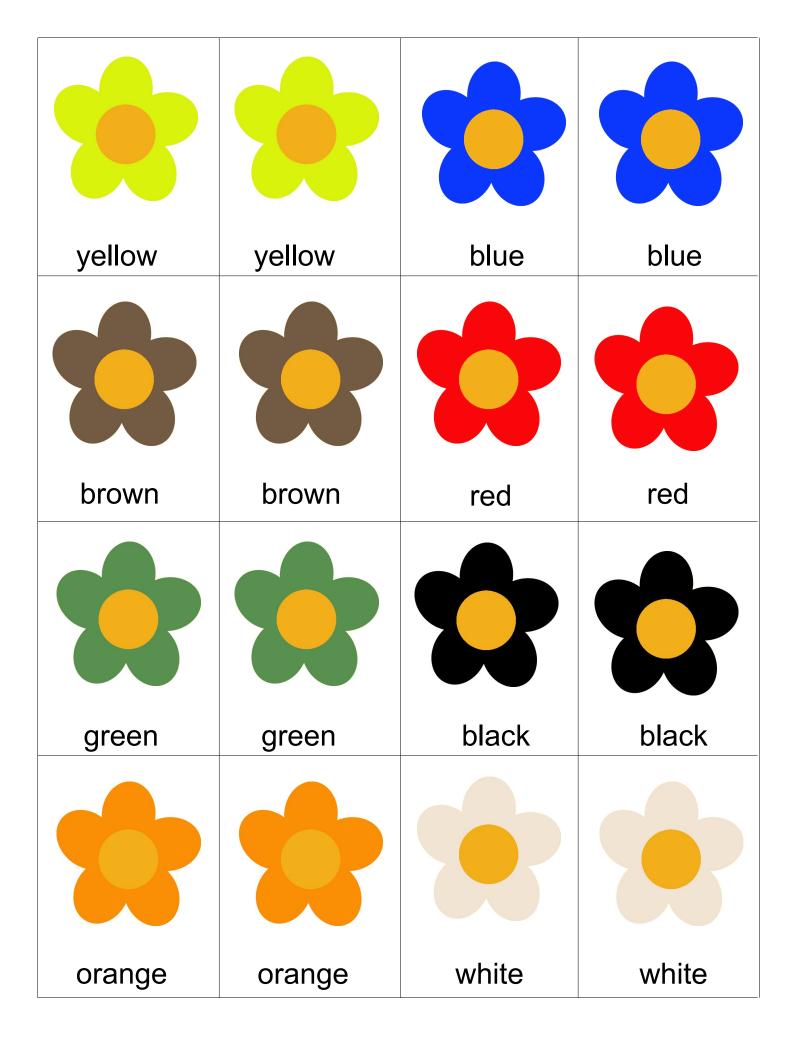

### **Spring Matching**





































### **Spring Matching**





































### Flowers Color by Size





### Fill in the Missing Numbers



Fill in the numbers from 5 to 10.





Fill in the numbers from 13 to 18.



14 15







Fill in the numbers from 21 to 26.





21

24

26





Fill in the numbers from 68 to 73.



68 69

72



Fill in the numbers from 45 to 50.



49 50



| 0  |    | >  | <  |    |
|----|----|----|----|----|
| 1  | 2  | 3  | 4  | 5  |
| 6  | 7  | 8  | 9  | 10 |
| 1  | 2  | 3  | 4  | 5  |
| 6  | 7  | 8  | 9  | 10 |
| 11 | 12 | 13 | 14 | 15 |
|    |    |    |    | 20 |



Created by Cassie @ 3Dinosaurs.com

### 2 dd the Flowers





## Subtract the Flowers



# greater Than/Less Than

## Count the Flowers













Color all the letter Ff's.



### **Spring CVC**

This is the key to the CVC activities.

| Aa  | Ee | li | Oo | Uu |
|-----|----|----|----|----|
|     |    |    |    |    |
| Bb  | Сс | Ff | Gg | Hh |
|     |    |    |    |    |
| LI  | Nn | Rr | Ss | Tt |
| 0 V |    |    |    |    |
| Ww  |    |    |    |    |

### **Spring CVC**

Use the beginning sound of the pictures to make the CVC words.





























































### **Spring CVC**

Use the beginning sound of the pictures to make the CVC words.





























































Cut out and fold to make a die.



### Roll and Count Flowers

| 5 |  |  |  |
|---|--|--|--|
| 4 |  |  |  |
| 3 |  |  |  |
| 2 |  |  |  |
| 1 |  |  |  |
|   |  |  |  |

### Roll and Count F