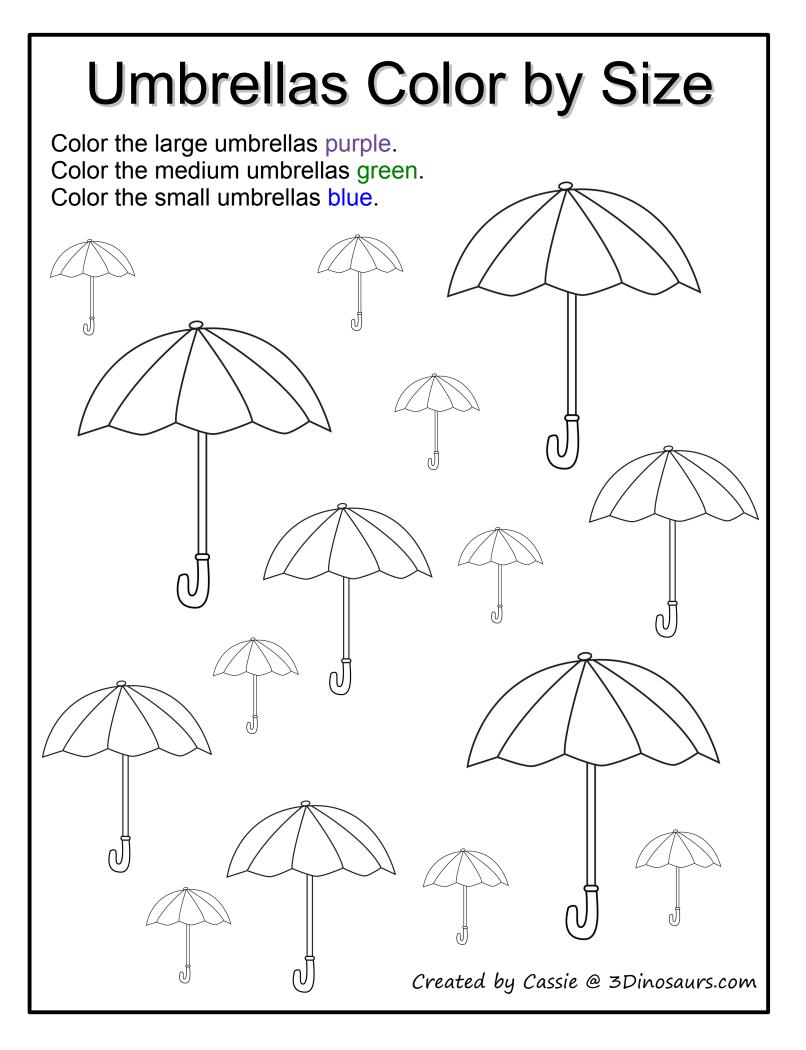

### Size Sorting

### Size Sorting

|                                    | Medium |
|------------------------------------|--------|
| Created by Cassie @ 3Dinosaurs.com | Large  |