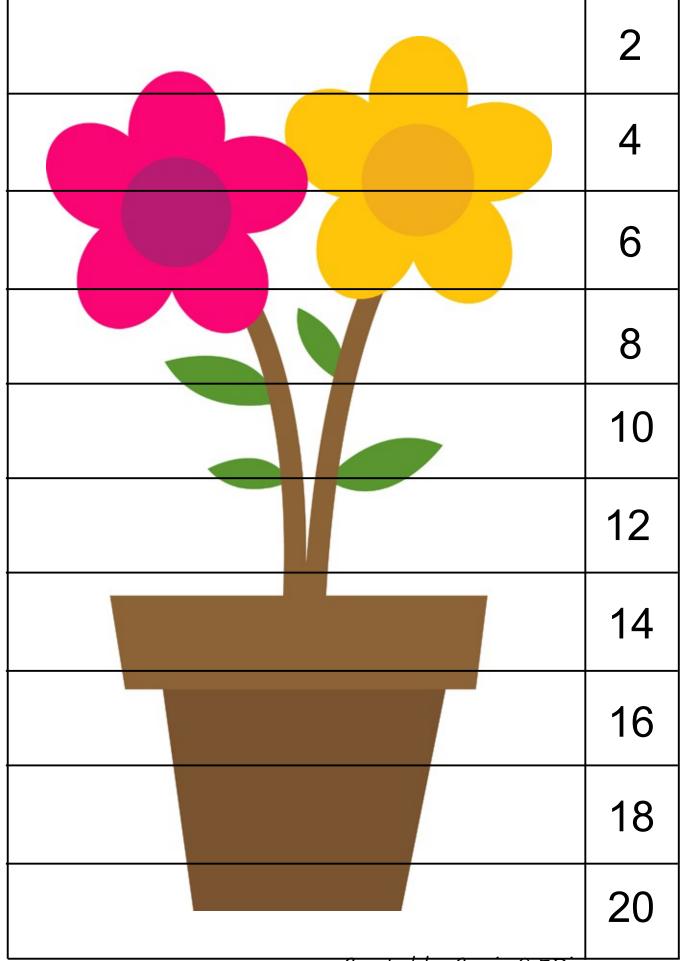

### **Cutting Practice**

|                                    | 10  |
|------------------------------------|-----|
|                                    | 20  |
|                                    | 30  |
|                                    | 40  |
|                                    | 50  |
|                                    | 60  |
|                                    | 70  |
|                                    | 80  |
|                                    | 90  |
| Created by Cassie @ 3Dinosaurs.com | 100 |

|                                    | 10  |
|------------------------------------|-----|
|                                    | 20  |
|                                    | 30  |
|                                    | 40  |
| 36                                 | 50  |
|                                    | 60  |
|                                    | 70  |
|                                    | 80  |
|                                    | 90  |
| Created by Cassie @ 3Dinosaurs.com | 100 |