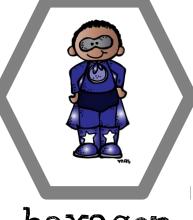

The superhero is in the oval.

The superhero is in The pentagon.

The superhero is in the heart.

The superhero is in the crescent.

The superhero is in the hexagon.

The superhero is in the trapezoid