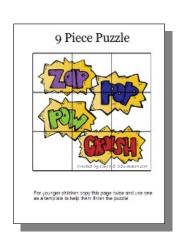

#### 9 Piece Puzzle

On the 9 Piece Puzzle page for younger children copy this page twice and use one as a template to help them finish the puzzle.

Created by Cassie @ 3Dinosaurs.com

#### 9 Piece Puzzle

For younger children copy this page twice and use one as a template to help them finish the puzzle.