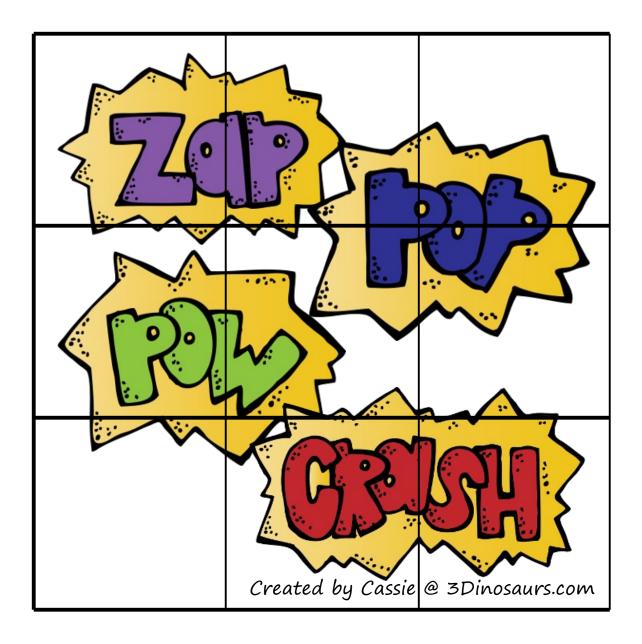

#### 9 Piece Puzzle

On the 9 Piece Puzzle page for younger children copy this page twice and use one as a template to help them finish the puzzle.

Created by Cassie @ 3Dinosaurs.com

#### 9 Piece Puzzle

For younger children copy this page twice and use one as a template to help them finish the puzzle.