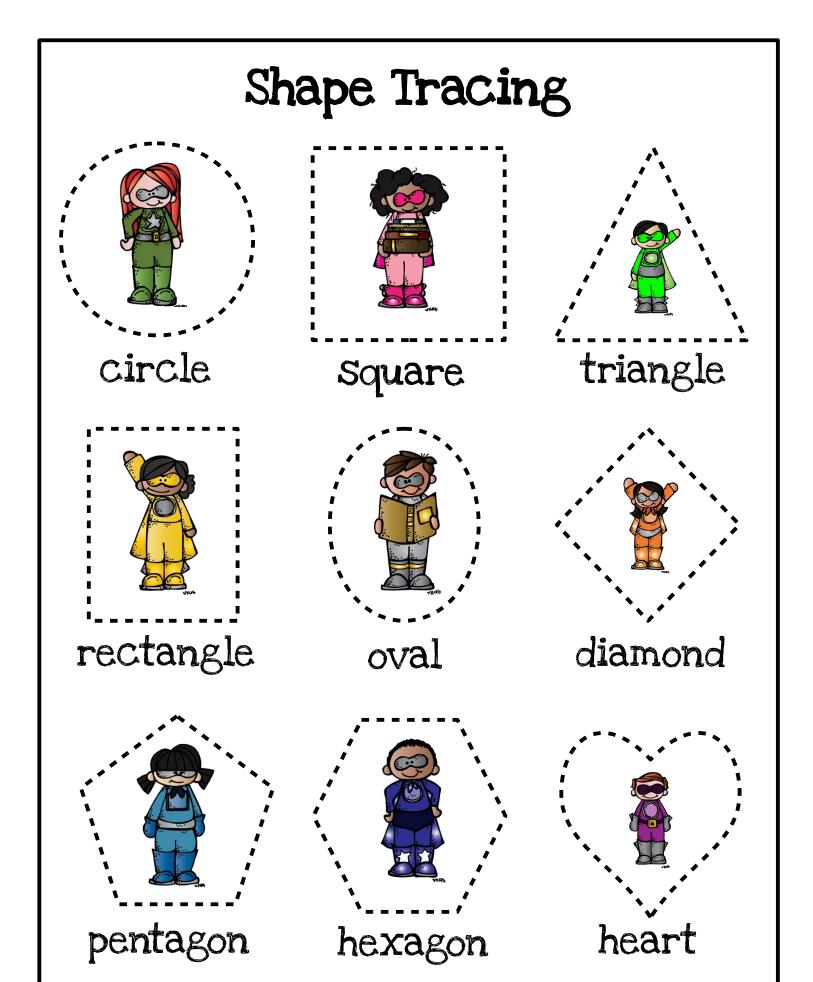

26 - 9 Piece Puzzle

27-29 - Superhero Matching pages.

30-31 - Shape Tracing

32-33 - Dot the Letter S

#### Superhero Shape Book

3Dinosaurs.com

The superhero is in the circle.

The superhero is in the square.

The superhero pie is in the triangle.

The superhero is in The rectangle.

The superhero is in the diamond.

The superhero is in the oval.

The superhero is in The pentagon.

The superhero is in the heart.

The superhero is in the crescent.

The superhero is in the hexagon.

The superhero is in the trapezoid

#### Shape Tracing

circle

Square

triangle

rectangle

oval

diamond

pentagon

hexagon

heart

SUPATHATO

SUBSTA