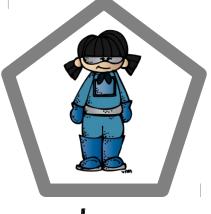

The superhero is in the oval.

The superhero is in The pentagon.

The superhero is in the heart.

The superhero is in the crescent.

The superhero is in the hexagon.

The superhero is in the trapezoid