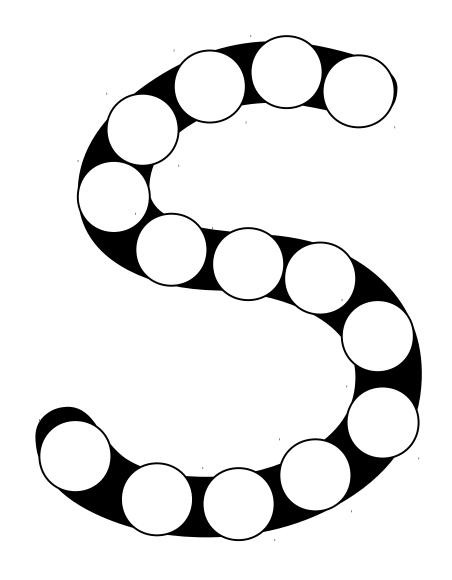

15-18 – 4 Piece Puzzles

19-23 – 10 Piece Puzzles (1-10, 11-20, Skip

counting by 2, 5, 10)

24 - Color by Size

25 - Dot the Letter S

26-27 – Trace the letter S (Print & Cursive)

28-29 - Superhero Count & Graph

26 - 9 Piece Puzzle

27-29 - Superhero Matching pages.

30-31 - Shape Tracing

32-33 - Dot the Letter S