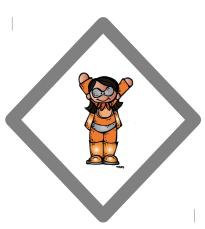

#### Superhero Shape Book

3Dinosaurs.com

The superhero is in the circle.

The superhero is in the square.

The superhero pie is in the triangle.

The superhero is in The rectangle.

The superhero is in the diamond.

The superhero is in the oval.

The superhero is in The pentagon.

The superhero is in the heart.

The superhero is in the crescent.

The superhero is in the hexagon.

The superhero is in the trapezoid