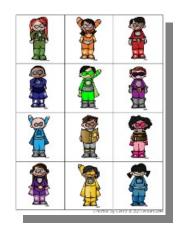

ero is purple.



The superhero is blue.



The superhero is black.



The superhero is brown.



The superhero is green.



The superhero is gray.



The superhero is white.

#### Superhero Shape Book



3Dinosaurs.com



The superhero is in the circle.



The superhero is in the square.



The superhero pie is in the triangle.



The superhero is in The rectangle.



The superhero is in the diamond.



The superhero is in the oval.



The superhero is in The pentagon.



The superhero is in the heart.



The superhero is in the crescent.



The superhero is in the hexagon.



The superhero is in the trapezoid

#### **Matching Cards**

On the following pages print it out twice. You can cut up both and use as matching cards.

Or leave one as is and let child match the cards to the sheet.



#### 9 Piece Puzzle

On the 9 Piece Puzzle page for younger children copy this page twice and use one as a template to help them finish the puzzle.





Created by Cassie @ 3Dinosaurs.com

#### 9 Piece Puzzle



For younger children copy this page twice and use one as a template to help them finish the puzzle.

#### **Superhero Matching**

















# **Superhero Matching**

















# **Superhero Matching**

















#### Shape Tracing



circle



Square



triangle



rectangle



oval



diamond



pentagon



hexagon



heart







SUPATHATO





SUBSTA