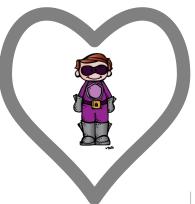

The superhero is in the oval.

The superhero is in The pentagon.

The superhero is in the heart.

The superhero is in the crescent.

The superhero is in the hexagon.

The superhero is in the trapezoid