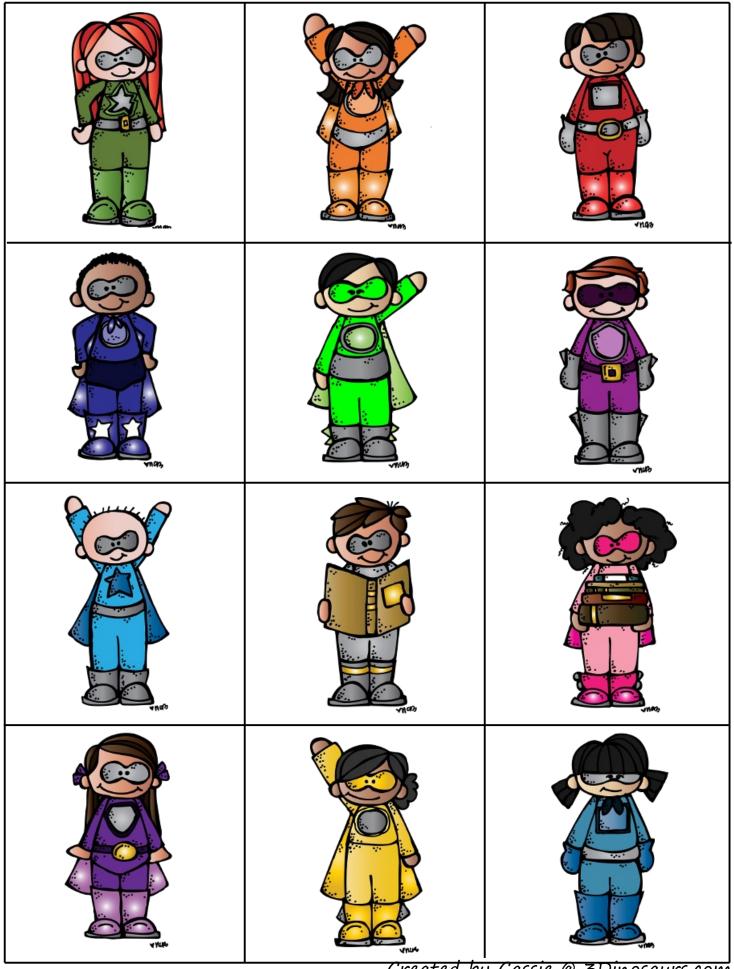

#### **Matching Cards**

On the following pages print it out twice. You can cut up both and use as matching cards.

Or leave one as is and let child match the cards to the sheet.

#### **Superhero Matching**

# **Superhero Matching**