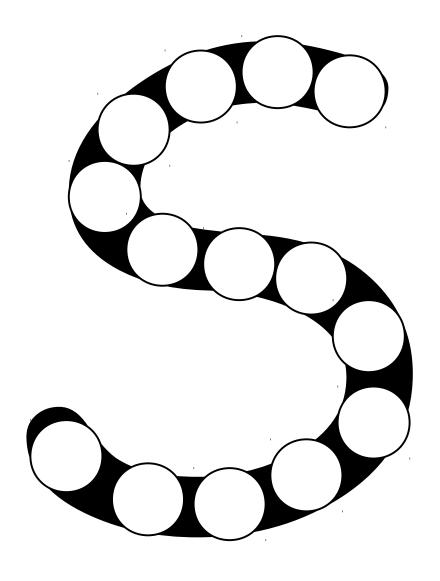

15-18 – 4 Piece Puzzles

19-23 – 10 Piece Puzzles (1-10, 11-20, Skip

counting by 2, 5, 10)

24 - Color by Size

25 - Dot the Letter S

26-27 – Trace the letter S (Print & Cursive)

28-29 - Superhero Count & Graph

26 - 9 Piece Puzzle

27-29 - Superhero Matching pages.

30-31 - Shape Tracing

32-33 - Dot the Letter S