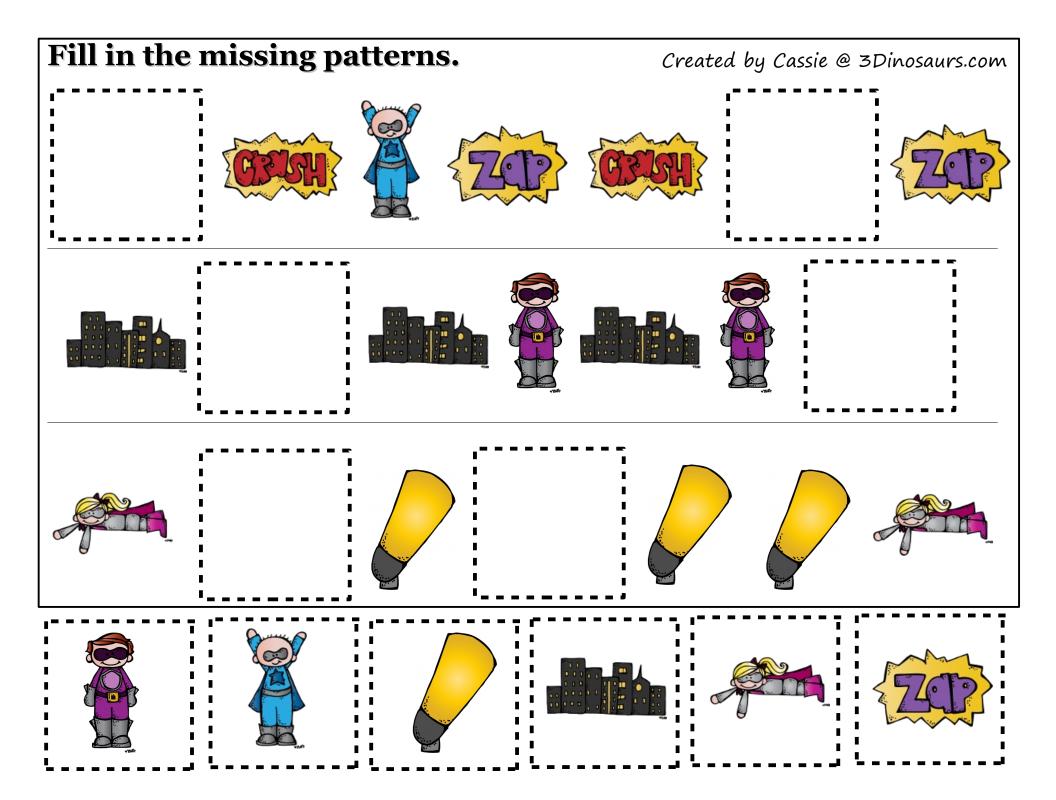

#### Part 3

3- Color the Pattern

4 – Fill in the Missing Pattern

5-6 – Superhero Writing Paper

7 - Count Cut and Paste

8-11 – Superhero Tile Words

12-14 - Roll & Cover (Counting, Adding &

Multiplication)

# Color The Patterns Color in an AB pattern.

#### Color in an CB pattern.

#### Color in an CAA pattern.

## Color in an ABC pattern.

Superhero Tile Word Created by Cassie @ 3Dinosaurs.com