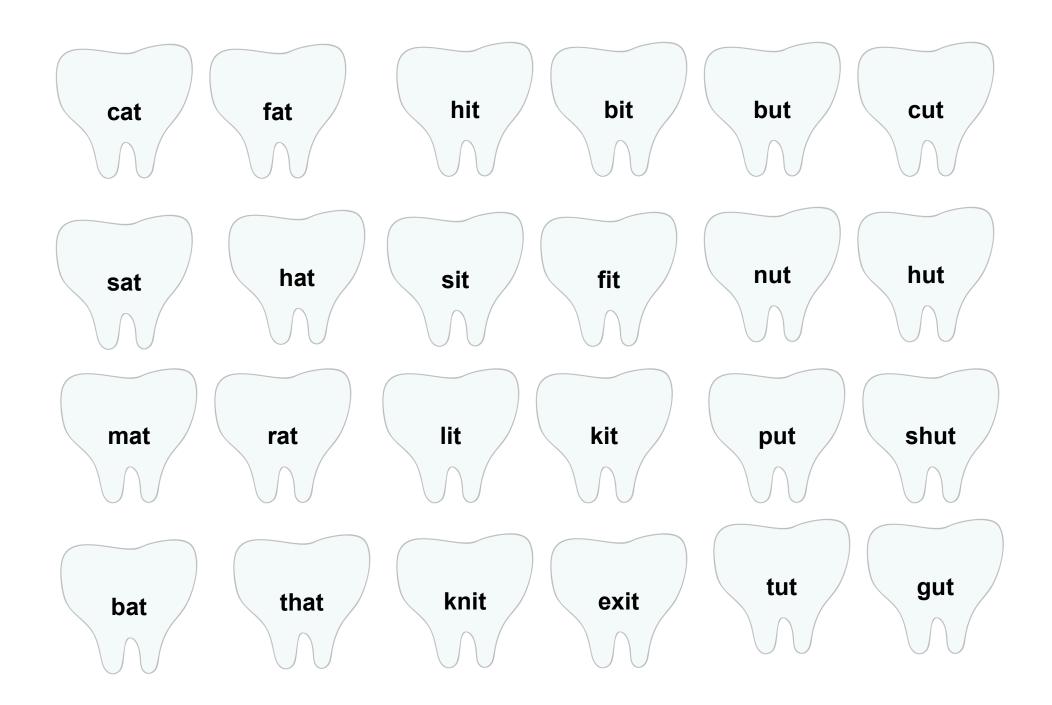

## Help the Tooth Fairy Sort the Teeth!

| *** |        |                              |
|-----|--------|------------------------------|
| at  | it     | ut                           |
|     |        |                              |
|     |        |                              |
|     |        |                              |
|     |        |                              |
|     |        |                              |
|     | Create | d by Cassie @ 3Dinosaurs.com |