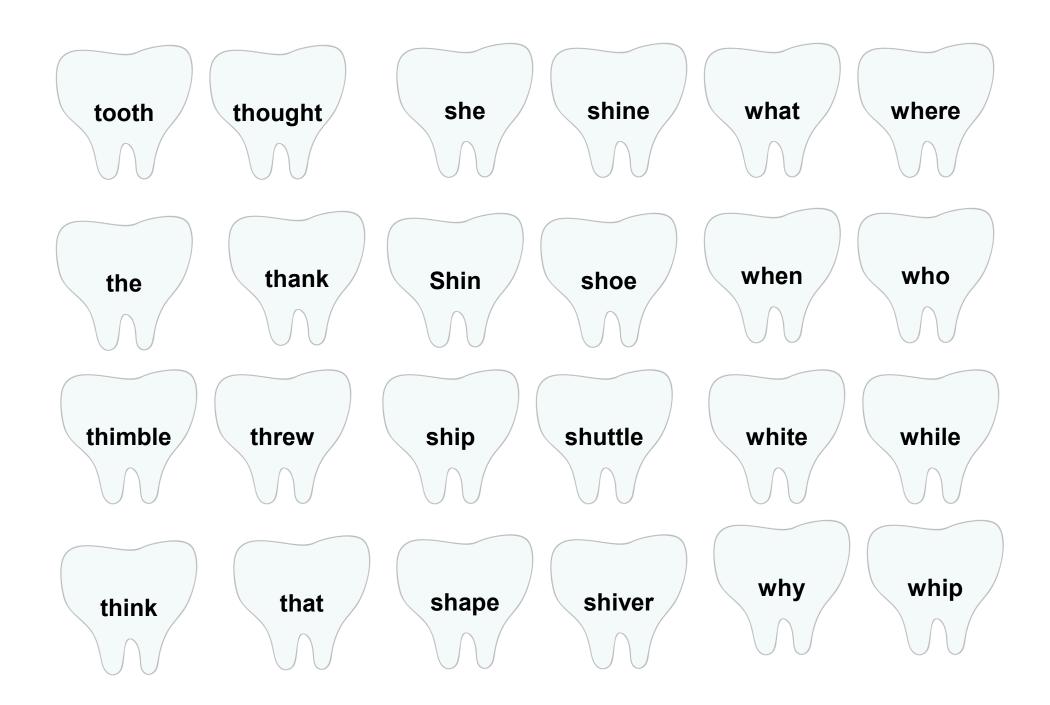

### Help the Tooth Fairy Sort the Teeth!

| th | sh     | wh                            |
|----|--------|-------------------------------|
|    |        |                               |
|    |        |                               |
|    |        |                               |
|    |        |                               |
|    | Create | ed by Cassie @ 3Dinosaurs.com |