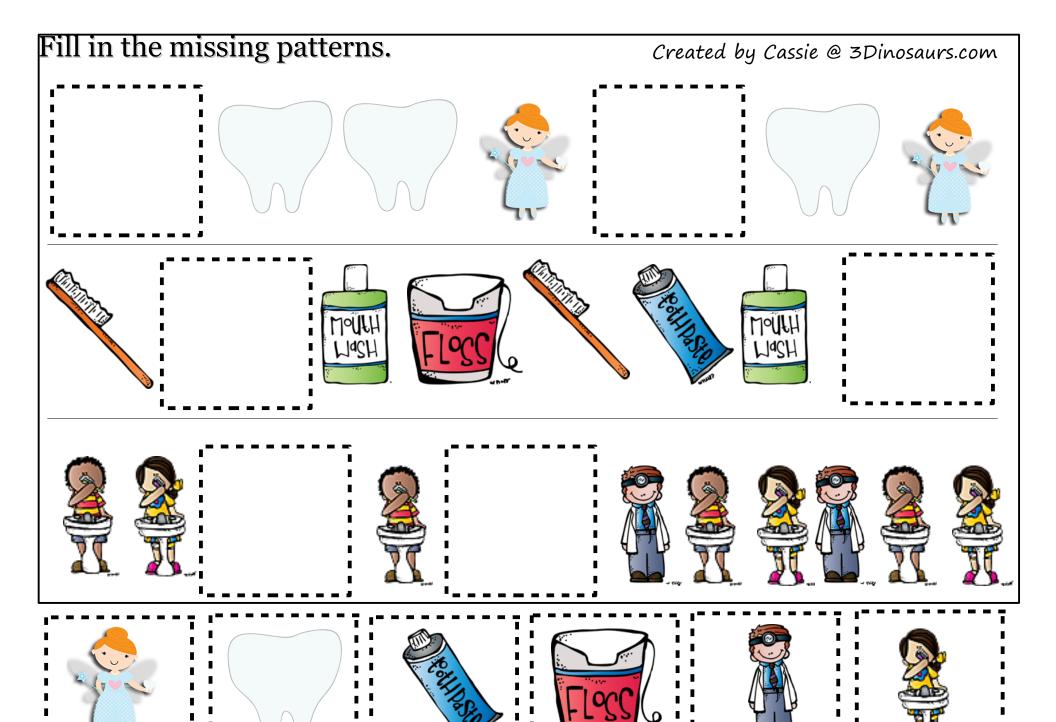

# Color in the tooth patterns. Name:

Created by Cassie @ 3Dinosaurs.com

toothpaste

mouthwash

floss

Created by Cassie

Builshio

gsijuəp