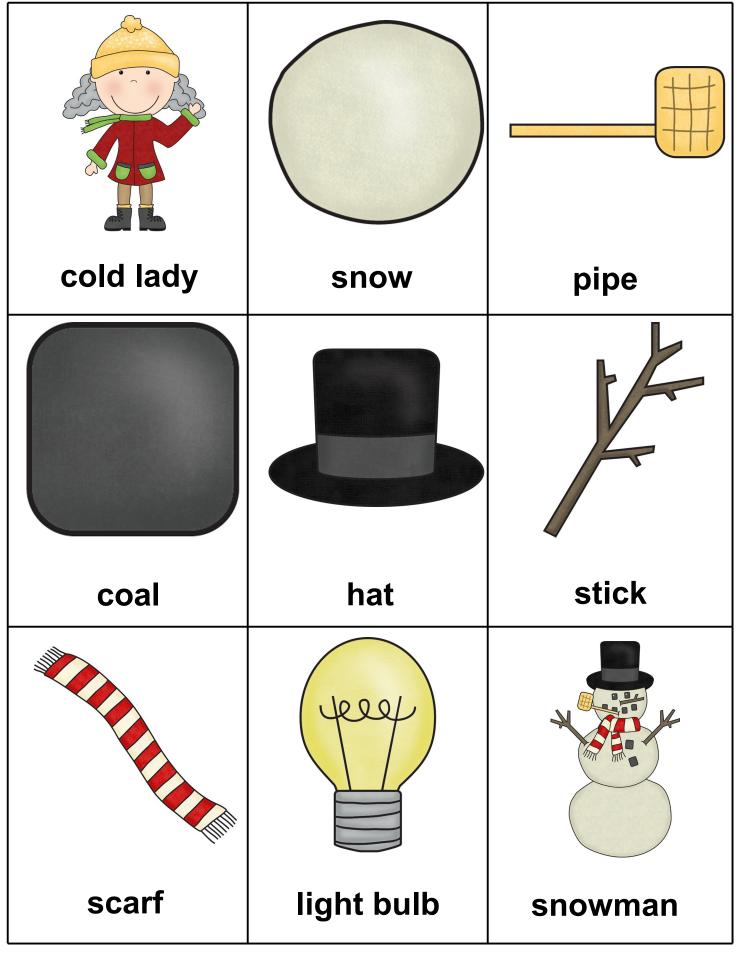

#### 3Dinosaurs.com

Graphics from: <u>Lady That Swallowed A Snowman LineArt</u>,

Lady That Swallowed A Snowman, Winter Clothing, and

Winter Clothing Line Art By Scrappin Doodles;

Gina's Winter Bundle by Melonheadz Illustrating and Doodles