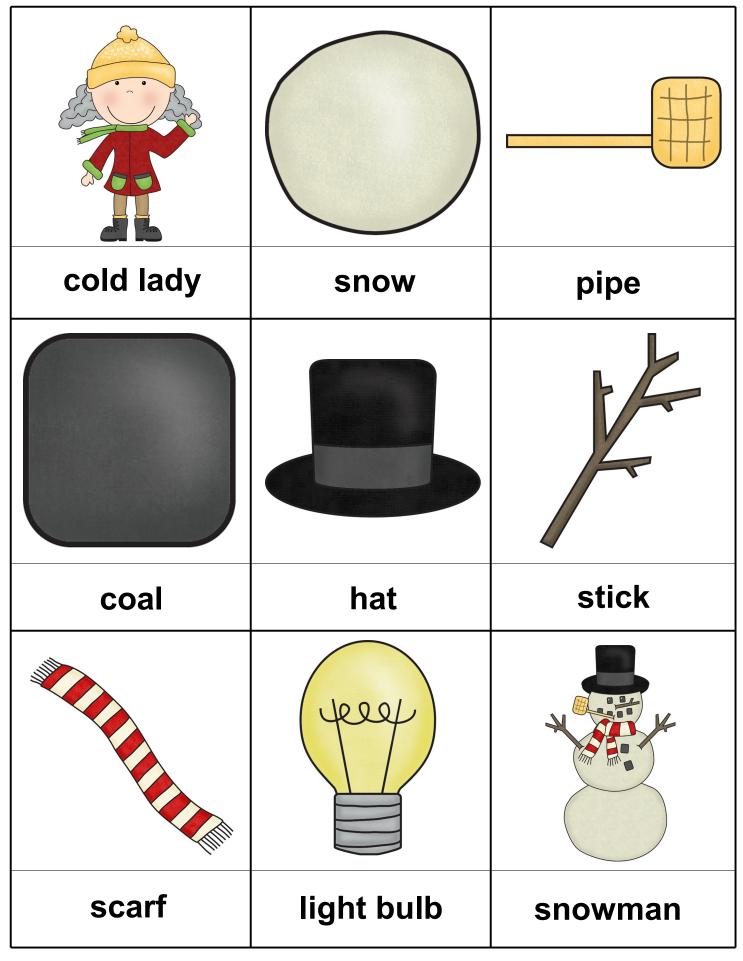

#### 3Dinosaurs.com

Graphics from: <u>Lady That Swallowed A Snowman LineArt</u>,

Lady That Swallowed A Snowman, Winter Clothing, and

Winter Clothing Line Art By Scrappin Doodles;

Gina's Winter Bundle by Melonheadz Illustrating and Doodles