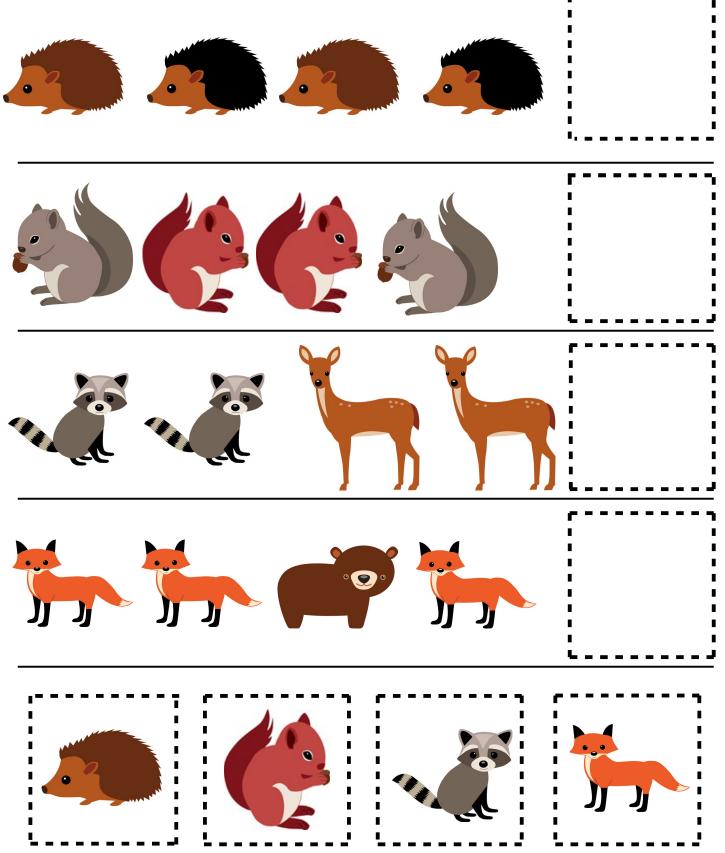

# Woodland

## Part One

Thanks for stopping by and downloading my woodland pack. Be sure to download Part 2, 3 & Tot Pack.

If you would like to share this file please link directly to the web page or Blog and not to the pdf file.

This pack was made to be used with your toddler or preschooler. This is for your own personal use. Please don't sell or host these files anywhere.

Please read the <u>Terms of Use</u>. If you have any questions please let me know.

#### Thanks! 3Dinosaurs.com

Graphics: Baby Animals & <u>Woodland Creatures</u>

By Lilly Bimble purchased from: http://www.mygrafico.com







#### Which One is Different?



#### What comes Next?



Created by Cassie @ 3Dinosaurs.com

#### Size Sequencing



### **Prewriting Practice**



### **Cutting Practice**





Created by Cassie @ 3Dinosaurs.com



Created by Cassie @ 3Dinosaurs.com

















Created by Cassie @ 3Dinosaurs.com



Created by Cassie @ 3Dinosaurs.com



Print, laminate and use clothes pins or dry erase markers to mark the correct answer.

9 11 10