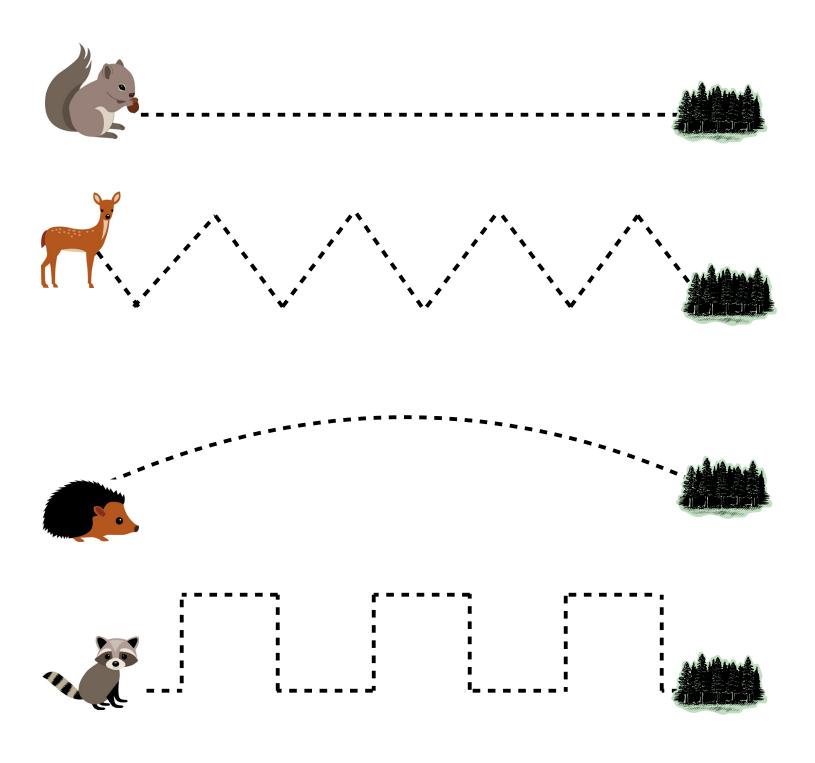

# Woodland

## Part One

Thanks for stopping by and downloading my woodland pack. Be sure to download Part 2, 3 & Tot Pack.

If you would like to share this file please link directly to the web page or Blog and not to the pdf file.

This pack was made to be used with your toddler or preschooler. This is for your own personal use. Please don't sell or host these files anywhere.

Please read the <u>Terms of Use</u>. If you have any questions please let me know.

#### Thanks! 3Dinosaurs.com

Graphics: Baby Animals & <u>Woodland Creatures</u>

By Lilly Bimble purchased from: http://www.mygrafico.com







#### Which One is Different?



#### What comes Next?



Created by Cassie @ 3Dinosaurs.com

#### Size Sequencing



### **Prewriting Practice**



### **Cutting Practice**





Created by Cassie @ 3Dinosaurs.com



Created by Cassie @ 3Dinosaurs.com

















Created by Cassie @ 3Dinosaurs.com



Created by Cassie @ 3Dinosaurs.com



Print, laminate and use clothes pins or dry erase markers to mark the correct answer.

9 11 10