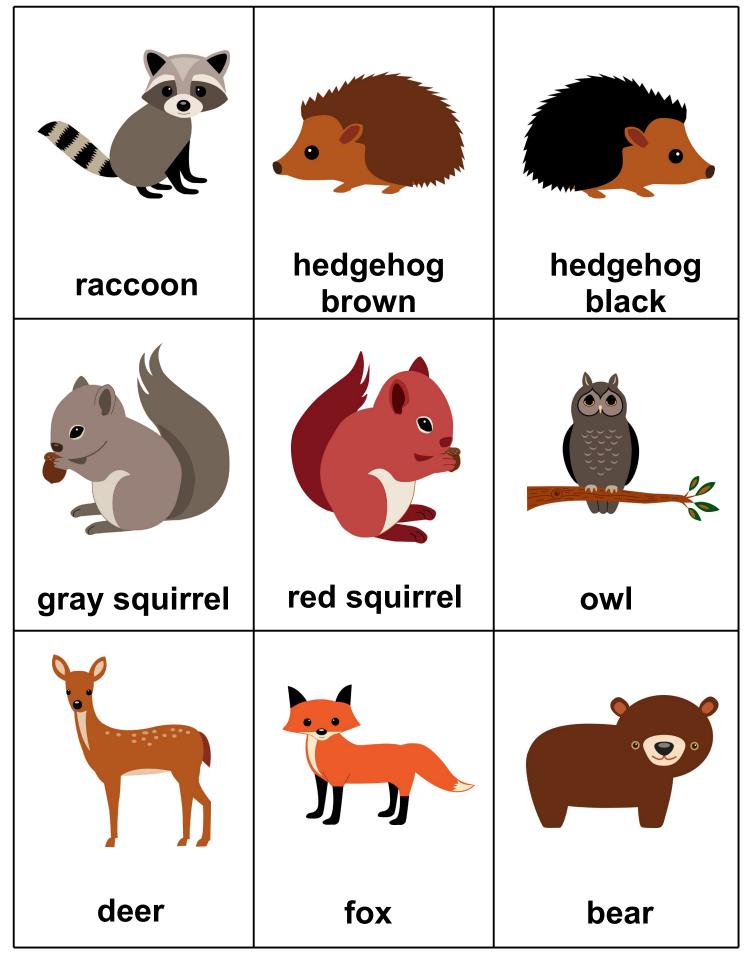

# Woodland

## Part One

Thanks for stopping by and downloading my woodland pack. Be sure to download Part 2, 3 & Tot Pack.

If you would like to share this file please link directly to the web page or Blog and not to the pdf file.

This pack was made to be used with your toddler or preschooler. This is for your own personal use. Please don't sell or host these files anywhere.

Please read the <u>Terms of Use</u>. If you have any questions please let me know.

#### Thanks! 3Dinosaurs.com

Graphics: Baby Animals & <u>Woodland Creatures</u>

By Lilly Bimble purchased from: http://www.mygrafico.com







#### Which One is Different?



#### What comes Next?



Created by Cassie @ 3Dinosaurs.com

#### Size Sequencing



### **Prewriting Practice**



### **Cutting Practice**





Created by Cassie @ 3Dinosaurs.com



Created by Cassie @ 3Dinosaurs.com

















Created by Cassie @ 3Dinosaurs.com



Created by Cassie @ 3Dinosaurs.com



Print, laminate and use clothes pins or dry erase markers to mark the correct answer.

9 11 10