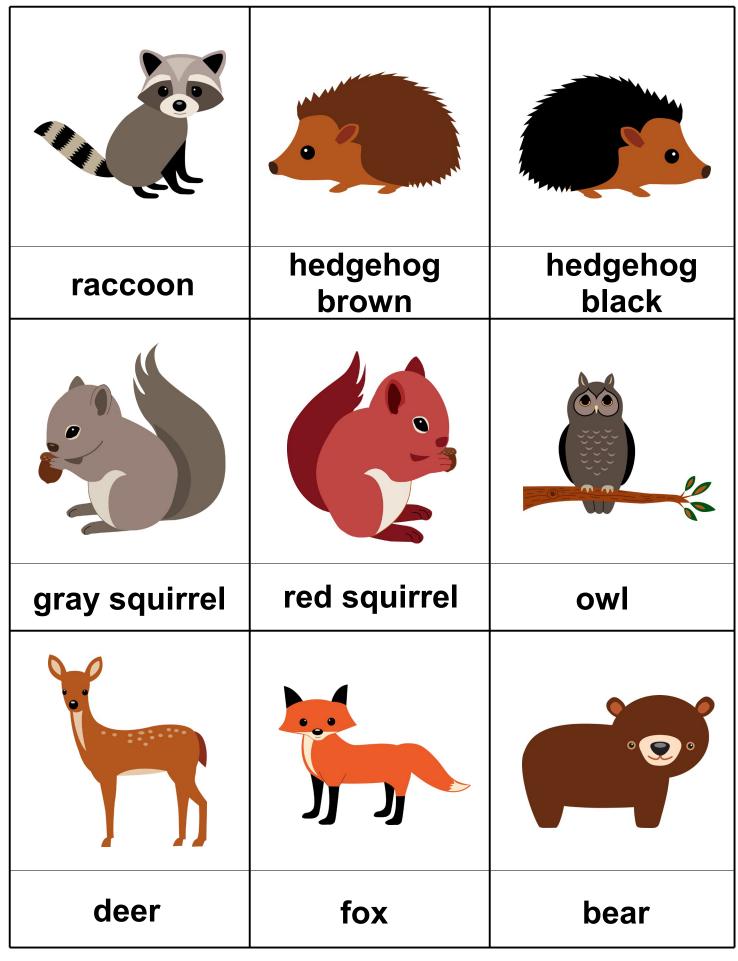

# Woodland

## Part One

Thanks for stopping by and downloading my woodland pack. Be sure to download Part 2, 3 & Tot Pack.

If you would like to share this file please link directly to the web page or Blog and not to the pdf file.

This pack was made to be used with your toddler or preschooler. This is for your own personal use. Please don't sell or host these files anywhere.

Please read the <u>Terms of Use</u>. If you have any questions please let me know.

#### Thanks! 3Dinosaurs.com

Graphics: Baby Animals & <u>Woodland Creatures</u>

By Lilly Bimble purchased from: http://www.mygrafico.com







#### Which One is Different?



#### What comes Next?



Created by Cassie @ 3Dinosaurs.com

#### Size Sequencing



### **Prewriting Practice**



### **Cutting Practice**





Created by Cassie @ 3Dinosaurs.com



Created by Cassie @ 3Dinosaurs.com

















Created by Cassie @ 3Dinosaurs.com



Created by Cassie @ 3Dinosaurs.com



Print, laminate and use clothes pins or dry erase markers to mark the correct answer.

9 11 10