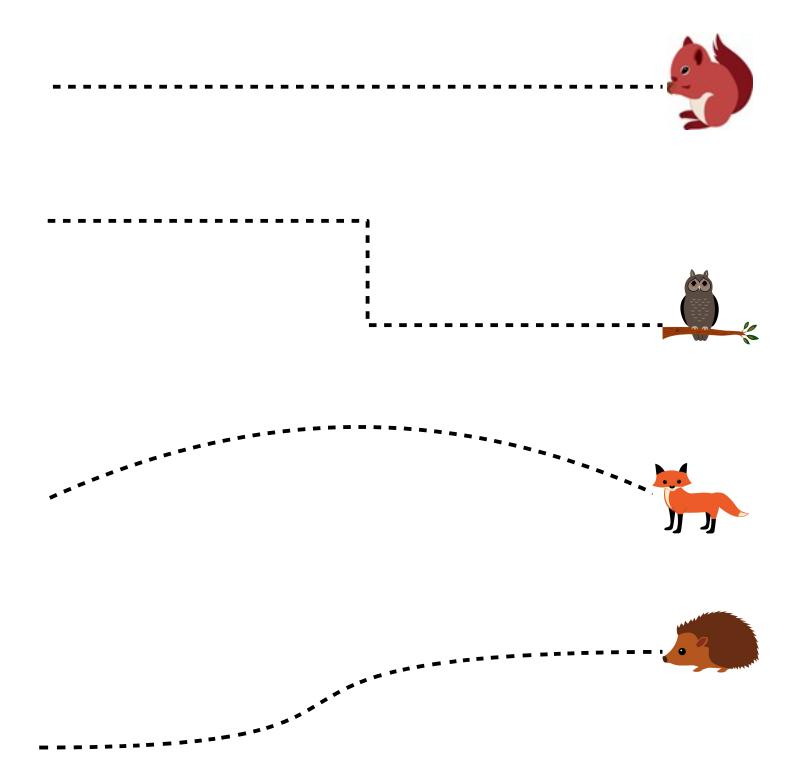

# Woodland

## Part One

Thanks for stopping by and downloading my woodland pack. Be sure to download Part 2, 3 & Tot Pack.

If you would like to share this file please link directly to the web page or Blog and not to the pdf file.

This pack was made to be used with your toddler or preschooler. This is for your own personal use. Please don't sell or host these files anywhere.

Please read the <u>Terms of Use</u>. If you have any questions please let me know.

#### Thanks! 3Dinosaurs.com

Graphics: Baby Animals & <u>Woodland Creatures</u>

By Lilly Bimble purchased from: http://www.mygrafico.com







#### Which One is Different?



#### What comes Next?



Created by Cassie @ 3Dinosaurs.com

#### Size Sequencing



### **Prewriting Practice**



### **Cutting Practice**





Created by Cassie @ 3Dinosaurs.com



Created by Cassie @ 3Dinosaurs.com

















Created by Cassie @ 3Dinosaurs.com



Created by Cassie @ 3Dinosaurs.com



Print, laminate and use clothes pins or dry erase markers to mark the correct answer.

9 11 10