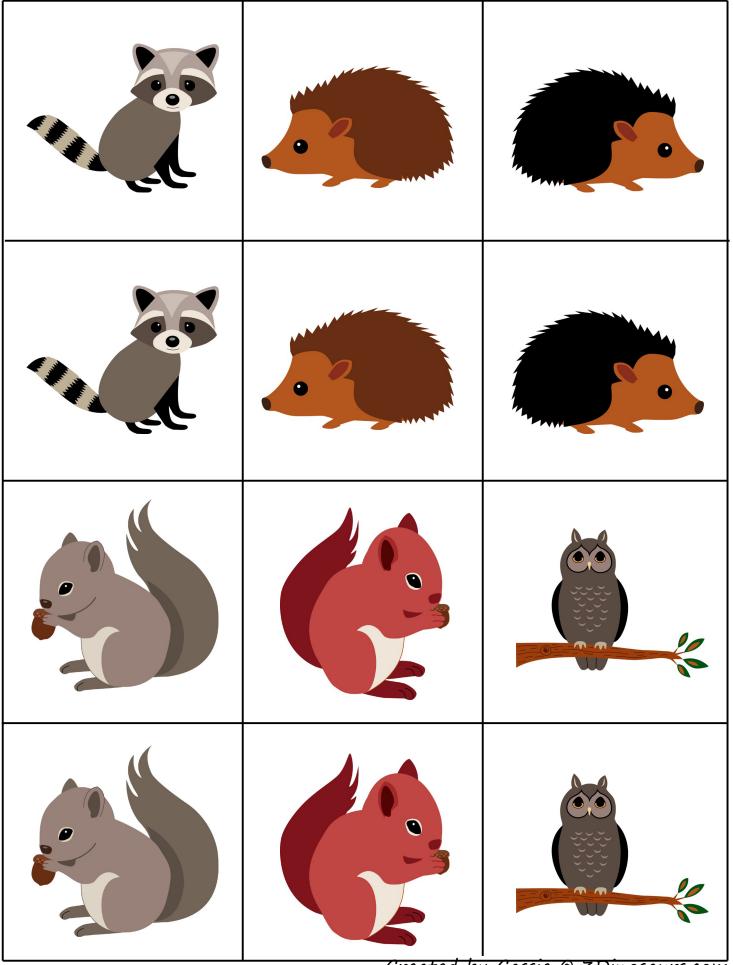

# Woodland

## Part One

Thanks for stopping by and downloading my woodland pack. Be sure to download Part 2, 3 & Tot Pack.

If you would like to share this file please link directly to the web page or Blog and not to the pdf file.

This pack was made to be used with your toddler or preschooler. This is for your own personal use. Please don't sell or host these files anywhere.

Please read the <u>Terms of Use</u>. If you have any questions please let me know.

#### Thanks! 3Dinosaurs.com

Graphics: Baby Animals & <u>Woodland Creatures</u>

By Lilly Bimble purchased from: http://www.mygrafico.com







#### Which One is Different?



#### What comes Next?



Created by Cassie @ 3Dinosaurs.com

#### Size Sequencing



### **Prewriting Practice**



### **Cutting Practice**





Created by Cassie @ 3Dinosaurs.com



Created by Cassie @ 3Dinosaurs.com

















Created by Cassie @ 3Dinosaurs.com



Created by Cassie @ 3Dinosaurs.com



Print, laminate and use clothes pins or dry erase markers to mark the correct answer.

9 11 10