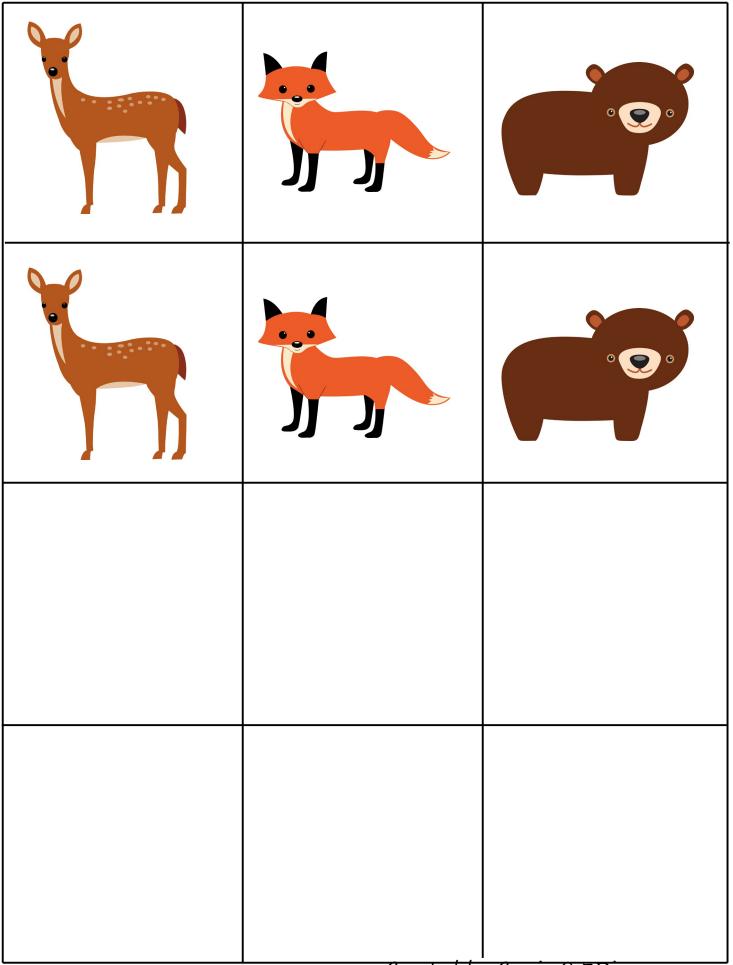

Thanks for stopping by and downloading my woodland pack. Be sure to download Part 2, 3 & Tot Pack.

If you would like to share this file please link directly to the web page or Blog and not to the pdf file.

This pack was made to be used with your toddler or preschooler. This is for your own personal use. Please don't sell or host these files anywhere.

Please read the <u>Terms of Use</u>. If you have any questions please let me know.

#### Thanks! 3Dinosaurs.com

Graphics: Baby Animals & <u>Woodland Creatures</u>

By Lilly Bimble purchased from: http://www.mygrafico.com







#### Which One is Different?



#### What comes Next?



Created by Cassie @ 3Dinosaurs.com

#### Size Sequencing



### **Prewriting Practice**



### **Cutting Practice**





Created by Cassie @ 3Dinosaurs.com



Created by Cassie @ 3Dinosaurs.com

















Created by Cassie @ 3Dinosaurs.com



Created by Cassie @ 3Dinosaurs.com



Print, laminate and use clothes pins or dry erase markers to mark the correct answer.

9 11 10