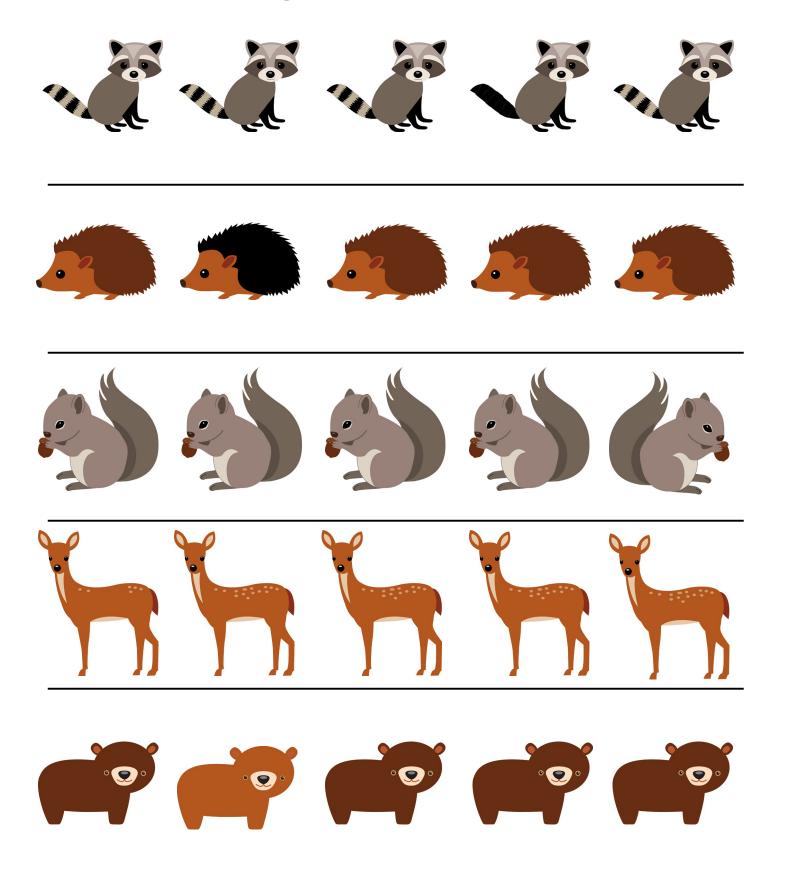

# Woodland

## Part One

Thanks for stopping by and downloading my woodland pack. Be sure to download Part 2, 3 & Tot Pack.

If you would like to share this file please link directly to the web page or Blog and not to the pdf file.

This pack was made to be used with your toddler or preschooler. This is for your own personal use. Please don't sell or host these files anywhere.

Please read the <u>Terms of Use</u>. If you have any questions please let me know.

#### Thanks! 3Dinosaurs.com

Graphics: Baby Animals & <u>Woodland Creatures</u>

By Lilly Bimble purchased from: http://www.mygrafico.com







#### Which One is Different?



#### What comes Next?



Created by Cassie @ 3Dinosaurs.com

#### Size Sequencing



### **Prewriting Practice**



### **Cutting Practice**





Created by Cassie @ 3Dinosaurs.com



Created by Cassie @ 3Dinosaurs.com

















Created by Cassie @ 3Dinosaurs.com



Created by Cassie @ 3Dinosaurs.com



Print, laminate and use clothes pins or dry erase markers to mark the correct answer.

9 11 10