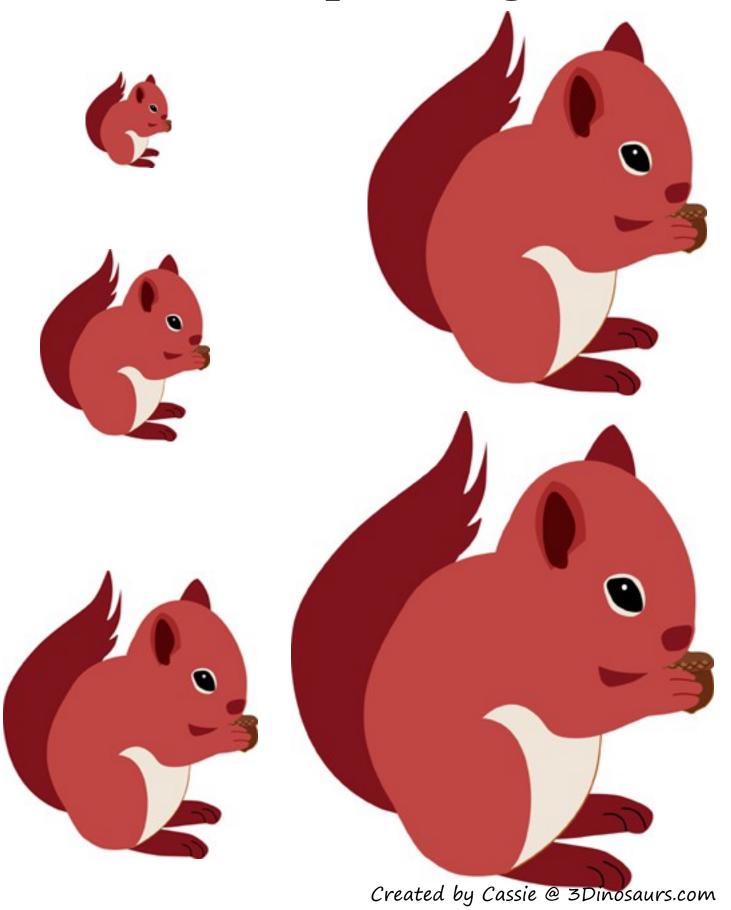

# Woodland

## Part One

Thanks for stopping by and downloading my woodland pack. Be sure to download Part 2, 3 & Tot Pack.

If you would like to share this file please link directly to the web page or Blog and not to the pdf file.

This pack was made to be used with your toddler or preschooler. This is for your own personal use. Please don't sell or host these files anywhere.

Please read the <u>Terms of Use</u>. If you have any questions please let me know.

#### Thanks! 3Dinosaurs.com

Graphics: Baby Animals & <u>Woodland Creatures</u>

By Lilly Bimble purchased from: http://www.mygrafico.com







#### Which One is Different?



#### What comes Next?



Created by Cassie @ 3Dinosaurs.com

#### Size Sequencing



### **Prewriting Practice**



### **Cutting Practice**





Created by Cassie @ 3Dinosaurs.com



Created by Cassie @ 3Dinosaurs.com

















Created by Cassie @ 3Dinosaurs.com



Created by Cassie @ 3Dinosaurs.com



Print, laminate and use clothes pins or dry erase markers to mark the correct answer.

9 11 10