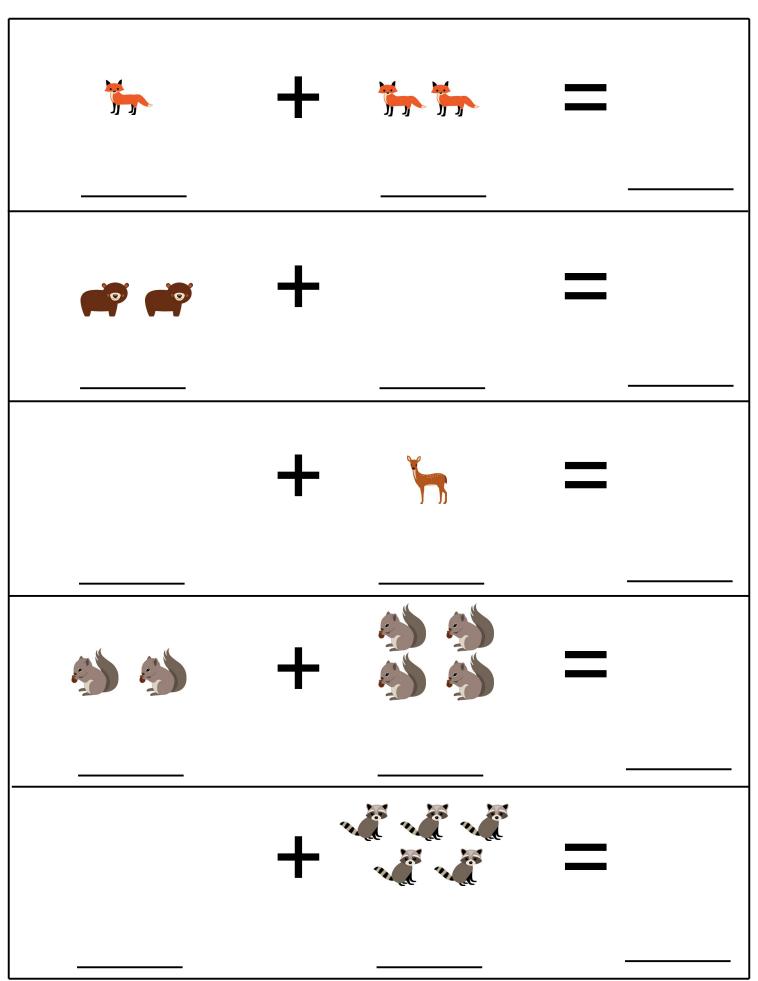

was made to be used with your toddler or preschooler. This is for your own personal use. Please don't sell or host these files anywhere.

Please read the <u>Terms of Use</u>. If you have any questions please let me know.

#### Thanks! 3Dinosaurs.com

Graphics: Baby Animals & <u>Woodland Creatures</u>

By Lilly Bimble purchased from: http://www.mygrafico.com



| В | L | R | Н | С | В | D | Н | G |
|---|---|---|---|---|---|---|---|---|
|   |   |   |   |   |   |   |   |   |
| G | E | S | L | R | S | W | 0 | S |
|   |   |   |   |   |   |   |   |   |
| D | E | В | F | Е | X | M | В | J |





Cut out the items below and sort the animals facing right and left.





# raccoon



hedgehog brown



hedgehog black



gray squirrel



red squirrel





Created by Cassie @ 3 Dinosaurs.com