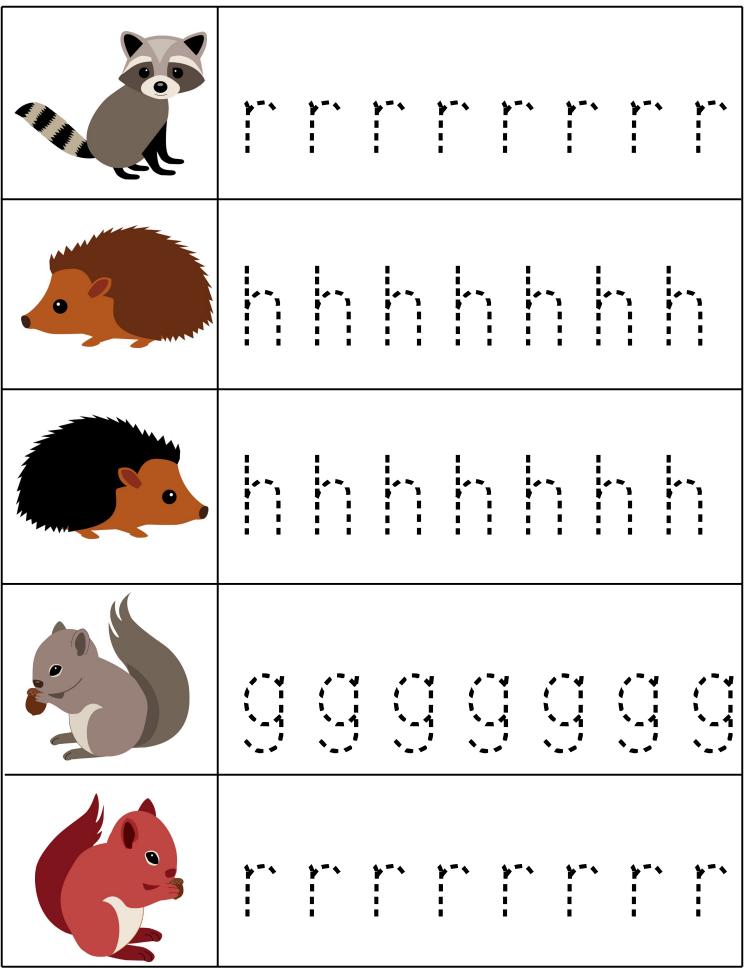

# raccoon

hedgehog brown

hedgehog black

gray squirrel

red squirrel

Created by Cassie @ 3 Dinosaurs.com