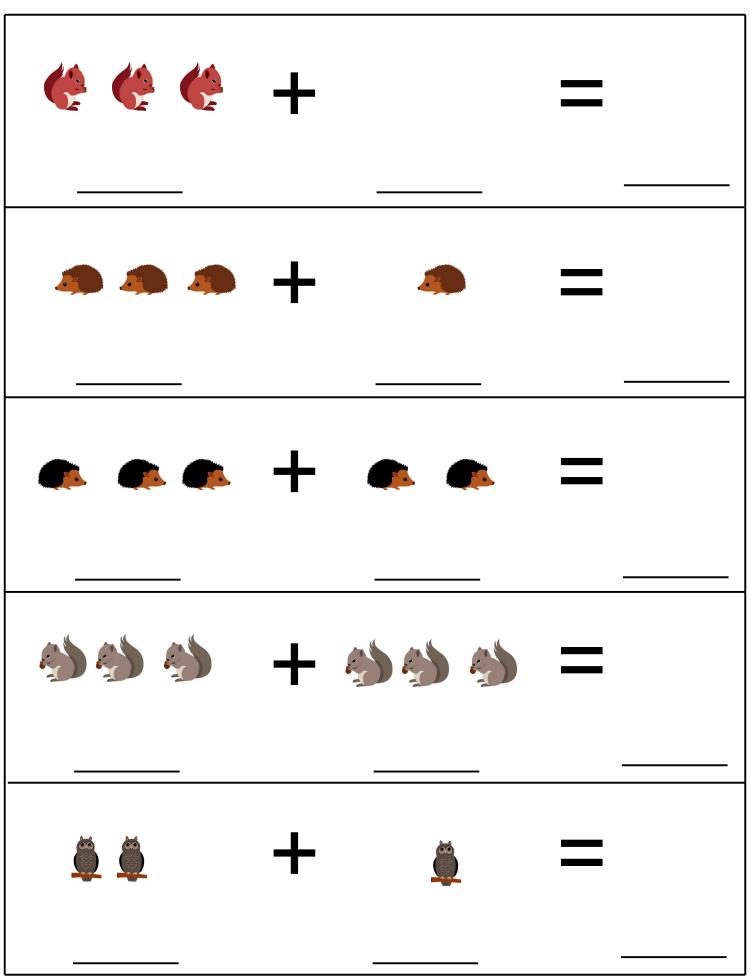

k was made to be used with your toddler or preschooler. This is for your own personal use. Please don't sell or host these files anywhere.

Please read the <u>Terms of Use</u>. If you have any questions please let me know.

#### Thanks! 3Dinosaurs.com

Graphics: Baby Animals & <u>Woodland Creatures</u>

By Lilly Bimble purchased from: http://www.mygrafico.com



| В | L | R | Н | С | В | D | Н | G |
|---|---|---|---|---|---|---|---|---|
|   |   |   |   |   |   |   |   |   |
| G | E | S | L | R | S | W | 0 | S |
|   |   |   |   |   |   |   |   |   |
| D | E | В | F | Е | X | M | В | J |





Cut out the items below and sort the animals facing right and left.





# raccoon



hedgehog brown



hedgehog black



gray squirrel



red squirrel





Created by Cassie @ 3 Dinosaurs.com