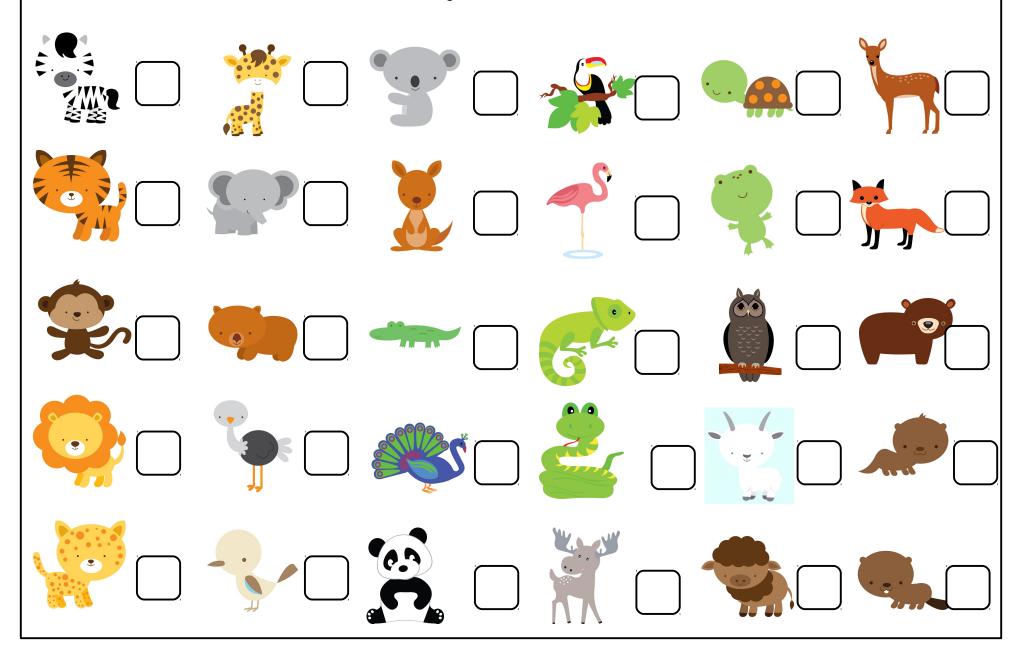

#### **Zoo Animal Check Sheet**

Use ABC stamps to stamp upper and lower case letters for each item.

Use ABC stamps to stamp upper and lower case letters for each item.

Gg

Ee

 $\mathsf{W}\mathsf{w}$ 

Oc

Kk

Use ABC stamps to stamp upper and lower case letters for each item.

Kk

Kk

Cc

Pp

Pp

Use ABC stamps to stamp upper and lower case letters for each item.

Ff

Cc

Ss

Use ABC stamps to stamp upper and lower case letters for each item.

Rr

Pp

Pp

Ad

Mm

Use ABC stamps to stamp upper and lower case letters for each item.

Dd

Ff

Bb

Oo

Use ABC stamps to stamp upper and lower case letters for each item.

T†

Ff

Oa

Gg

Use ABC stamps to stamp upper and lower case letters for each item.

| Ww |                                    |
|----|------------------------------------|
|    |                                    |
|    |                                    |
|    |                                    |
|    | Created by Cassie @ 3Dinosaurs.com |