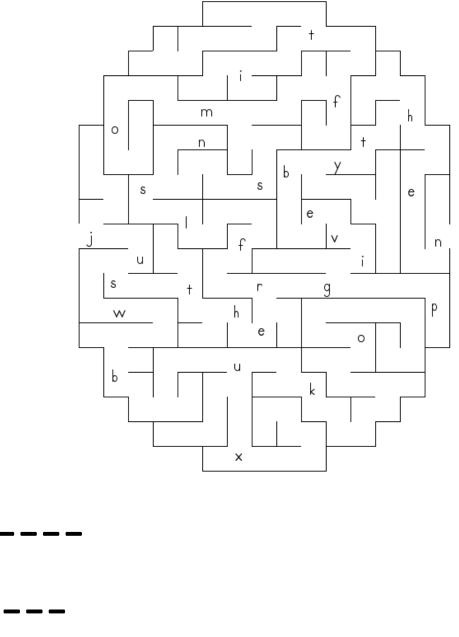

give us ice cream when we go by the ice cream shop. Then she will let us go swimming!

### $Fun \ with \ Shapes$ Trace the letters in the boxes and then write the words in the blank boxes.



| t | h | e | n |
|---|---|---|---|
|   |   |   |   |

#### Color-By-Sight Word



by — brown give — green her — blue just — tan then — purple

### Sight Word Spying



Crafty Words Cut out these cards and let your child/children decorate them as they want.







|      | Matching Words |      |  |  |  |
|------|----------------|------|--|--|--|
| by   |                | has  |  |  |  |
| give |                | then |  |  |  |
| her  |                | her  |  |  |  |
| just |                | by   |  |  |  |
| then |                | just |  |  |  |

Play Doh Cards











### Sight Word Maze



2. \_\_\_\_ 3. \_\_\_\_ 4. \_\_\_ 5. \_\_\_

|.

### Find the Same

Look at the words and circle the same.

| by   | by   | yb   | bb   | уу   | by   |
|------|------|------|------|------|------|
| give | gave | give | vige | give | gove |
| her  | erh  | hir  | reh  | her  | her  |
| just | usjt | just | jast | just | jost |
| then | tehn | than | then | neth | then |
|      |      |      |      |      |      |

## Write the Sight Words