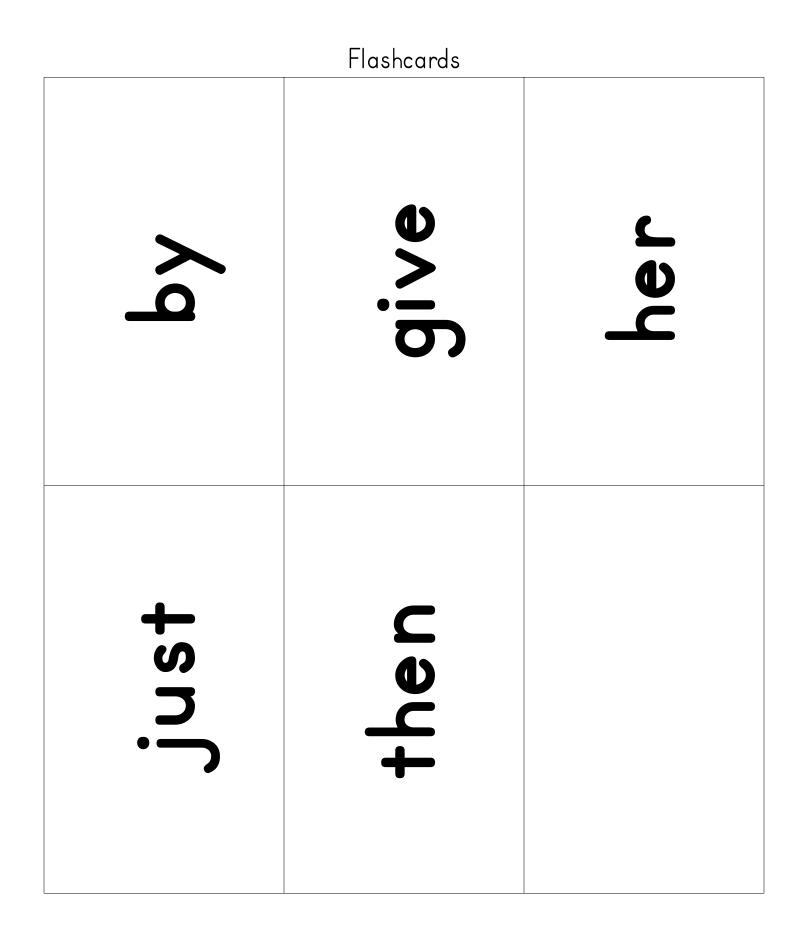

### Reading Fun in the Sun

Sight Words Unit 4 by, give, her, just, then

Thank you for downloading the word blends pack from RoyalBaloo.com and 3Dinosaurs.com! I hope you and your little ones enjoy the printables! Please note the terms of use: