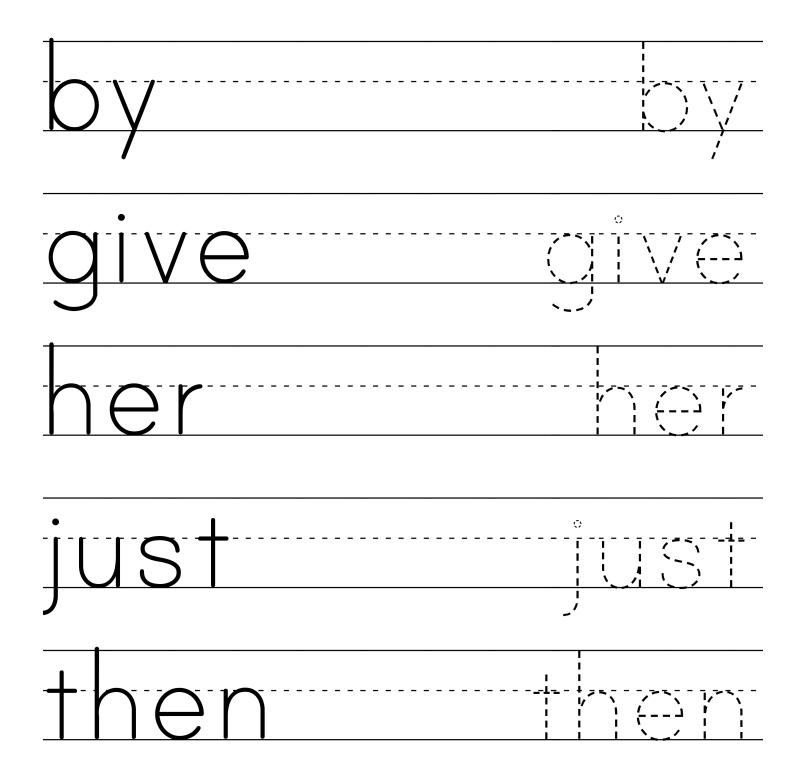

### Reading Fun in the Sun

Sight Words Unit 4 by, give, her, just, then

Thank you for downloading the word blends pack from RoyalBaloo.com and 3Dinosaurs.com! I hope you and your little ones enjoy the printables! Please note the terms of use: