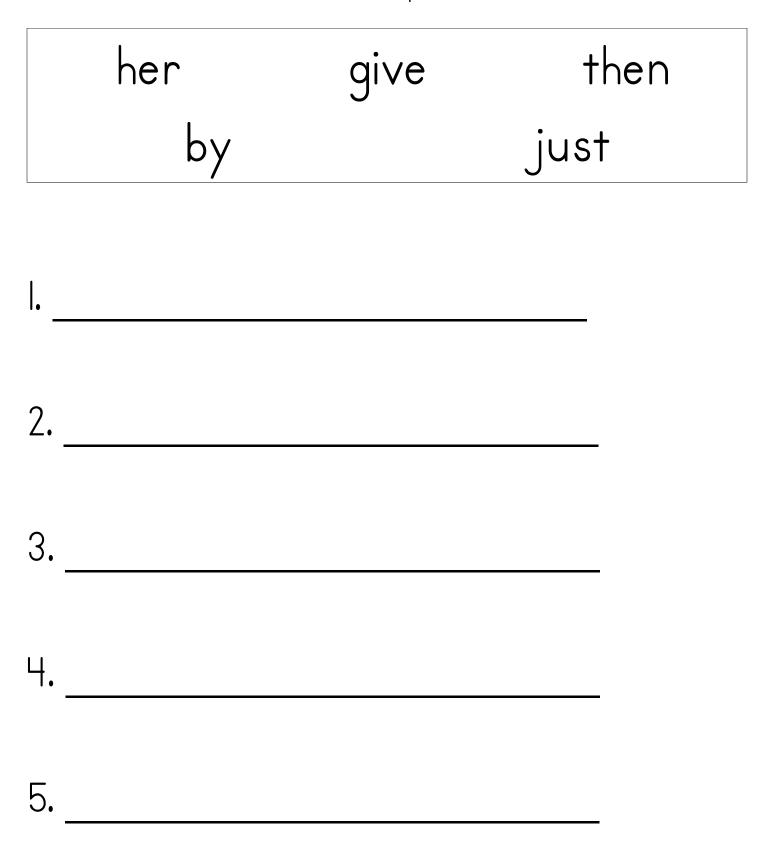

### Reading Fun in the Sun

Sight Words Unit 4 by, give, her, just, then

Thank you for downloading the word blends pack from RoyalBaloo.com and 3Dinosaurs.com! I hope you and your little ones enjoy the printables! Please note the terms of use:

These printables are provided free of charge and are for personal use only. You may: Print as many copies as you'd like Use them in a group or classroom setting

Share the link to one of ours blogs to other people who are interested in the program

You may not: Sell or distribute this file Host this file on your own website Upload this file to a shared website (i.e. 4shared.com)



Royal Baloo:



🔊 🥤 🏷 🐼

## Thanks,

Erin & Cassie





#### Trace the Word



Put the Words in Alphabetical Order





### Graph the Sight Words





Cut these words out and sort them on the previous page.

| by   | her  | by   | HER  | give |
|------|------|------|------|------|
| give | just | GIVE | just | her  |
| then | by   | THEN | Ьу   | just |
| just | her  | JUST | her  | by   |
| ру   | then | ΒΥ   | then | then |
| her  | give | her  | give | her  |
| give | just | gíve | just | gīve |
| then | by   | then | Ьу   | just |

#### Word Search

| Word Bank |              |    |              |      |    |              |     |
|-----------|--------------|----|--------------|------|----|--------------|-----|
| by        | giv          | ve | her          | just | th | en           | say |
|           |              |    |              |      |    |              |     |
| d         | r            |