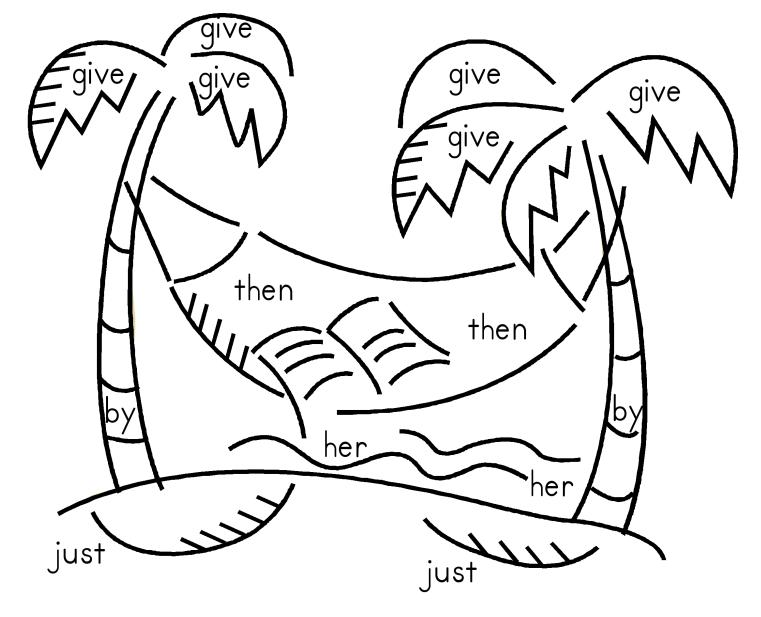

|

## her

Write a sentence using the word her.

|   | U | S | + |
|---|---|---|---|
| J |   |   |   |

Write a sentence using the word just.

# then

Write a sentence using the word then.

#### Find the Sight Words in the Story

Circle or dot the sight words according to their color. Circle other words you know with a different color.

| by   | give | her |
|------|------|-----|
| just | then |     |

I love to eat ice cream with my sister. Her favorite is chocolate. I just like vanilla. Our mom will give us ice cream when we go by the ice cream shop. Then she will let us go swimming!

### $Fun \ with \ Shapes$ Trace the letters in the boxes and then write the words in the blank boxes.



| t | h | e | n |
|---|---|---|---|
|   |   |   |   |

#### Color-By-Sight Word



by — brown give — green her — blue just — tan then — purple

### Sight Word Spying



Crafty Words Cut out these cards and let your child/children decorate them as they want.







|      | Matching Words |      |  |  |  |
|------|----------------|------|--|--|--|
| by   |                | has  |  |  |  |
| give |                | then |  |  |  |
| her  |                | her  |  |  |  |
| just |                | by   |  |  |  |
| then |                | just |  |  |  |

Play Doh Cards











### Sight Word Maze



2. \_\_\_\_ 3. \_\_\_\_ 4. \_\_\_ 5. \_\_\_

|.

### Find the Same

Look at the words and circle the same.

| by   | by   | yb   | bb   | уу   | by   |
|------|------|------|------|------|------|
| give | gave | give | vige | give | gove |
| her  | erh  | hir  | reh  | he