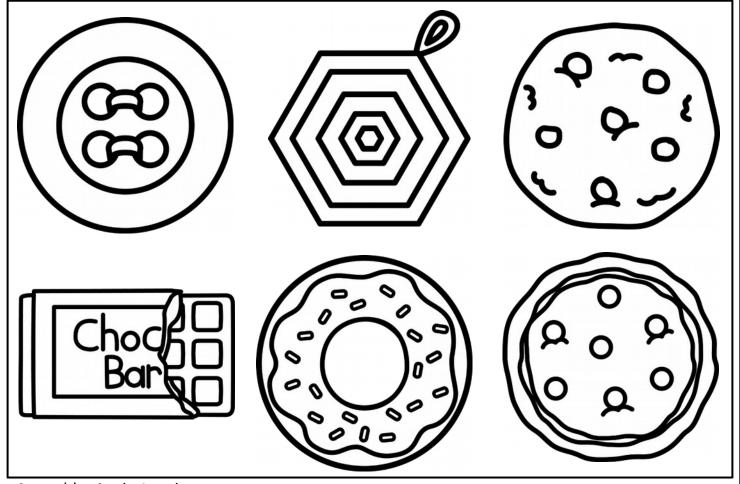

Color all the pictures that are a circle shape.

Created by Cassie @ 3Dinosaurs.com