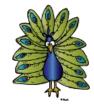

3 Dinosaurs



http://royalbaloo.com/ Facebook Twitter RSS Google + http://www.3dinosaurs.com/ Facebook Twitter RSS Google +





# Week 1 Day 3: Letter C



**Trace the Letters, Write & Color the Letters** 



Color the letter: Cc's on the caterpillar.



CCC



# Week 1 Day 3: Sight Word "go"





Find "go" in the sentences below:

We can go to the zoo.

Lets' go find the snakes.

Can we go see the zebras.

He will go find the monkeys.

Copyright 3Dinosaurs.com & RoyalBaloo.com

| jump | up   | go  | go   |
|------|------|-----|------|
| go   | away | go  | away |
| go   | go   | red | jump |
| red  | go   | up  | go   |



# Week 1 Day 3: Triangle



### **Trace the triangle:**

### Draw a triangle around the peacock:









# Week 1 Day 3: Which One is Different