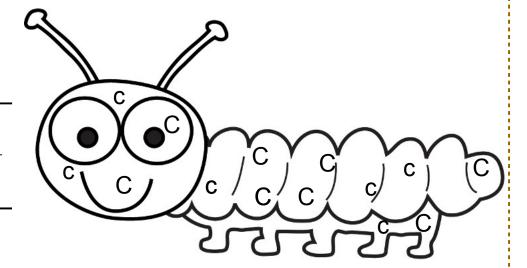

# Week 1 Day 3: Letter C

**Trace the Letters, Write & Color the Letters** 

Color the letter: Cc's on the caterpillar.

CCC