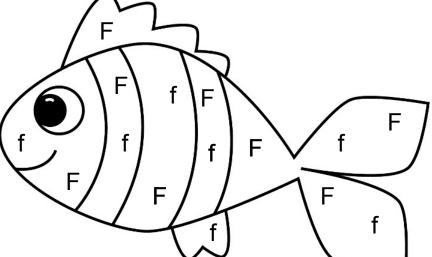

### Week 2 Day 1: Letter F

Trace the Letters, Write & Color the Letters

Color the letter: Ff's on the fish

\_\_\_\_\_