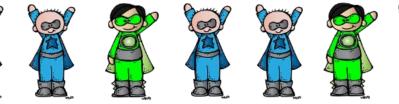

Thanks Erin @Royal Baloo & Cassie @3 Dinosaurs



http://royalbaloo.com/ Facebook Twitter RSS Google + http://www.3dinosaurs.com/ Facebook Twitter RSS Google +





### Week 2 Day 1: Letter F



Trace the Letters, Write & Color the Letters



Color the letter: Ff's on the fish





\_\_\_\_\_





# Week 2 Day 1: Sight Word "the"







Find "the" in the sentences below:

The hero is blue

Can you see the superhero?

The spotlight is big.

Are you the superhero?

Copyright 3Dinosaurs.com & RoyalBaloo.com

| the  | see | the  | can |
|------|-----|------|-----|
| the  | the | find | see |
| blue | can | the  | the |
| find | the | blue | the |



### Week 2 Day 1: Diamond



Trace the diamond:



Trace the word diamond:







## Finish the Pattern: Week 2 Day 1