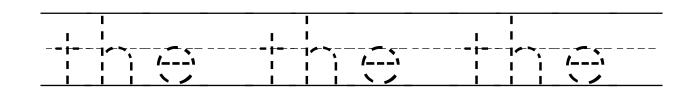

# Week 2 Day 1: Sight Word "the"

Find "the" in the sentences below:

The hero is blue

Can you see the superhero?

The spotlight is big.

Are you the superhero?

Copyright 3Dinosaurs.com & RoyalBaloo.com

| the  | see | the  | can |
|------|-----|------|-----|
| the  | the | find | see |
| blue | can | the  | the |
| find | the | blue | the |