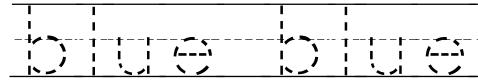

### Week 2 Day 5: Letter J

Trace the Letters, Write & Color the Letters

\_\_\_\_\_

Color the letter: Jj's on the jar.

Find "blue" in the sentences below:

He has a blue costume.

The superhero is blue.

Did you see the blue superhero?

Did he wear blue?

Copyright 3Dinosaurs.com & RoyalBaloo.com

| the  | blue | blue | see  |
|------|------|------|------|
| blue | see  | the  | blue |
| blue | find | blue | can  |
| can  | blue | find | blue |