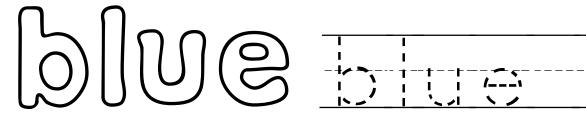

### Week 2 Day 5: Letter J

Trace the Letters, Write & Color the Letters

\_\_\_\_\_

Color the letter: Jj's on the jar.

Find "blue" in the sentences below:

He has a blue costume.

The superhero is blue.

Did you see the blue superhero?